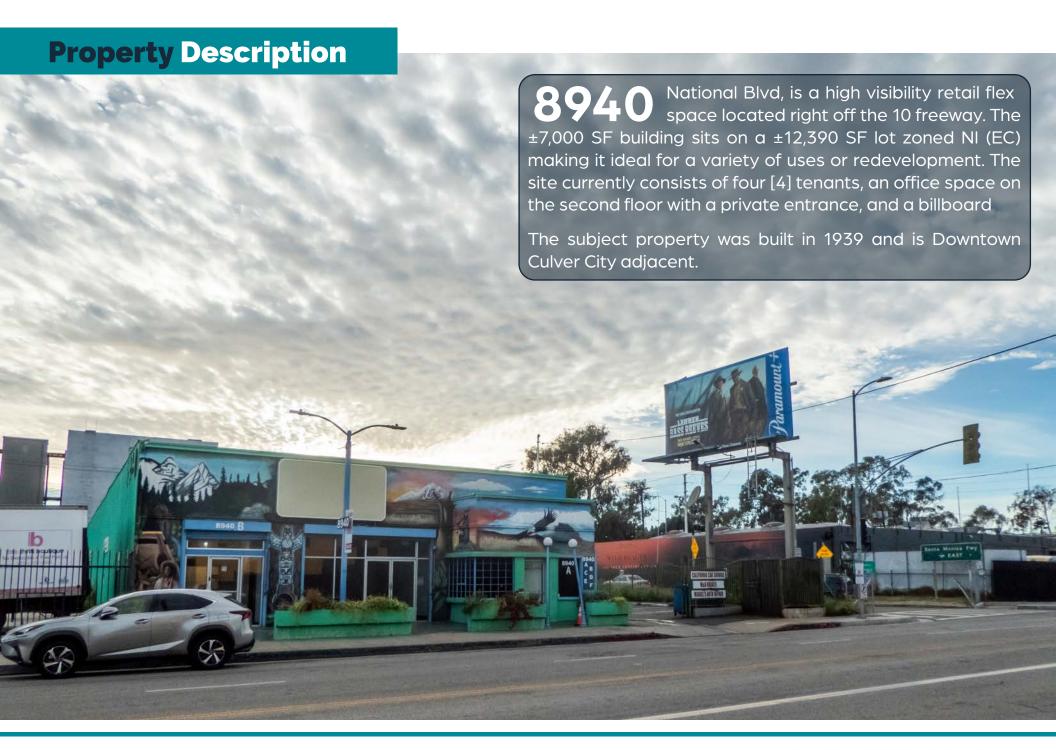

#### **Property Description**

- » Free-standing multi-use property
- Corner location permits high visibility
- » Beautiful bow-truss
- » Four [4] available ground level rear loading doors
- » Access off National Boulevard
- » Possible uses include: Commercial/manufacturing; entertainment/media; creative office; retail; cafe/restaurant; art gallery
- » Current income, approximately \$140,000 per year existing (including billboard)
- » See floor plan for vacancies/tenant mix