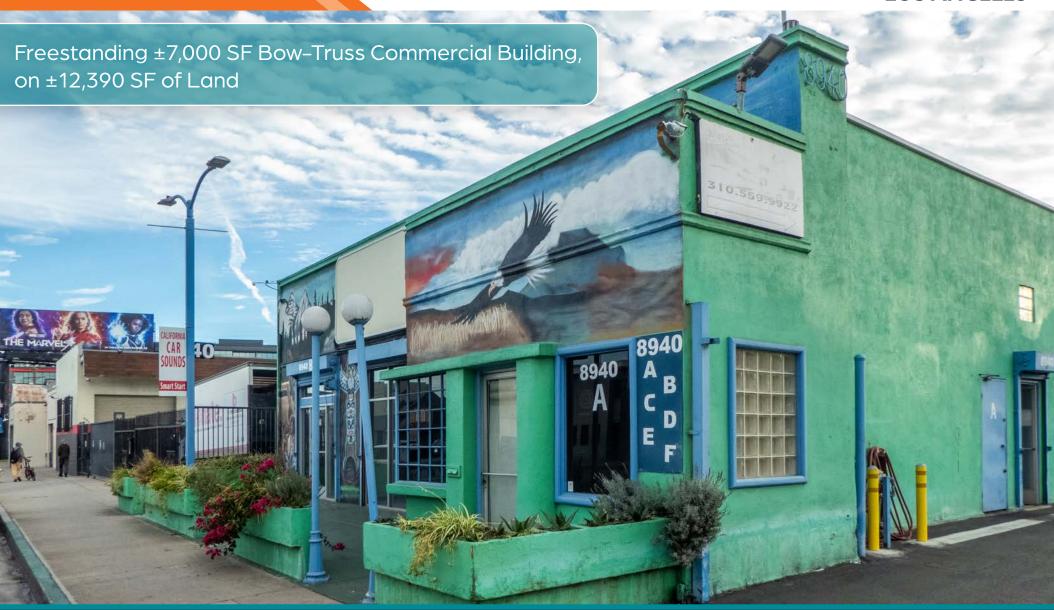

# 8940 NATIONAL BLVD

**LOS ANGELES** 

(Next to I-10 freeway on-ramp)

Building Size Approximately 7,000 usable square feet (±5,655 SF per title)

Lot Size Approximately 12,390 square foot parcel

Sale Price Unpriced

Rental Rate \$8,000 per month, net net for front ±1,800 square foot

of retail (former dispensary)

\$30,000 per month, net net net for entire building

Triple net charges are approximately \$0.20/SF per month

Lease Term Three to five [3-5] years

Parking ±20 on-site parking

Zoning NI (EC)