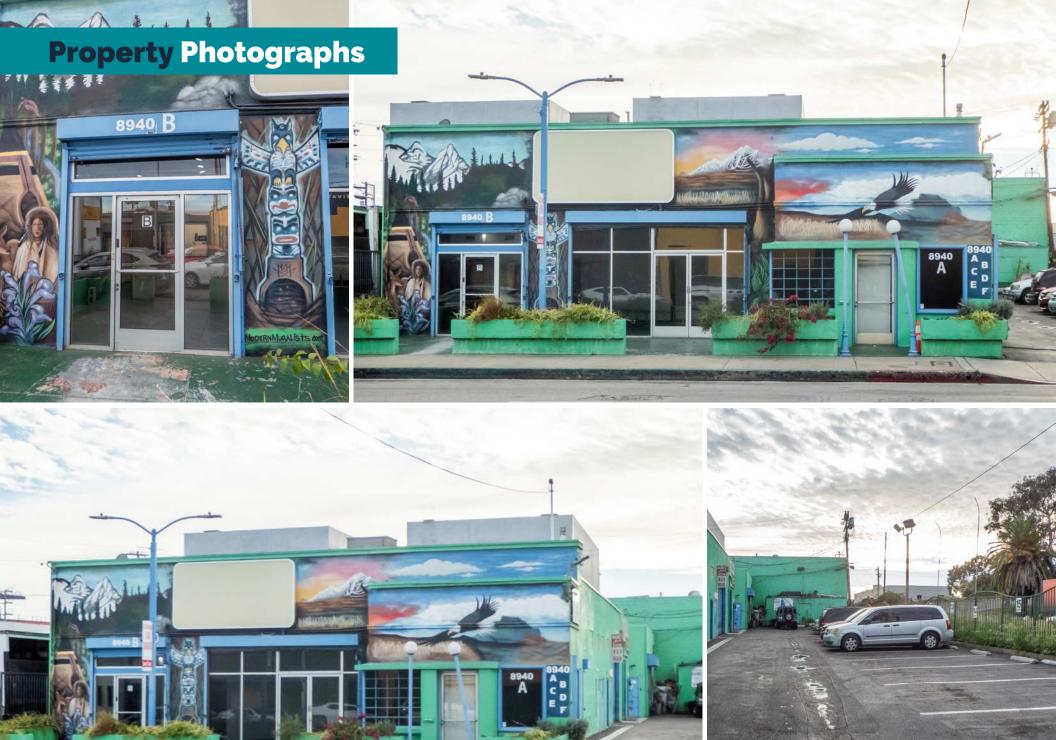

#### **Property Description**

- » Free-standing multi-use property
- Corner location permits high visibility
- » Beautiful bow-truss
- » Four [4] available ground level rear loading doors
- » Access off National Boulevard
- » Possible uses include: Commercial/manufacturing; entertainment/media; creative office; retail; cafe/restaurant; art gallery
- » Current income, approximately \$140,000 per year existing (including billboard)
- » See floor plan for vacancies/tenant mix