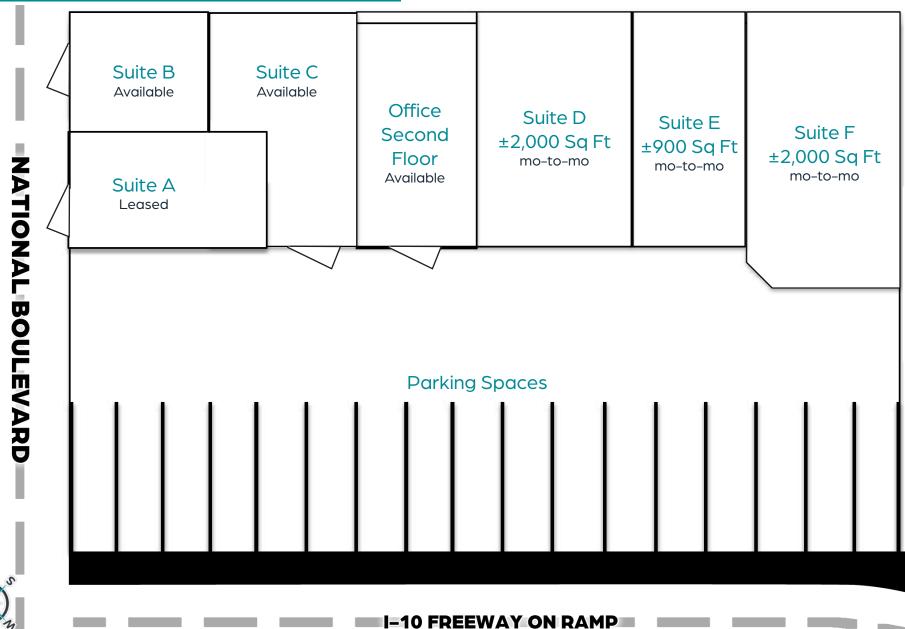

#### **Property Description**

- » Free-standing multi-use property
- Corner location permits high visibility
- » Beautiful bow-truss
- » Four [4] available ground level rear loading doors
- » Access off National Boulevard
- » Possible uses include: Commercial/manufacturing; entertainment/media; creative office; retail; cafe/restaurant; art gallery
- » Current income, approximately \$140,000 per year existing (including billboard)
- » See floor plan for vacancies/tenant mix