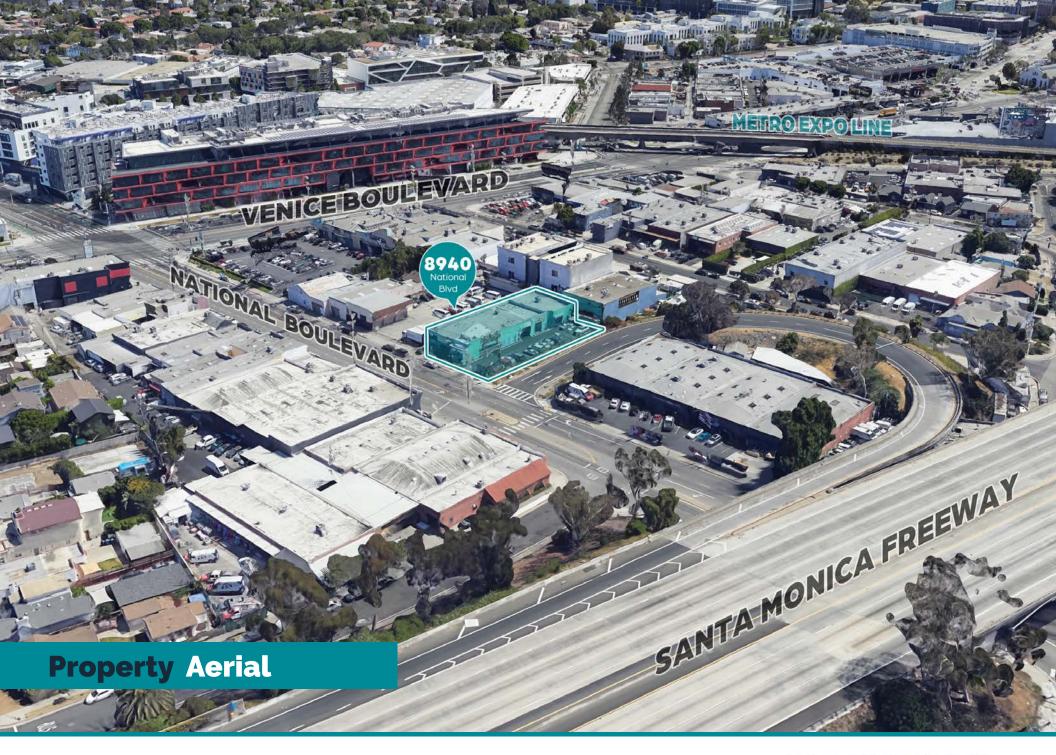

(Next to I-10 freeway on-ramp)

Building Size Approximately 7,000 usable square feet (±5,655 SF per title)

Lot Size Approximately 12,390 square foot parcel

Sale Price Unpriced

Rental Rate \$8,000 per month, net net for front ±1,800 square foot

### **Local Amenities**

© 2023 WESTMAC Commercial Brokerage Company. All Rights Reserved. WESTMAC Commercial Brokerage fully supports the principles of the Equal Opportunity Act. WESTMAC Commercial Brokerage Company and the WESTMAC Commercial Brokerage Company logo are registered service marks owned by WESTMAC Commercial Brokerage Company and may not be reproduced by any means or in any form whatsoever without written permission.