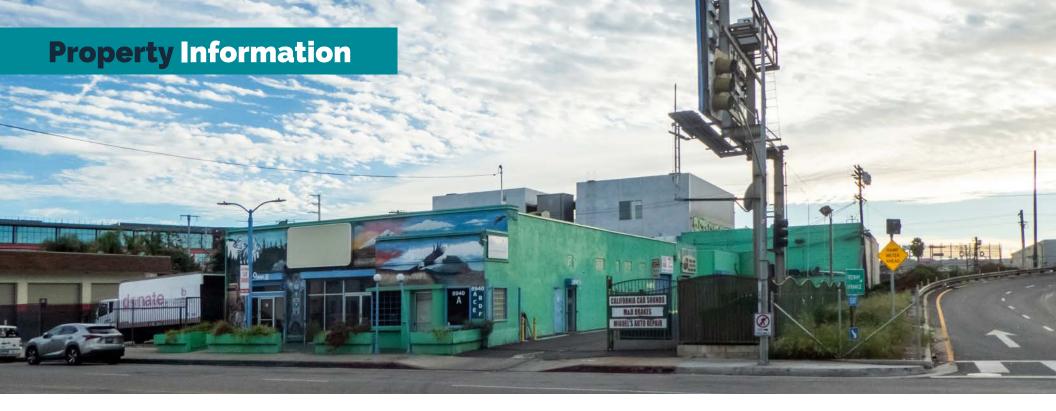

#### WESTMAC COMMERCIAL BROKERAGE COMPANY

1515 S Sepulveda Boulevard, Los Angeles, CA 90025 310.478.7700 | Company DRE #01096973 | www.westmac.com FOR SALE OR LEASE

Address 8940 National Boulevard, Los Angeles, CA 90034

(Next to I-10 freeway on-ramp)

Building Size Approximately 7,000 usable square feet (±5,655 SF per title)

Lot Size Approximately 12,390 square foot parcel

Sale Price Unpriced

Rental Rate \$8,000 per month, net net for front ±1,800 square foot

of retail (former dispensary)

\$30,000 per month, net net net for entire building

Triple net charges are approximately \$0.20/SF per month

Lease Term Three to five [3-5] years

Parking ±20 on-site parking

Zoning NI (EC)