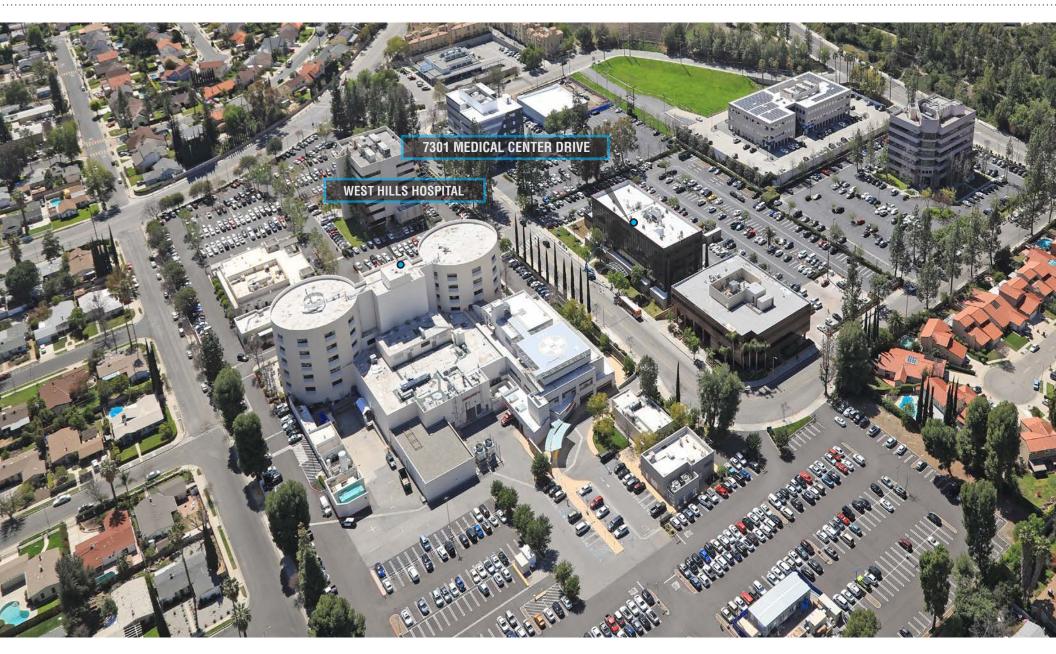

## **LOCATION HIGHLIGHTS**

- > Across the Street from West Hills Hospital
- > Convenient Access to 101 Freeway
- > Within 250 yards of West Hills Hospital (Site Neutral Rule)

Colliers International | 16830 Ventura Boulevard, Suite J | Encino, CA 91436 | www.colliers.com

# **ILOCATION I**

Colliers International | 16830 Ventura Boulevard, Suite J | Encino, CA 91436 | www.colliers.com

Colliers International makes no guarantees, representations or warranties of any kind, expressed or implied, regarding the information including, but not limited to, warranties of content, accuracy and reliability. This publication is the copyrighted property of Colliers International and/or its licensor(s). 2018. All rights reserved.