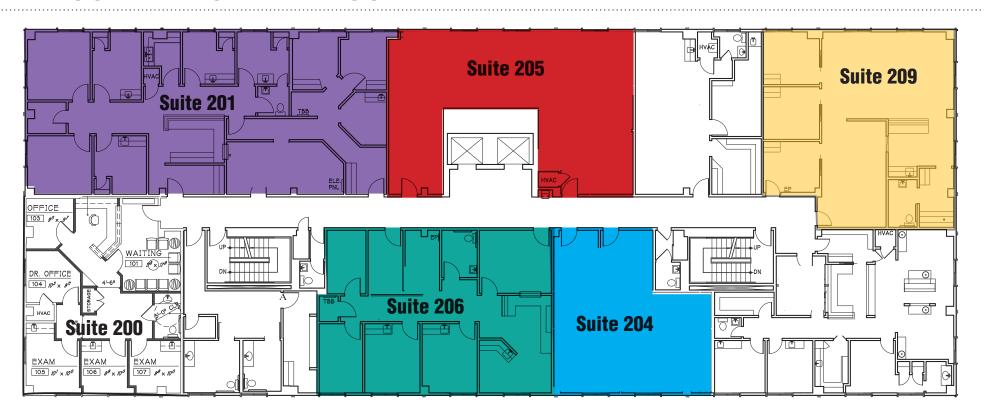

# I FLOOR PLANS I 2ND FLOOR

| SL  | JITE  | RSF   | AVAILABLE   |
|-----|-------|-------|-------------|
| 204 | 4     | 937   | Immediately |
| 20  | 5     | 1,328 | Immediately |
| 209 | 9     | 1,499 | Immediately |
| 20  | 6     | 1,567 | Immediately |
| 20  | 1     | 2,454 | Immediately |
| 204 | 4/206 | 2,504 | Immediately |
| 20  | 1/205 | 3,782 | Immediately |
|     |       |       |             |