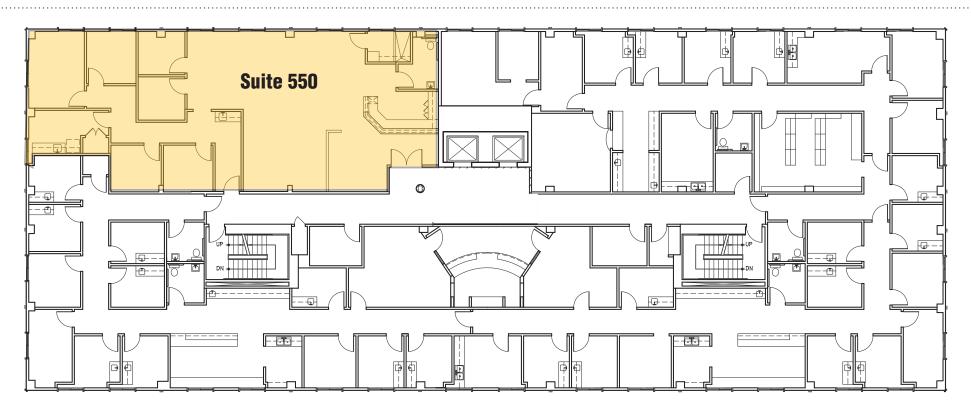

## I FLOOR PLANS I 5TH FLOOR

| L | SUITE | RSF   | <b>AVAILABLE</b> |  |
|---|-------|-------|------------------|--|
|   | 550   | 2,328 | Immediately      |  |