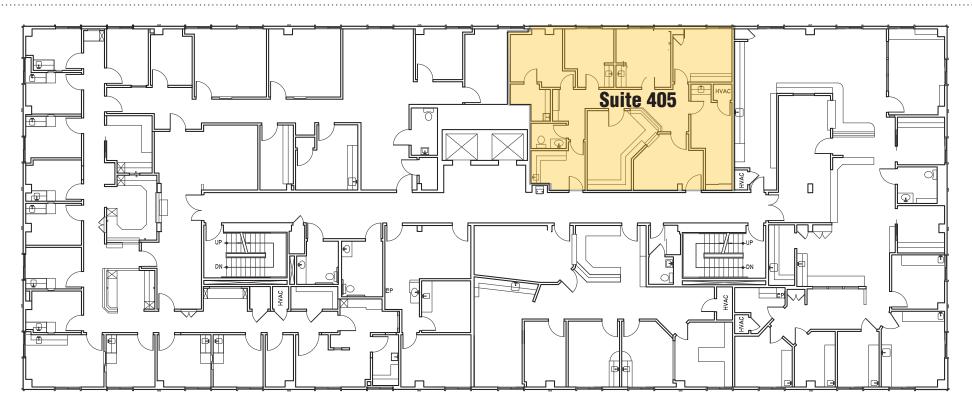

## I FLOOR PLANS I 4TH FLOOR

| SUITE | RSF   | <b>AVAILABLE</b> |
|-------|-------|------------------|
| 405   | 1,455 | Immediately      |