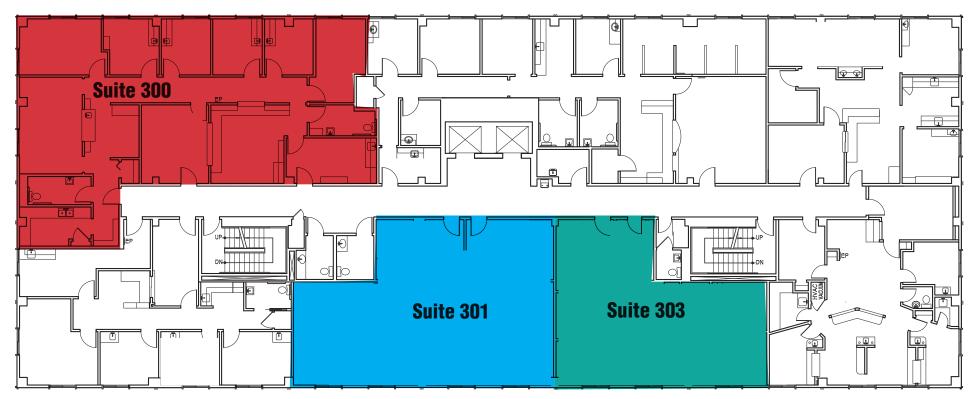

## I FLOOR PLANS I 3RD FLOOR

| SUITE   | RSF   | AVAILABLE   |
|---------|-------|-------------|
| 303     | 1,169 | Immediately |
| 301     | 1,588 | Immediately |
| 300     | 2,660 | Immediately |
| 301/303 | 2,757 | Immediately |