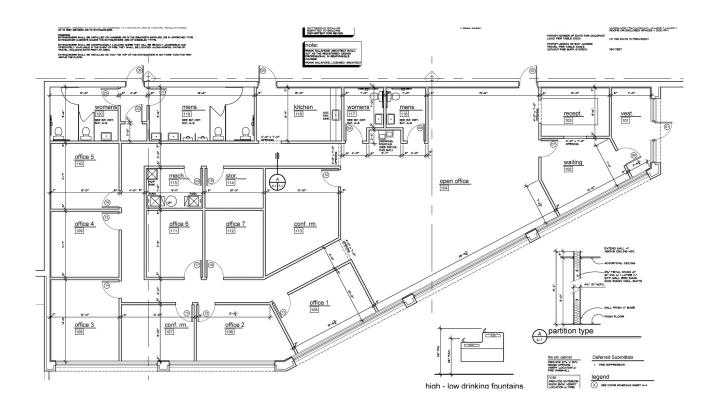

(2) 14' x 14'
Expandable: No Heating: Radiant Tube

Clearance: 22'4" to 24'4" A/C: Office

Bay Size: 50' Sprinklered: 100% (Extra Hazard)

Lavatories: (2) Office; (2) Shop Floor drains: Possible

Crane: Prepped – 15 Ton

## **Additional Information:**

New construction. Well suited for manufacturing or warehouse uses. Tax abatement possible for qualified users. Office area finished to suit. Crane prepped for 15 ton. Extra hazard fire suppression system. Switch gear for 2,000 Amps. 9' x 10' dock doors. Phenomenal location just south of Hall Road (M-59) near I-94.

# **Contact Information:**

**BOB PAGANO** 

248-357-6576

bob.pagano@nmrk.com

# **NEWMARK**

# FLOOR PLAN



### CONTACT

### **BOB PAGANO**

Senior Managing Director t 248-357-6576 bob.pagano@nmrk.com



# INTERIOR FLOOR PLAN



### CONTACT

### **BOB PAGANO**

Senior Managing Director t 248-357-6576 bob.pagano@nmrk.com





CONTACT

### **BOB PAGANO**

Senior Managing Director t 248-357-6576 bob.pagano@nmrk.com