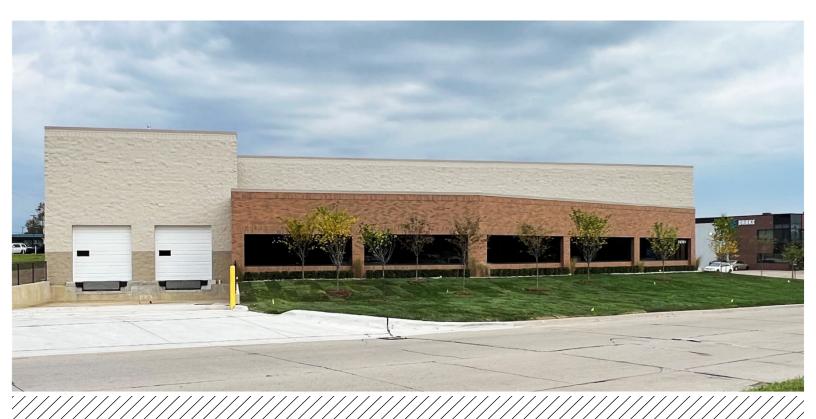

### **Property Highlights**

- -36,007 square feet
- -4,226 square foot office area (finished to suit)
- -New construction
- -22' clear
- -2 truckwells
- Ideal for warehouse and also equipped with manufacturing features

# **INDUSTRIAL - For Lease**

24101 Capital Boulevard Clinton Township, MI

Total Building Size: 36,007
Total Available: 36,007
Age: 2022
Factory: 31,781
Office: 4,226
Minimum Divisible: N/A

Zoned: I-1 (Light Industrial)

## **Additional Information:**

New construction. Well suited for manufacturing or warehouse uses. Tax abatement possible for qualified users. Office area finished to suit. Crane prepped for 15 ton. Extra hazard fire suppression system. Switch gear for 2,000 Amps. 9' x 10' dock doors. Phenomenal location just south of Hall Road (M-59) near I-94.