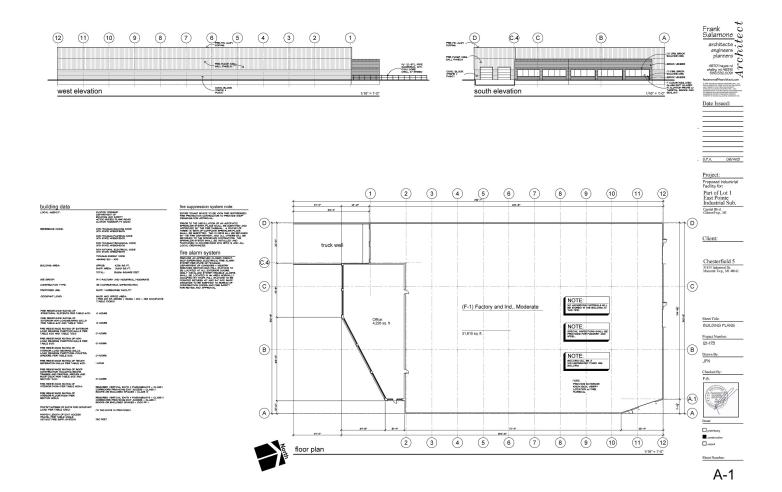

ils**

Acreage: 1.72 Power: 1600 A / 480 V

Frontage: 232' Lights: LED Depth: 335' Truckwell: 2

Parking: 53 Grade Door: (2) 14' x 14'
Expandable: No Heating: Radiant Tube

Clearance: 22'4" to 24'4" A/C: Office

Bay Size: 50' Sprinklered: 100% (Extra Hazard)

Lavatories: (2) Office; (2) Shop Floor drains: Possible

Crane: Prepped – 15 Ton

## **Additional Information:**

New construction. Well suited for manufacturing or warehouse uses. Tax abatement possible for qualified users. Office area finished to suit. Crane prepped for 15 ton. Extra hazard fire suppression system. Switch gear for 2,000 Amps. 9' x 10' dock doors. Phenomenal location just south of Hall Road (M-59) near I-94.

# **Contact Information:**

**BOB PAGANO** 

248-357-6576

bob.pagano@nmrk.com

# **NEWMARK**

# FLOOR PLAN



### CONTACT

### **BOB PAGANO**

Senior Managing Director t 248-357-6576 bob.pagano@nmrk.com



# INTERIOR FLOOR PLAN



### CONTACT

### **BOB PAGANO**

Senior Managing Director t 248-357-6576 bob.pagano@nmrk.com





CONTACT

### **BOB PAGANO**

Senior Managing Director t 248-357-6576 bob.pagano@nmrk.com