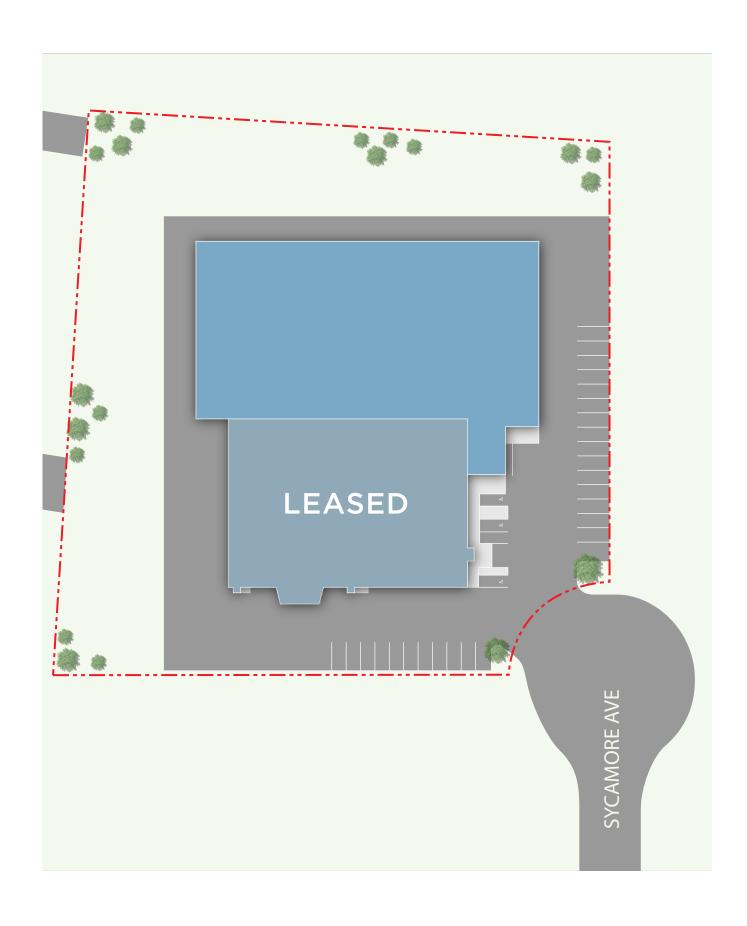

the opportunity to lease 28 Sycamore Avenue (the "Property"), an approximately 41,000 square foot industrial building located in Medford, Massachusetts. Situated on 2.69 acres, the Property currently can subdivide to 26,000 SF and accommodate one tenant.

28 Sycamore Avenue is located less than five miles from Downtown Boston, four miles from Kendall Square and steps from Somerville's rapidly transforming neighborhood. The property sits directly off of Routes 16 and 28 allowing for immediate access to Interstate 93, providing accessibility in all directions.

#### **Building Specifications**

Total Size: 41,000 SF

Availabilities: 26,000 SF

(6,000 SF of office)

Loading: 1 Dock

1 Grade level

Clear Height: 32'

Parking: 1/1,000 SF

Power: 1,200 Amps at 480V













### Site Plan:



## Floor Plan:





#### Access:





Wellington | 7 minute walk







### Nearby Amenities:



























# 28 Sycamore Avenue

Medford, MA

#### **CONTACTS:**

Scott Gredler scott.gredler@cushwake.com +1 617 204 5975

Jim Murphy jim.murphy@cushwake.com +1 617 204 4168 Philip Verre philip.verre@cushwake.com +1 617 204 4124