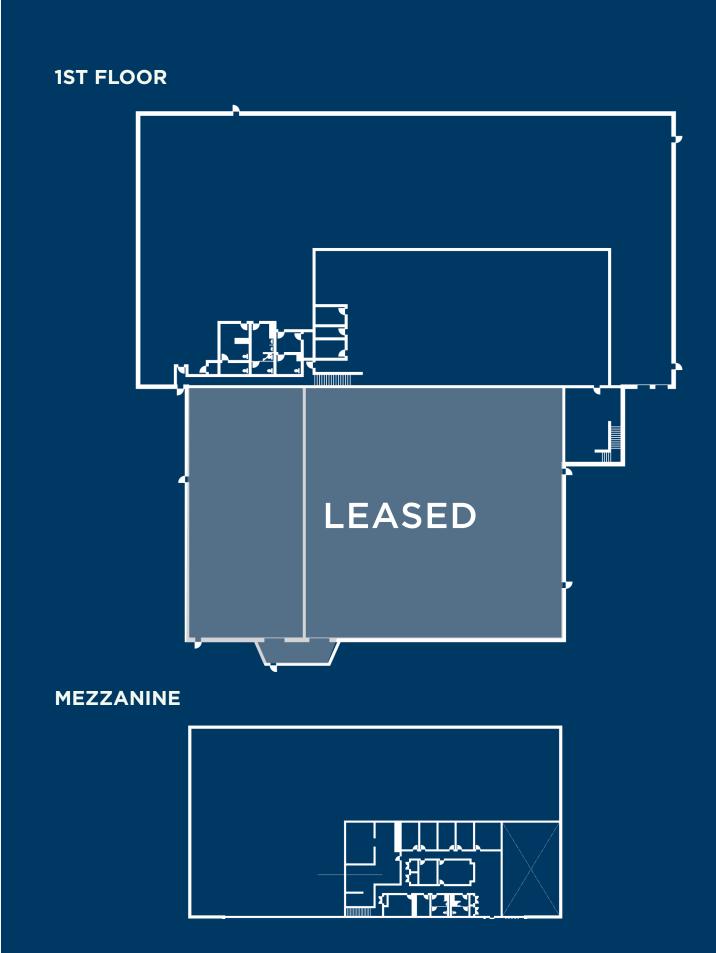

## Floor Plan:

#### **Building Specifications**

Total Size: 41,000 SF

Availabilities: 26,000 SF

(6,000 SF of office)

Loading: 1 Dock

1 Grade level

Clear Height: 32'

Parking: 1/1,000 SF