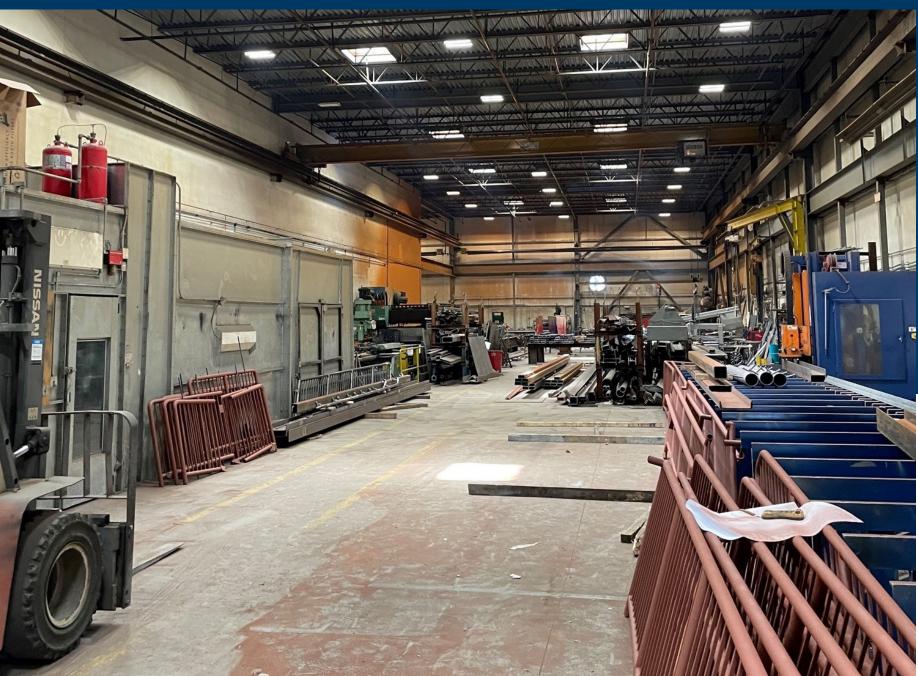

### **Property Overview**

Cushman & Wakefield, as exclusive agent, is pleased to present the opportunity to lease 28 Sycamore Avenue (the "Property"), an approximately 41,000 square foot industrial building located in Medford, Massachusetts. Situated on 2.69 acres, the Property currently can subdivide to 26,000 SF and accommodate one tenant.

#### **Building Specifications**

Total Size: 41,000 SF

Availabilities: 26,000 SF

(6,000 SF of office)

Loading: 1 Dock

1 Grade level

Clear Height: 32'

Parking: 1/1,000 SF