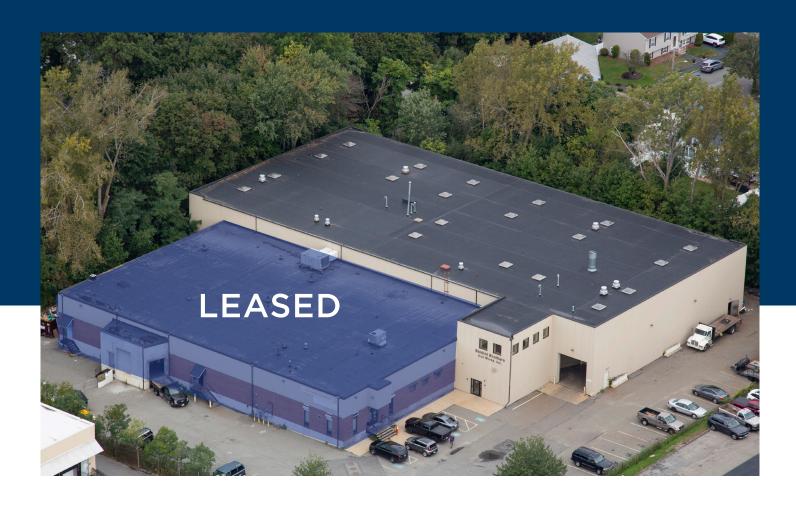

## 28 Sycamore Avenue

Medford, MA

26,000 SF Available

### **Property Overview**

Cushman & Wakefield, as exclusive agent, is pleased to present the opportunity to lease 28 Sycamore Avenue (the "Property"), an approximately 41,000 square foot industrial building located in Medford, Massachusetts. Situated on 2.69 acres, the Property currently can subdivide to 26,000 SF and accommodate one tenant.

#### **Building Specifications**

Total Size: 41,000 SF

Availabilities: 26,000 SF

(6,000 SF of office)

Loading: 1 Dock

1 Grade level

Clear Height: 32'

Parking: 1/1,000 SF