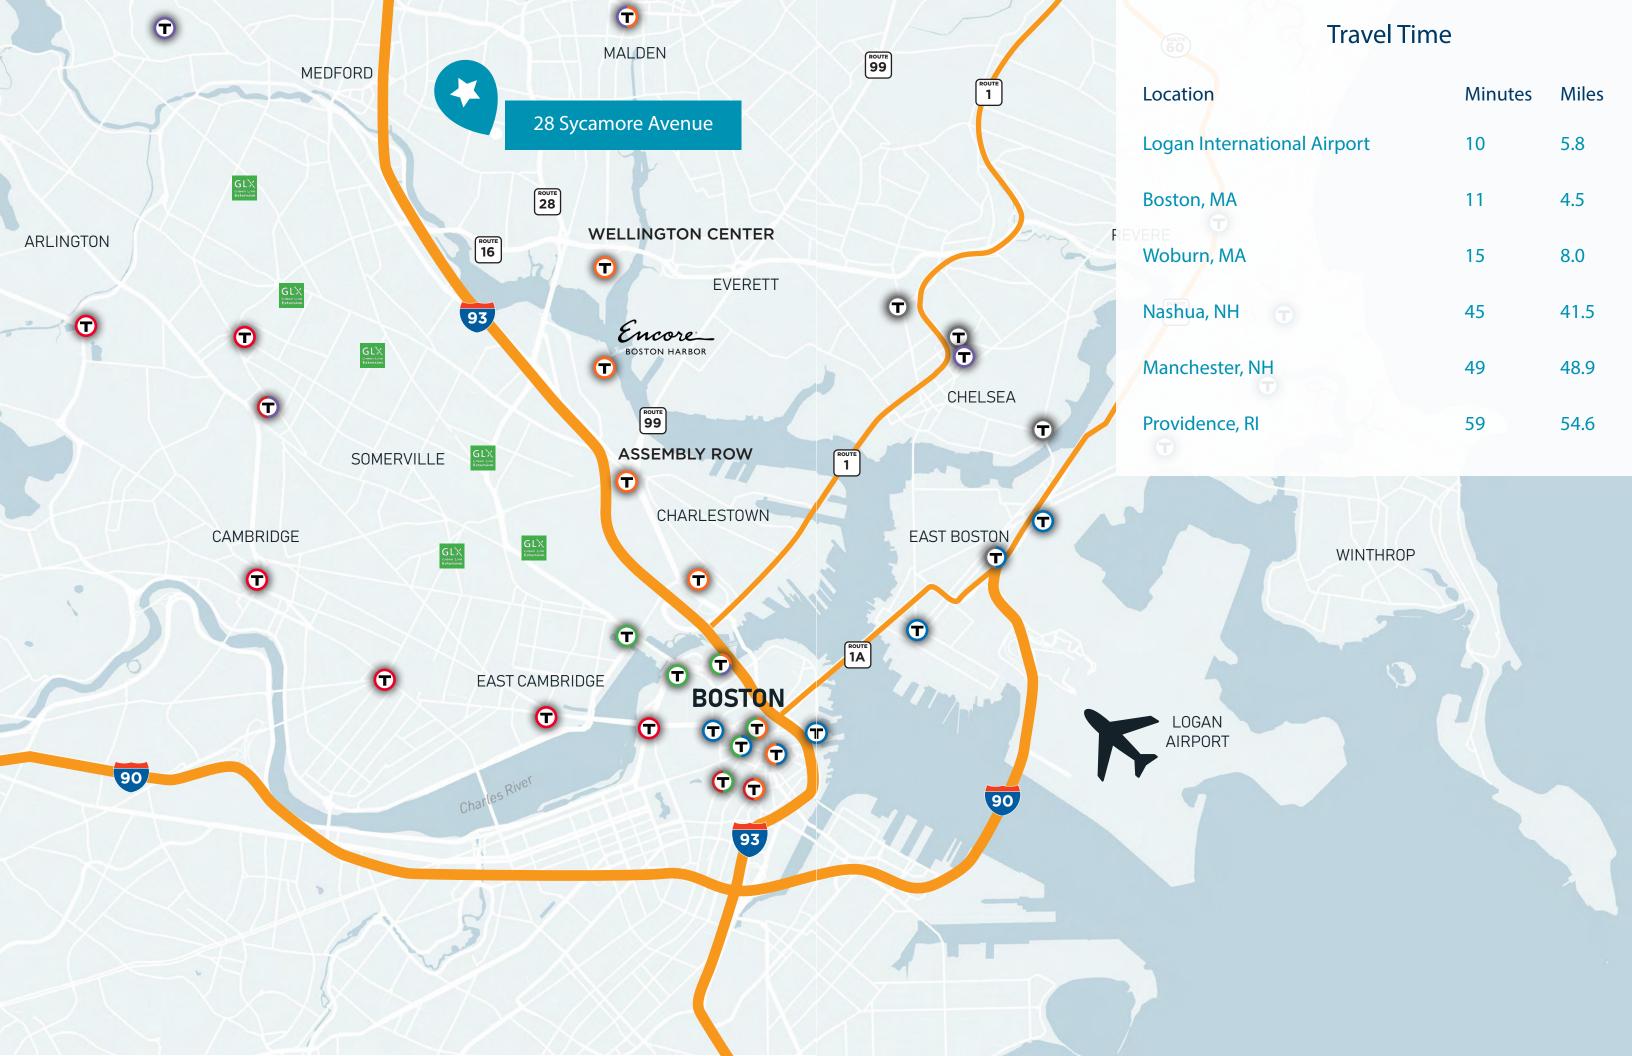

28 Sycamore Avenue is located less than five miles from Downtown Boston, four miles from Kendall Square and steps from Somerville's rapidly transforming neighborhood. The property sits directly off of Routes 16 and 28 allowing for immediate access to Interstate 93, providing accessibility in all directions.

#### Access:

Wellington | 7 minute walk