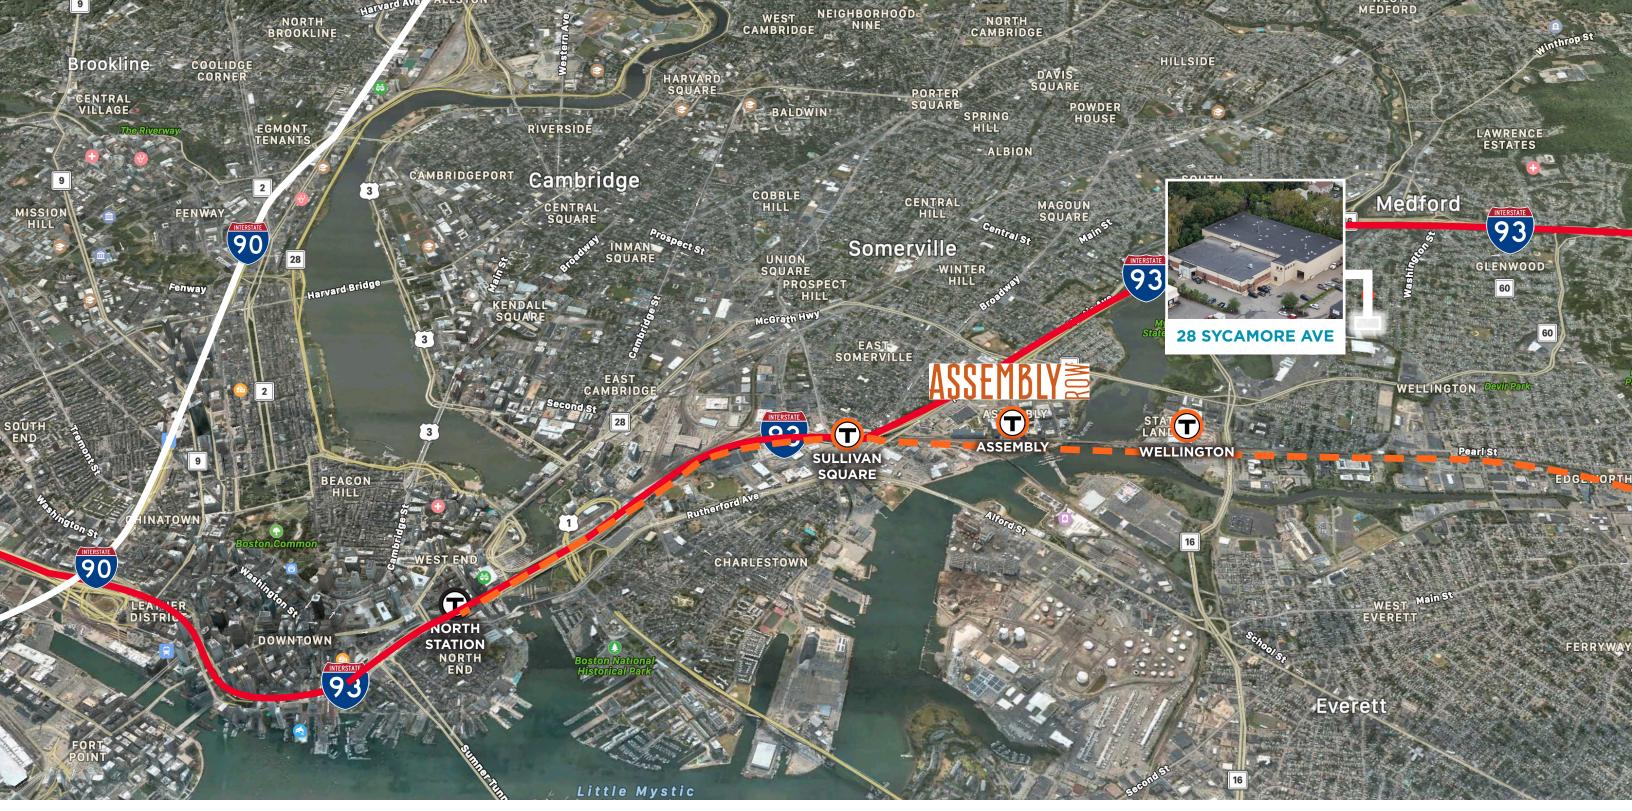

28 Sycamore Avenue is located less than five miles from Downtown Boston, four miles from Kendall Square and steps from Somerville's rapidly transforming neighborhood. The property sits directly off of Routes 16 and 28 allowing for immediate access to Interstate 93, providing accessibility in all directions.

#### Access:

Wellington | 7 minute walk

### Nearby Amenities: