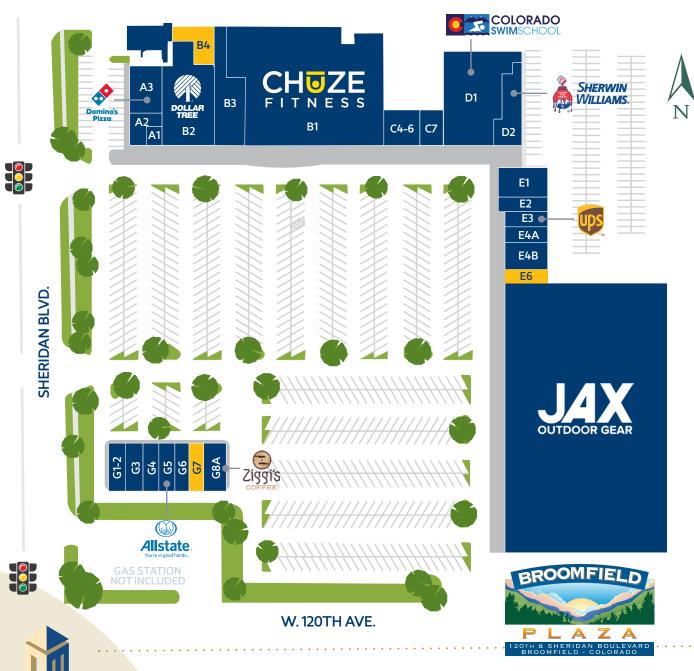

| 77        | LENANT                         | 31               |
|-----------|--------------------------------|------------------|
| A1        | Health & Wellness Chiropractic | 1,200            |
| A2        | Canvas Credit Union            | 3,600            |
| А3        | Domino's Pizza                 | 2,550            |
| B1        | Chuze Fitness                  | 37,500           |
| B2        | Dollar Tree                    | 10,030           |
| ВЗ        | Colorado Krav Maga             | 3,750            |
| В4        | AVAILABLE                      | 2,546            |
|           | ro u q                         | i <b>3</b> ,300e |
| C7        | Express Hardwood               | 2,100            |
| D1        | Colorado Swim School           | 10,423           |
| D2        | Sherwin Williams               | 5,008            |
| E1        | Pearl Wok                      | 2,800            |
| E2        | Kidcreate Studio               | 1,400            |
| E3        | The UPS Store                  | 1,200            |
| E4A       | Alterations & Shoe Repair      | 900              |
| E4B       | Empress Nails                  | 2,520            |
| <b>E6</b> | AVAILABLE                      | 1,380            |
| G1-2      | Huntington Learning Center     | 2,400            |
| G3        | Old Philly Town                | 1,000            |
| G4        | Diesel Barbershop              | 1,400            |
| G5        | Allstate Insurance             | 900              |
| G6        | Perm & Cuts Beauty Supply      | 1,000            |
| G7        | AVAILABLE                      | 997              |
| G8A       | Ziggi's Coffee                 | 1,874            |
|           |                                |                  |

**TENANT** 

SF

For Leasing Information please contact:

Ross Carpenter
Director of Leasing
Tel: 720.438.2504
rcarpenter@newmarkmerrill.com