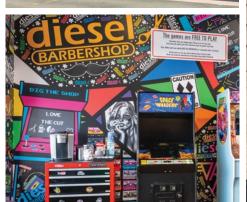

| 77        | LENANT                         | 31               |
|-----------|--------------------------------|------------------|
| A1        | Health & Wellness Chiropractic | 1,200            |
| A2        | Canvas Credit Union            | 3,600            |
| А3        | Domino's Pizza                 | 2,550            |
| B1        | Chuze Fitness                  | 37,500           |
| B2        | Dollar Tree                    | 10,030           |
| ВЗ        | Colorado Krav Maga             | 3,750            |
| В4        | AVAILABLE                      | 2,546            |
|           | ro u q                         | i <b>3</b> ,300e |
| C7        | Express Hardwood               | 2,100            |
| D1        | Colorado Swim School           | 10,423           |
| D2        | Sherwin Williams               | 5,008            |
| E1        | Pearl Wok                      | 2,800            |
| E2        | Kidcreate Studio               | 1,400            |
| E3        | The UPS Store                  | 1,200            |
| E4A       | Alterations & Shoe Repair      | 900              |
| E4B       | Empress Nails                  | 2,520            |
| <b>E6</b> | AVAILABLE                      | 1,380            |
| G1-2      | Huntington Learning Center     | 2,400            |
| G3        | Old Philly Town                | 1,000            |
| G4        | Diesel Barbershop              | 1,400            |
| G5        | Allstate Insurance             | 900              |
| G6        | Perm & Cuts Beauty Supply      | 1,000            |
| G7        | AVAILABLE                      | 997              |
| G8A       | Ziggi's Coffee                 | 1,874            |
|           |                                |                  |