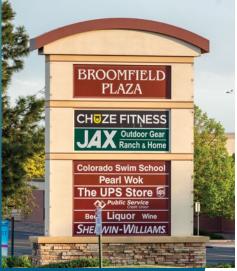

| 77        | LENANT                         | 31               |
|-----------|--------------------------------|------------------|
| A1        | Health & Wellness Chiropractic | 1,200            |
| A2        | Canvas Credit Union            | 3,600            |
| А3        | Domino's Pizza                 | 2,550            |
| B1        | Chuze Fitness                  | 37,500           |
| B2        | Dollar Tree                    | 10,030           |
| ВЗ        | Colorado Krav Maga             | 3,750            |
| В4        | AVAILABLE                      | 2,546            |
|           | ro u q                         | i <b>3</b> ,300e |
| C7        | Express Hardwood               | 2,100            |
| D1        | Colorado Swim School           | 10,423           |
| D2        | Sherwin Williams               | 5,008            |
| E1        | Pearl Wok                      | 2,800            |
| E2        | Kidcreate Studio               | 1,400            |
| E3        | The UPS Store                  | 1,200            |
| E4A       | Alterations & Shoe Repair      | 900              |
| E4B       | Empress Nails                  | 2,520            |
| <b>E6</b> | AVAILABLE                      | 1,380            |
| G1-2      | Huntington Learning Center     | 2,400            |
| G3        | Old Philly Town                | 1,000            |
| G4        | Diesel Barbershop              | 1,400            |
| G5        | Allstate Insurance             | 900              |
| G6        | Perm & Cuts Beauty Supply      | 1,000            |
| G7        | AVAILABLE                      | 997              |
| G8A       | Ziggi's Coffee                 | 1,874            |
|           |                                |                  |