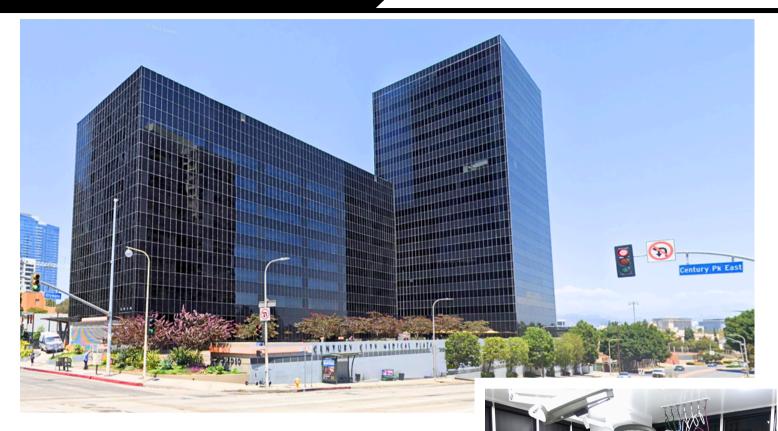

## Surgery Center for Daily License in Century City Medical Plaza

## 2080 Century Park East Los Angeles, CA 90067 4th Floor

**AVAILABLE** ± 2,245 RSF

RATE \$3,000 Per Day

TERM

Negotiable

- Modern, Well-Lit & Aesthetically Pleasing Medical Facility
- Suitable for a Wide Range of Surgical Uses
- Multiple Recovery Beds Available
- Like-New Equipment Available
- License Fee Excludes Disposable Items
- License Fee is Negotiable for Multiple Days per Week Deal
- Valet Parking for Visitors
- Close to 10 and 405 Freeways