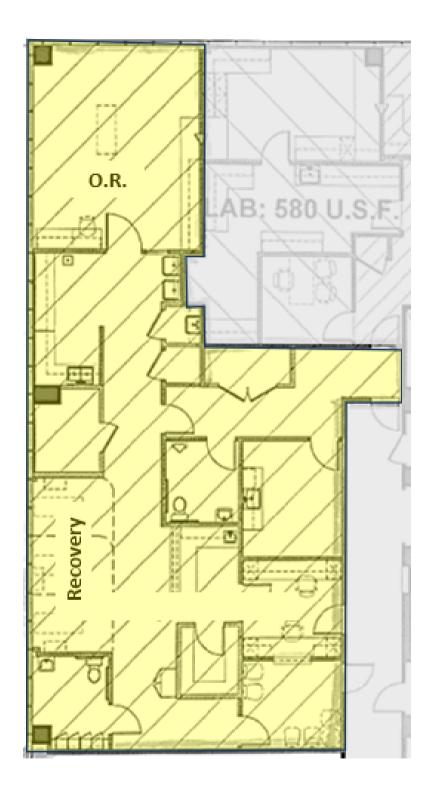

## Surgery Center for Daily License in Century City Medical Plaza

## 2080 Century Park East Los Angeles, CA 90067 4th Floor

**AVAILABLE** ± 2,245 RSF

RATE \$3,000 Per Day

TERM

Negotiable

- Modern, Well-Lit & Aesthetically Pleasing Medical Facility
- Suitable for a Wide Range of Surgical Uses
- Multiple Recovery Beds Available
- Like-New Equipment Available
- License Fee Excludes Disposable Items
- License Fee is Negotiable for Multiple Days per Week Deal
- Valet Parking for Visitors
- Close to 10 and 405 Freeways