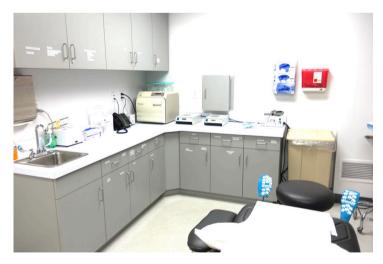

## Surgery Center for Daily License in Century City Medical Plaza

## 2080 Century Park East Los Angeles, CA 90067 4th Floor

**AVAILABLE** ± 2,245 RSF

RATE \$3,000 Per Day

TERM

Negotiable

- Modern, Well-Lit & Aesthetically Pleasing Medical Facility
- Suitable for a Wide Range of Surgical Uses
- Multiple Recovery Beds Available
- Like-New Equipment Available
- License Fee Excludes Disposable Items
- License Fee is Negotiable for Multiple Days per Week Deal
- Valet Parking for Visitors
- Close to 10 and 405 Freeways