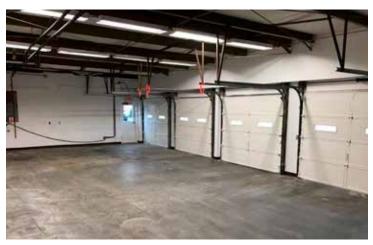

#### **Property Features**

- Rare free-standing flex opportunity in Hanover Air Park
- Zoned M-3
- 4 drive-in doors
- Nicely appointed office space
- 3,400 SF office/2,100 SF warehouse
- 45 parking spaces
- Q4 occupancy
- Please call for pricing