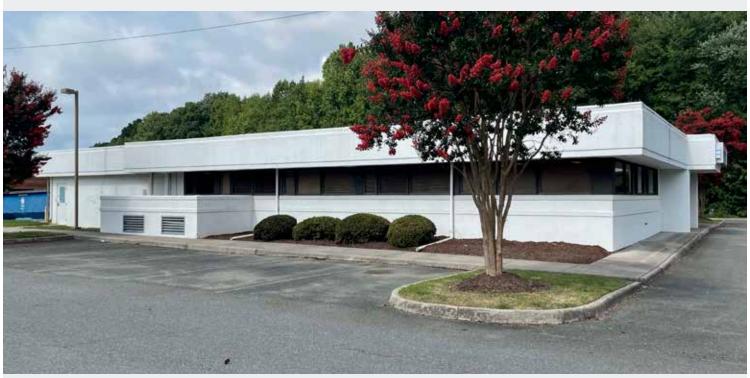

## 11263 Air Park Road

For Lease 5,500 SF Flex Space

#### **Property Features**

- Rare free-standing flex opportunity in Hanover Air Park
- Zoned M-3
- 4 drive-in doors
- Nicely appointed office space
- 3,400 SF office/2,100 SF warehouse
- 45 parking spaces
- Q4 occupancy
- Please call for pricing