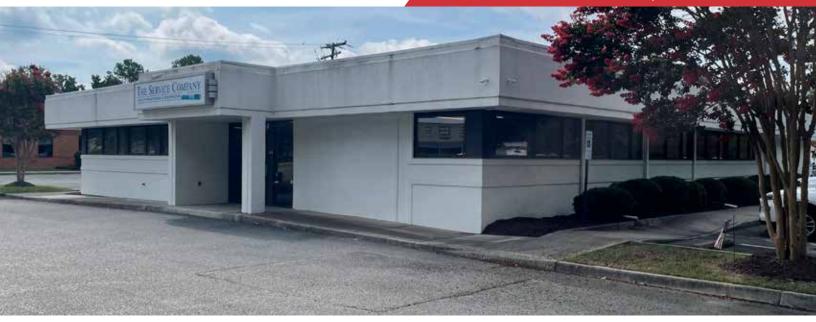

## 11263 Air Park Road

For Lease 5,500 SF Flex Space

#### **Property Features**

- Rare free-standing flex opportunity in Hanover Air Park
- Zoned M-3
- 4 drive-in doors
- Nicely appointed office space
- 3,400 SF office/2,100 SF warehouse
- 45 parking spaces
- Q4 occupancy
- Please call for pricing