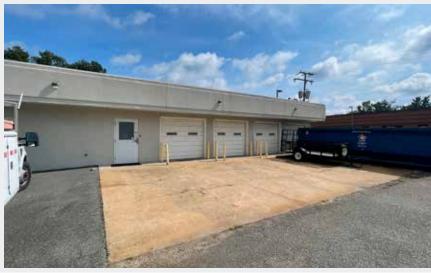

#### **Property Features**

- Rare free-standing flex opportunity in Hanover Air Park
- Zoned M-3
- 4 drive-in doors
- Nicely appointed office space
- 3,400 SF office/2,100 SF warehouse
- 45 parking spaces
- Q4 occupancy
- Please call for pricing