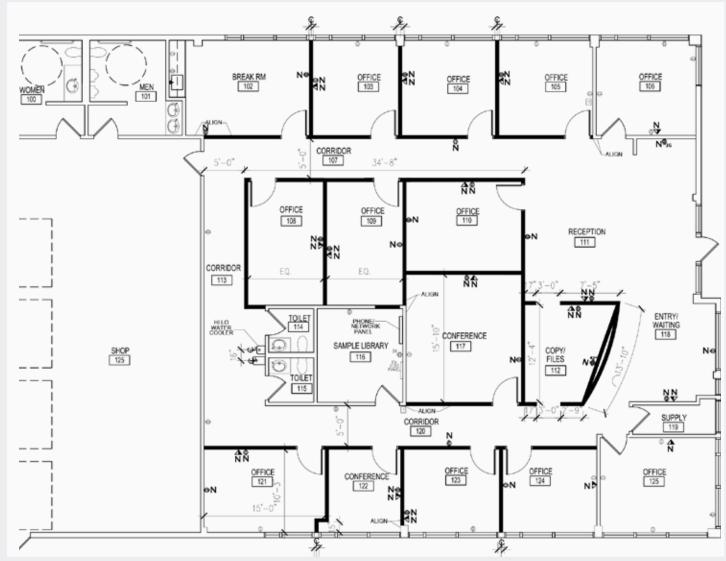

#### **Property Features**

- Rare free-standing flex opportunity in Hanover Air Park
- Zoned M-3
- 4 drive-in doors
- Nicely appointed office space
- 3,400 SF office/2,100 SF warehouse
- 45 parking spaces
- Q4 occupancy
- Please call for pricing