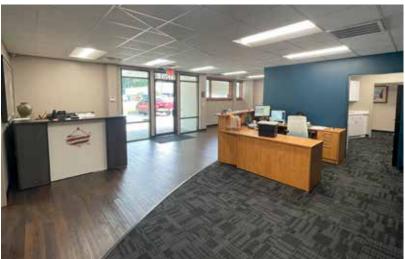

#### **Property Features**

- Rare free-standing flex opportunity in Hanover Air Park
- Zoned M-3
- 4 drive-in doors
- Nicely appointed office space
- 3,400 SF office/2,100 SF warehouse
- 45 parking spaces
- Q4 occupancy
- Please call for pricing