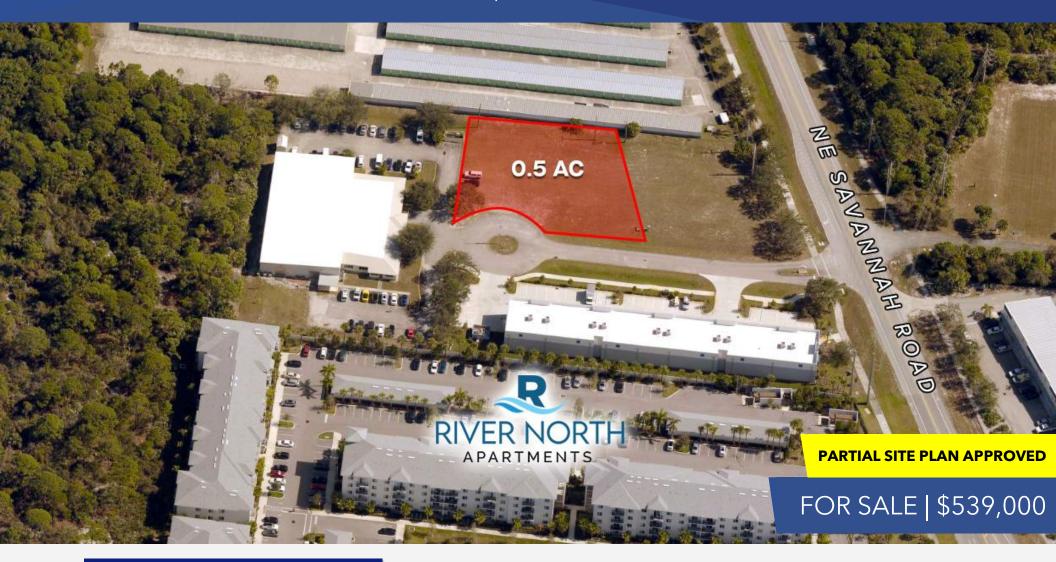

### INDUSTRIAL HALF ACRE LOT

1501 NE Braille Place, Jensen Beach FL 34957

JEREMIAH BARON & CO

COMMERCIAL REAL ESTATE

2100 SE Ocean Blvd. Suite 100 Stuart FL, 34996 www.commercialrealestatellc.com

## **PROPERTY OVERVIEW**

- Cleared and improved ½-acre industrial lot is available for purchase along NE Savannah Road, offering a prime opportunity for an owner-user or investor.
- Site Improvements Drainage and electrical infrastructure in place.
- Partial Site Plan Approved North lot proposed to accommodate a 7,150 SF structure.
- High-Demand Location Positioned between business parks and residential communities.
- Excellent Accessibility Quick access to US-1 and major trade corridors.

| PRICE                     | \$539,000                |
|---------------------------|--------------------------|
|                           |                          |
| LOT 2                     | 0.5 AC                   |
|                           |                          |
| FRONTAGE                  | 140′                     |
|                           |                          |
| TRAFFIC COUNT             | 8,400 ADT                |
|                           |                          |
| PROPOSED BUILDING SIZE(S) | 7,150 SF                 |
|                           |                          |
| ZONING                    | LI                       |
|                           |                          |
| LAND USE                  | Industrial               |
|                           |                          |
| PARCEL ID                 | 28-37-41-011-000-00010-0 |
|                           |                          |