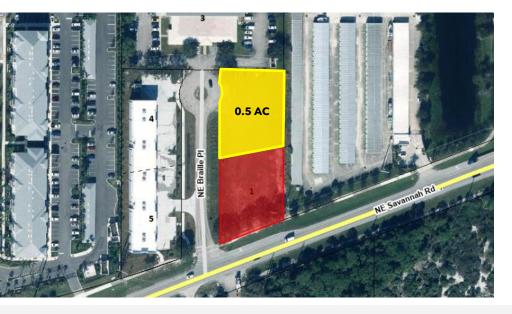

## **PROPERTY OVERVIEW**

- Cleared and improved ½-acre industrial lot is available for purchase along NE Savannah Road, offering a prime opportunity for an owner-user or investor.
- Site Improvements Drainage and electrical infrastructure in place.
- Partial Site Plan Approved North lot proposed to accommodate a 7,150 SF structure.
- High-Demand Location Positioned between business parks and residential communities.
- Excellent Accessibility Quick access to US-1 and major trade corridors.

| PRICE                     | \$539,000                |
|---------------------------|--------------------------|
|                           |                          |
| LOT 2                     | 0.5 AC                   |
|                           |                          |
| FRONTAGE                  | 140′                     |
|                           |                          |
| TRAFFIC COUNT             | 8,400 ADT                |
|                           |                          |
| PROPOSED BUILDING SIZE(S) | 7,150 SF                 |
|                           |                          |
| ZONING                    | LI                       |
|                           |                          |
| LAND USE                  | Industrial               |
|                           |                          |
| PARCEL ID                 | 28-37-41-011-000-00010-0 |
|                           |                          |