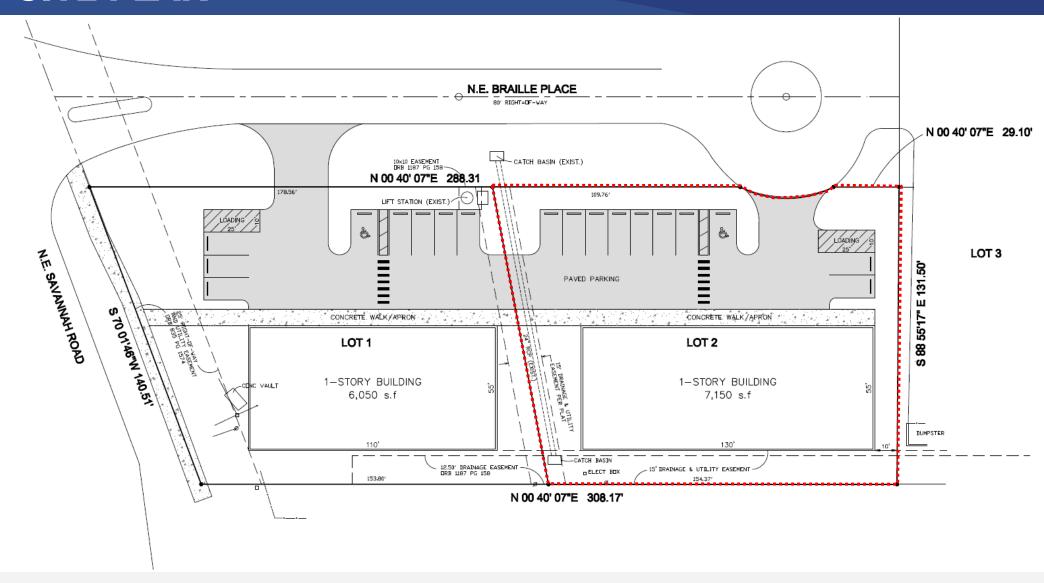

## **SITE PLAN**

JEREMIAH BARON &CO

COMMERCIAL REAL ESTATE

2100 SE Ocean Blvd. Suite 100 Stuart FL, 34996 www.commercialrealestatellc.com