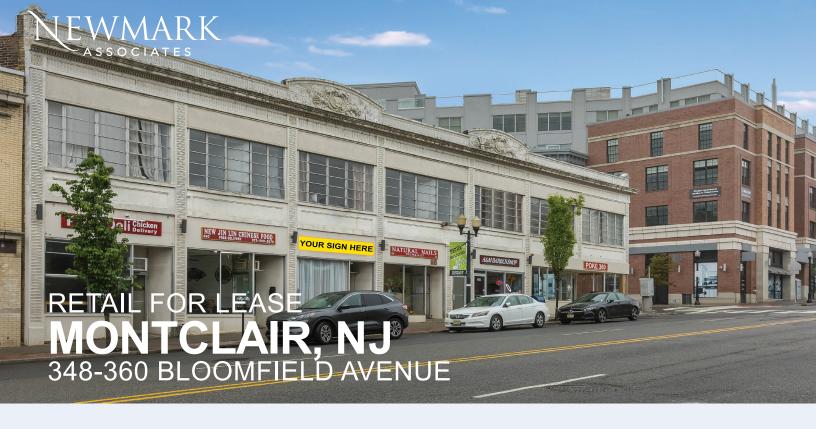

# LAST UNIT AVAILABLE

### **AVAILABLE SPACE**

- +/- 1000 sf inline
- Available immediately
- · High tin ceilings
- · Large display windows
- Former beauty salon with plumbing
- Perfect for most retail and personal service uses

## **PROPERTY FEATURES**

- Corner 2 story building on highly traveled Bloomfield Avenue
- Renovated exterior with new signage
- · Adjacent on street parking
- Near Wellmont Theater, residential apartments, shopping, banking and restaurants
- Convenient to NJ Transit bus route and train station