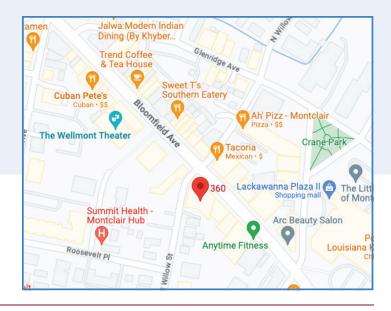

## **PROPERTY FEATURES**

- Corner 2 story building on highly traveled Bloomfield Avenue
- Renovated exterior with new signage
- · Adjacent on street parking
- Near Wellmont Theater, residential apartments, shopping, banking and restaurants
- Convenient to NJ Transit bus route and train station