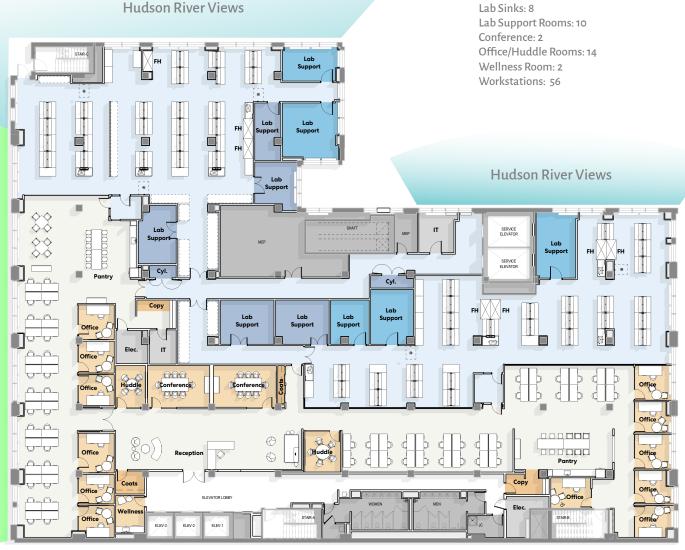

#### Suite 2: 16,079 SF Lab Benches: 54

Lab Benches: 47 Fume Hoods: 3

# OVERVIEW

#### 32,163 SF FULL FLOOR FLOOR 10 •

Park Views

### **DELIVERY:**

- Separate 16,085 SF and 16,079 SF lab units that can be combined into one full floor suite
- Plug & play lab/office suites
- Fully furnished modular casework & fume hoods
- Fully furnished offices with well appointed pantries
- Customizable lab support rooms

### **TERM:**

Flexible

## LAB MECHANICAL **INFRASTRUCTURE**

- High capacity VAV HVAC system designed for 8 air changes/hour
- pH neutralization system
- Fume hood exhaust system with built in redundancy
- Backup generator, and robust electrical capacity

### **AMENITIES**

- Ground floor amenity center
- Bike room with private showers
- Gated parking lot
- Drive-in loading docks



**Open Office / Amenity** 

Core

Lab

Lab Support

Office

MEP





10th Floor: 32,163 RSF

Lab Benches: 101 Fume Hoods: 7 Lab Sinks: 8

# **PREBUILT FINISHES**





ELEVATE RESEARCH PROPERTIES

# **AMENITY CENTER**



ELEVATE RESEARCH PROPERTIES