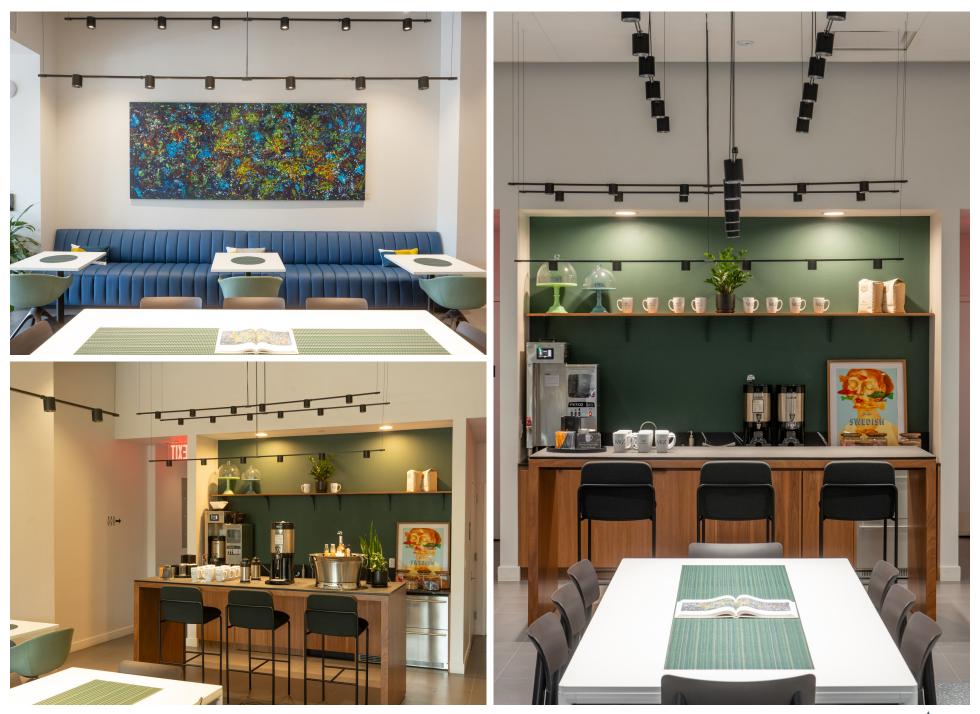

nto one full floor suite
- Plug & play lab/office suites
- Fully furnished modular casework & fume hoods
- Fully furnished offices with well appointed pantries
- Customizable lab support rooms

### **TERM:**

Flexible

## LAB MECHANICAL **INFRASTRUCTURE**

- High capacity VAV HVAC system designed for 8 air changes/hour
- pH neutralization system
- Fume hood exhaust system with built in redundancy
- Backup generator, and robust electrical capacity

### **AMENITIES**

- Ground floor amenity center
- Bike room with private showers
- Gated parking lot
- Drive-in loading docks



**Open Office / Amenity** 

Core

Lab

Lab Support

Office

MEP





10th Floor: 32,163 RSF

Lab Benches: 101 Fume Hoods: 7 Lab Sinks: 8

# **PREBUILT FINISHES**





ELEVATE RESEARCH PROPERTIES

# **AMENITY CENTER**



ELEVATE RESEARCH PROPERTIES