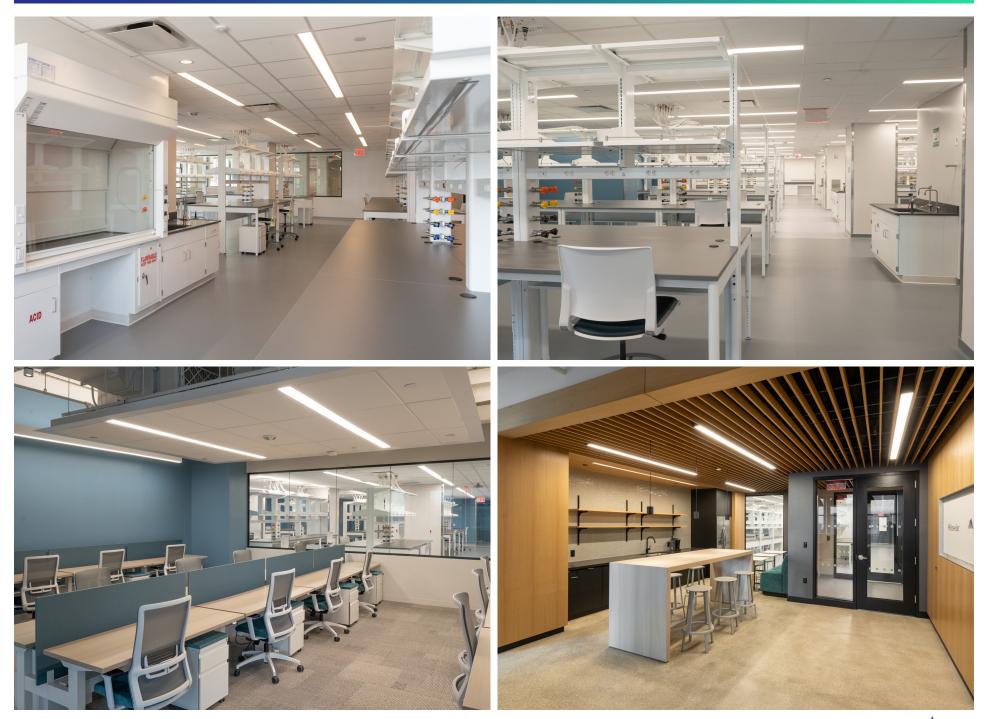

085 SF and 16,079 SF lab units that can be combined into one full floor suite
- Plug & play lab/office suites
- Fully furnished modular casework & fume hoods
- Fully furnished offices with well appointed pantries
- Customizable lab support rooms

### **TERM:**

Flexible

## LAB MECHANICAL **INFRASTRUCTURE**

- High capacity VAV HVAC system designed for 8 air changes/hour
- pH neutralization system
- Fume hood exhaust system with built in redundancy
- Backup generator, and robust electrical capacity

### **AMENITIES**

- Ground floor amenity center
- Bike room with private showers
- Gated parking lot
- Drive-in loading docks



**Open Office / Amenity** 

Core

Lab

Lab Support

Office

MEP





10th Floor: 32,163 RSF

Lab Benches: 101 Fume Hoods: 7 Lab Sinks: 8

# **PREBUILT FINISHES**





ELEVATE RESEARCH PROPERTIES

# **AMENITY CENTER**



ELEVATE RESEARCH PROPERTIES