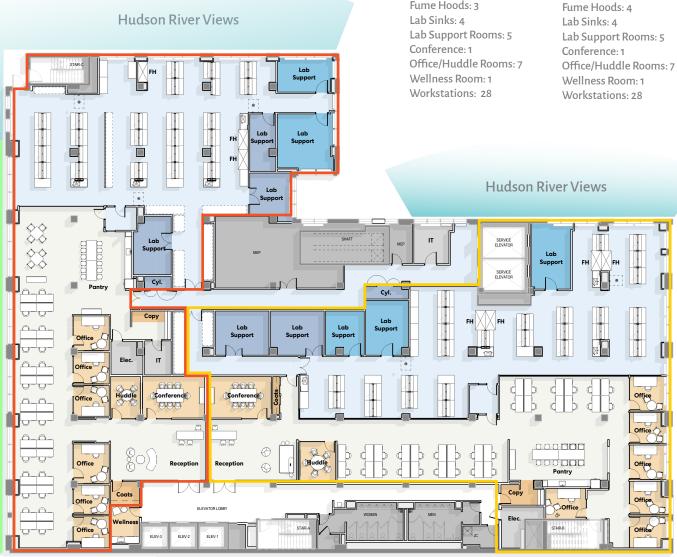

Suite 1: 16,085 SF

#### Suite 2: 16,079 SF Lab Benches: 54

Lab Benches: 47 Fume Hoods: 3