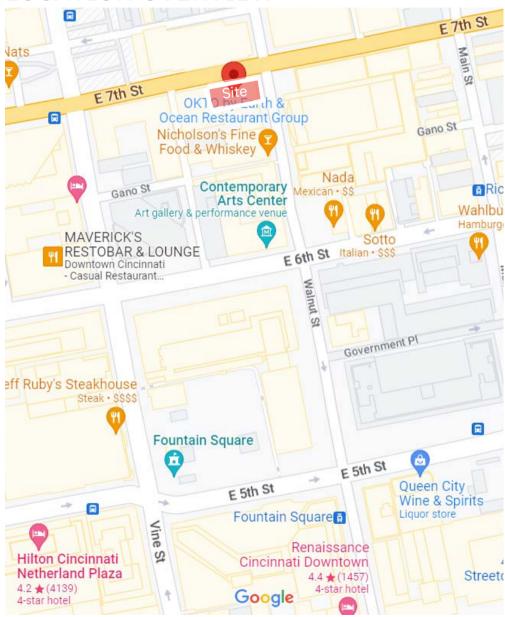

## PROPERTY FEATURES

- 4,056 SF Available for Lease Suite 105 - 1,507 SF Suite 106 - 2,549 SF
- Lease Type NNN
- Immediate Availability
- Positioned in the Heart of Downtown Cincinnati
- Located across from the Aronoff Center and 2 blocks from Fountain Square which attracts 3 mm visitors annually.
- Frontage on Walnut St. & Seventh St.

## LOCATION OVERVIEW