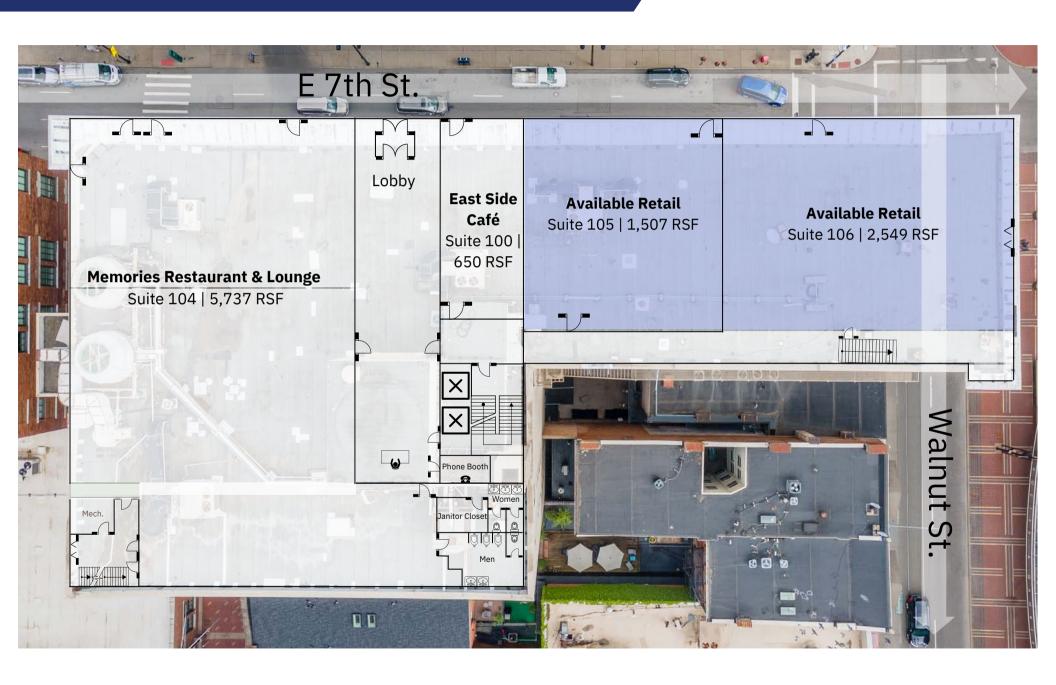

## PROPERTY FEATURES

- 4,056 SF Available for Lease Suite 105 - 1,507 SF Suite 106 - 2,549 SF
- Lease Type NNN
- Immediate Availability
- Positioned in the Heart of Downtown Cincinnati
- Located across from the Aronoff Center and 2 blocks from Fountain Square which attracts 3 mm visitors annually.
- Frontage on Walnut St. & Seventh St.