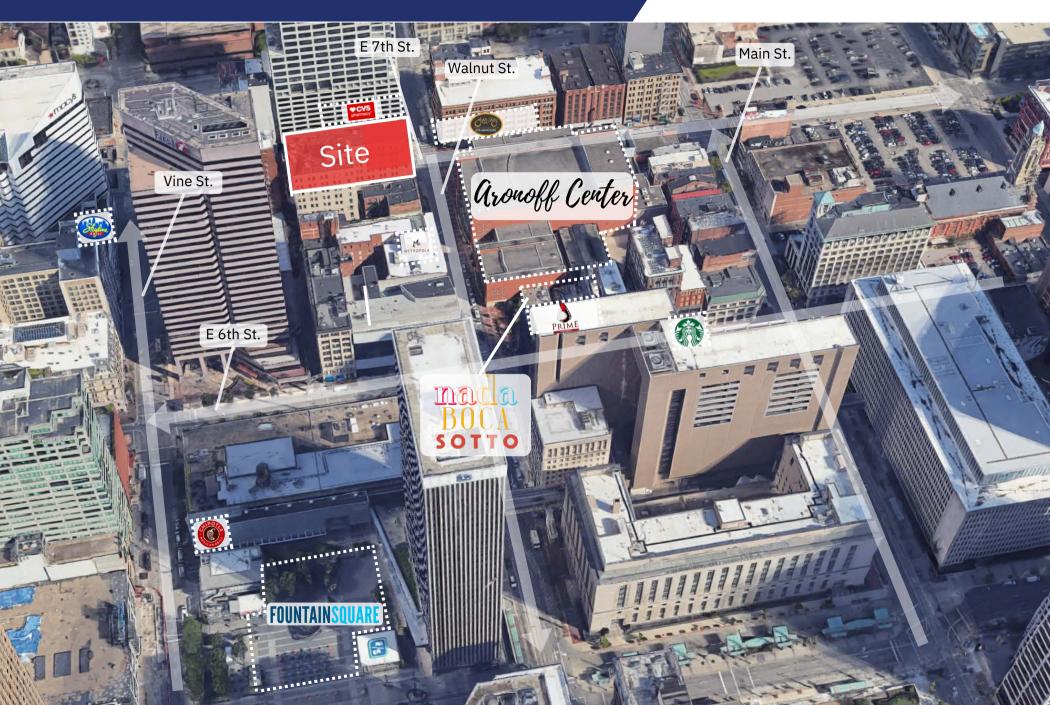

## PROPERTY FEATURES

- 4,056 SF Available for Lease Suite 105 - 1,507 SF Suite 106 - 2,549 SF
- Lease Type NNN
- Immediate Availability
- Positioned in the Heart of Downtown Cincinnati
- Located across from the Aronoff Center and 2 blocks from Fountain Square which attracts 3 mm visitors annually.
- Frontage on Walnut St. & Seventh St.

## LOCATION OVERVIEW