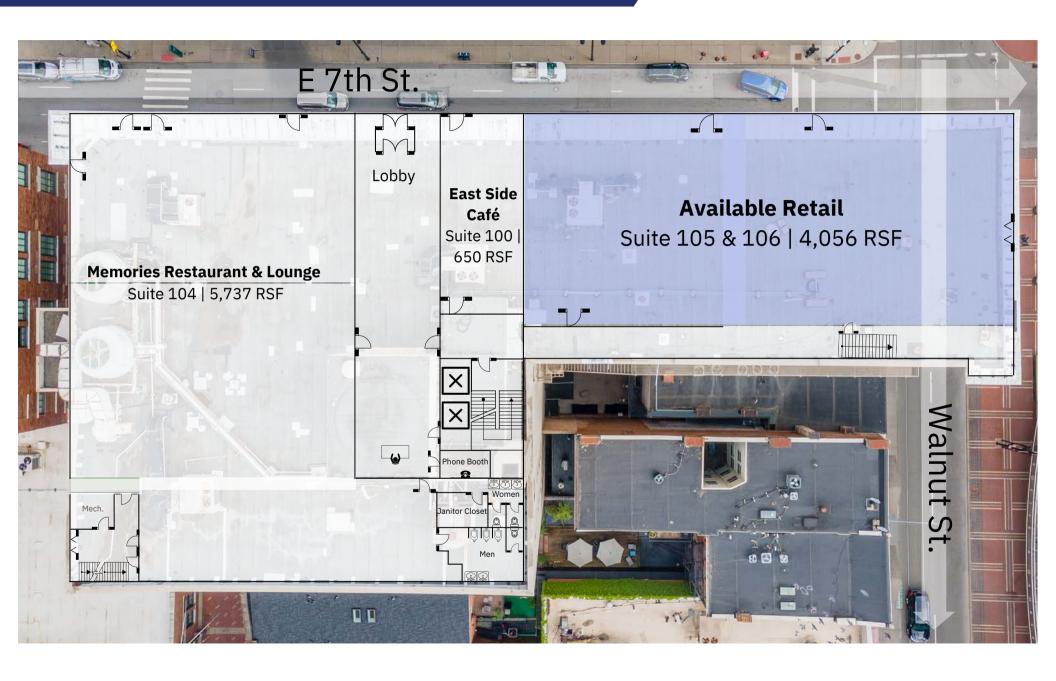

## PROPERTY FEATURES

- 4,056 SF Available for Lease Suite 105 - 1,507 SF Suite 106 - 2,549 SF
- Lease Type NNN
- Immediate Availability
- Positioned in the Heart of Downtown Cincinnati
- Located across from the Aronoff Center and 2 blocks from Fountain Square which attracts 3 mm visitors annually.
- Frontage on Walnut St. & Seventh St.