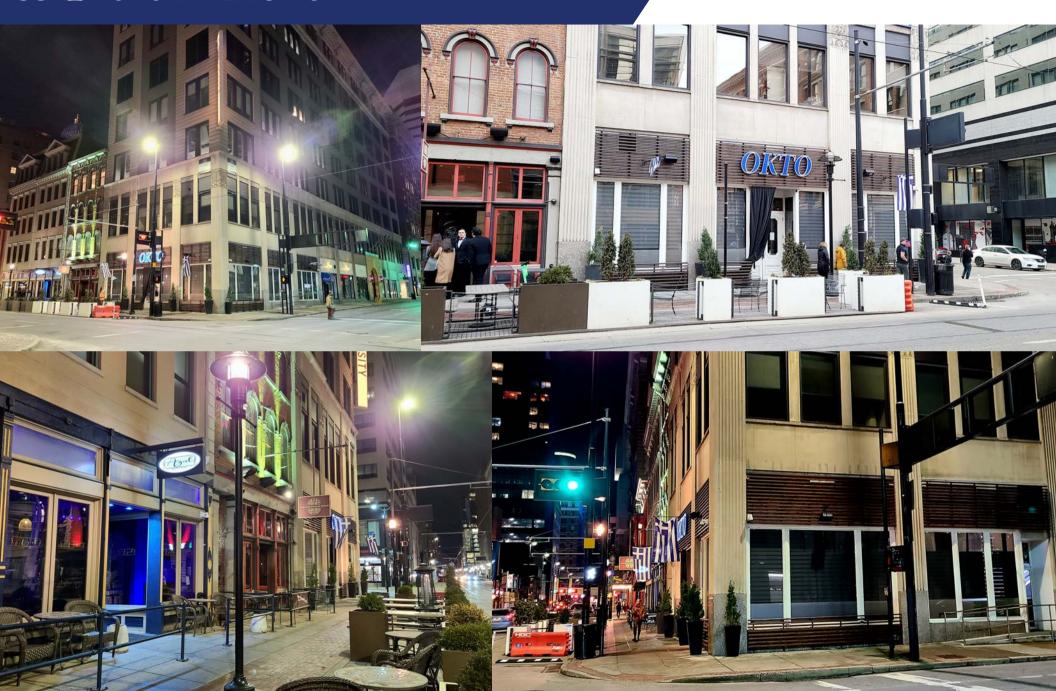

## PROPERTY FEATURES

- 4,056 SF Available for Lease Suite 105 - 1,507 SF Suite 106 - 2,549 SF
- Lease Type NNN
- Immediate Availability
- Positioned in the Heart of Downtown Cincinnati
- Located across from the Aronoff Center and 2 blocks from Fountain Square which attracts 3 mm visitors annually.
- Frontage on Walnut St. & Seventh St.

## LOCATION OVERVIEW