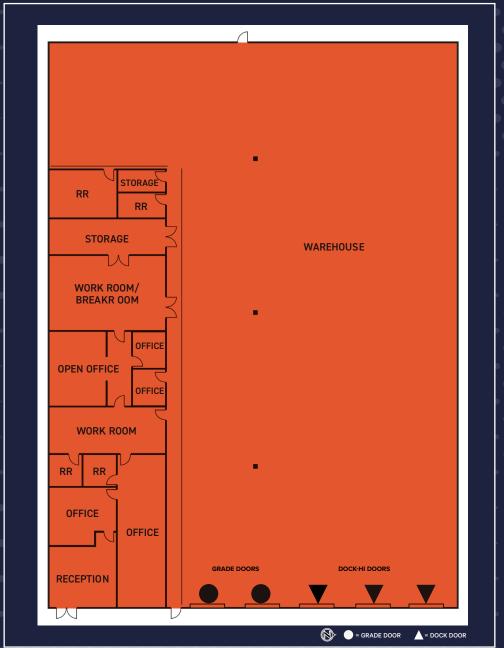

### W. HARMON AVE

| ADDRESS               | 4170 W. Harmon Avenue, Las Vegas, NV 89103                                                       |
|-----------------------|--------------------------------------------------------------------------------------------------|
| UNIT                  | ±23,247 SF Unit available (Unit 5)                                                               |
| CLEAR HEIGHT          | ±26'                                                                                             |
| POWER                 | Panel 1S: 225 Amps max, 208Y/120V, 3 Phase/4 wire Panel 3: 200Amps max, 120/240V, 3 Phase/4 wire |
| LIGHTING              | Interior: LED Warehouse Lighting, SKYLIGHTS at 2%                                                |
| LOADING               | Grade Level & Dock-Hi                                                                            |
| SPRINKLER SYSTEM      | Fully Fire-Sprinklered                                                                           |
| ZONING                | IL (Industrial Light)                                                                            |
| ASSESSOR'S PARCEL NO. | 162-19-601-017                                                                                   |
| YEAR BUILT            | 1988                                                                                             |

# UNIT 5 | ±23,247 SF

NOW AVAILABLE

OFFICE SPACE ( SF TBD)

THREE (3) DOCK HIGH LOADING DOORS

TWO (2) GRADE LEVEL DOORS

26' CLEAR HEIGHT

FOUR (4) RESTROOMS

48' X 60' COLUMN SPACINI

LEASE RATE: \$1.35/SF (NNN)

CAMS: \$0.19 / SF

\*not to scale

\*all measurements are approximat