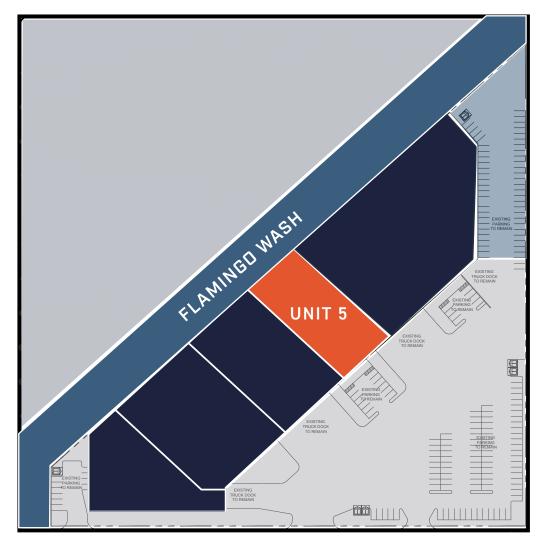

### W. HARMON AVE

| ADDRESS               | 4170 W. Harmon Avenue, Las Vegas, NV 89103                                                       |
|-----------------------|--------------------------------------------------------------------------------------------------|
| UNIT                  | ±23,247 SF Unit available (Unit 5)                                                               |
| CLEAR HEIGHT          | ±26'                                                                                             |
| POWER                 | Panel 1S: 225 Amps max, 208Y/120V, 3 Phase/4 wire Panel 3: 200Amps max, 120/240V, 3 Phase/4 wire |
| LIGHTING              | Interior: LED Warehouse Lighting, SKYLIGHTS at 2%                                                |
| LOADING               | Grade Level & Dock-Hi                                                                            |
| SPRINKLER SYSTEM      | Fully Fire-Sprinklered                                                                           |
| ZONING                | IL (Industrial Light)                                                                            |
| ASSESSOR'S PARCEL NO. | 162-19-601-017                                                                                   |
| YEAR BUILT            | 1988                                                                                             |

# UNIT 5 | ±23,247 SF

NOW AVAILABLE

OFFICE SPACE ( SF TBD)

THREE (3) DOCK HIGH LOADING DOORS

TWO (2) GRADE LEVEL DOORS

26' CLEAR HEIGHT

FOUR (4) RESTROOMS

48' X 60' COLUMN SPACINI