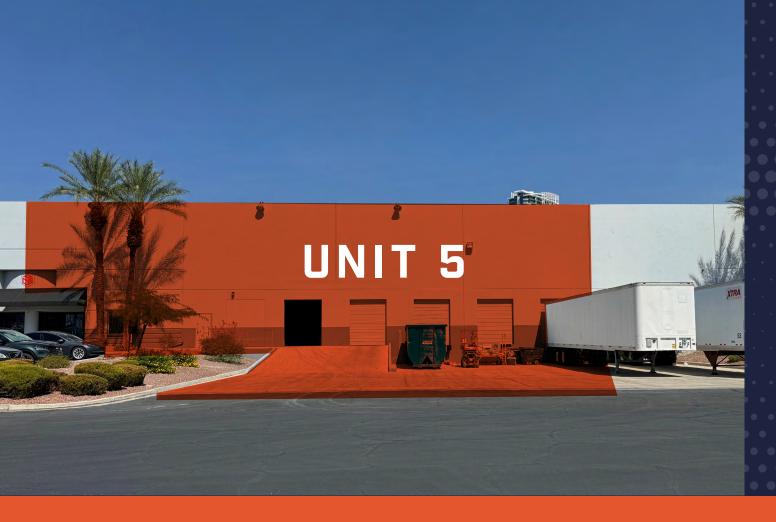

# UNIT 5 | ±23,247 SF

NOW AVAILABLE

OFFICE SPACE ( SF TBD)

THREE (3) DOCK HIGH LOADING DOORS

TWO (2) GRADE LEVEL DOORS

26' CLEAR HEIGHT

FOUR (4) RESTROOMS

48' X 60' COLUMN SPACINI

LEASE RATE: \$1.35/SF (NNN)

CAMS: \$0.19 / SF

\*not to scale

\*all measurements are approximat