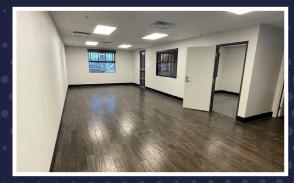

# SUITE HIGHLIGHTS

# UNIT 5 | ±23,247 SF

NOW AVAILABLE

OFFICE SPACE ( SF TBD)

THREE (3) DOCK HIGH LOADING DOORS

TWO (2) GRADE LEVEL DOORS

26' CLEAR HEIGHT

FOUR (4) RESTROOMS

48' X 60' COLUMN SPACINI