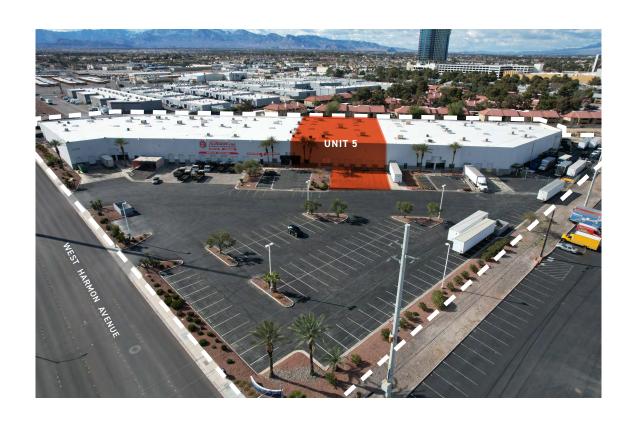

# SUITE HIGHLIGHTS

# UNIT 5 | ±23,247 SF

NOW AVAILABLE

OFFICE SPACE ( SF TBD)

THREE (3) DOCK HIGH LOADING DOORS

TWO (2) GRADE LEVEL DOORS

26' CLEAR HEIGHT

FOUR (4) RESTROOMS

48' X 60' COLUMN SPACINI

LEASE RATE: \$1.35/SF (NNN)

CAMS: \$0.19 / SF

\*not to scale

\*all measurements are approximat