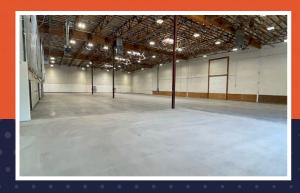

# SUITE HIGHLIGHTS

# UNIT 5 | ±23,247 SF

NOW AVAILABLE

OFFICE SPACE ( SF TBD)

THREE (3) DOCK HIGH LOADING DOORS

TWO (2) GRADE LEVEL DOORS

26' CLEAR HEIGHT

FOUR (4) RESTROOMS

48' X 60' COLUMN SPACINI