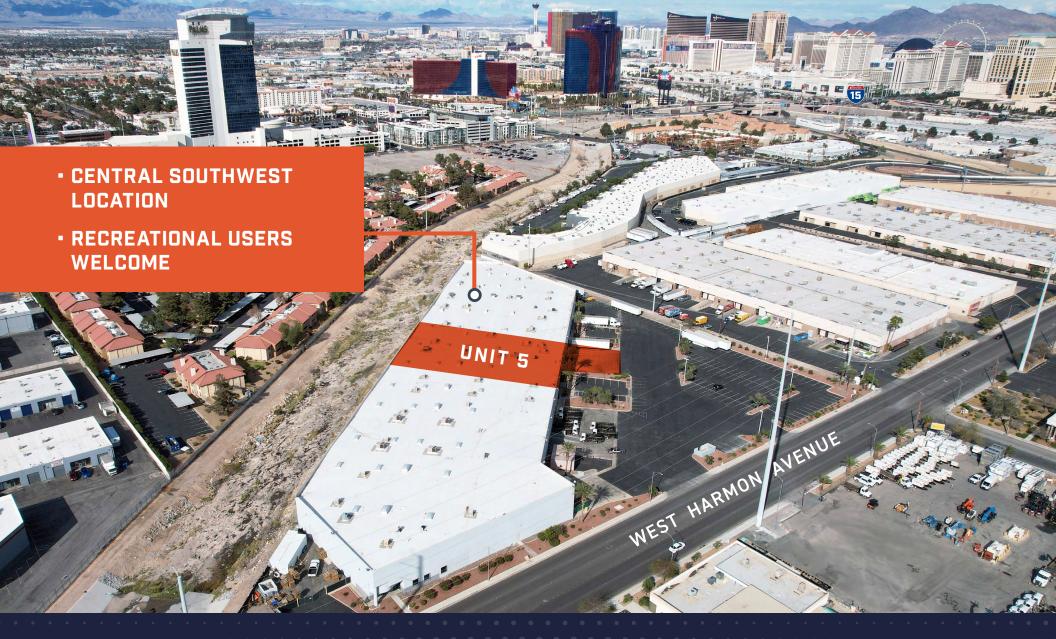

### PROPERTY OVERVIEW

This centrally located property boasts exceptional connectivity to key locations, including the Harmon Interchange, I-215 and I-15 freeway interchanges, the Las Vegas Strip, and Harry Reid International Airport. There is an abundance of amenities via the Tropicana and Flamingo Interchanges.

# PROPERTY HIGHLIGHTS

# ±140,000 SF

MULTI-TENANT PROPERTY ON 8.41 ACRES

**NOW AVAILABLE** 

CENTRAL SOUTHWEST LOCATION

DISTRIBUTION

EXCELLENT ACCESS TO HARRY REID
INT'L AIRPORT & LAS VEGAS STRIP

5 MINUTE DRIVE TO 1-15/215