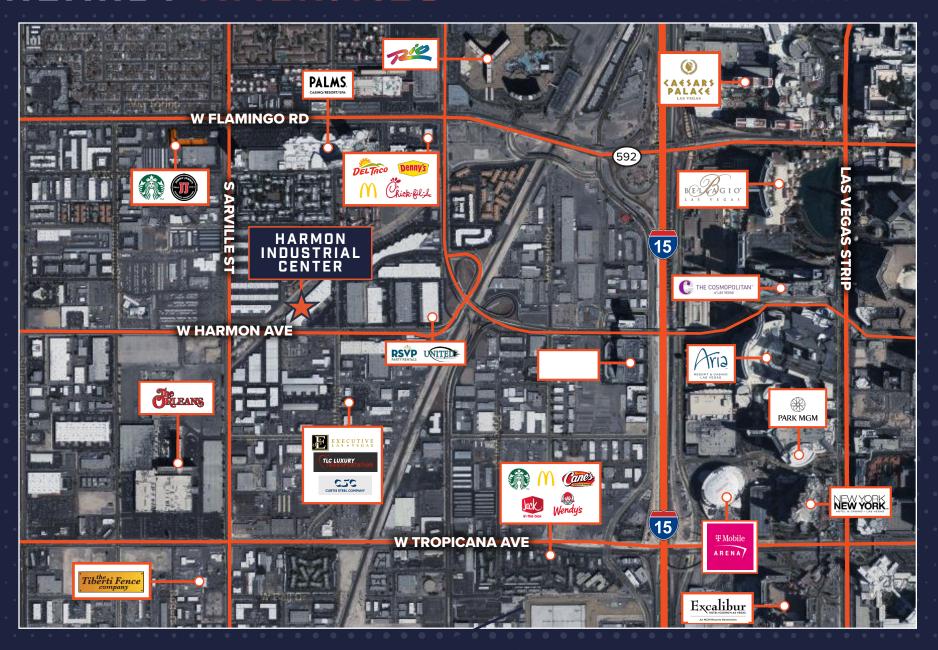

### PROPERTY OVERVIEW

This centrally located property boasts exceptional connectivity to key locations, including the Harmon Interchange, I-215 and I-15 freeway interchanges, the Las Vegas Strip, and Harry Reid International Airport. There is an abundance of amenities via the Tropicana and Flamingo Interchanges.

## **NEARBY AMENITIES**

**DISTANCES TO:** 

I-15 Freeway 1.8 miles

I-215 Freeway 3.4 miles

Las Vegas "Strip" 1.9 miles

Harry Reid Int'l Airport 4.2 miles

- CENTRAL
  SOUTHWEST
  LOCATION
- ACCEPTING RECREATIONAL USERS