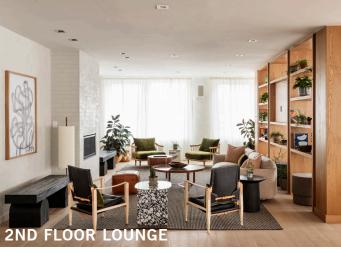

| 21,582   |
| Average household income | \$80,034 |
| Est. daytime population  | 11,466   |



















#### Floor Plan



**Retail Leasing Opportunity** 

#### **RETAIL B**

Up to 2,693 SF Interior 69'-4" Calumet St Frontage 39'-4" Ridge Ave

#### **RETAIL C**

Interior Up to 3,839 SF **Exterior** Patio Space Available 62'-8" Calumet St Frontage 62'-10" Kelly Drive

Retail spaces can be subdivided to accommodate smaller tenant use.



**Property Photos - Exterior (Click to View More)** 









**RETAIL C PATIO - VIEW FROM CALUMET** 



Retail C - 3,839 SF (Click to View More)















Retail B - 2,693 SF (Click to View More)













## MALLIN PANCHELLI NADEL

## 4300 KELLY DRIVE East Falls, Philadelphia 19129

### **Property Photos - Residential Common Areas**













# MALLIN PANCHELLI NADEL

### 4300 KELLY DRIVE East Falls, Philadelphia 19129

**Property Photos - Residential Units** 













### **Retail Map**





Click to View Full Trail Map







### **About the Neighborhood: East Falls**

Welcome to East Falls, a vibrant neighborhood in Philadelphia, Pennsylvania, where city living harmonizes with natural beauty. With a population of 11,023 residents, East Falls attracts young professionals who appreciate its lively ambiance and progressive atmosphere.

Here, you'll find a diverse range of amenities, including trendy bars and cozy coffee shops, all contributing to the neighborhood's bustling energy. Set against the picturesque Schuylkill River, East Falls boasts a tranquil setting enhanced by its historic architecture.

Once home to th