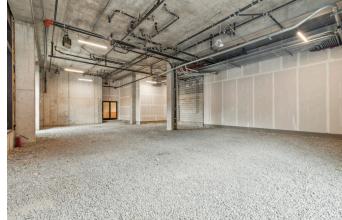

#### **RETAIL C**

Interior Up to 3,839 SF **Exterior** Patio Space Available 62'-8" Calumet St Frontage 62'-10" Kelly Drive

Retail spaces can be subdivided to accommodate smaller tenant use.

**Property Photos - Exterior (Click to View More)** 

**RETAIL C PATIO - VIEW FROM CALUMET** 

Retail C - 3,839 SF (Click to View More)

Retail B - 2,693 SF (Click to View More)