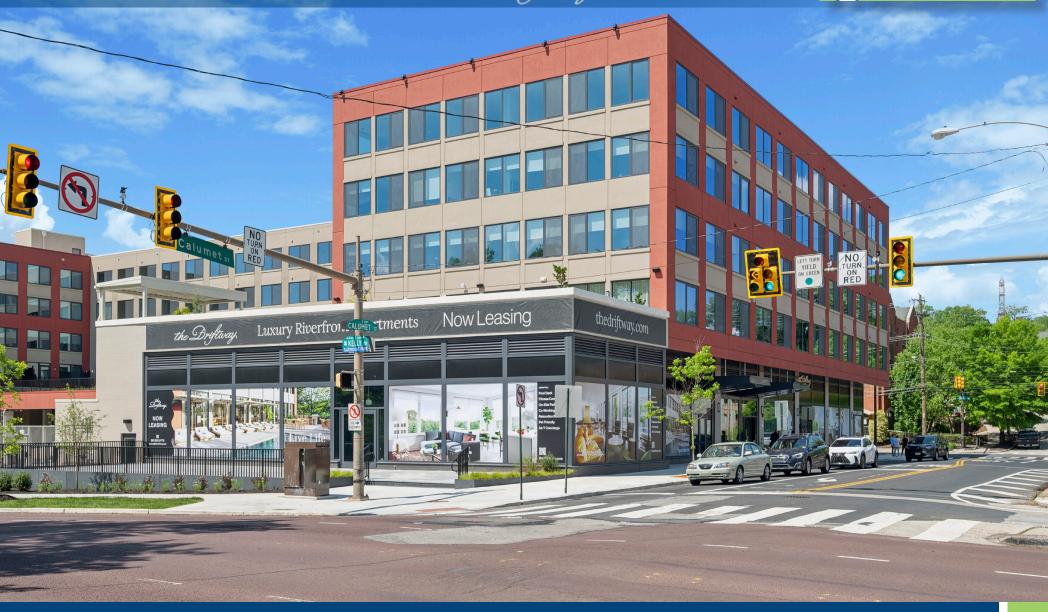

## 4300 KELLY DRIVE PHILADELPHIA, EAST FALLS 19129

MALLIN PANCHELLI NADEL

RETAIL / RESTAURANT SPACE FOR LEASE AT the Driftway.

## 4300 KELLY DRIVE East Falls, Philadelphia 19129

- » Retail Space B
  - » 2,693 +/- SF (Divisible) fronting Ridge Ave and Calumet Street
  - » +/- 14'-15' ceiling height
  - » Ideal for café/coffee shop, market/grocer, boutique fitness, wellness, pet services, and many other retail users
- » Retail Space C
  - » 3,839 +/- SF (Divisible) fronting Kelly Dr and Calumet Street
  - » 12'-15 ceiling heights
  - » Seeking full-service food & beverage operator
  - » Dedicated outdoor patio overlooking the drive and Schuylkill river
  - » Access to grease duct
- » Retail Space A Leased by

- » Zoning: CMX-3
- The Driftway opened in 2024, featuring 142 luxury apartments
- » ROOST Apartment Hotel Units available for short term stays
- The neighborhood runs along a few miles of Ridge Avenue, along the banks of the Schuylkill River, then extends northeast to Wissahickon Avenue. It overlooks the multi-use recreational path of Fairmount Park along Kelly Drive, and is desirable for its central location, an easy commute to Center City with easy access to several major roadways and public transportation including the East Falls station.