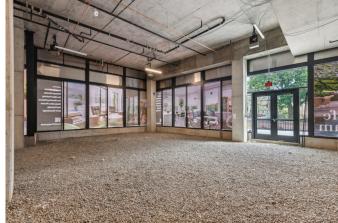

#### **RETAIL B**

Up to 2,693 SF Interior 69'-4" Calumet St Frontage 39'-4" Ridge Ave

#### **RETAIL C**

Interior Up to 3,839 SF **Exterior** Patio Space Available 62'-8" Calumet St Frontage 62'-10" Kelly Drive

Retail spaces can be subdivided to accommodate smaller tenant use.

**Property Photos - Exterior (Click to View More)** 

**RETAIL C PATIO - VIEW FROM CALUMET** 

Retail C - 3,839 SF (Click to View More)

Retail B - 2,693 SF (Click to View More)