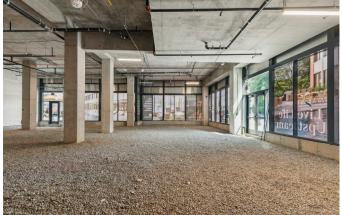

#### **RETAIL B**

Up to 2,693 SF Interior 69'-4" Calumet St Frontage 39'-4" Ridge Ave

#### **RETAIL C**

Interior Up to 3,839 SF **Exterior** Patio Space Available 62'-8" Calumet St Frontage 62'-10" Kelly Drive

Retail spaces can be subdivided to accommodate smaller tenant use.

**Property Photos - Exterior (Click to View More)** 

**RETAIL C PATIO - VIEW FROM CALUMET** 

Retail C - 3,839 SF (Click to View More)

Retail B - 2,693 SF (Click to View More)