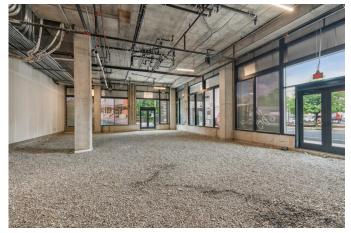

#### **RETAIL C**

Interior Up to 3,839 SF **Exterior** Patio Space Available 62'-8" Calumet St Frontage 62'-10" Kelly Drive

Retail spaces can be subdivided to accommodate smaller tenant use.

**Property Photos - Exterior (Click to View More)** 

**RETAIL C PATIO - VIEW FROM CALUMET** 

Retail C - 3,839 SF (Click to View More)

Retail B - 2,693 SF (Click to View More)