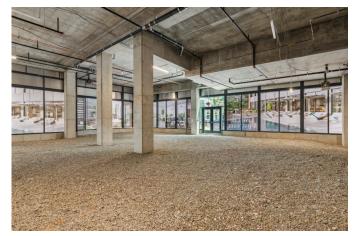

#### Floor Plan

**Retail Leasing Opportunity** 

#### **RETAIL B**

Up to 2,693 SF Interior 69'-4" Calumet St Frontage 39'-4" Ridge Ave

#### **RETAIL C**

Interior Up to 3,839 SF **Exterior** Patio Space Available 62'-8" Calumet St Frontage 62'-10" Kelly Drive

Retail spaces can be subdivided to accommodate smaller tenant use.

**Property Photos - Exterior (Click to View More)** 