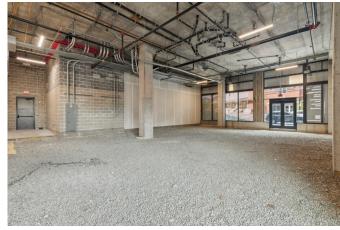

#### **RETAIL C**

Interior Up to 3,839 SF **Exterior** Patio Space Available 62'-8" Calumet St Frontage 62'-10" Kelly Drive

Retail spaces can be subdivided to accommodate smaller tenant use.

**Property Photos - Exterior (Click to View More)** 

**RETAIL C PATIO - VIEW FROM CALUMET** 

Retail C - 3,839 SF (Click to View More)

Retail B - 2,693 SF (Click to View More)