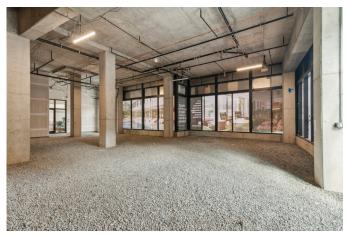

#### **RETAIL B**

Up to 2,693 SF Interior 69'-4" Calumet St Frontage 39'-4" Ridge Ave

#### **RETAIL C**

Interior Up to 3,839 SF **Exterior** Patio Space Available 62'-8" Calumet St Frontage 62'-10" Kelly Drive

Retail spaces can be subdivided to accommodate smaller tenant use.

**Property Photos - Exterior (Click to View More)** 

**RETAIL C PATIO - VIEW FROM CALUMET** 

Retail C - 3,839 SF (Click to View More)

Retail B - 2,693 SF (Click to View More)