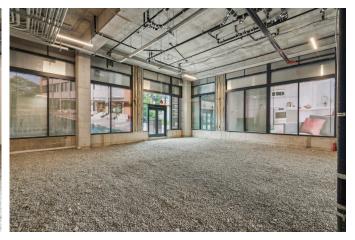

#### **RETAIL B**

Up to 2,693 SF Interior 69'-4" Calumet St Frontage 39'-4" Ridge Ave

**RETAIL C PATIO - VIEW FROM CALUMET** 

Retail C - 3,839 SF (Click to View More)

Retail B - 2,693 SF (Click to View More)