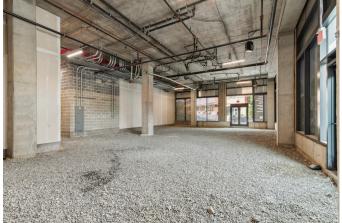

#### **RETAIL C**

Interior Up to 3,839 SF **Exterior** Patio Space Available 62'-8" Calumet St Frontage 62'-10" Kelly Drive

Retail spaces can be subdivided to accommodate smaller tenant use.

**Property Photos - Exterior (Click to View More)** 

**RETAIL C PATIO - VIEW FROM CALUMET** 

Retail C - 3,839 SF (Click to View More)

Retail B - 2,693 SF (Click to View More)