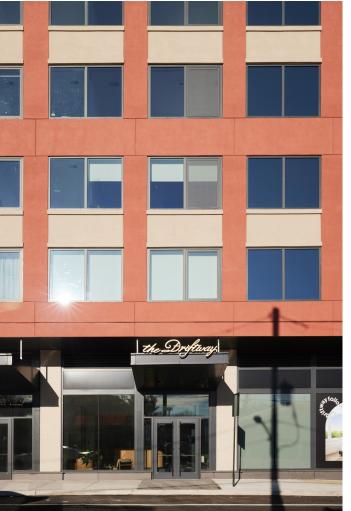

## 4300 KELLY DRIVE PHILADELPHIA, EAST FALLS 19129

MALLIN PANCHELLI NADEL

RETAIL / RESTAURANT SPACE FOR LEASE AT the Driftway.

### DYNAMIC RETAIL SPACE AVAILABLE AT the Driftway

## 4300 KELLY DRIVE East Falls, Philadelphia 19129

- » Retail Space B
  - » 2,693 +/- SF (Divisible) fronting Ridge Ave and Calumet Street
  - » +/- 14'-15' ceiling height
  - » Ideal for café/coffee shop, market/grocer, boutique fitness, wellness, pet services, and many other retail users
- » Retail Space C
  - » 3,839 +/- SF (Divisible) fronting Kelly Dr and Calumet Street
  - » 12'-15 ceiling heights
  - » Seeking full-service food & beverage operator
  - » Dedicated outdoor patio overlooking the drive and Schuylkill river
  - » Access to grease duct
- » Retail Space A Leased by

- » Zoning: CMX-3
- The Driftway opened in 2024, featuring 142 luxury apartments
- » ROOST Apartment Hotel Units available for short term stays
- The neighborhood runs along a few miles of Ridge Avenue, along the banks of the Schuylkill River, then extends northeast to Wissahickon Avenue. It overlooks the multi-use recreational path of Fairmount Park along Kelly Drive, and is desirable for its central location, an easy commute to Center City with easy access to several major roadways and public transportation including the East Falls station.