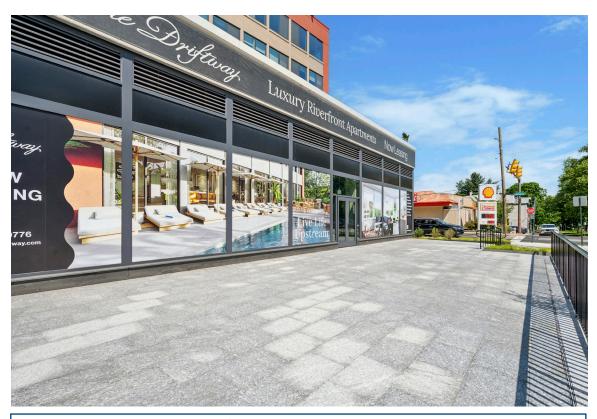

#### **RETAIL C**

Interior Up to 3,839 SF **Exterior** Patio Space Available 62'-8" Calumet St Frontage 62'-10" Kelly Drive

Retail spaces can be subdivided to accommodate smaller tenant use.

**Property Photos - Exterior (Click to View More)** 

**RETAIL C PATIO - VIEW FROM CALUMET** 

Retail C - 3,839 SF (Click to View More)

Retail B - 2,693 SF (Click to View More)