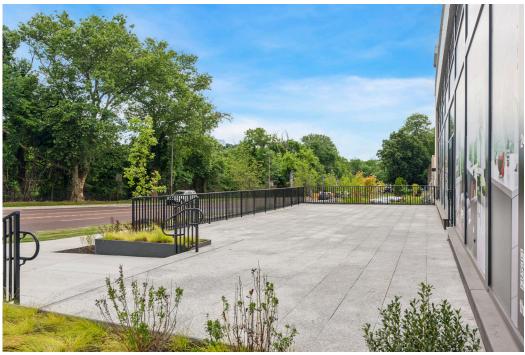

#### **RETAIL C**

Interior Up to 3,839 SF **Exterior** Patio Space Available 62'-8" Calumet St Frontage 62'-10" Kelly Drive

Retail spaces can be subdivided to accommodate smaller tenant use.

**Property Photos - Exterior (Click to View More)** 

**RETAIL C PATIO - VIEW FROM CALUMET** 

Retail C - 3,839 SF (Click to View More)

Retail B - 2,693 SF (Click to View More)