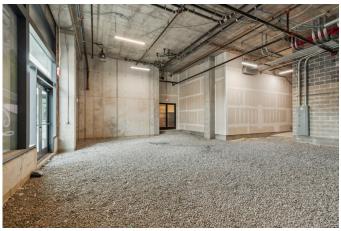

#### **RETAIL C**

Interior Up to 3,839 SF **Exterior** Patio Space Available 62'-8" Calumet St Frontage 62'-10" Kelly Drive

Retail spaces can be subdivided to accommodate smaller tenant use.

**Property Photos - Exterior (Click to View More)** 

**RETAIL C PATIO - VIEW FROM CALUMET** 

Retail C - 3,839 SF (Click to View More)

Retail B - 2,693 SF (Click to View More)