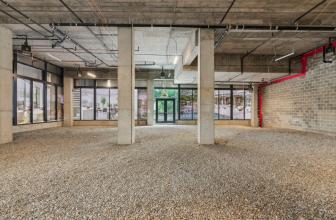

#### Floor Plan

**Retail Leasing Opportunity** 

#### **RETAIL B**

Up to 2,693 SF Interior 69'-4" Calumet St Frontage 39'-4" Ridge Ave

#### **RETAIL C**

Interior Up to 3,839 SF **Exterior** Patio Space Available 62'-8" Calumet St Frontage 62'-10" Kelly Drive

Retail spaces can be subdivided to accommodate smaller tenant use.

**Property Photos - Exterior (Click to View More)** 