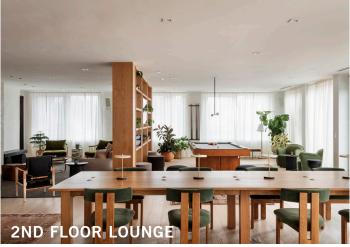

21,582   |
| Average household income | \$80,034 |
| Est. daytime population  | 11,466   |



















#### Floor Plan



**Retail Leasing Opportunity** 

#### **RETAIL B**

Up to 2,693 SF Interior 69'-4" Calumet St Frontage 39'-4" Ridge Ave

#### **RETAIL C**

Interior Up to 3,839 SF **Exterior** Patio Space Available 62'-8" Calumet St Frontage 62'-10" Kelly Drive

Retail spaces can be subdivided to accommodate smaller tenant use.



**Property Photos - Exterior (Click to View More)** 









**RETAIL C PATIO - VIEW FROM CALUMET** 



Retail C - 3,839 SF (Click to View More)















Retail B - 2,693 SF (Click to View More)













## MALLIN PANCHELLI NADEL

## 4300 KELLY DRIVE East Falls, Philadelphia 19129

### **Property Photos - Residential Common Areas**













# MALLIN PANCHELLI NADEL

### 4300 KELLY DRIVE East Falls, Philadelphia 19129

**Property Photos - Residential Units** 













### **Retail Map**





Click to View Full Trail Map







### **About the Neighborhood: East Falls**

Welcome to East Falls, a vibrant neighborhood in Philadelphia, Pennsylvania, where city living harmonizes with natural beauty. With a population of 11,023 residents, East Falls attracts young professionals who appreciate its lively ambiance and progressive atmosphere.

Here, you'll find a diverse range of amenities, including trendy bars and cozy coffee shops, all contributing to the neighborhood's bustling energy. Set against the picturesque Schuylkill River, East Falls boasts a tranquil setting enhanced by its historic architecture.

Once home to the