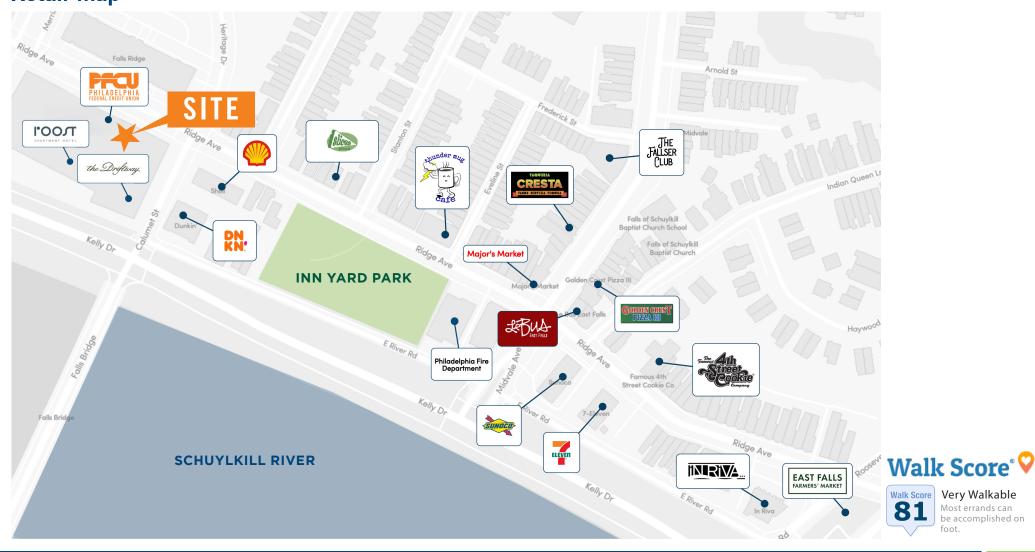

** 

#### **RETAIL B**

Up to 2,693 SF Interior 69'-4" Calumet St Frontage 39'-4" Ridge Ave

#### **RETAIL C**

Interior Up to 3,839 SF **Exterior** Patio Space Available 62'-8" Calumet St Frontage 62'-10" Kelly Drive

Retail spaces can be subdivided to accommodate smaller tenant use.



**Property Photos - Exterior (Click to View More)** 









**RETAIL C PATIO - VIEW FROM CALUMET** 



Retail C - 3,839 SF (Click to View More)















Retail B - 2,693 SF (Click to View More)













## MALLIN PANCHELLI NADEL

## 4300 KELLY DRIVE East Falls, Philadelphia 19129

### **Property Photos - Residential Common Areas**













# MALLIN PANCHELLI NADEL

### 4300 KELLY DRIVE East Falls, Philadelphia 19129

**Property Photos - Residential Units** 













### **Retail Map**





Click to View Full Trail Map







### **About the Neighborhood: East Falls**

Welcome to East Falls, a vibrant neighborhood in Philadelphia, Pennsylvania, where city living harmonizes with natural beauty. With a population of 11,023 residents, East Falls attracts young professionals who appreciate its lively ambiance and progressive atmosphere.

Here, you'll find a diverse range of amenities, including trendy bars and cozy coffee shops, all contributing to the neighborhood's bustling energy. Set against the picturesque Schuylkill River, East Falls boasts a tranquil setting enhanced by its historic architecture.

Once home to the famous "Falls of the Schuylkill," East Falls now thrives as an entertainment hub along the riverfront. Nearby Germantown, East Fairmount Park, and Wissahicko