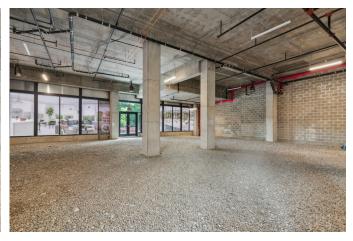

#### **RETAIL B**

Up to 2,693 SF Interior 69'-4" Calumet St Frontage 39'-4" Ridge Ave

#### **RETAIL C**

Interior Up to 3,839 SF **Exterior** Patio Space Available 62'-8" Calumet St Frontage 62'-10" Kelly Drive

Retail spaces can be subdivided to accommodate smaller tenant use.

**Property Photos - Exterior (Click to View More)** 

**RETAIL C PATIO - VIEW FROM CALUMET** 

Retail C - 3,839 SF (Click to View More)

Retail B - 2,693 SF (Click to View More)