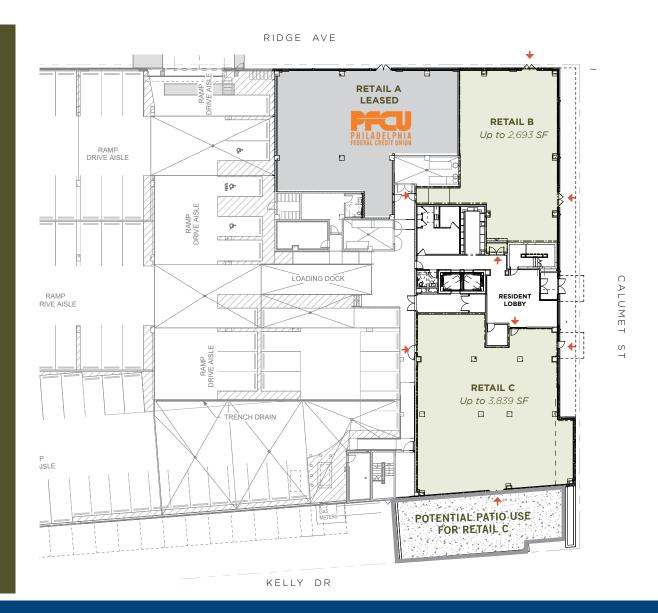

#### Floor Plan

**Retail Leasing Opportunity** 

#### **RETAIL B**

Up to 2,693 SF Interior 69'-4" Calumet St Frontage 39'-4" Ridge Ave

#### **RETAIL C**

Interior Up to 3,839 SF **Exterior** Patio Space Available 62'-8" Calumet St Frontage 62'-10" Kelly Drive

Retail spaces can be subdivided to accommodate smaller tenant use.

**Property Photos - Exterior (Click to View More)** 

**RETAIL C PATIO - VIEW FROM CALUMET** 

Retail C - 3,839 SF (Click to View More)

Retail B - 2,693 SF (Click to View More)