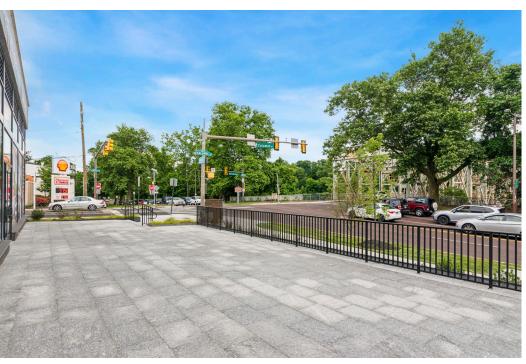

#### **RETAIL C**

Interior Up to 3,839 SF **Exterior** Patio Space Available 62'-8" Calumet St Frontage 62'-10" Kelly Drive

Retail spaces can be subdivided to accommodate smaller tenant use.

**Property Photos - Exterior (Click to View More)** 

**RETAIL C PATIO - VIEW FROM CALUMET** 

Retail C - 3,839 SF (Click to View More)

Retail B - 2,693 SF (Click to View More)