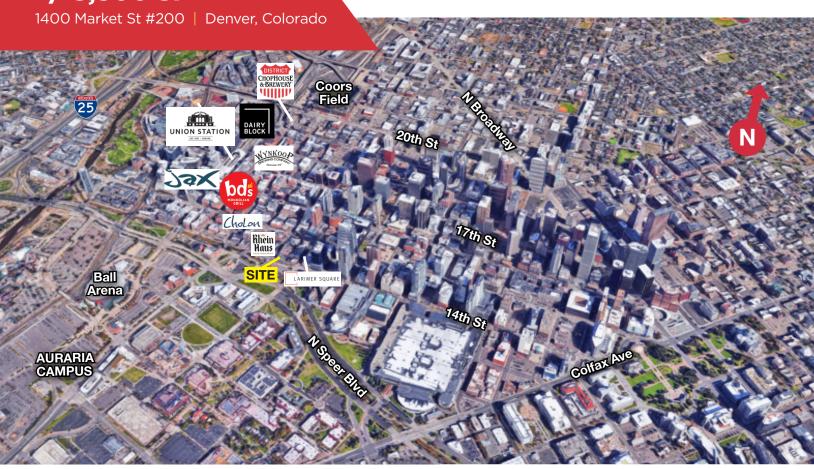

### **Property Features**

- Prime +/-5,500 SF second floor suite in historic LoDo building
- Full-floor space is in shell condition and ready for buildout
- Large windows, open layout, original brick, high ceilings with exposed ductwork, and abundant natural light
- Multiple transit options including the 16th Street Free MallRide,
  Free MetroRide, and RTD Bus & Light Rail at Union Station
- Prominently positioned at key intersection in LoDo providing unmatched exposure to 19,000 vehicles per day
- Steady daytime and evening foot traffic due to close proximity to Central Business District and Auraria Campus
- Building Signage