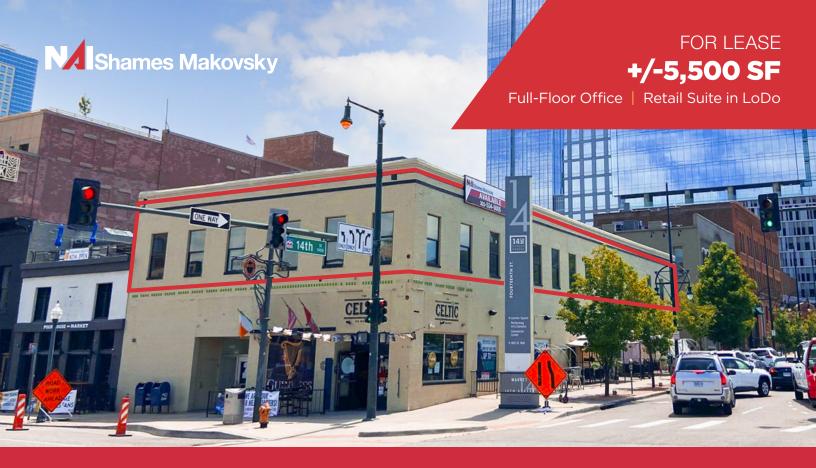

# 1400 Market Street

Denver, Colorado 80202

### **Property Features**

- Prime +/-5,500 SF second floor suite in historic LoDo building
- Full-floor space is in shell condition and ready for buildout
- Large windows, open layout, original brick, high ceilings with exposed ductwork, and abundant natural light
- Multiple transit options including the 16th Street Free MallRide,
  Free MetroRide, and RTD Bus & Light Rail at Union Station
- Prominently positioned at key intersection in LoDo providing unmatched exposure to 19,000 vehicles per day
- Steady daytime and evening foot traffic due to close proximity to Central Business District and Auraria Campus
- Building Signage

# +/-5,500 SF

Full-Floor Office / Retail Suite in LoDo

## FOR LEASE +/-5,500 SF