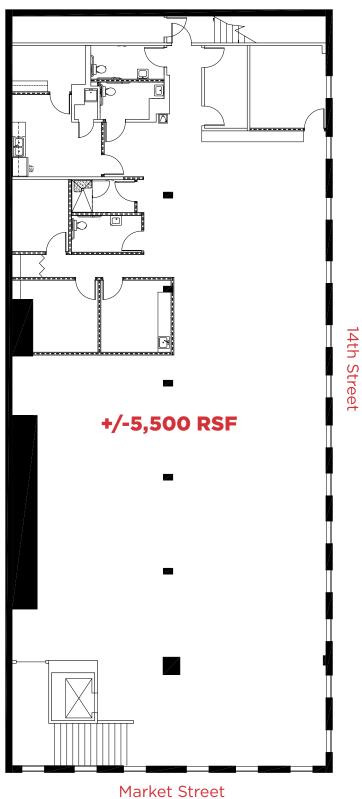

### **Property Features**

- Prime +/-5,500 SF second floor suite in historic LoDo building
- Full-floor space is in shell condition and ready for buildout
- Large windows, open layout, original brick, high ceilings with exposed ductwork, and abundant natural light
- Multiple transit options including the 16th Street Free MallRide,
  Free MetroRide, and RTD Bus & Light Rail at Union Station
- Prominently positioned at key intersection in LoDo providing unmatched exposure to 19,000 vehicles per day
- Steady daytime and evening foot traffic due to close proximity to Central Business District and Auraria Campus
- Building Signage

## **Property Facts**

| AVAILABLE  | +/-5,500 SF                          |
|------------|--------------------------------------|
| BUILDING   | +/-16,500 SF                         |
| LOT SIZE   | 6,250 SF                             |
| YEAR BUILT | 1920                                 |
| RENOVATED  | 2018                                 |
| ZONING     | D-LD<br>(Downtown-Lower<br>Downtown) |
| OP EX      | \$12.39/SF<br>(does not include      |
|            |                                      |

## **SUITE 200**