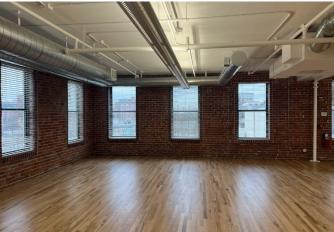

### **Property Features**

- Prime +/-5,500 SF second floor suite in historic LoDo building
- Full-floor space is in shell condition and ready for buildout
- Large windows, open layout, original brick, high ceilings with exposed ductwork, and abundant natural light
- Multiple transit options including the 16th Street Free MallRide,
  Free MetroRide, and RTD Bus & Light Rail at Union Station
- Prominently positioned at key intersection in LoDo providing unmatched exposure to 19,000 vehicles per day
- Steady daytime and evening foot traffic due to close proximity to Central Business District and Auraria Campus
- Building Signage

# +/-5,500 SF

Full-Floor Office / Retail Suite in LoDo