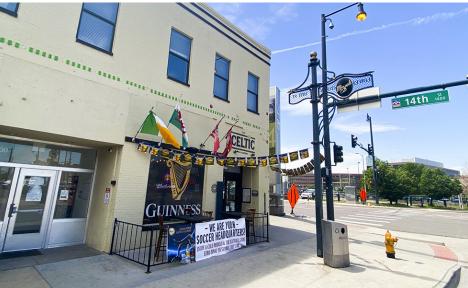

### **Property Features**

- Prime +/-5,500 SF second floor suite in historic LoDo building
- Full-floor space is in shell condition and ready for buildout
- Large windows, open layout, original brick, high ceilings with exposed ductwork, and abundant natural light
- Multiple transit options including the 16th Street Free MallRide,
  Free MetroRide, and RTD Bus & Light Rail at Union Station
- Prominently positioned at key intersection in LoDo providing unmatched exposure to 19,000 vehicles per day
- Steady daytime and evening foot traffic due to close proximity to Central Business District and Auraria Campus
- Building Signage

## **Traffic Counts**

MARKET ST @ 14TH ST 20,000 VPD

14TH ST @ MARKET ST 8,400 VPD

SPEER BLVD @ MARKET ST 37,000 VPD

\*SOURCE: LANDVISION