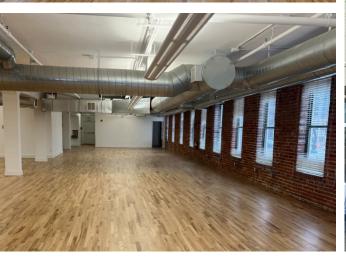

### **Property Features**

- Prime +/-5,500 SF second floor suite in historic LoDo building
- Full-floor space is in shell condition and ready for buildout
- Large windows, open layout, original brick, high ceilings with exposed ductwork, and abundant natural light
- Multiple transit options including the 16th Street Free MallRide,
  Free MetroRide, and RTD Bus & Light Rail at Union Station
- Prominently positioned at key intersection in LoDo providing unmatched exposure to 19,000 vehicles per day
- Steady daytime and evening foot traffic due to close proximity to Central Business District and Auraria Campus
- Building Signage

# +/-5,500 SF

Full-Floor Office / Retail Suite in LoDo