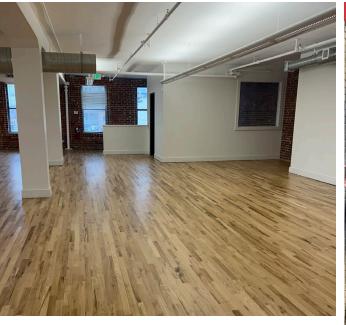

### **Property Features**

- Prime +/-5,500 SF second floor suite in historic LoDo building
- Full-floor space is in shell condition and ready for buildout
- Large windows, open layout, original brick, high ceilings with exposed ductwork, and abundant natural light
- Multiple transit options including the 16th Street Free MallRide,
  Free MetroRide, and RTD Bus & Light Rail at Union Station
- Prominently positioned at key intersection in LoDo providing unmatched exposure to 19,000 vehicles per day
- Steady daytime and evening foot traffic due to close proximity to Central Business District and Auraria Campus
- Building Signage