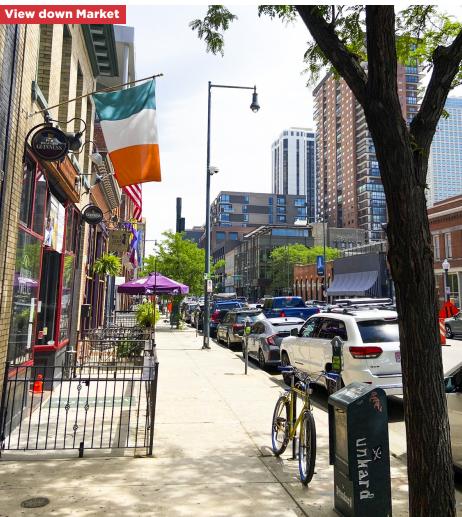

### **Property Features**

- Prime +/-5,500 SF second floor suite in historic LoDo building
- Full-floor space is in shell condition and ready for buildout
- Large windows, open layout, original brick, high ceilings with exposed ductwork, and abundant natural light
- Multiple transit options including the 16th Street Free MallRide,
  Free MetroRide, and RTD Bus & Light Rail at Union Station
- Prominently positioned at key intersection in LoDo providing unmatched exposure to 19,000 vehicles per day
- Steady daytime and evening foot traffic due to close proximity to Central Business District and Auraria Campus
- Building Signage

## **Traffic Counts**

MARKET ST @ 14TH ST 20,000 VPD

14TH ST @ MARKET ST 8,400 VPD

SPEER BLVD @ MARKET ST 37,000 VPD

\*SOURCE: LANDVISION