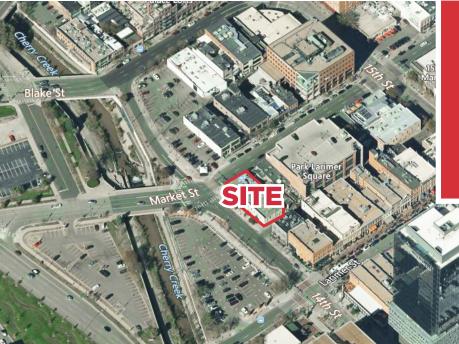

### **Property Features**

- Prime +/-5,500 SF second floor suite in historic LoDo building
- Full-floor space is in shell condition and ready for buildout
- Large windows, open layout, original brick, high ceilings with exposed ductwork, and abundant natural light
- Multiple transit options including the 16th Street Free MallRide,
  Free MetroRide, and RTD Bus & Light Rail at Union Station
- Prominently positioned at key intersection in LoDo providing unmatched exposure to 19,000 vehicles per day
- Steady daytime and evening foot traffic due to close proximity to Central Business District and Auraria Campus
- Building Signage

## **Traffic Counts**

MARKET ST @ 14TH ST 20,000 VPD

14TH ST @ MARKET ST 8,400 VPD

SPEER BLVD @ MARKET ST 37,000 VPD

\*SOURCE: LANDVISION