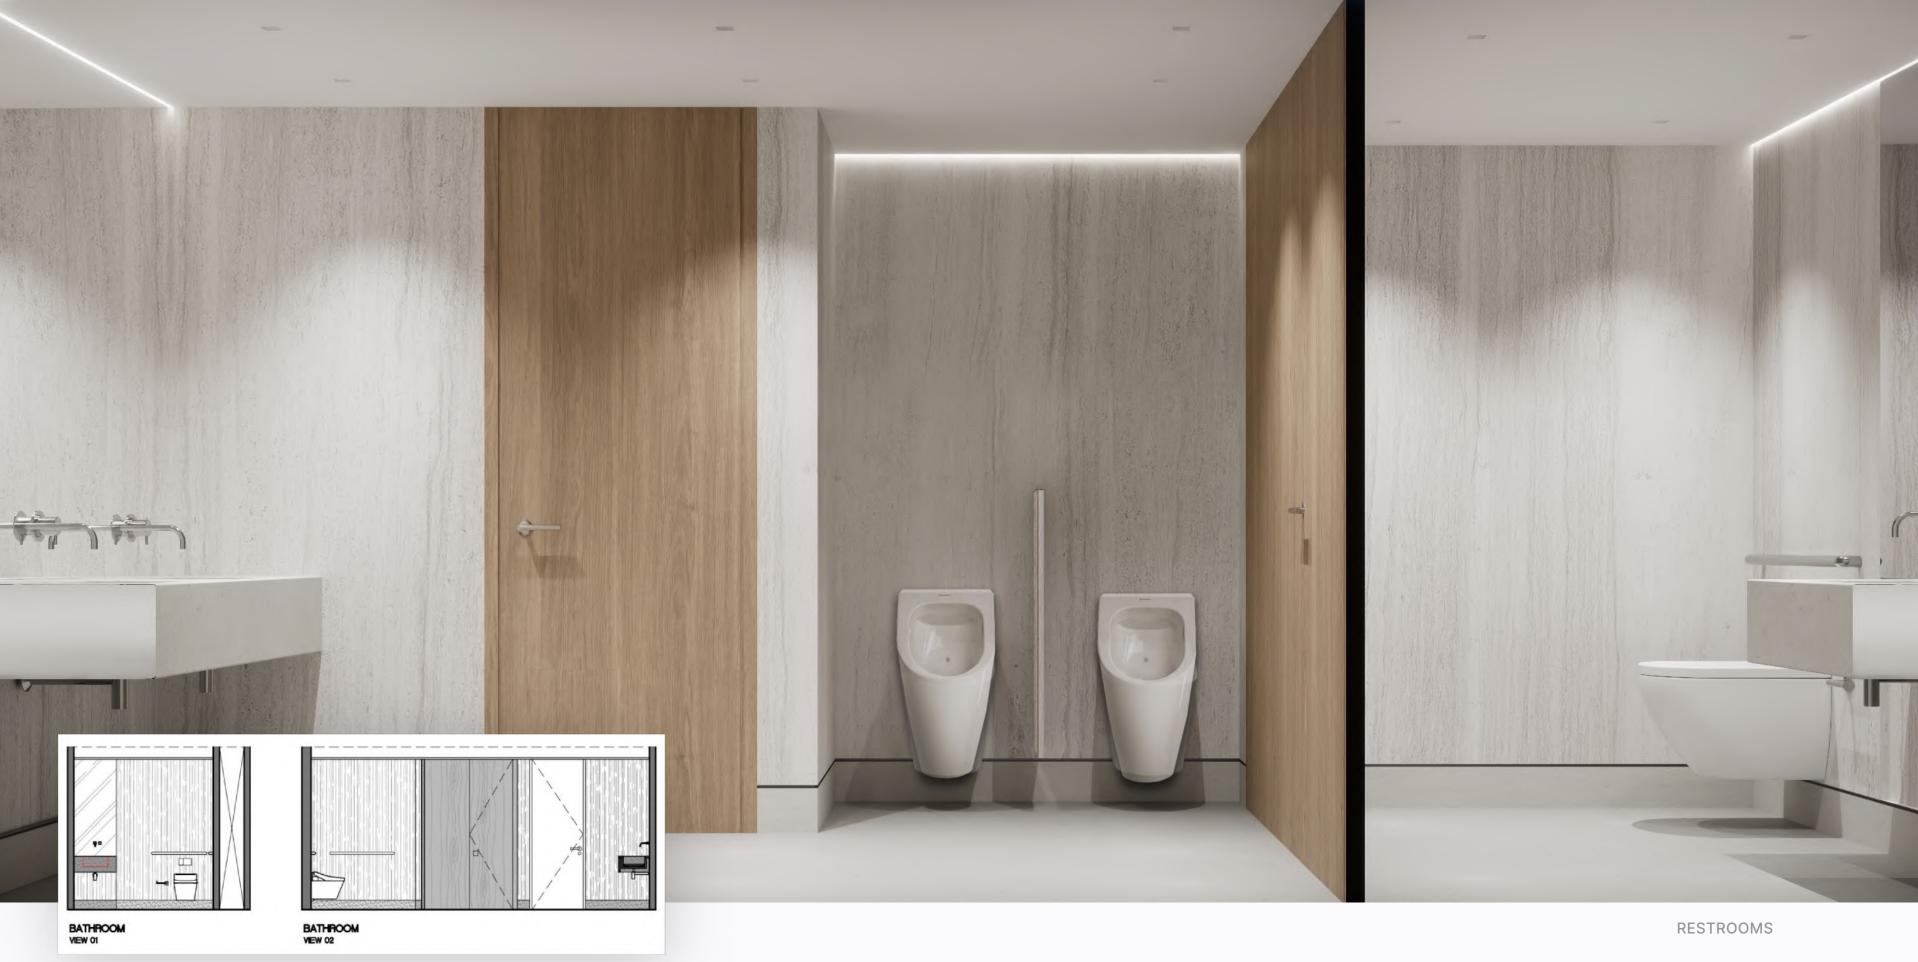

## Restrooms

UNO SOUTH POINTE

Features

- Stone Flooring & Sinks

- Wood Floor Partitions