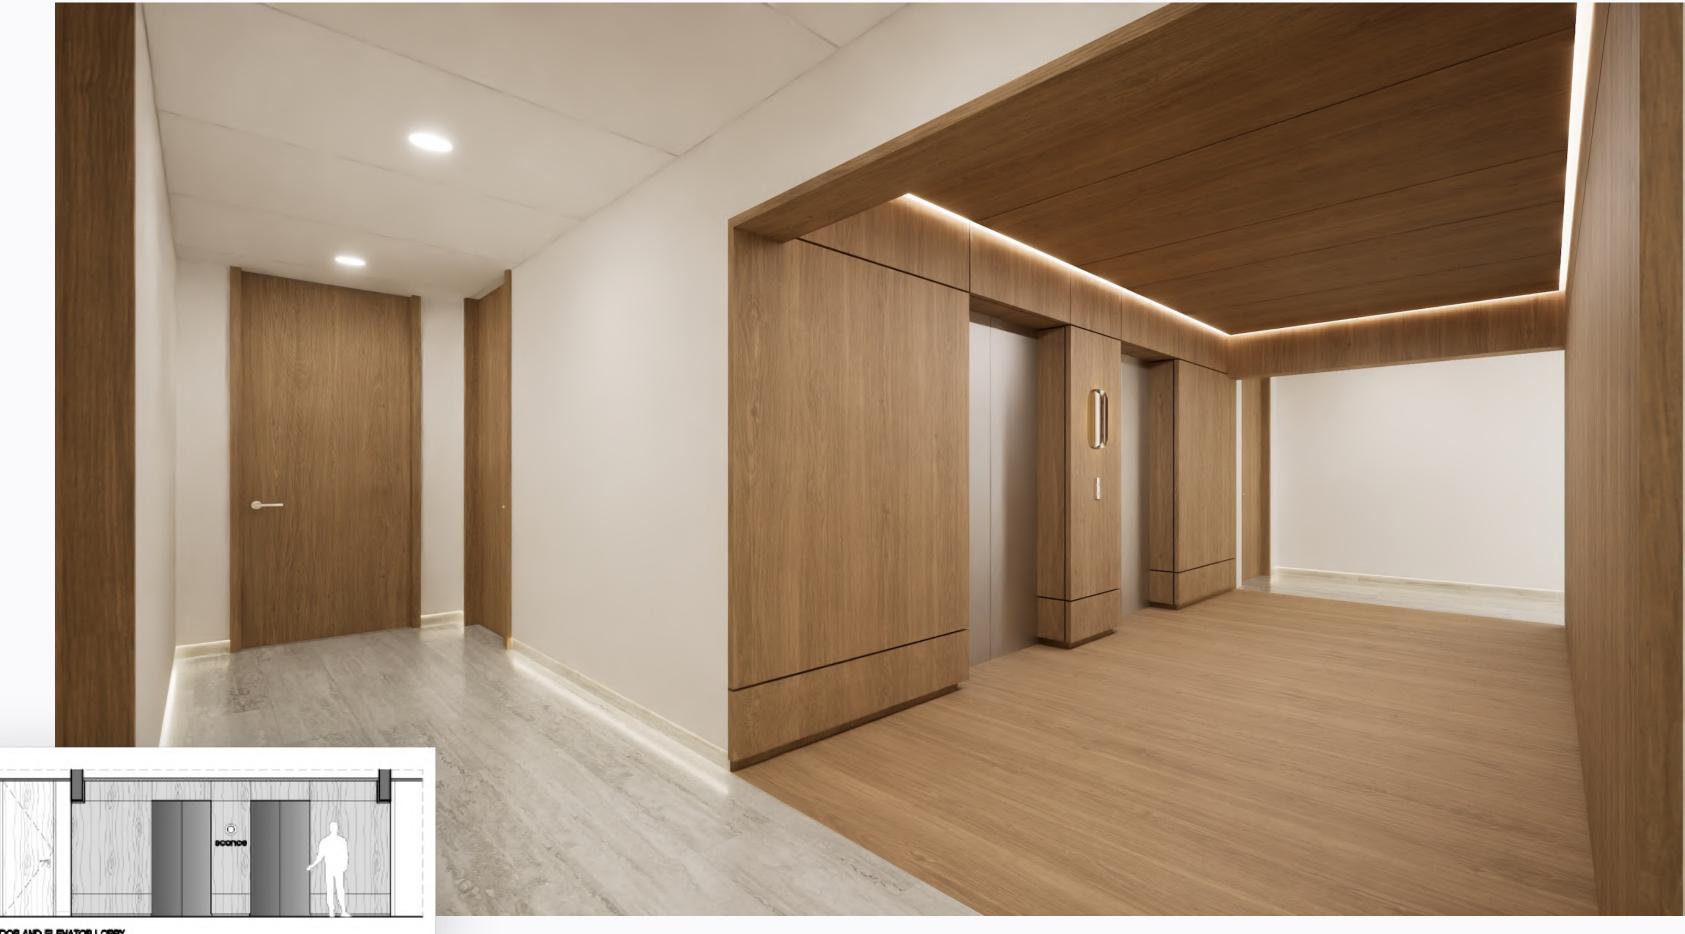

# Hallways & Elevator Foyers

UNO SOUTH POINTE

Features

- Wood Doors - Walnut Paneling - NuCore Wood Floors

CORRIDOR AND ELEVATOR LOBBY

ELEVATOR FOYERS

CORRIDOR AND ELEVATOR LOBBY VEW 05

HALLWAYS