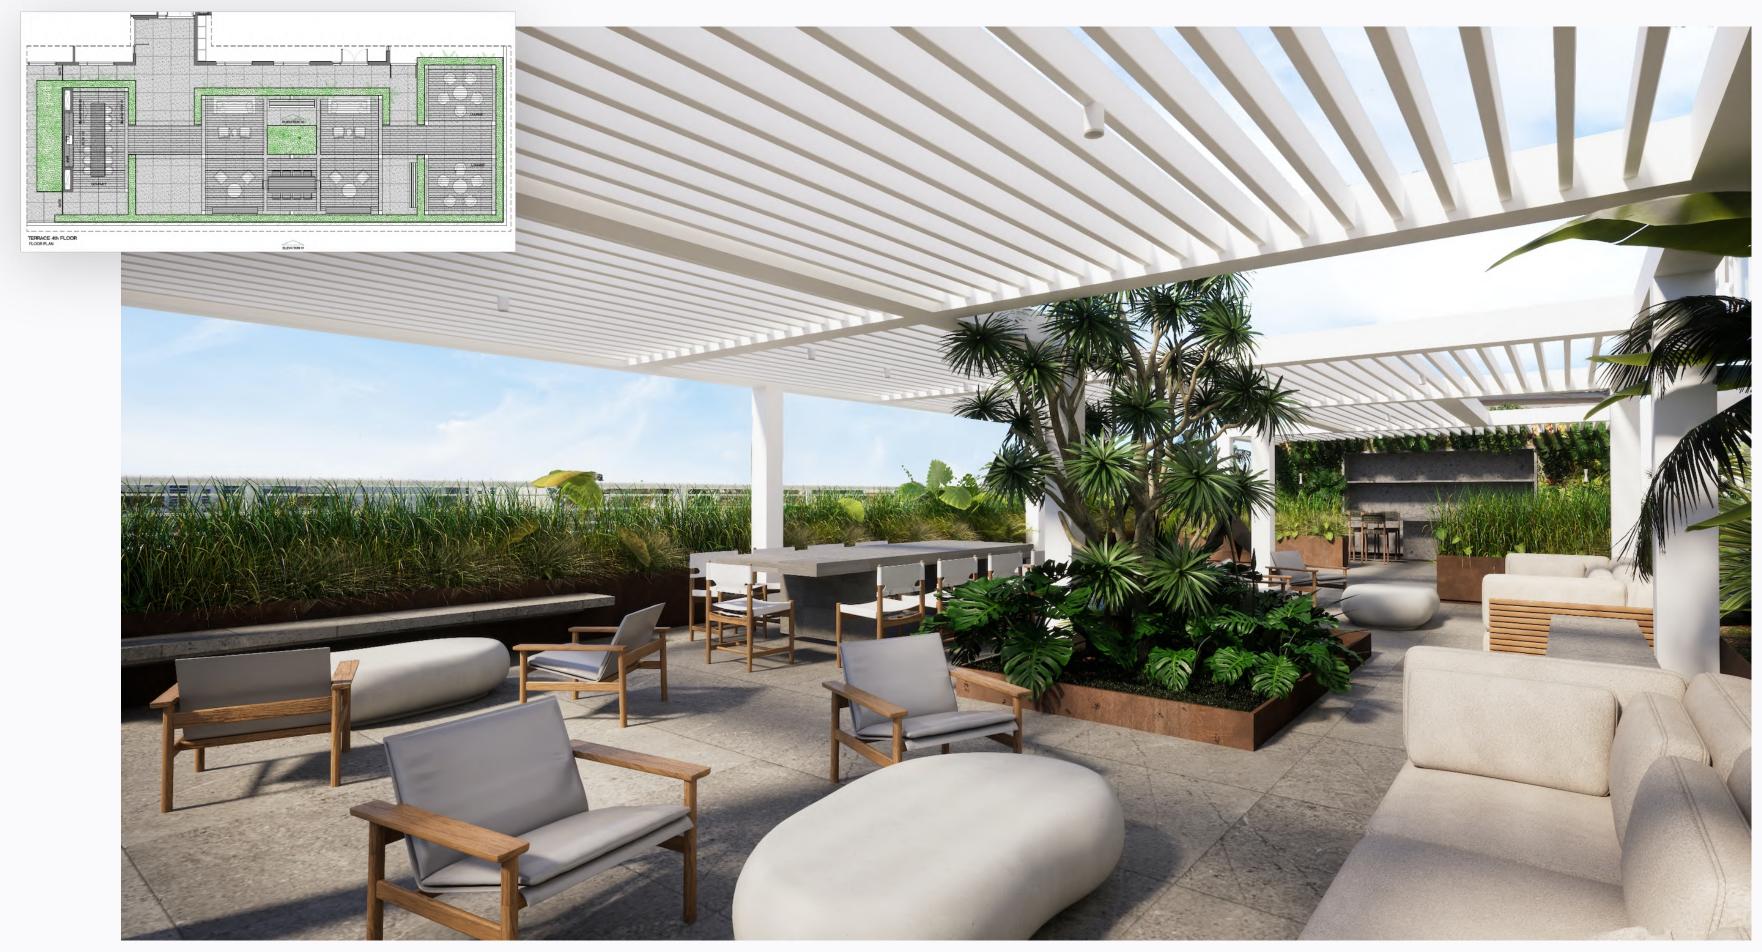

# The Terrace

UNO SOUTH POINTE

Features

-Wet Bar - Mini fridge - Lounge and Dining areas - Landscaping & Shaded areas

OUTDOOR KITCHEN

4TH FLOOR OUTDOOR TERRACE