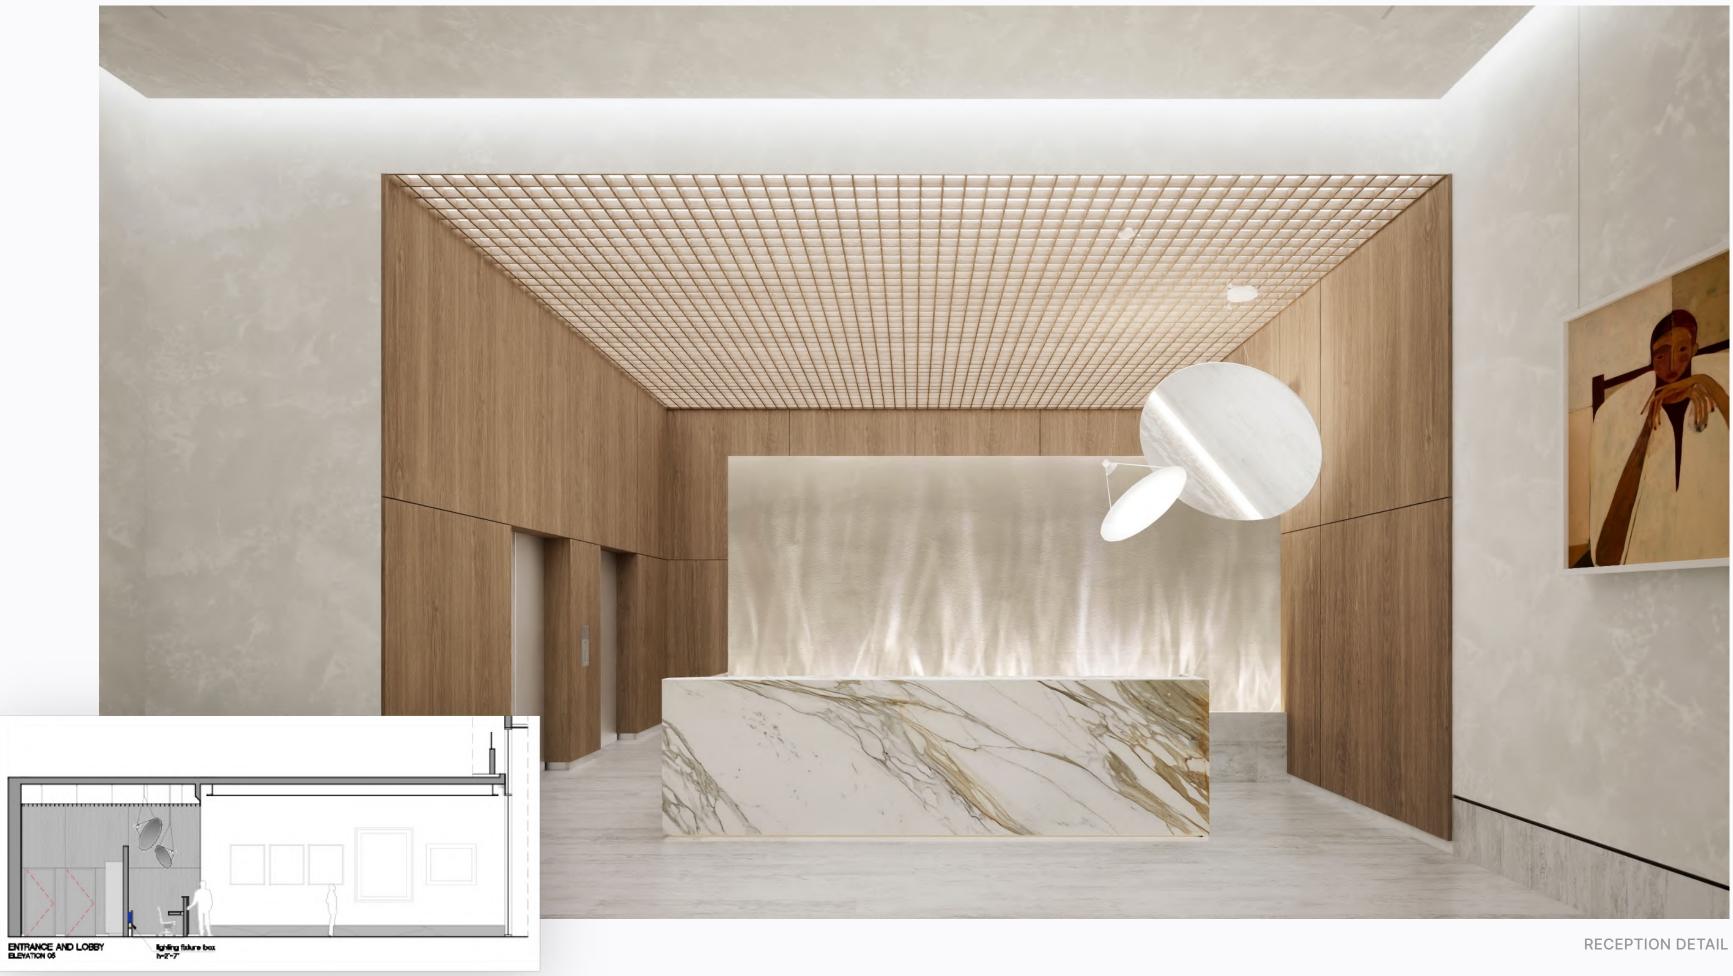

UNO SOUTH POINTE

Features

Expanded Mailroom
 Calacatta Marble reception desk

 Lounge
 Walnut Paneling