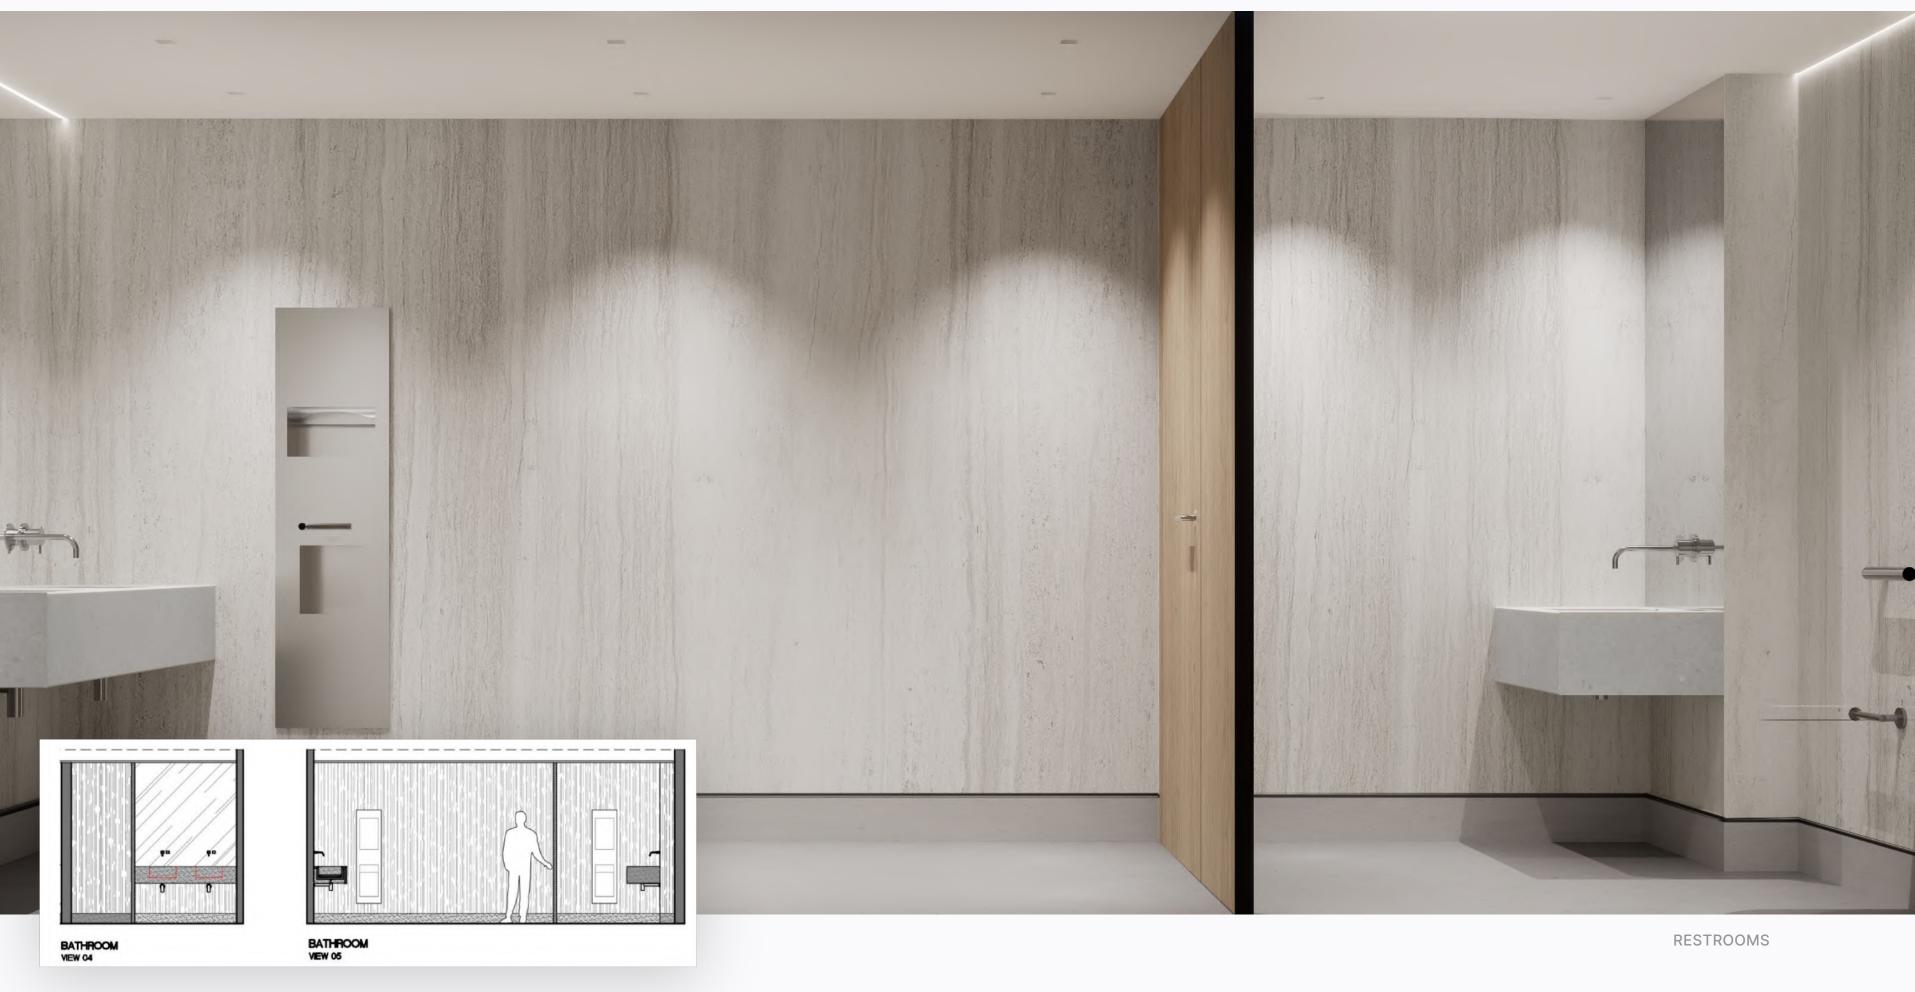

## Restrooms

UNO SOUTH POINTE

Features

- Stone Flooring & Sinks

- Wood Floor Partitions