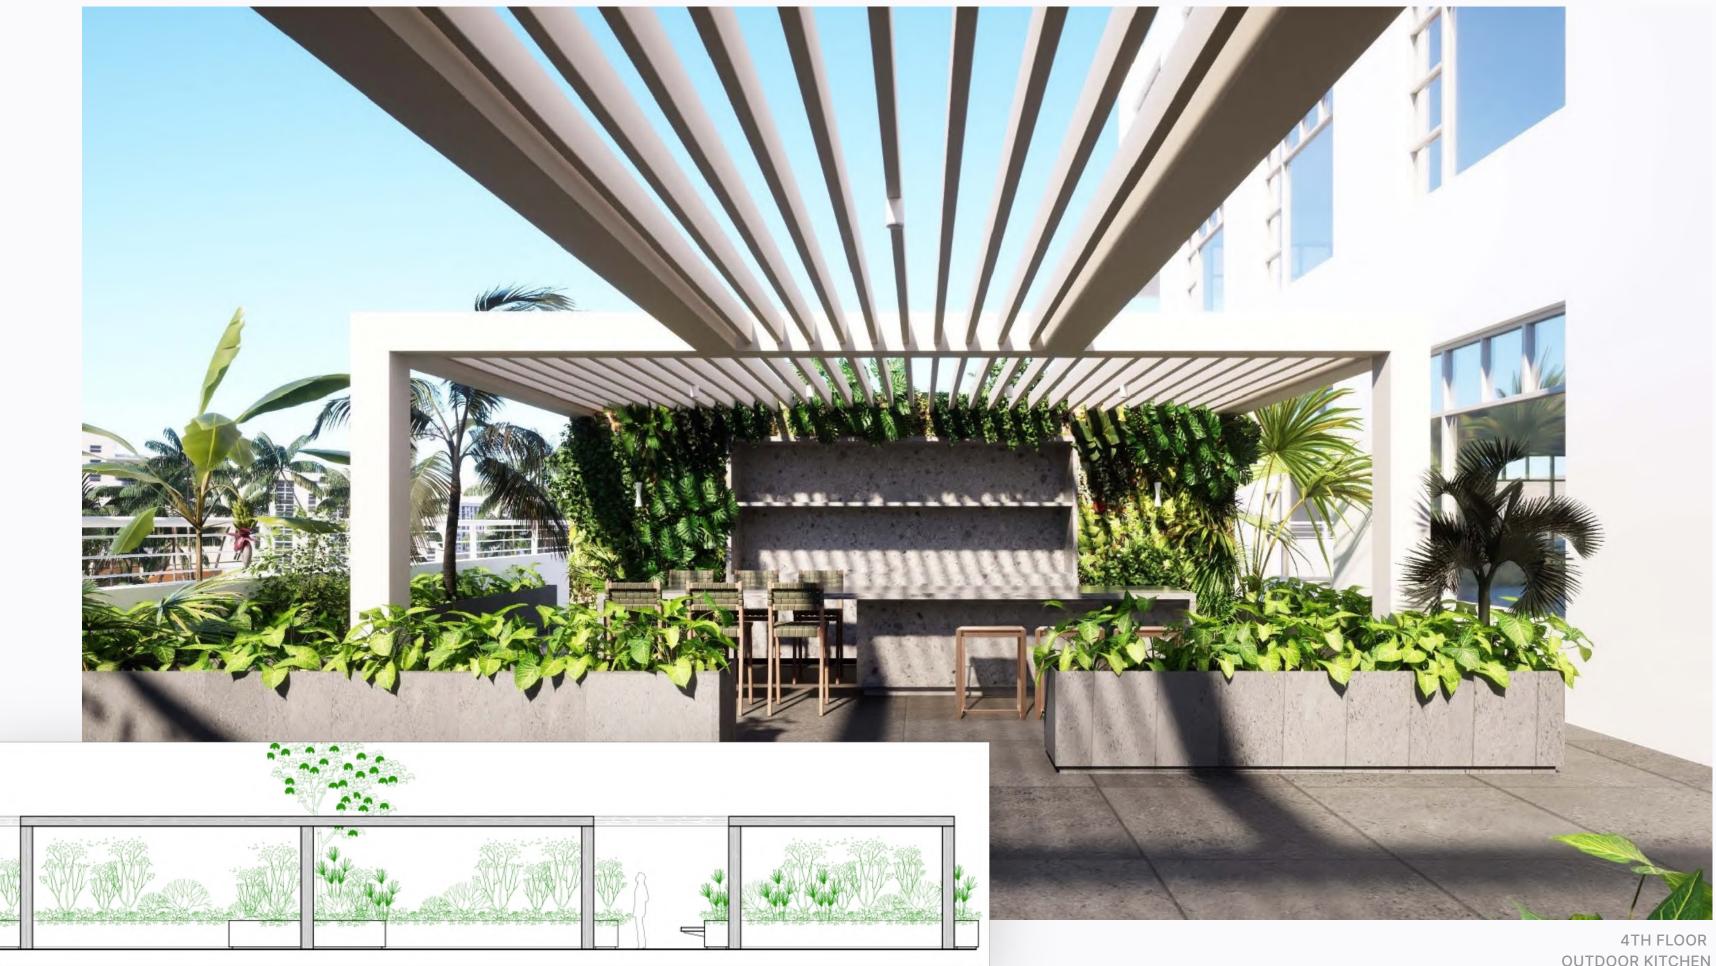

# The Terrace

UNO SOUTH POINTE

Features

-Wet Bar - Mini fridge - Lounge and Dining areas - Landscaping & Shaded areas

OUTDOOR KITCHEN

4TH FLOOR OUTDOOR TERRACE