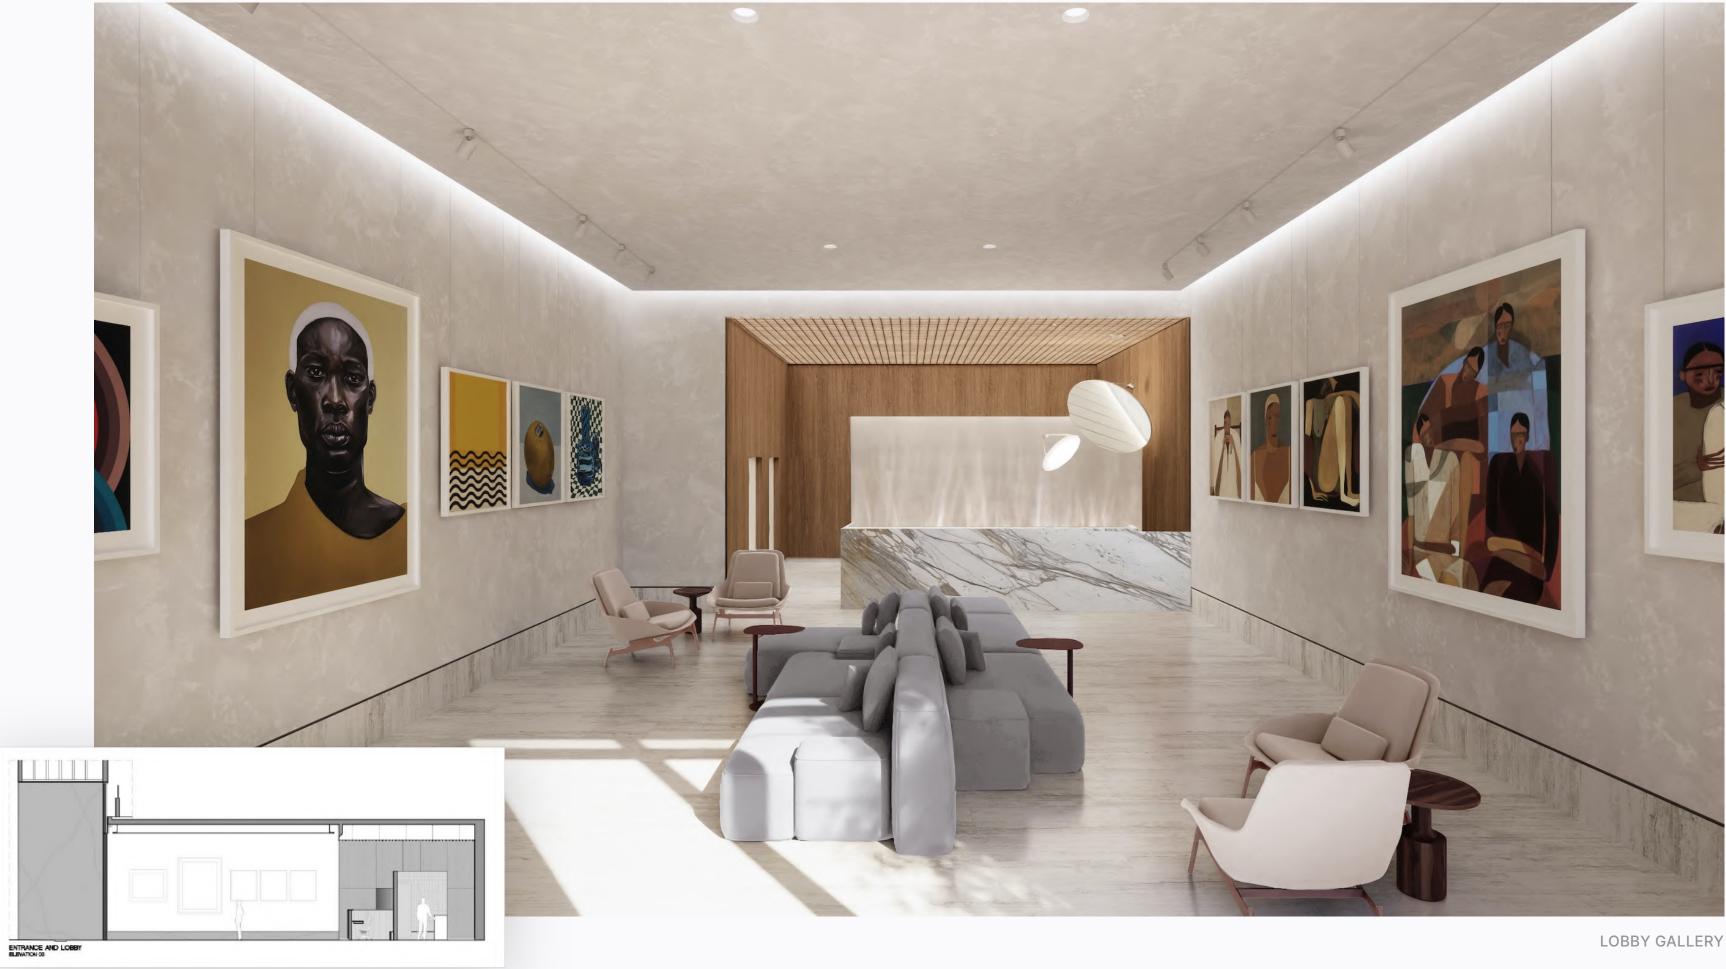

# Main Entrance

UNO SOUTH POINTE

Features

Dry Garden / Rock Garden

\*\* PLEASE NOTE ALL RENDERINGS ARE SUBJECT TO CHANGE AT ANY TIME DUE TO PERMITTING, CODE & PROJECT EVOLUTION.

LOBBY ENTRANCE DETAIL

WASHINGTON AV VIEW

UNO SOUTH POINTE

Features

Expanded Mailroom
 Calacatta Marble reception desk

 Lounge
 Walnut Paneling