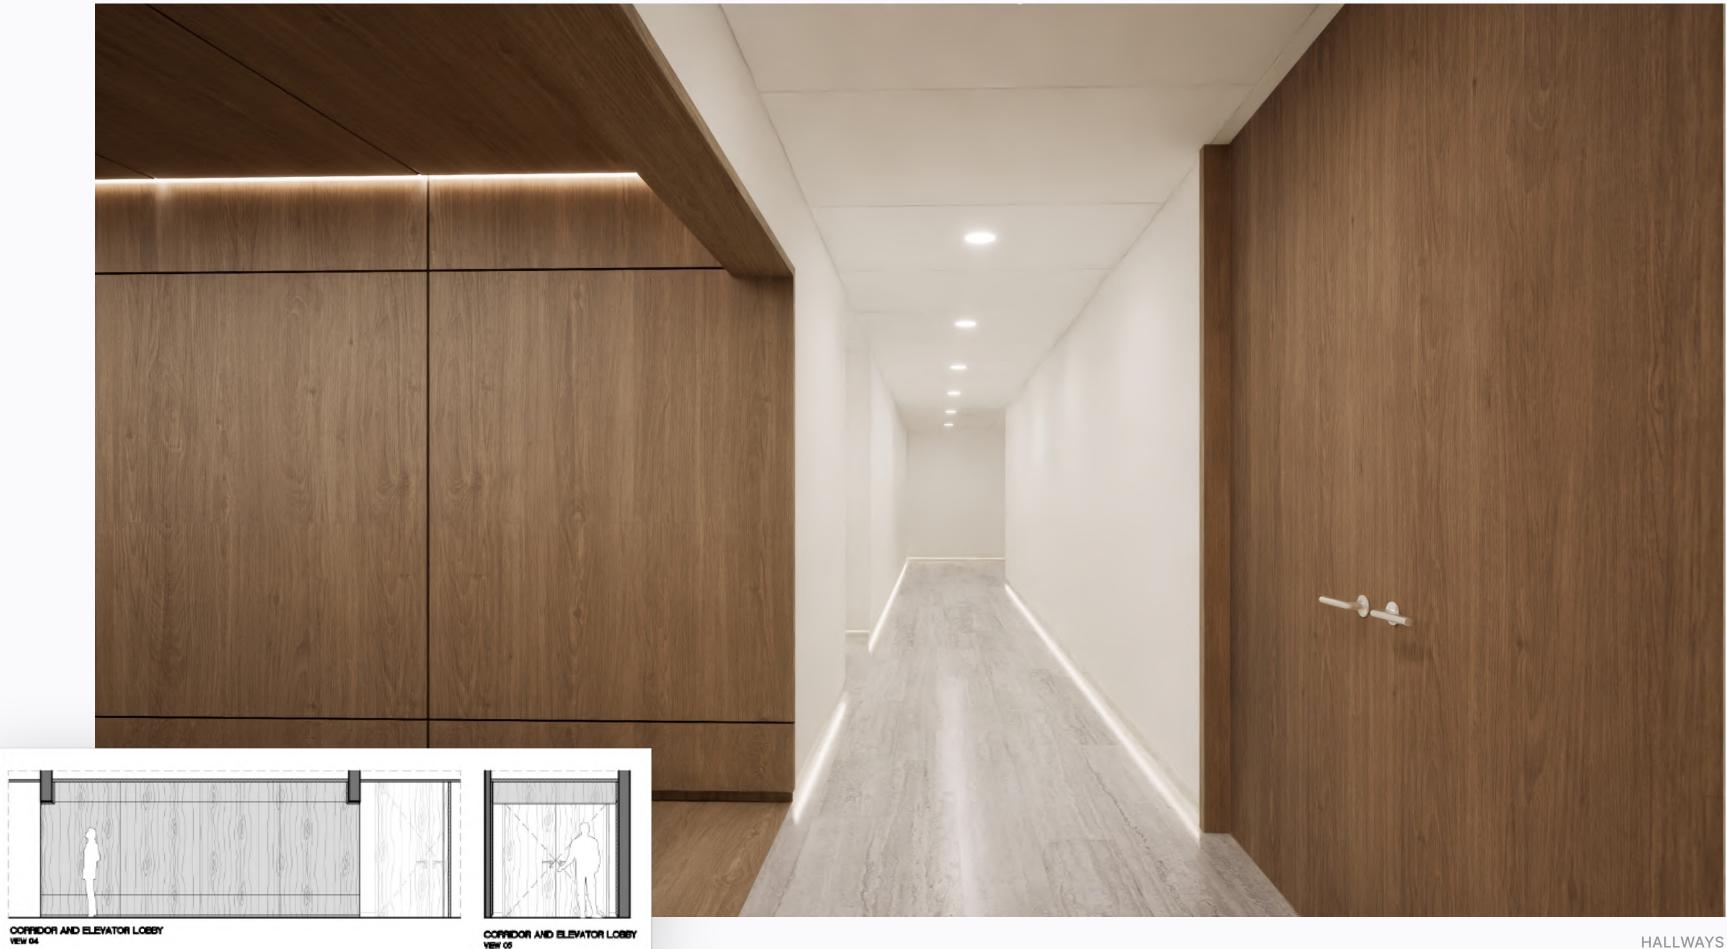

# Hallways & Elevator Foyers

UNO SOUTH POINTE

Features

- Wood Doors - Walnut Paneling - NuCore Wood Floors

CORRIDOR AND ELEVATOR LOBBY

ELEVATOR FOYERS

CORRIDOR AND ELEVATOR LOBBY VEW 05

HALLWAYS