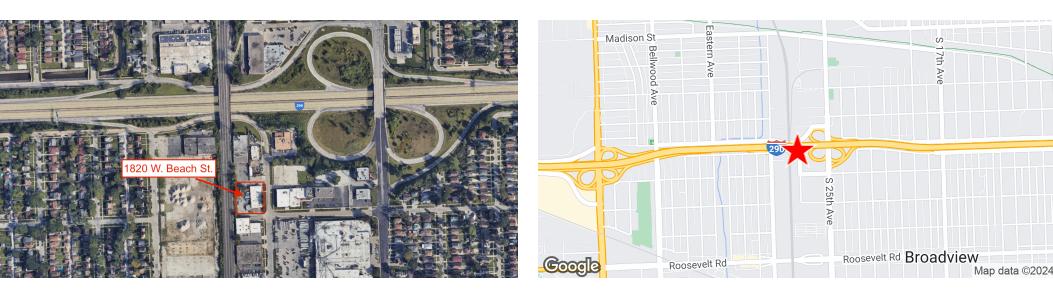

#### **PROPERTY OVERVIEW**

Introducing 1820 Beach St, a prime commercial property available for lease in Broadview, IL. This fully finished space comes equipped with HVAC, bathrooms, and a convenient kitchenette, offering a seamless transition for your business. With ample parking and a strategic location just off I-290, this property ensures easy accessibility for both clients and employees. Whether you're looking to establish a new office or expand your current operations, 1820 Beach St provides the ideal space for your commercial aspirations.