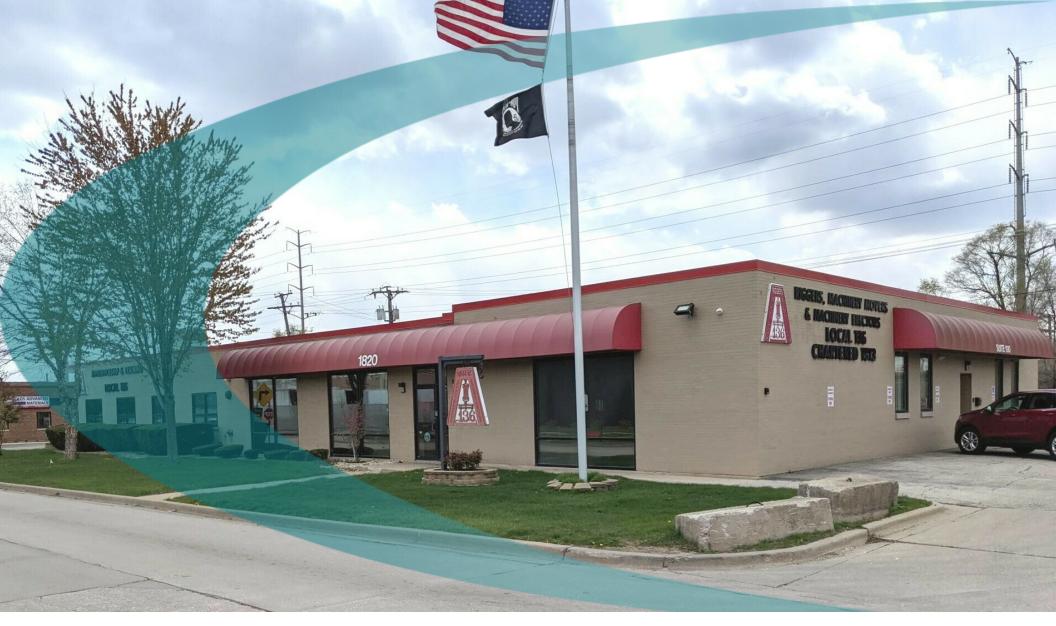

#### **PROPERTY OVERVIEW**

Introducing 1820 Beach St, a prime commercial property available for lease in Broadview, IL. This fully finished space comes equipped with HVAC, bathrooms, and a convenient kitchenette, offering a seamless transition for your business. With ample parking and a strategic location just off I-290, this property ensures easy accessibility for both clients and employees. Whether you're looking to establish a new office or expand your current operations, 1820 Beach St provides the ideal space for your commercial aspirations.

### **PROPERTY HIGHLIGHTS**

- Fully Finished
- HVAC
- Bathrooms
- Kitchenette
- Parking
- 1/2 Mile to I-290 Expressway

**RICH LARSON** 

312.412.0163 | rlarson@ctkcp.com

Above information is from sources believed reliable. No responsibility is taken for errors or omissions. Property is offered subject to change in status or withdrawal without notice.