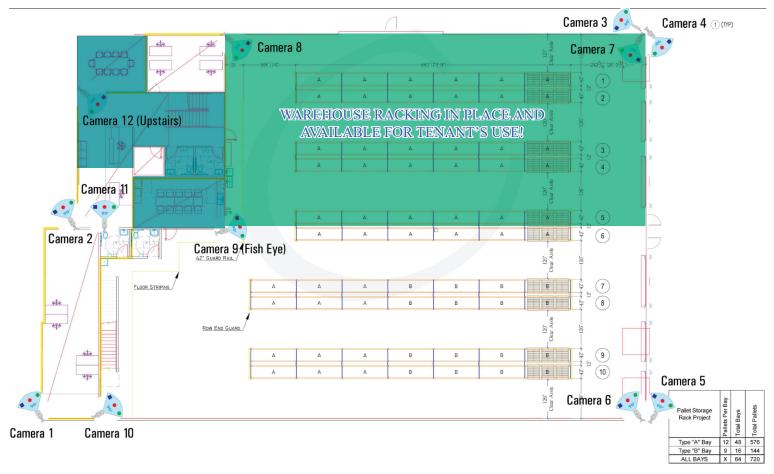

#### **TOTAL SIZE\***

6,864 square feet (5,879 sf warehouse)

#### LOADING

1 ground-level door (14' tall) 2 dock-high doors

#### **RACKING**

In place and available for use!

#### **PREMISES**

5,879 SF Warehouse 220 SF Exclusive Office 765 SF Common Area 6,864 SF Total