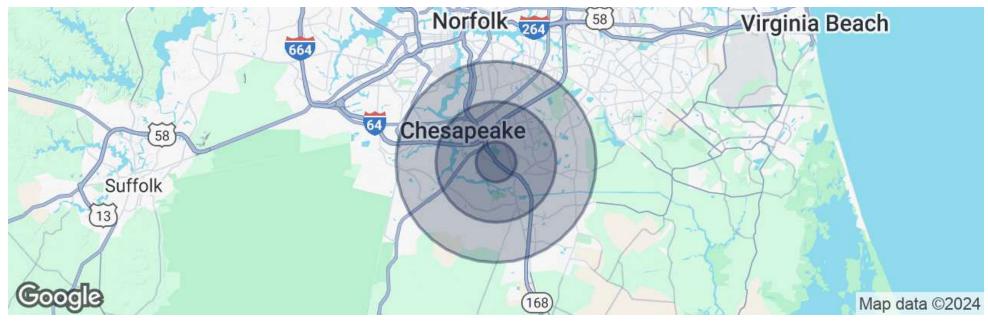

## **LOCATION MAP**

634 PROSPERITY WAY

Chesapeake, VA 23320

### **DEMOGRAPHICS MAP & REPORT**

634 PROSPERITY WAY

Chesapeake, VA 23320

| POPULATION           | 1 MILE | 3 MILES | 5 MILES |
|----------------------|--------|---------|---------|
| Total Population     | 10,150 | 68,322  | 190,172 |
| Average Age          | 43     | 40      | 40      |
| Average Age (Male)   | 40     | 39      | 38      |
| Average Age (Female) | 46     | 42      | 41      |