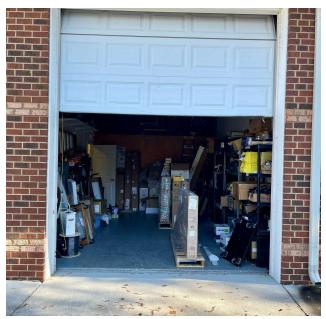

e condominium located within Riverwalk Commerce Center in Chesapeake, Virginia. The property offers immediate access to Route 168 & Battlefield Blvd. and is just 2 miles from I-64.

#### **PROPERTY HIGHLIGHTS**

- Layout includes office space with a small warehouse offering one 10' x 14' grade level door and 14' ceiling height
- Newly updated office design
- Convenient location with easy interstate access
- 7-minute drive to Chesapeake Regional Medical Center
- Less than 10 minutes from Greenbrier, Chesapeake
- Parking ratio: 2.5 spaces/1,000 SF
- Condo fees: \$175.00 per month

## **LOCATION MAP**

634 PROSPERITY WAY

Chesapeake, VA 23320





## **SITE PLAN**

### 634 PROSPERITY WAY

Chesapeake, VA 23320





# **ADDITIONAL PHOTOS**

634 PROSPERITY WAY

Chesapeake, VA 23320















### **DEMOGRAPHICS MAP & REPORT**

634 PROSPERITY WAY

Chesapeake, VA 23320





| POPULATION           | 1 MILE | 3 MILES | 5 MILES |
|----------------------|--------|---------|---------|
| Total Population     | 10,150 | 68,322  | 190,172 |
| Average Age          | 43     | 40      | 40      |
| Average Age (Male)   | 40     | 39      | 38      |
| Average Age (Female) | 46     | 42      | 41      |

| HOUSEHOLDS & INCOME | 1 MILE    | 3 MILES   | 5 MILES   |
|---------------------|-----------|-----------|-----------|
| Total Households    | 4,616     | 27,113    | 72,132    |
| # Of Persons Per HH | 2.2       | 2.5       | 2.6       |
| Average HH Income   | \$100,437 | \$112,317 | \$114,961 |
| Average House Value | \$341,377 | \$360,748 | \$361,197 |

Demographics data derived from