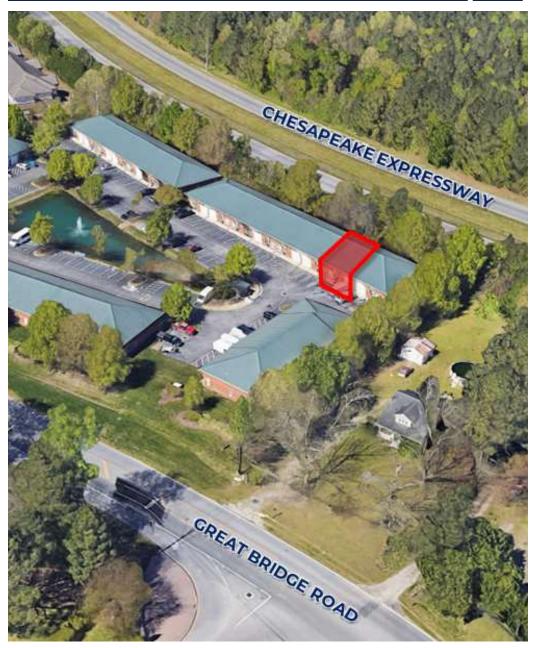

| POPULATION           | 1 MILE | 3 MILES | 5 MILES |
|----------------------|--------|---------|---------|
| Total Population     | 10,150 | 68,322  | 190,172 |
| Average Age          | 43     | 40      | 40      |
| Average Age (Male)   | 40     | 39      | 38      |
| Average Age (Female) | 46     | 42      | 41      |

| HOUSEHOLDS & INCOME | 1 MILE    | 3 MILES   | 5 MILES   |
|---------------------|-----------|-----------|-----------|
| Total Households    | 4,616     | 27,113    | 72,132    |
| # Of Persons Per HH | 2.2       | 2.5       | 2.6       |
| Average HH Income   | \$100,437 | \$112,317 | \$114,961 |
| Average House Value | \$341,377 | \$360,748 | \$361,197 |

Demographics data derived from AlphaMap

### **CONTACT INFORMATION**

634 PROSPERITY WAY

Chesapeake, VA 23320





STEPHANIE SANKER, CCIM, SIOR MICHAEL GOOD Senior Vice President O. 757.640.2290 ssanker@slnusbaum.com

Senior Associate C. 757.646.0525 O. 757.640.2217 mgood@slnusbaum.com

#### COMMITMENT, INTEGRITY, EXCELLENCE, SINCE 1906.

Serving the Southeast and Mid-Atlantic region for well over a century, S.L. Nusbaum Realty Co. continues to provide a comprehensive experience for our clients and customers in all aspects of the multifamily and commercial real estate industry.

### **CLICK HERE TO LEARN MORE**

#### DISCLAIMER:

No warranty or representation, expressed or implied, is made to the accuracy or completeness of the information contained herein, and same is submitted subject to errors, omissions, change of price, rental or other conditions, withdrawal without notice, and to any special