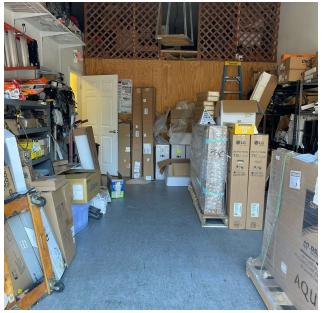

ice condominium located within Riverwalk Commerce Center in Chesapeake, Virginia. The property offers immediate access to Route 168 & Battlefield Blvd. and is just 2 miles from I-64.

#### **PROPERTY HIGHLIGHTS**

- Layout includes office space with a small warehouse offering one 10' x 14' grade level door and 14' ceiling height
- Newly updated office design
- Convenient location with easy interstate access
- 7-minute drive to Chesapeake Regional Medical Center
- Less than 10 minutes from Greenbrier, Chesapeake
- Parking ratio: 2.5 spaces/1,000 SF
- Condo fees: \$175.00 per month

## **LOCATION MAP**

634 PROSPERITY WAY

Chesapeake, VA 23320





## **SITE PLAN**

### 634 PROSPERITY WAY

Chesapeake, VA 23320





# **ADDITIONAL PHOTOS**

634 PROSPERITY WAY

Chesapeake, VA 23320















### **DEMOGRAPHICS MAP & REPORT**

634 PROSPERITY WAY

Chesapeake, VA 23320





| POPULATION           | 1 MILE | 3 MILES | 5 MILES |
|----------------------|--------|---------|---------|
| Total Population     | 10,150 | 68,322  | 190,172 |
| Average Age          | 43     | 40      | 40      |
| Average Age (Male)   | 40     | 39      | 38      |
| Average Age (Female) | 46     | 42      | 41      |

| HOUSEHOLDS & INCOME | 1 MILE    | 3 MILES   | 5 MILES   |
|---------------------|-----------|-----------|-----------|
| Total Households    | 4,616     | 27,113    | 72,132    |
| # Of Persons Per HH | 2.2       | 2.5       | 2.6       |
| Average HH Income   | \$100,437 | \$112,317 | \$114,961 |
| Average House Value | \$341,377 | \$360,748 | \$361,197 |

Demographics data derived fro