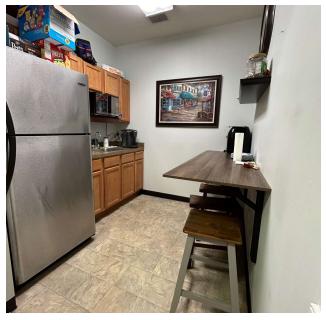

office condominium located within Riverwalk Commerce Center in Chesapeake, Virginia. The property offers immediate access to Route 168 & Battlefield Blvd. and is just 2 miles from I-64.

#### **PROPERTY HIGHLIGHTS**

- Layout includes office space with a small warehouse offering one 10' x 14' grade level door and 14' ceiling height
- Newly updated office design
- Convenient location with easy interstate access
- 7-minute drive to Chesapeake Regional Medical Center
- Less than 10 minutes from Greenbrier, Chesapeake
- Parking ratio: 2.5 spaces/1,000 SF
- Condo fees: \$175.00 per month

## **LOCATION MAP**

634 PROSPERITY WAY

Chesapeake, VA 23320





## **SITE PLAN**

### 634 PROSPERITY WAY

Chesapeake, VA 23320





# **ADDITIONAL PHOTOS**

634 PROSPERITY WAY

Chesapeake, VA 23320















### **DEMOGRAPHICS MAP & REPORT**

634 PROSPERITY WAY

Chesapeake, VA 23320





| POPULATION           | 1 MILE | 3 MILES | 5 MILES |
|----------------------|--------|---------|---------|
| Total Population     | 10,150 | 68,322  | 190,172 |
| Average Age          | 43     | 40      | 40      |
| Average Age (Male)   | 40     | 39      | 38      |
| Average Age (Female) | 46     | 42      | 41      |

| HOUSEHOLDS & INCOME | 1 MILE    | 3 MILES   | 5 MILES   |
|---------------------|-----------|-----------|-----------|
| Total Households    | 4,616     | 27,113    | 72,132    |
| # Of Persons Per HH | 2.2       | 2.5       | 2.6       |
| Average HH Income   | \$100,437 | \$112,317 | \$114,961 |
| Average House Value | \$341,377 | \$360,748 | \$361,197 |

Demographics data derived