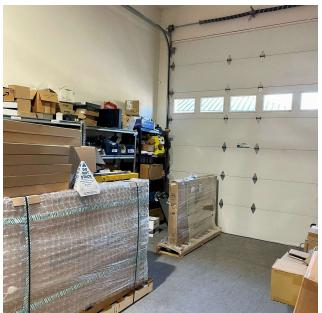

ffice condominium located within Riverwalk Commerce Center in Chesapeake, Virginia. The property offers immediate access to Route 168 & Battlefield Blvd. and is just 2 miles from I-64.

#### **PROPERTY HIGHLIGHTS**

- Layout includes office space with a small warehouse offering one 10' x 14' grade level door and 14' ceiling height
- Newly updated office design
- Convenient location with easy interstate access
- 7-minute drive to Chesapeake Regional Medical Center
- Less than 10 minutes from Greenbrier, Chesapeake
- Parking ratio: 2.5 spaces/1,000 SF
- Condo fees: \$175.00 per month

## **LOCATION MAP**

634 PROSPERITY WAY

Chesapeake, VA 23320





## **SITE PLAN**

### 634 PROSPERITY WAY

Chesapeake, VA 23320





# **ADDITIONAL PHOTOS**

634 PROSPERITY WAY

Chesapeake, VA 23320















### **DEMOGRAPHICS MAP & REPORT**

634 PROSPERITY WAY

Chesapeake, VA 23320





| POPULATION           | 1 MILE | 3 MILES | 5 MILES |
|----------------------|--------|---------|---------|
| Total Population     | 10,150 | 68,322  | 190,172 |
| Average Age          | 43     | 40      | 40      |
| Average Age (Male)   | 40     | 39      | 38      |
| Average Age (Female) | 46     | 42      | 41      |

| HOUSEHOLDS & INCOME | 1 MILE    | 3 MILES   | 5 MILES   |
|---------------------|-----------|-----------|-----------|
| Total Households    | 4,616     | 27,113    | 72,132    |
| # Of Persons Per HH | 2.2       | 2.5       | 2.6       |
| Average HH Income   | \$100,437 | \$112,317 | \$114,961 |
| Average House Value | \$341,377 | \$360,748 | \$361,197 |

Demographics data derived f