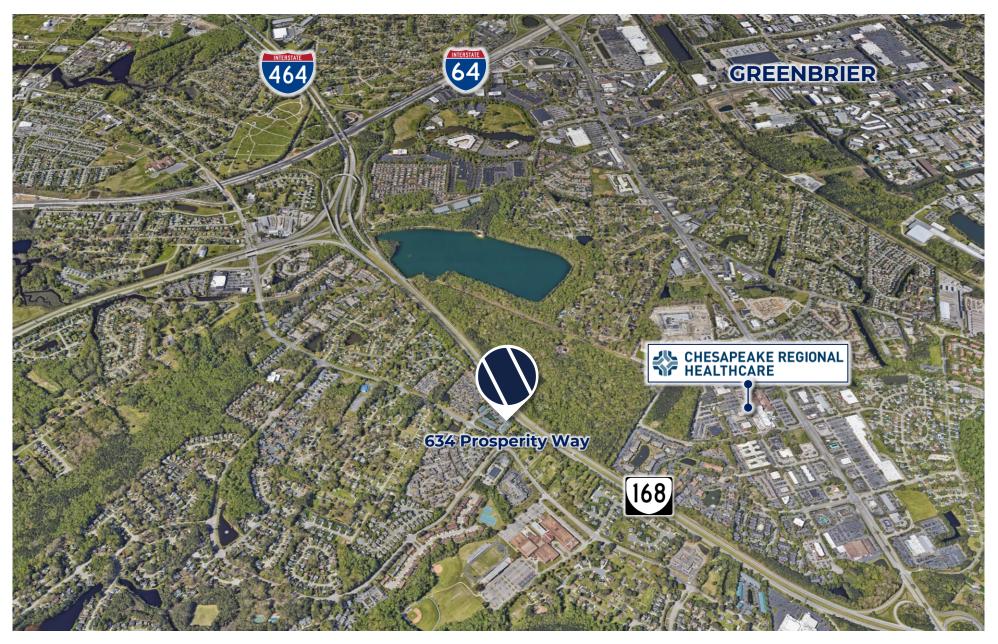

#### **PROPERTY OVERVIEW**

1,530 square foot office condominium located within Riverwalk Commerce Center in Chesapeake, Virginia. The property offers immediate access to Route 168 & Battlefield Blvd. and is just 2 miles from I-64.

#### **PROPERTY HIGHLIGHTS**

- Layout includes office space with a small warehouse offering one 10' x 14' grade level door and 14' ceiling height
- Newly updated office design
- Convenient location with easy interstate access
- 7-minute drive to Chesapeake Regional Medical Center
- Less than 10 minutes from Greenbrier, Chesapeake
- Parking ratio: 2.5 spaces/1,000 SF
- Condo fees: \$175.00 per month