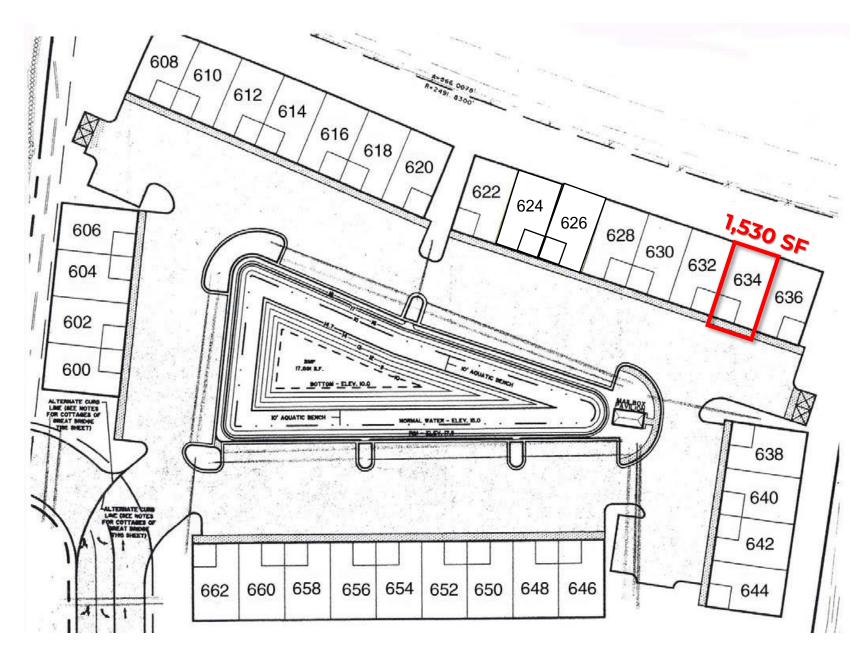

ce Institutional District) |

#### **PROPERTY OVERVIEW**

1,530 square foot office condominium located within Riverwalk Commerce Center in Chesapeake, Virginia. The property offers immediate access to Route 168 & Battlefield Blvd. and is just 2 miles from I-64.

#### **PROPERTY HIGHLIGHTS**

- Layout includes office space with a small warehouse offering one 10' x 14' grade level door and 14' ceiling height
- Newly updated office design
- Convenient location with easy interstate access
- 7-minute drive to Chesapeake Regional Medical Center
- Less than 10 minutes from Greenbrier, Chesapeake
- Parking ratio: 2.5 spaces/1,000 SF
- Condo fees: \$175.00 per month

## **LOCATION MAP**

634 PROSPERITY WAY

Chesapeake, VA 23320





## **SITE PLAN**

### 634 PROSPERITY WAY

Chesapeake, VA 23320





# **ADDITIONAL PHOTOS**

634 PROSPERITY WAY

Chesapeake, VA 23320















### **DEMOGRAPHICS MAP & REPORT**

634 PROSPERITY WAY

Chesapeake, VA 23320





| POPULATION           | 1 MILE | 3 MILES | 5 MILES |
|----------------------|--------|---------|---------|
| Total Population     | 10,150 | 68,322  | 190,172 |
| Average Age          | 43     | 40      | 40      |
| Average Age (Male)   | 40     | 39      | 38      |
| Average Age (Female) | 46     | 42      | 41      |

| HOUSEHOLDS & INCOME | 1 MILE    | 3 MILES   | 5 MILES   |
|---------------------|-----------|-----------|-----------|
| Total Households    | 4,616     | 27,113    | 72,132    |
| # Of Persons Per HH | 2.2       | 2.5       | 2.6       |
| Average HH Income   | \$100,437 | \$112,317 | \$114,961 |
| Average H