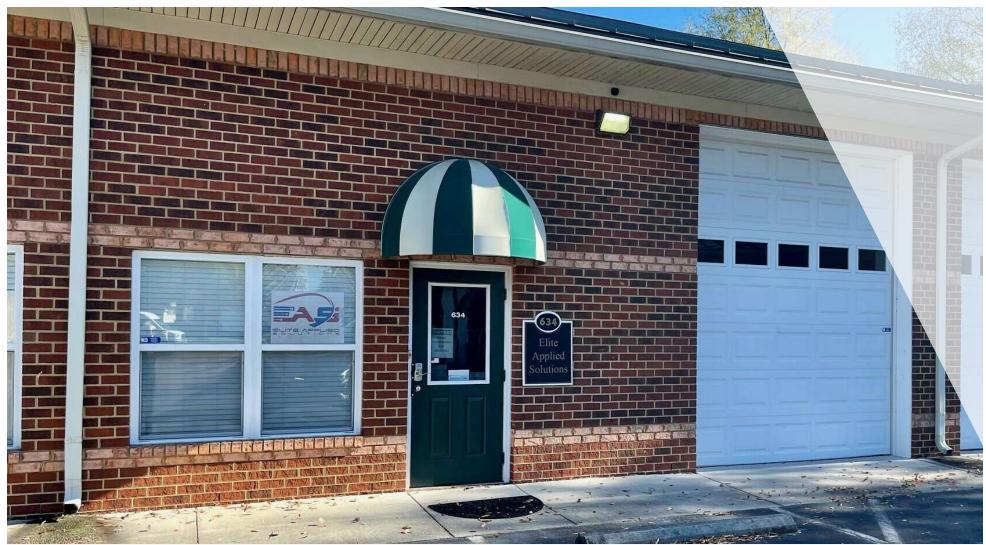

#### **PROPERTY OVERVIEW**

1,530 square foot office condominium located within Riverwalk Commerce Center in Chesapeake, Virginia. The property offers immediate access to Route 168 & Battlefield Blvd. and is just 2 miles from I-64.

#### **PROPERTY HIGHLIGHTS**

- Layout includes office space with a small warehouse offering one 10' x 14' grade level door and 14' ceiling height
- Newly updated office design
- Convenient location with easy interstate access
- 7-minute drive to Chesapeake Regional Medical Center
- Less than 10 minutes from Greenbrier, Chesapeake
- Parking ratio: 2.5 spaces/1,000 SF
- Condo fees: \$175.00 per month