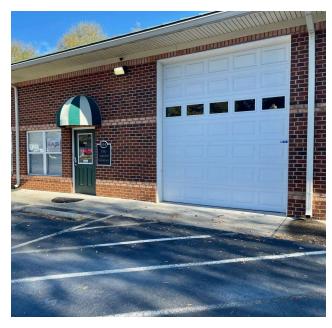

foot office condominium located within Riverwalk Commerce Center in Chesapeake, Virginia. The property offers immediate access to Route 168 & Battlefield Blvd. and is just 2 miles from I-64.

#### **PROPERTY HIGHLIGHTS**

- Layout includes office space with a small warehouse offering one 10' x 14' grade level door and 14' ceiling height
- Newly updated office design
- Convenient location with easy interstate access
- 7-minute drive to Chesapeake Regional Medical Center
- Less than 10 minutes from Greenbrier, Chesapeake
- Parking ratio: 2.5 spaces/1,000 SF
- Condo fees: \$175.00 per month

## **LOCATION MAP**

634 PROSPERITY WAY

Chesapeake, VA 23320





## **SITE PLAN**

### 634 PROSPERITY WAY

Chesapeake, VA 23320





# **ADDITIONAL PHOTOS**

634 PROSPERITY WAY

Chesapeake, VA 23320















### **DEMOGRAPHICS MAP & REPORT**

634 PROSPERITY WAY

Chesapeake, VA 23320





| POPULATION           | 1 MILE | 3 MILES | 5 MILES |
|----------------------|--------|---------|---------|
| Total Population     | 10,150 | 68,322  | 190,172 |
| Average Age          | 43     | 40      | 40      |
| Average Age (Male)   | 40     | 39      | 38      |
| Average Age (Female) | 46     | 42      | 41      |

| HOUSEHOLDS & INCOME | 1 MILE    | 3 MILES   | 5 MILES   |
|---------------------|-----------|-----------|-----------|
| Total Households    | 4,616     | 27,113    | 72,132    |
| # Of Persons Per HH | 2.2       | 2.5       | 2.6       |
| Average HH Income   | \$100,437 | \$112,317 | \$114,961 |
| Average House Value | \$341,377 | \$360,748 | \$361,197 |

Demographics data der