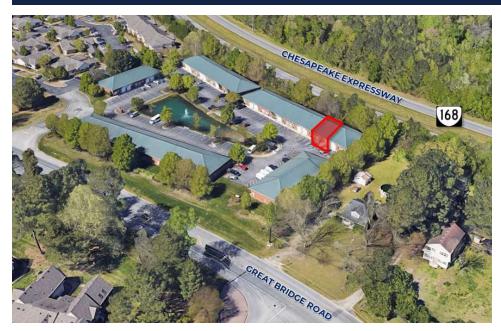

## **FLEX CONDO FOR SALE**

634 PROSPERITY WAY

Chesapeake, VA 23320





STEPHANIE SANKER, CCIM, SIOR

Senior Vice President O. 757.640.2290 ssanker@slnusbaum.com MICHAEL GOOD

Senior Associate O. 757.640.2217 C. 757.646.0525 mgood@slnusbaum.com

### **EXECUTIVE SUMMARY**

634 PROSPERITY WAY

Chesapeake, VA 23320







#### **OFFERING SUMMARY**

| Sale Price:    | \$360,000                           |
|----------------|-------------------------------------|
| Building Size: | 1,530 SF                            |
| Lot Size:      | 0.031 AC                            |
| Price / SF:    | \$235.29                            |
| Year Built:    | 1999                                |
| Zoning:        | O-I (Office Institutional District) |

#### **PROPERTY OVERVIEW**

1,530 square foot office condominium located within Riverwalk Commerce Center in Chesapeake, Virginia. The property offers immediate access to Route 168 & Battlefield Blvd. and is just 2 miles from I-64.

#### **PROPERTY HIGHLIGHTS**

- Layout includes office space with a small warehouse offering one 10' x 14' grade level door and 14' ceil