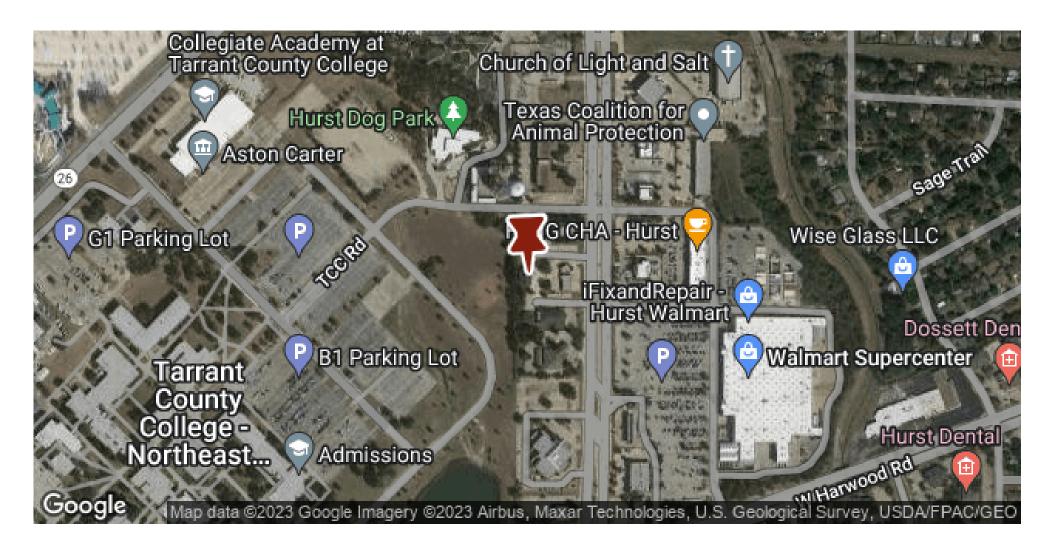

in Hurst, Texas is an amazing opportunity for businesses looking for office space. This 1,750 SF of office space is in immaculate condition and is conveniently located near SH 183 & Precinct Line Road. It is perfect for any business looking to expand or relocate.

The office space has plenty of room for a variety of businesses. It has a modern design with plenty of natural light and plenty of parking for customers and employees.



1821 Precinct Line Rd., Hurst, TX 76054







# OFFICE SPACE







# OFFICE SPACE







# OFFICE SPACE







# OFFICE SPACE







# OFFICE SPACE



### **FLOOR PLAN**



#### **OFFICE SPACE**



### **INFOGRAPHIC: KEY FACTS (RING: 5 MILE RADIUS)**



#### **OFFICE SPACE**



## **AREA LOCATION MAP**



### **OFFICE SPACE**



### **AERIAL ANNOTATION MAP**



#### **OFFICE SPACE**





### **OFFICE SPACE**

1821 Precinct Line Rd. Hurst, TX 76054



**817-761-7678** 

Dustin@dfwportfolio.com

2106 E State Hwy 114 Suite 101, Southlake, TX 76092 United States