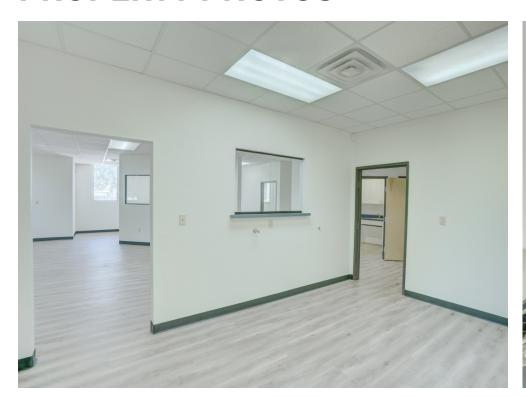

# **PROPERTY OVERVIEW**

1821 Precinct Line Rd. in Hurst, Texas is an amazing opportunity for businesses looking for office space. This 1,750 SF of office space is in immaculate condition and is conveniently located near SH 183 & Precinct Line Road. It is perfect for any business looking to expand or relocate.

The office space has plenty of room for a variety of businesses. It has a modern design with plenty of natural light and plenty of parking for customers and employees.

1821 Precinct Line Rd., Hurst, TX 76054