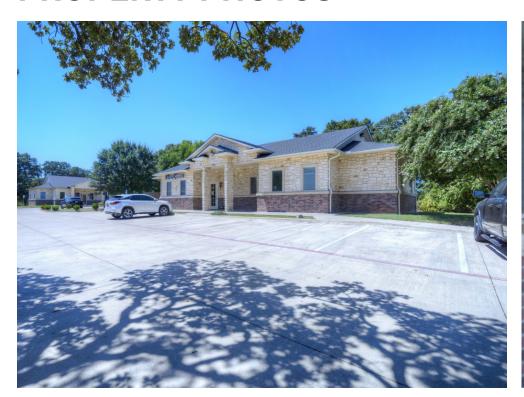

# **PROPERTY OVERVIEW**

1821 Precinct Line Rd. in Hurst, Texas is an amazing opportunity for businesses looking for office space. This 1,750 SF of office space is in immaculate condition and is conveniently located near SH 183 & Precinct Line Road. It is perfect for any business looking to expand or relocate.

The office space has plenty of room for a variety of businesses. It has a modern design with plenty of natural light and plenty of parking for customers and employees.

1821 Precinct Line Rd., Hurst, TX 76054