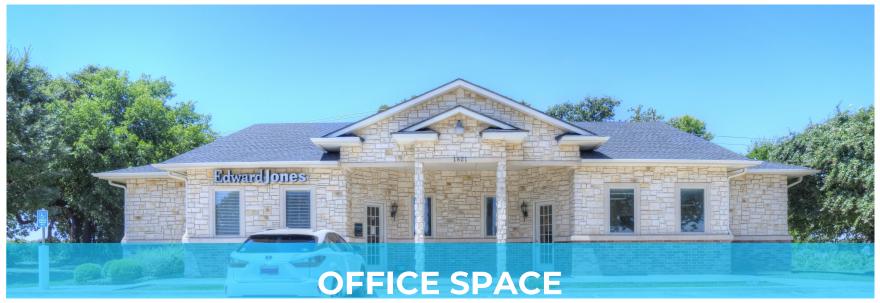

# **PROPERTY OVERVIEW**

1821 Precinct Line Rd. in Hurst, Texas is an amazing opportunity for businesses looking for office space. This 1,750 SF of office space is in immaculate condition and is conveniently located near SH 183 & Precinct Line Road. It is perfect for any business looking to expand or relocate.

The office space has plenty of room for a variety of businesses. It has a modern design with plenty of natural light and plenty of parking for customers and employees.

1821 Precinct Line Rd., Hurst, TX 76054