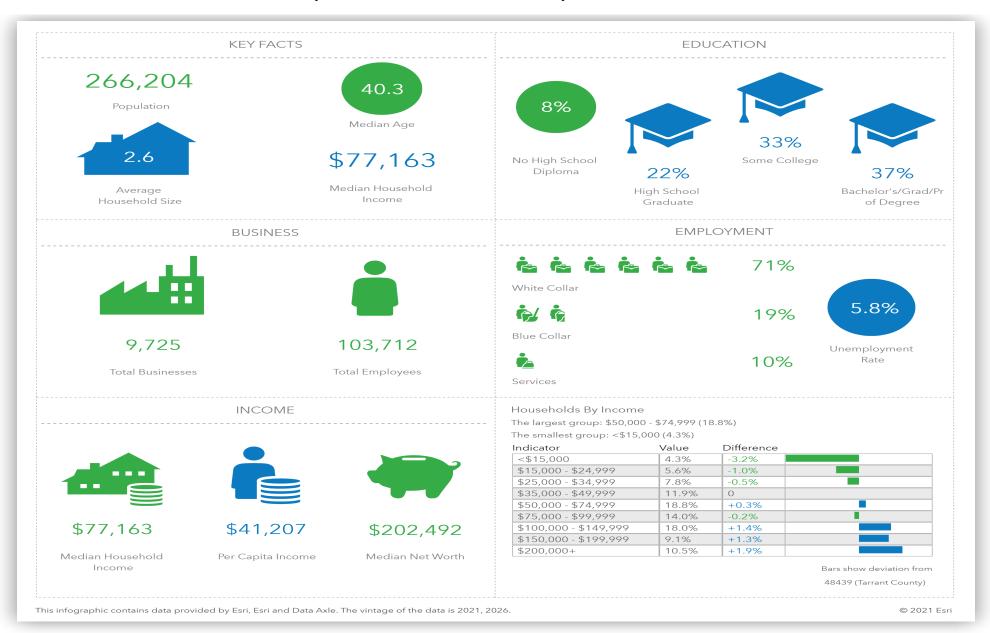

t the express written consent of the owner is prohibited..



# **PROPERTY OVERVIEW**

1821 Precinct Line Rd. in Hurst, Texas is an amazing opportunity for businesses looking for office space. This 1,750 SF of office space is in immaculate condition and is conveniently located near SH 183 & Precinct Line Road. It is perfect for any business looking to expand or relocate.

The office space has plenty of room for a variety of businesses. It has a modern design with plenty of natural light and plenty of parking for customers and employees.



1821 Precinct Line Rd., Hurst, TX 76054







# OFFICE SPACE







# OFFICE SPACE







# OFFICE SPACE







# OFFICE SPACE







# OFFICE SPACE



### **FLOOR PLAN**



#### **OFFICE SPACE**



### **INFOGRAPHIC: KEY FACTS (RING: 5 MILE RADIUS)**



#### **OFFICE SPACE**



## **AREA LOCATION MAP**



### **OFFICE SPACE**



### **AERIAL ANNOTATION MAP**



#### **OFFICE SPACE**





### **OFFICE SPACE**

1821 Precinct Line Rd. Hurst, TX 76054



**817-761-7678** 

Dustin@dfwportfolio.com

2106 E State Hwy 114 Suite 101, Southlake, TX 76092 United States