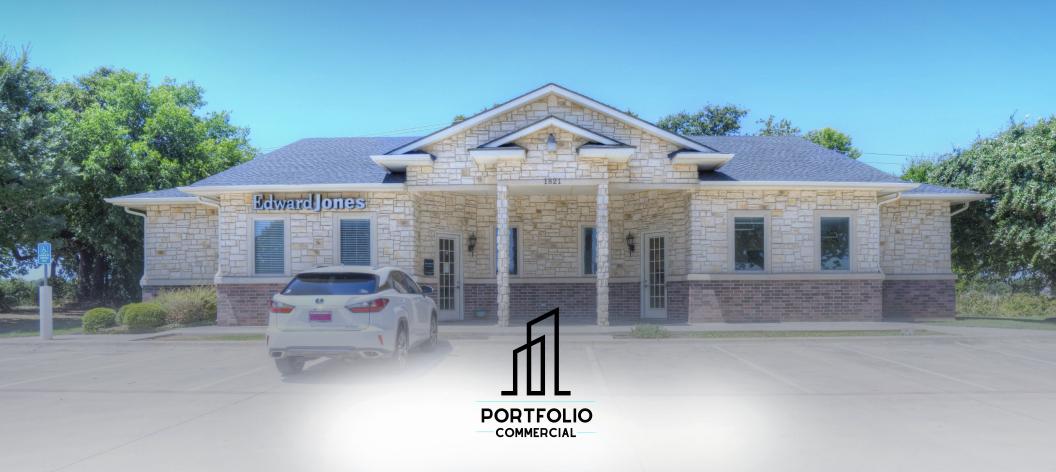

# **OFFICE SPACE**

1821 Precinct Line Rd., Hurst, TX 76054

# **PROPERTY OVERVIEW**

1821 Precinct Line Rd. in Hurst, Texas is an amazing opportunity for businesses looking for office space. This 1,750 SF of office space is in immaculate condition and is conveniently located near SH 183 & Precinct Line Road. It is perfect for any business looking to expand or relocate.

The office space has plenty of room for a variety of businesses. It has a modern design with plenty of natural light and plenty of parking for customers and employees.

1821 Precinct Line Rd., Hurst, TX 76054