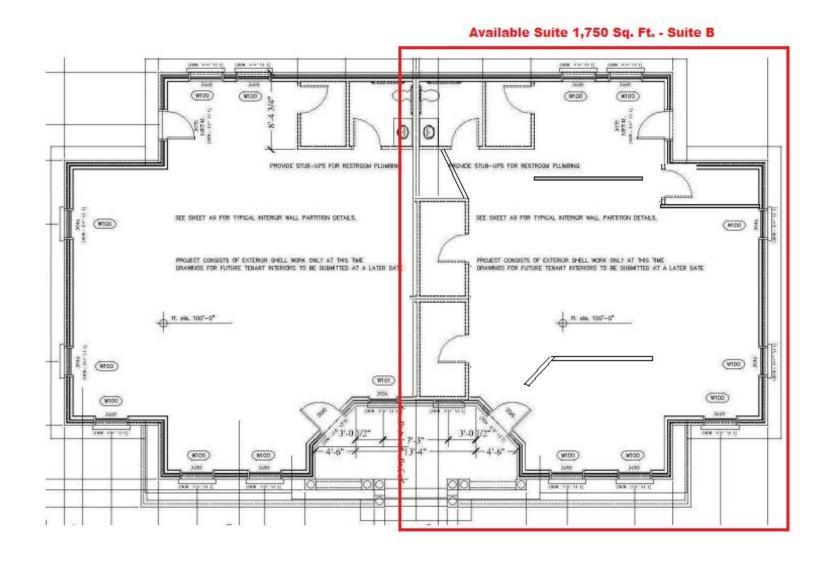

### **FLOOR PLAN**

# PROPERTY **INFORMATION**

**ANNUAL RENT** \$15.00/ per SQ. FT.

**PROPERTY ADDRESS** Suite B. 1821 Precinct Line Rd. Hurst, TX 76054

**RENTABLE AREA** 1,750 Sq. Ft.

1821 Precinct Line Rd. Hurst, TX 76054