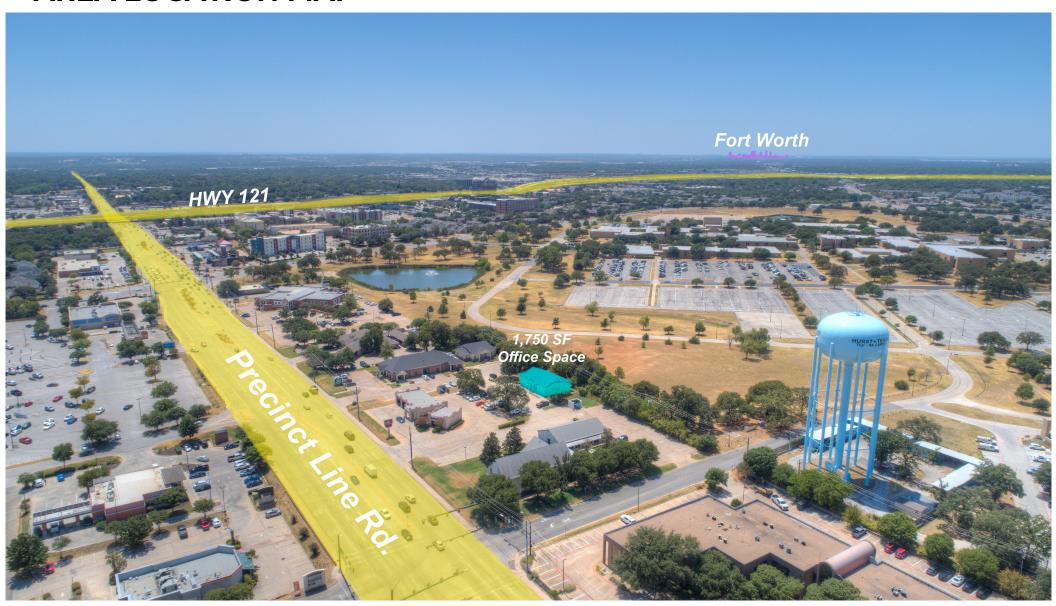

ted..



# **PROPERTY OVERVIEW**

1821 Precinct Line Rd. in Hurst, Texas is an amazing opportunity for businesses looking for office space. This 1,750 SF of office space is in immaculate condition and is conveniently located near SH 183 & Precinct Line Road. It is perfect for any business looking to expand or relocate.

The office space has plenty of room for a variety of businesses. It has a modern design with plenty of natural light and plenty of parking for customers and employees.



1821 Precinct Line Rd., Hurst, TX 76054







# OFFICE SPACE







# OFFICE SPACE







# OFFICE SPACE







# OFFICE SPACE







# OFFICE SPACE



### **FLOOR PLAN**



#### **OFFICE SPACE**



### **INFOGRAPHIC: KEY FACTS (RING: 5 MILE RADIUS)**



#### **OFFICE SPACE**



## **AREA LOCATION MAP**



### **OFFICE SPACE**



### **AERIAL ANNOTATION MAP**



#### **OFFICE SPACE**





### **OFFICE SPACE**

1821 Precinct Line Rd. Hurst, TX 76054



**817-761-7678** 

Dustin@dfwportfolio.com

2106 E State Hwy 114 Suite 101, Southlake, TX 76092 United States