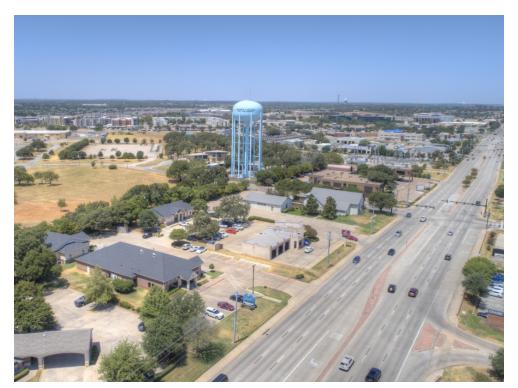

tive owners and use of these increases without the express written consent of the owners is prohibited. these images without the express written consent of the owner is prohibited..



# **PROPERTY OVERVIEW**

1821 Precinct Line Rd. in Hurst, Texas is an amazing opportunity for businesses looking for office space. This 1,750 SF of office space is in immaculate condition and is conveniently located near SH 183 & Precinct Line Road. It is perfect for any business looking to expand or relocate.

The office space has plenty of room for a variety of businesses. It has a modern design with plenty of natural light and plenty of parking for customers and employees.



1821 Precinct Line Rd., Hurst, TX 76054







# OFFICE SPACE







# OFFICE SPACE







# OFFICE SPACE







# OFFICE SPACE







# OFFICE SPACE



### **FLOOR PLAN**



#### **OFFICE SPACE**



### **INFOGRAPHIC: KEY FACTS (RING: 5 MILE RADIUS)**



#### **OFFICE SPACE**



## **AREA LOCATION MAP**



### **OFFICE SPACE**



### **AERIAL ANNOTATION MAP**



#### **OFFICE SPACE**





### **OFFICE SPACE**

1821 Precinct Line Rd. Hurst, TX 76054



**817-761-7678** 

Dustin@dfwportfolio.com

2106 E State Hwy 114 Suite 101, Southlake, TX 76092 United States