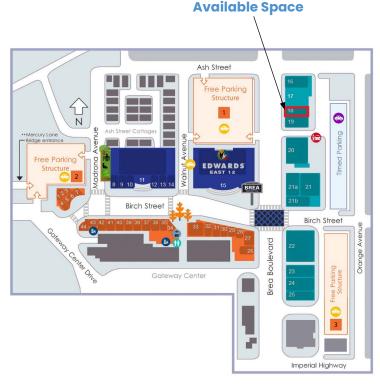

# SITE PLAN

### Note:

- 1. Each space is available for individual leasing or can be combined to 3,940 sf.
- 2. Free 3 public parking structures. Over 1500 parking spaces.