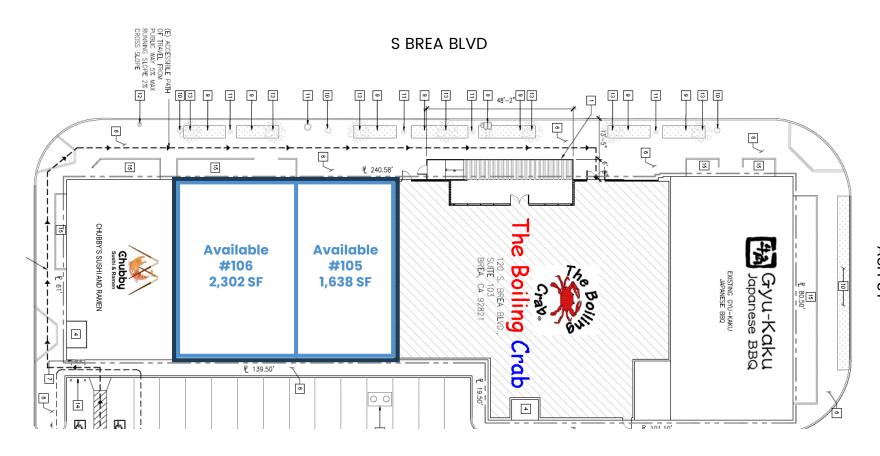

# SITE PLAN

### Note:

- 1. Each space is available for individual leasing or can be combined to 3,940 sf.
- 2. Free 3 public parking structures. Over 1500 parking spaces.