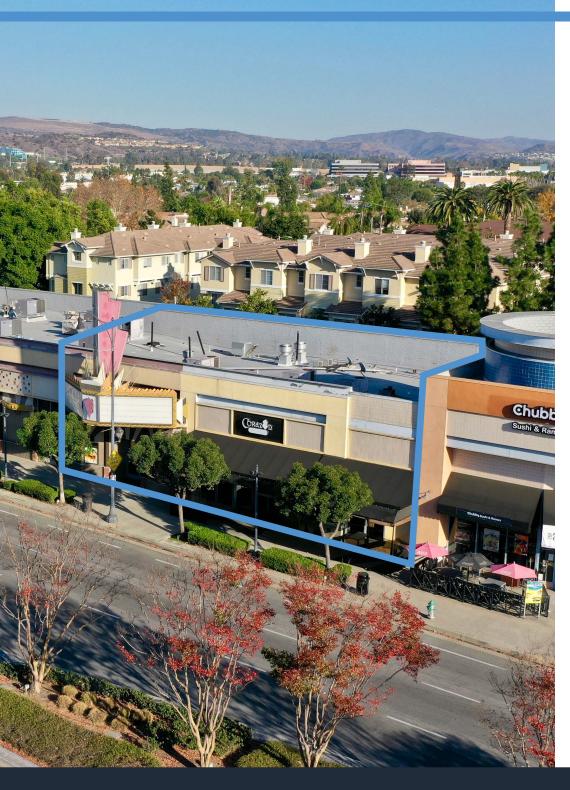

### **FOR LEASE**

- 120 S. Brea Blvd. #105-106 Brea, CA 92821.
- Fully Built Out Restaurant!
- 1,638 SF or 3,940 SF available.
- Note amazing building signage opportunity.
- Divisible into two spaces if desired:
   #105-1,638 SF
   #106 2,302 SF
- Free 3 public parking structures. Over 1500 parking spaces.