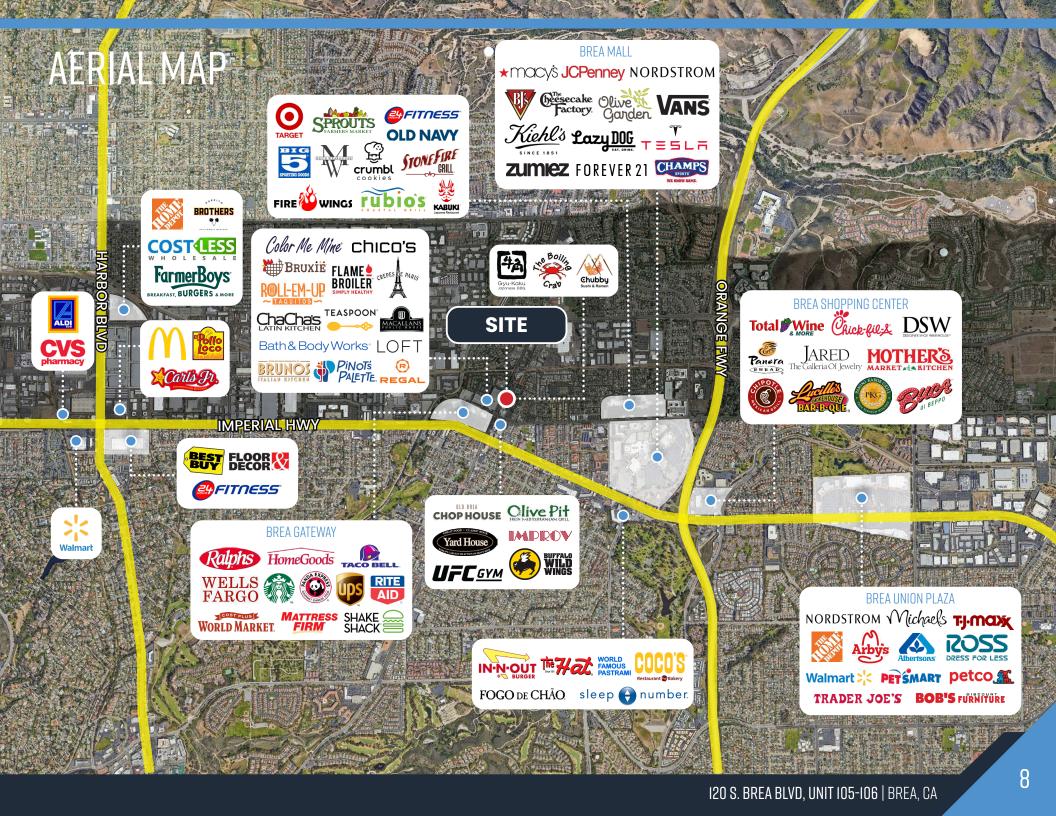

# **ABOUT THIS PROPERTY**

- Prime Location in Downtown Brea
- Ground Level Space
- Located near the busy intersection of Imperial Hwy and Brea Blvd in the heart of Downtown
- Imperial Hwy serves as direct access to the 57 (Orange) Freeway on and off ramps
- Less than a mile away from the Brea Mall
- Neighbor to a variety of national tenants, unique boutiques, dining establishments, entertainment centers, UFC Gym, The Improv, and Regal Theaters!

Join these exciting restaurants: Boiling Crab, Reunion Kitchen and Drinks, and Shake Shack coming in 2024.

Plus: Gyu Kaku Japanese BBQ, Old Brea Chop House, Yard House, Cha Cha's Latin Kitchen, Bruno's Italian Kitchen, Chubby Sushi and Ramen, Olive Pit Mediterranean, Buffalo Wild Wings, Bruxie Chicken, Macallans Pub + Restaurant among many more entertainment and retail businesses.