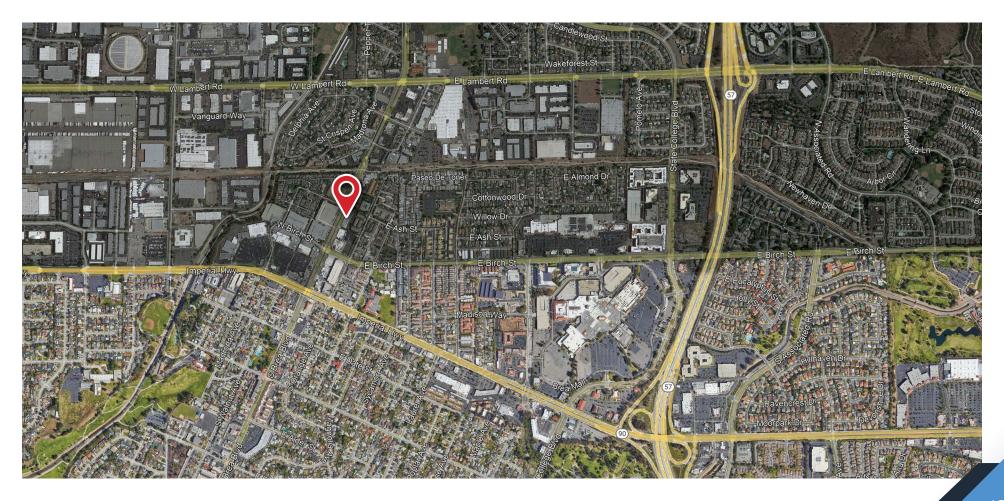

# **ABOUT THIS PROPERTY**

- Prime Location in Downtown Brea
- Ground Level Space
- Located near the busy intersection of Imperial Hwy and Brea Blvd in the heart of Downtown
- Imperial Hwy serves as direct access to the 57 (Orange) Freeway on and off ramps
- Less than a mile away from the Brea Mall
- Neighbor to a variety of national tenants, unique boutiques, dining establishments, entertainment centers, UFC Gym, The Improv, and Regal Theaters!