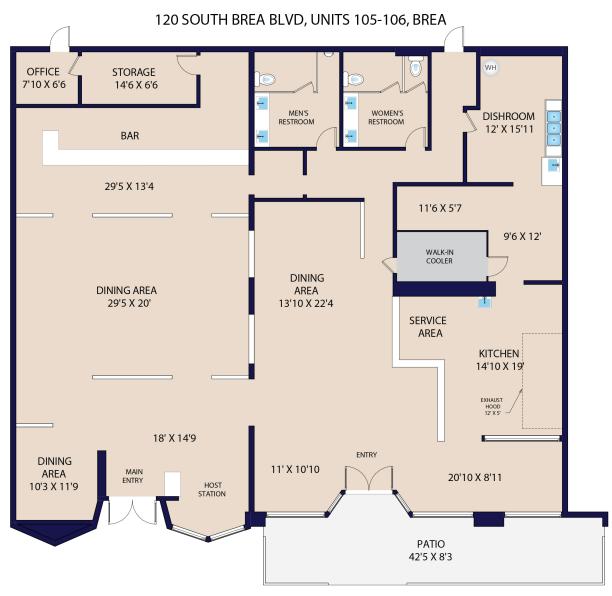

# FLOOR PLAN

APPROXIMATELY 4,133 RSF (Rentable Square Footage) APPROXIMATELY 3,969 USF (Useable Square Footage)

INFORMATION DEEMED RELIABLE, BUT NOT GUARANTEED. CREATED BY FLOOR PLANS PROS (323) 403-5050