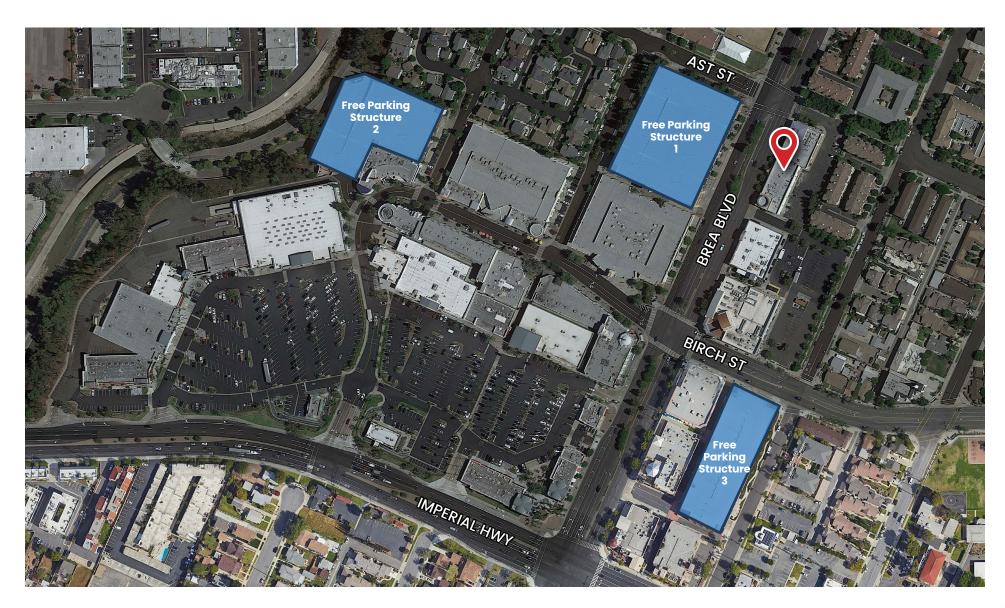

# PARKING SPACES AVAILABLE AT DOWNTOWN BREA

Note: Free 3 public parking structures. Over 1500 parking spaces.

### **FOR LEASE**

- 120 S. Brea Blvd. #105-106 Brea, CA 92821.
- Fully Built Out Restaurant!
- 1,638 SF or 3,940 SF available.
- Note amazing building signage opportunity.
- Divisible into two spaces if desired:
   #105-1,638 SF
   #106 2,302 SF
- Free 3 public parking structures. Over 1500 parking spaces.

### Note:

- 1. Each space is available for individual leasing or can be combined to 3,940 sf.
- 2. Free 3 public parking structures. Over 1500 parking spaces.