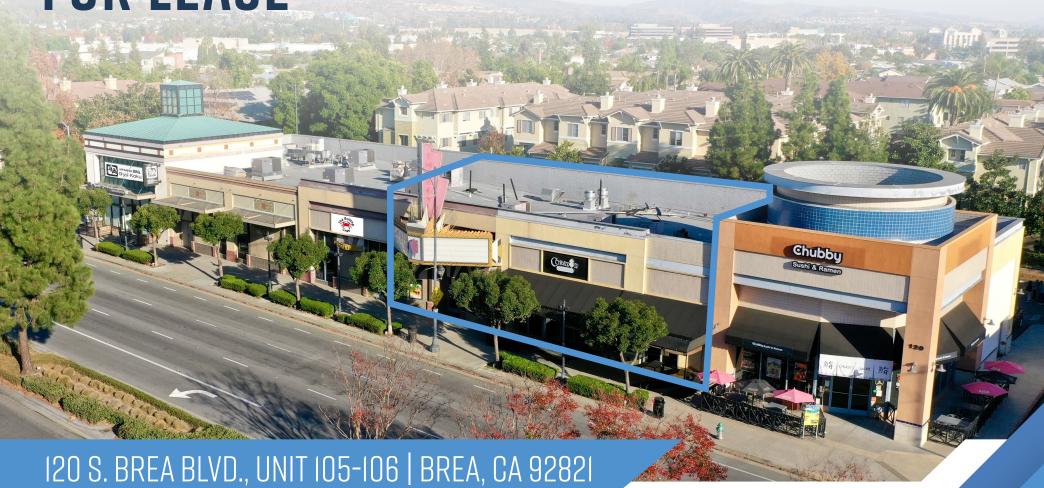

# SECOND GENERATION RESTAURANT AVAILABLE IN MULTI-AWARD WINNING DOWNTOWN BREA

**AVAILABLE SF** 1,638 - 3,940 SF

**FOR LEASE** 

### **FOR LEASE**

- 120 S. Brea Blvd. #105-106 Brea, CA 92821.
- Fully Built Out Restaurant!
- 1,638 SF or 3,940 SF available.
- Note amazing building signage opportunity.
- Divisible into two spaces if desired:
   #105-1,638 SF
   #106 2,302 SF
- Free 3 public parking structures. Over 1500 parking spaces.