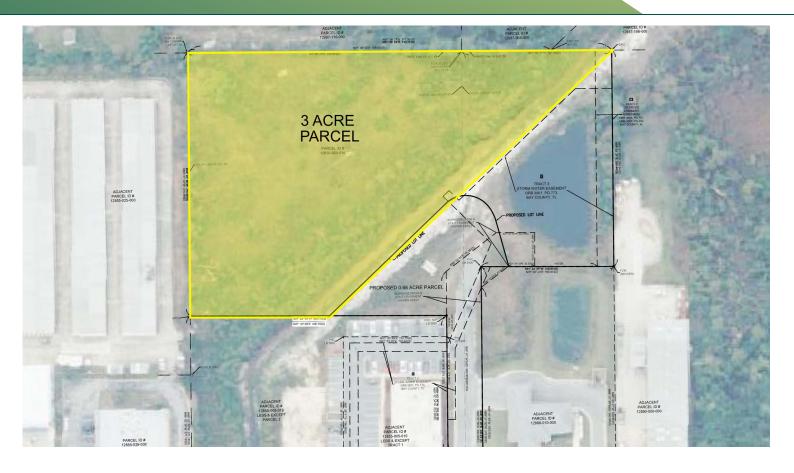

### **PROPERTY DESCRIPTION**

This 3.8-acre lot of raw commercial land located at 2531 Hwy-77 in Panama City, Florida, presents a unique investment opportunity. The site is equipped with essential utilities and has storm-water capacity, making it ready for immediate development. Its strategic location near the intersection of Hwy 77 and 23rd Street places it within close proximity to a major mall redevelopment, enhancing its potential for commercial growth. The newly developed parcels situated directly in front of the property, provides a promising environment for businesses looking to establish themselves in a thriving area. This lot is ideal for investors seeking to capitalize on the ongoing development in Panama City, offering both visibility and accessibility in a rapidly evolving commercial landscape.

#### **PROPERTY HIGHLIGHTS**

- Utilities, storm water, capacity available to site
- Hot trade area near hwy 77 and 23rd intersection (major mall redevelopment)
- · Newly developed parcels in front of property