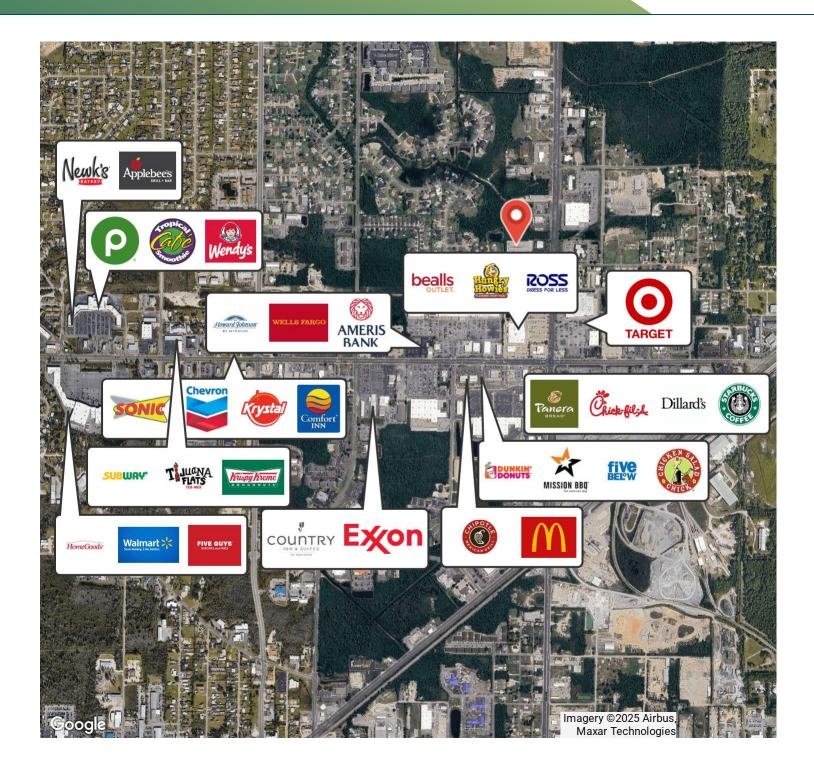

### **PROPERTY DESCRIPTION**

This 3.8-acre lot of raw commercial land located at 2531 Hwy-77 in Panama City, Florida, presents a unique investment opportunity. The site is equipped with essential utilities and has storm-water capacity, making it ready for immediate development. Its strategic location near the intersection of Hwy 77 and 23rd Street places it within close proximity to a major mall redevelopment, enhancing its potential for commercial growth. The newly developed parcels situated directly in front of the property, provides a promising environment for businesses looking to establish themselves in a thriving area. This lot is ideal for investors seeking to capitalize on the ongoing development in Panama City, offering both visibility and accessibility in a rapidly evolving commercial landscape.

#### **PROPERTY HIGHLIGHTS**

- Utilities, storm water, capacity available to site
- Hot trade area near hwy 77 and 23rd intersection (major mall redevelopment)
- · Newly developed parcels in front of property