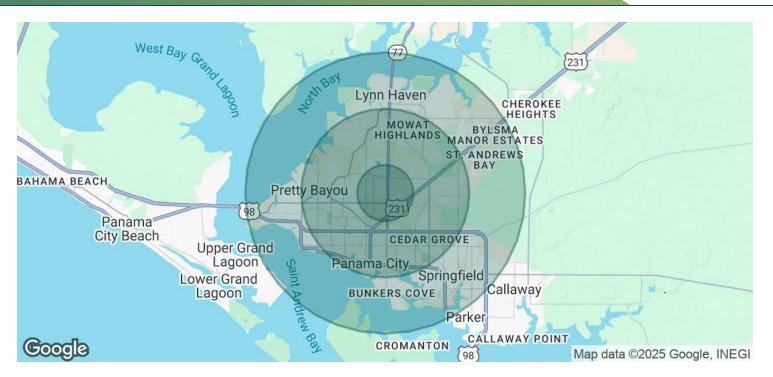

#### **OFFERING SUMMARY**

| Sale Price:       |          |          | \$600,000 |  |
|-------------------|----------|----------|-----------|--|
| Lot Size:         |          |          | 3.8 Acres |  |
|                   |          |          |           |  |
| DEMOGRAPHICS      | 1 MILE   | 3 MILES  | 5 MILES   |  |
| Total Households  | 1,399    | 18,522   | 32,567    |  |
| Total Population  | 3,458    | 46,769   | 82,784    |  |
| Average HH Income | \$88,767 | \$80,087 | \$82,226  |  |
|                   |          |          |           |  |

# 2531 HWY 77

Panama City, FL 32405

850.933.5899

| POPULATION           | 1 MILE | 3 MILES | 5 MILES |
|----------------------|--------|---------|---------|
| Total Population     | 3,458  | 46,769  | 82,784  |
| Average Age          | 43     | 41      | 42      |
| Average Age (Male)   | 42     | 39      | 40      |
| Average Age (Female) | 44     | 42      | 43      |
|                      |        |         |         |

| HOUSEHOLDS & INCOME | 1 MILE    | 3 MILES   | 5 MILES   |
|---------------------|-----------|-----------|-----------|
| Total Households    | 1,399     | 18,522    | 32,567    |
| # of Persons per HH | 2.5       | 2.5       | 2.5       |
| Average HH Income   | \$88,767  | \$80,087  | \$82,226  |
| Average House Value | \$324,235 | \$283,455 | \$300,332 |