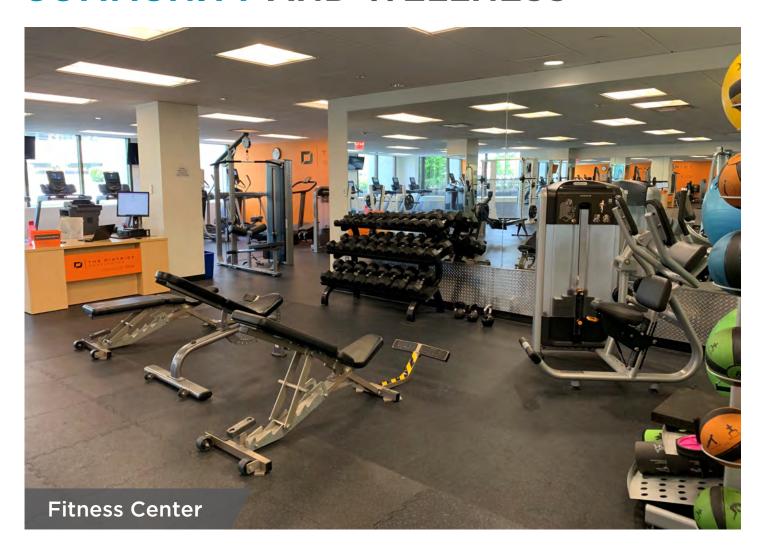

### **COMMUNITY AND WELLNESS**

## **WORKPLACE, REDEFINED**

- 600 barstools at The District
- 200 walkable restaurants and retail destinations
- 170-key new Marriott Residence Inn hotel
- 5,000 SF roof deck with grills, TVs, firepits for tenant use and function space
- 1,000 SF OMM yoga studio
- 8,000 SF fitness facility with showers, lockers, towel service