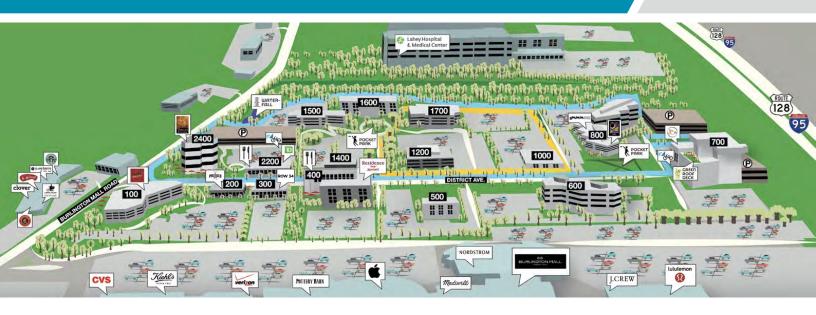

## HIGHLY WALKABLE, AMENITY RICH

1 MILE LOOP

1/2 MILE LOOP

Take advantage of our walking trails for a little exercise to break up your day.

Parking free everywhere on site for all employees and visitors.

## **WORKPLACE, REDEFINED**

- 600 barstools at The District
- 200 walkable restaurants and retail destinations
- 170-key new Marriott Residence Inn hotel
- 5,000 SF roof deck with grills, TVs, firepits for tenant use and function space
- 1,000 SF OMM yoga studio
- 8,000 SF fitness facility with showers, lockers, towel service