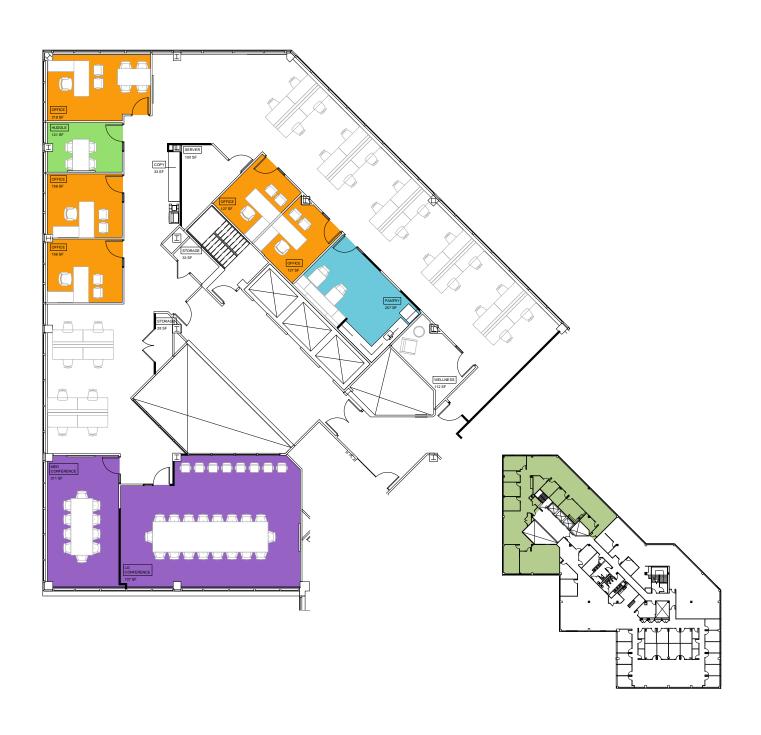

### **FLOOR PLAN**

### **PROPERTY HIGHLIGHTS**

5 Private Offices

Open Area for Approximately 30 Workstations

2 Large Conference Rooms

1 Small Conference Room

1 Breakout Area

Kitchenette

For more information, you may contact: