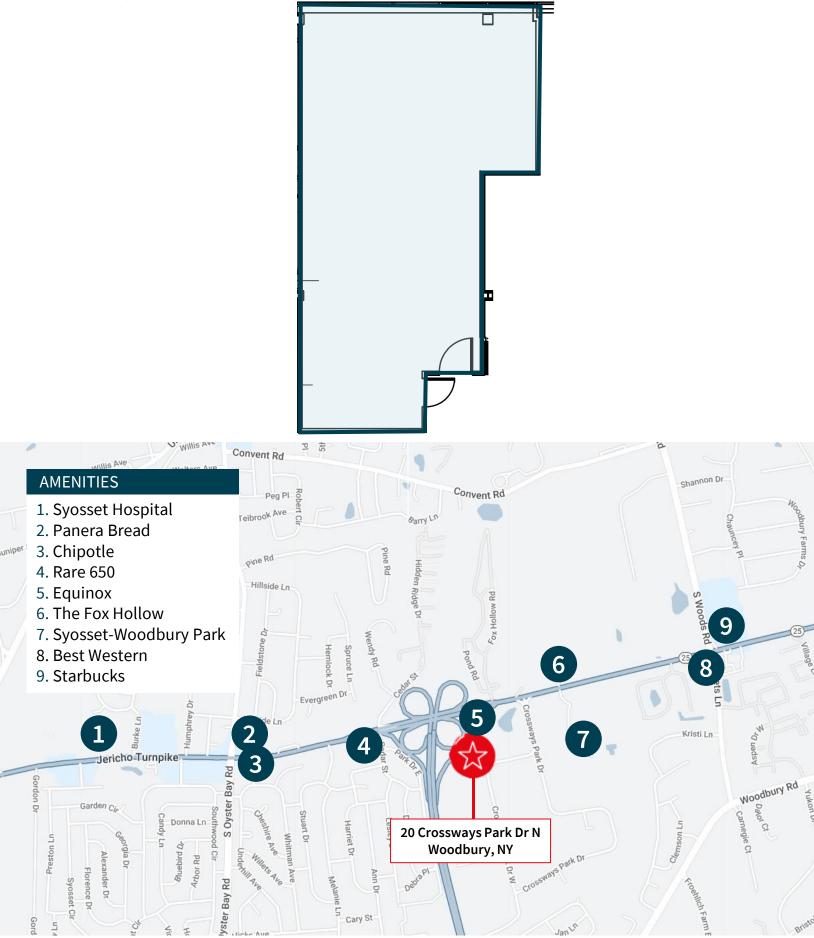

### **Property specifications**

| Rental rate         | <ul><li>4th floor: \$27.50 PSF plus \$3.65 PSF utilities</li><li>Lower level: price upon request</li></ul>                                                                           |  |
|---------------------|--------------------------------------------------------------------------------------------------------------------------------------------------------------------------------------|--|
| Building highlights | <ul> <li>Ample parking available</li> <li>24/7 building access</li> <li>On-site management</li> <li>Additional storage space available</li> </ul>                                    |  |
| Location            | <ul> <li>Located directly off the Seaford-Oyster Bay Expressway</li> <li>Approx. 2 miles from Syosset LIRR train station</li> <li>Situated in the Crossways Business Park</li> </ul> |  |

## 20 Crossways Park Dr N Woodbury, NY