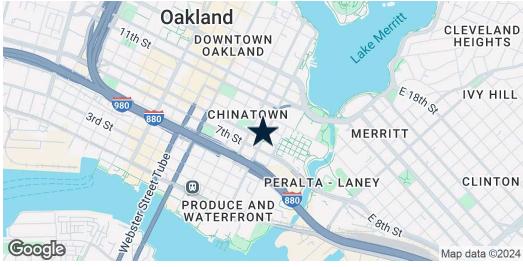

### PROPERTY OVERVIEW

Historic flex building for sale in close proximity to Lake Merritt BART. Zoned D-LM4, S-13. Historically used as a church/non-profit center but check with the City of Oakland for allowed uses. 3 story building with a freight elevator.

### **PROPERTY HIGHLIGHTS**

- Close Proximity to Lake Merritt BART
- Flex commercial Building
- Freight Elevator
- Prominent Corner Visibility

Brad Banker 510.763.7090 x215 bbanker@lcbassociates.com 92 7th St Oakland, CA 94607