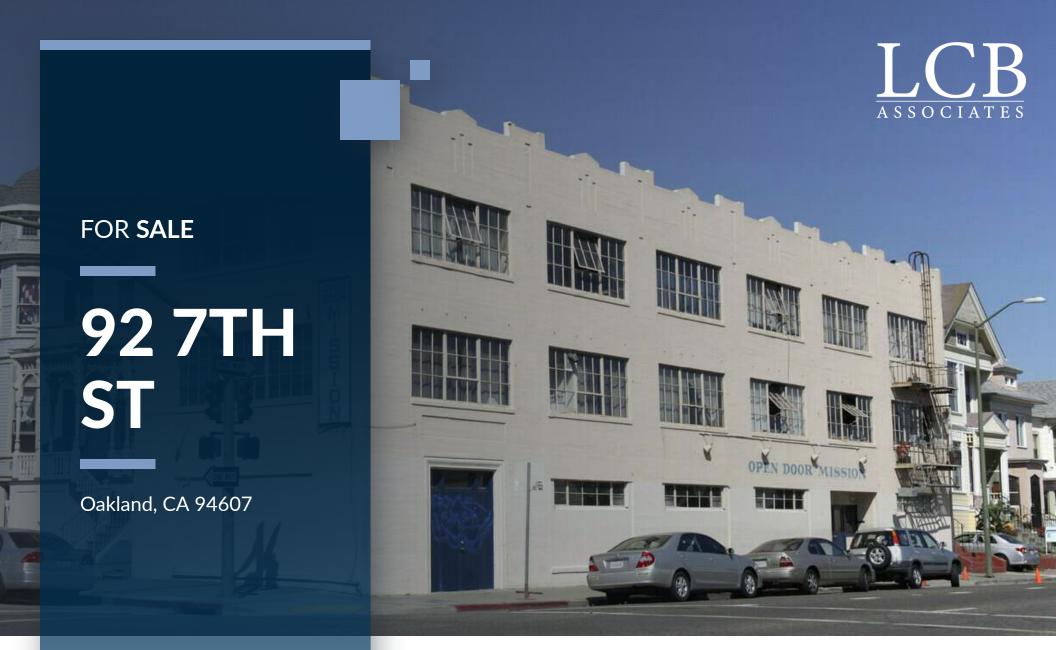

## 92 7th St Oakland, CA 94607

### PROPERTY OVERVIEW

Historic flex building for sale in close proximity to Lake Merritt BART. Zoned D-LM4, S-13. Historically used as a church/non-profit center but check with the City of Oakland for allowed uses. 3 story building with a freight elevator.