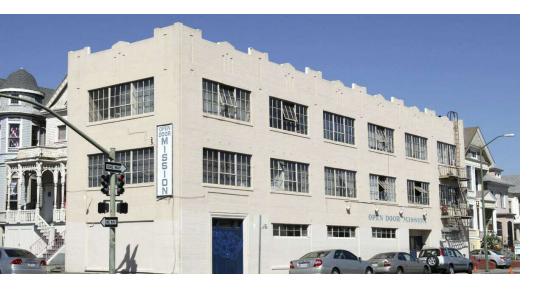

### PROPERTY OVERVIEW

Historic flex building for sale in close proximity to Lake Merritt BART. Zoned D-LM4, S-13. Historically used as a church/non-profit center but check with the City of Oakland for allowed uses. 3 story building with a freight elevator.

### **PROPERTY HIGHLIGHTS**

- Close Proximity to Lake Merritt BART
- Flex commercial Building
- Freight Elevator
- Prominent Corner Visibility

Brad Banker 510.763.7090 x215 bbanker@lcbassociates.com 92 7th St Oakland, CA 94607