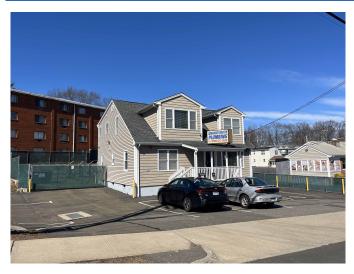

# FOR LEASE - 1,279 SF + FULL BASEMENT

1ST FLOOR OFFICE/RETAIL SPACE

409 Sawmill Road, West Haven, CT

### **HIGHLIGHTS**

- Includes full basement and fenced parking/storage
- Highly visible location .3 miles from I-95 with highway visibilty
- Excellent Signage
- Surrounding Retailers: Walmart, Starbucks, Aldi, Chick-fil-A, McDonalds, Texas Roadhouse & More

## FOR LEASE - 1,279 SF + FULL BASEMENT

1ST FLOOR OFFICE/RETAIL SPACE

409 Sawmill Road, West Haven, CT