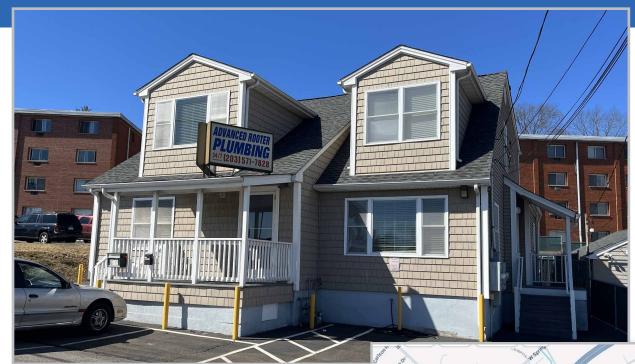

# FOR LEASE - 1,279 SF + FULL BASEMENT

1ST FLOOR OFFICE/RETAIL SPACE

409 Sawmill Road, West Haven, CT

### **HIGHLIGHTS**

- Includes full basement and fenced parking/storage
- Highly visible location .3 miles from I-95 with highway visibilty
- Excellent Signage
- Surrounding Retailers: Walmart, Starbucks, Aldi, Chick-fil-A, McDonalds, Texas Roadhouse & More

## FOR LEASE - 1,279 SF + FULL BASEMENT

1ST FLOOR OFFICE/RETAIL SPACE

409 Sawmill Road, West Haven, CT