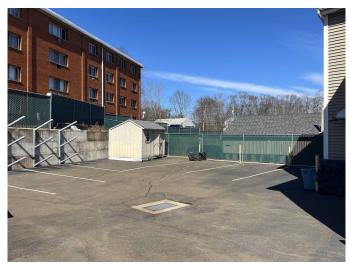

### **HIGHLIGHTS**

- Includes full basement and fenced parking/storage
- Highly visible location .3 miles from I-95 with highway visibilty
- Excellent Signage
- Surrounding Retailers: Walmart, Starbucks, Aldi, Chick-fil-A, McDonalds, Texas Roadhouse & More