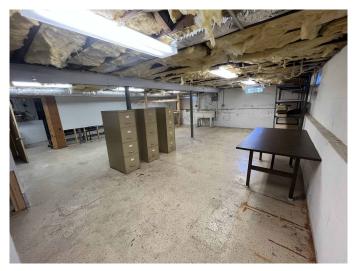

### **HIGHLIGHTS**

- Includes full basement and fenced parking/storage
- Highly visible location .3 miles from I-95 with highway visibilty
- Excellent Signage
- Surrounding Retailers: Walmart, Starbucks, Aldi, Chick-fil-A, McDonalds, Texas Roadhouse & More