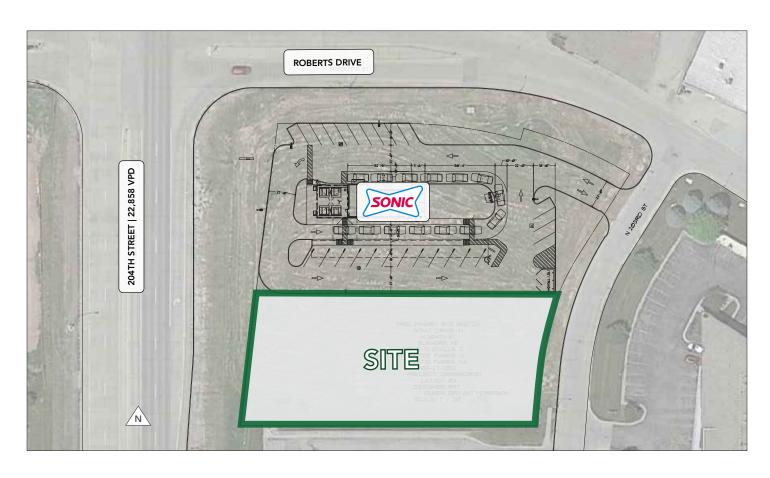

# **PROPERTY HIGHLIGHTS:**

- .70 Acres available with frontage to 204th Street in Elkhorn
- Neighbors to the site include; Metro Community College, Elkhorn High School, Menards, The Mark Bowling and Entertainment, and the UBT Sports Complex
- Strong household incomes with a high growing population
- Located next to Sonic Restaurant
- Great opportunity for a National retailer or restaurant as there aren't many options available

### **ADDRESS:**

204th Street & Roberts Elkhorn, NE

# LOT SIZE:

.70 Acres