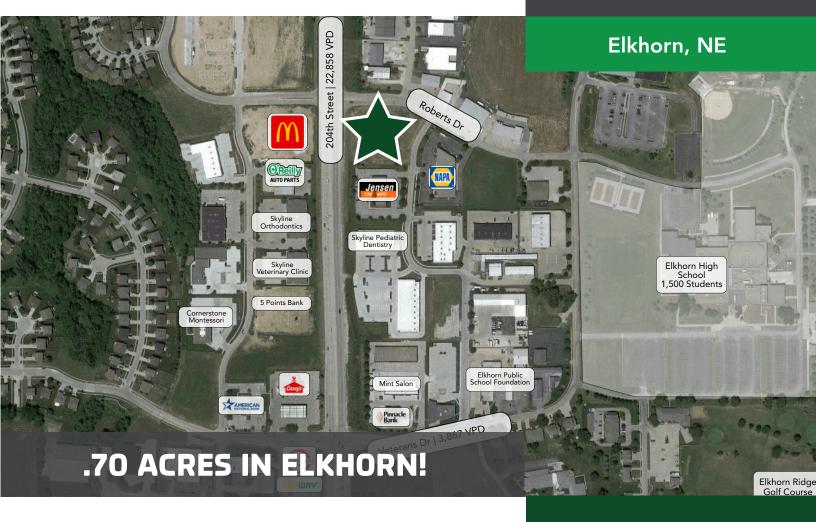

# **PROPERTY HIGHLIGHTS:**

- .70 Acres available with frontage to 204th Street in Elkhorn
- Neighbors to the site include; Metro Community College, Elkhorn High School, Menards, The Mark Bowling and Entertainment, and the UBT Sports Complex
- Strong household incomes with a high growing population
- Located next to Sonic Restaurant
- Great opportunity for a National retailer or restaurant as there aren't many options available

### **ADDRESS:**

204th Street & Roberts Elkhorn, NE

# LOT SIZE:

.70 Acres