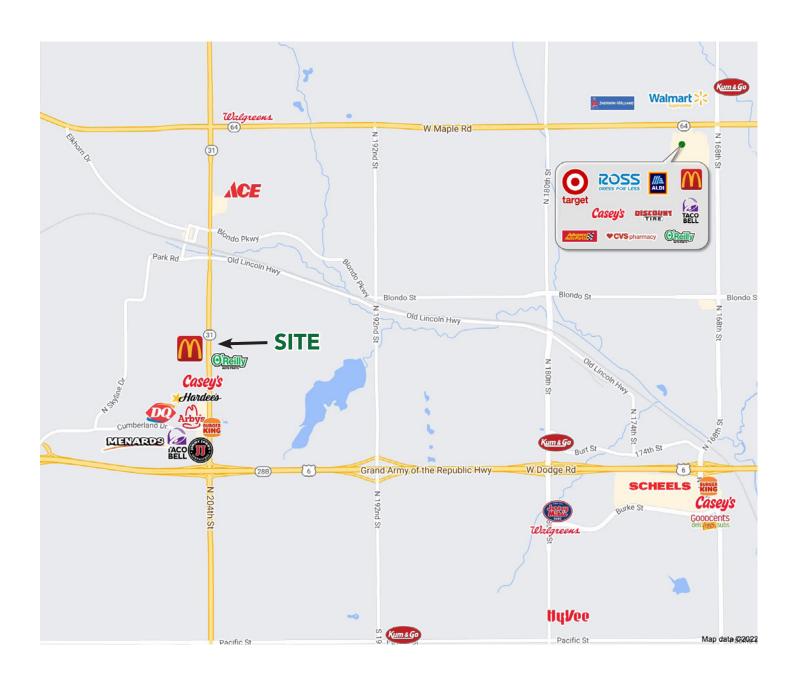

# **PROPERTY HIGHLIGHTS:**

- .70 Acres available with frontage to 204th Street in Elkhorn
- Neighbors to the site include; Metro Community College, Elkhorn High School, Menards, The Mark Bowling and Entertainment, and the UBT Sports Complex
- Strong household incomes with a high growing population
- Located next to Sonic Restaurant
- Great opportunity for a National retailer or restaurant as there aren't many options available

### **ADDRESS:**

204th Street & Roberts Elkhorn, NE