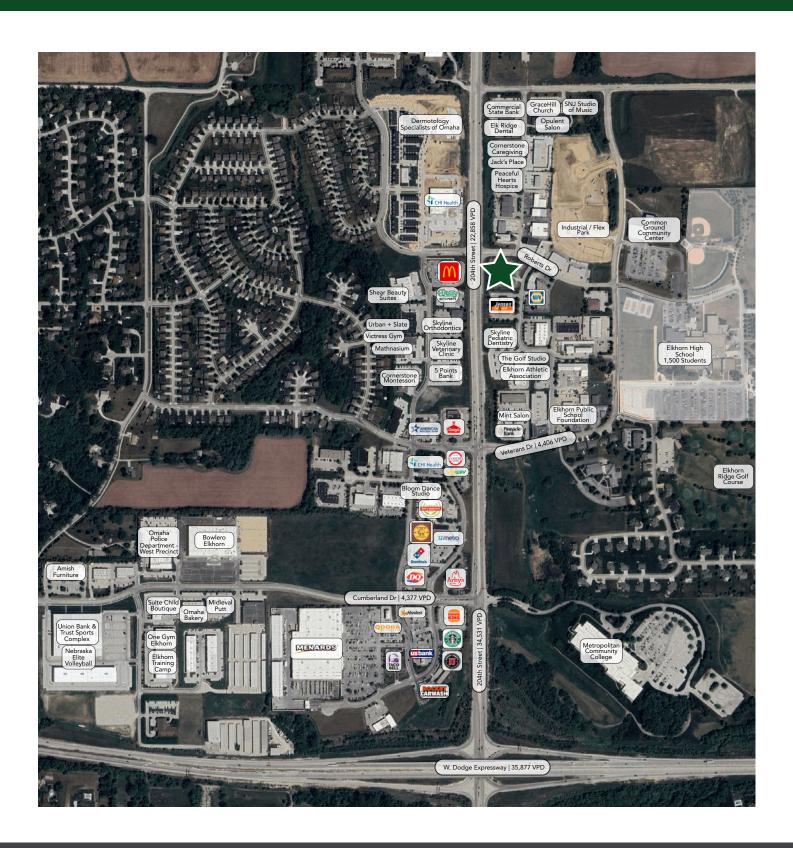

# **PROPERTY HIGHLIGHTS:**

- .70 Acres available with frontage to 204th Street in Elkhorn
- Neighbors to the site include; Metro Community College, Elkhorn High School, Menards, The Mark Bowling and Entertainment, and the UBT Sports Complex
- Strong household incomes with a high growing population
- Located next to Sonic Restaurant
- Great opportunity for a National retailer or restaurant as there aren't many options available

### **ADDRESS:**

204th Street & Roberts Elkhorn, NE