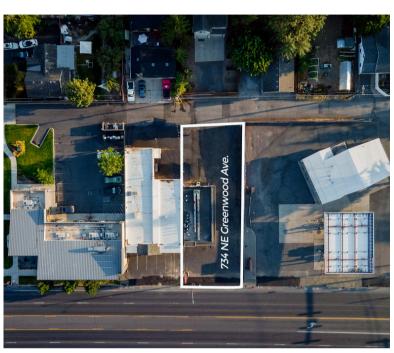

# OWNER-USER/ RE-DEVELOPMENT OPPORTUNITY

734 NE Greenwood Bend, OR 97701

PRIME OPPORTUNITY IN THE BEND ENTERPRISE ZONE WITH MAXIMUM EXPOSURE AND ACCESSIBILITY

#### **PROPERTY OVERVIEW:**

EXPLORE THIS EXCEPTIONAL OPPORTUNITY IN THE BEND ENTERPRISE ZONE, PERFECT FOR AN OWNER-USER AIMING TO ESTABLISH A PRESENCE IN A HIGHLY VISIBLE LOCATION, OR A DEVELOPER SEEKING A PROMISING SITE FOR REDEVELOPMENT. THIS PROPERTY IS IDEAL FOR COMMERCIAL USE, BENEFITING FROM STRATEGIC LOCATION AND MAXIMUM EXPOSURE AND ACCESSIBILITY.