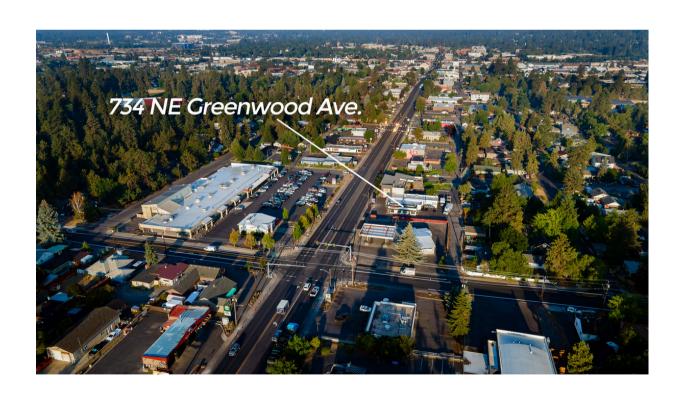

# OWNER-USER/ RE-DEVELOPMENT OPPORTUNITY

734 NE Greenwood Bend, OR 97701

PRIME OPPORTUNITY IN THE BEND ENTERPRISE ZONE WITH MAXIMUM EXPOSURE AND ACCESSIBILITY

#### **HIGHLIGHTS:**

- RARE OWNER/USER OR RE-DEVEOPMENT OPPORTUNITY
- MIXED NEIGHBORHOOD ZONING ALLOWS FOR A VARIETY OF USES FROM FOOD & BEVERAGE, OFFICE AND RETAIL SALES. SEE ATTACHED APPROVED USES. SDC'S PAID FOR STAND ALONE RETAIL SERVICES.
- PRIME MID-TOWN
   LOCATION WITH EASY
   ACCESS AND VISIBILITY ON
   GREENWOOD FROM ALL
   DIRECTIONS.
- BEND ENTERPRISE ZONE

#### **PROPERTY OVERVIEW:**

EXPLORE THIS EXCEPTIONAL OPPORTUNITY IN THE BEND ENTERPRISE ZONE, PERFECT FOR AN OWNER-USER AIMING TO ESTABLISH A PRESENCE IN A HIGHLY VISIBLE LOCATION, OR A DEVELOPER SEEKING A PROMISING SITE FOR REDEVELOPMENT. THIS PROPERTY IS IDEAL FOR COMMERCIAL USE, BENEFITING FROM STRATEGIC LOCATION AND MAXIMUM EXPOSURE AND ACCESSIBILITY.