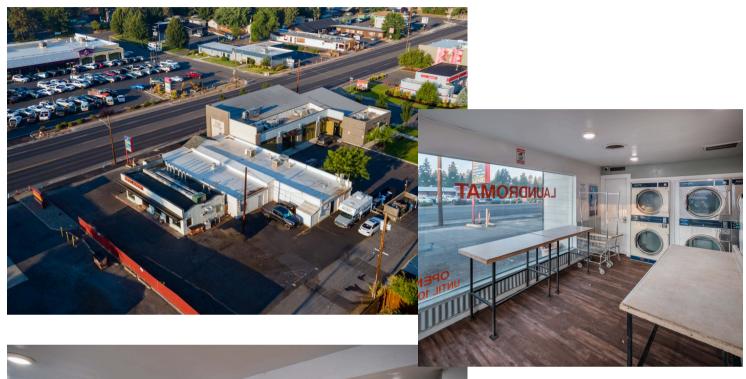

CURRENT USE: STAND ALONE RETAIL SERVICES/ LAUNDROMAT

**PARKING: 10 SPACES** 

#### **HIGHLIGHTS:**

- RARE OWNER/USER OR RE-DEVEOPMENT OPPORTUNITY
- MIXED NEIGHBORHOOD ZONING ALLOWS FOR A VARIETY OF USES FROM FOOD & BEVERAGE, OFFICE AND RETAIL SALES. SEE ATTACHED APPROVED USES. SDC'S PAID FOR STAND ALONE RETAIL SERVICES.
- PRIME MID-TOWN
   LOCATION WITH EASY
   ACCESS AND VISIBILITY ON
   GREENWOOD FROM ALL
   DIRECTIONS.
- BEND ENTERPRISE ZONE