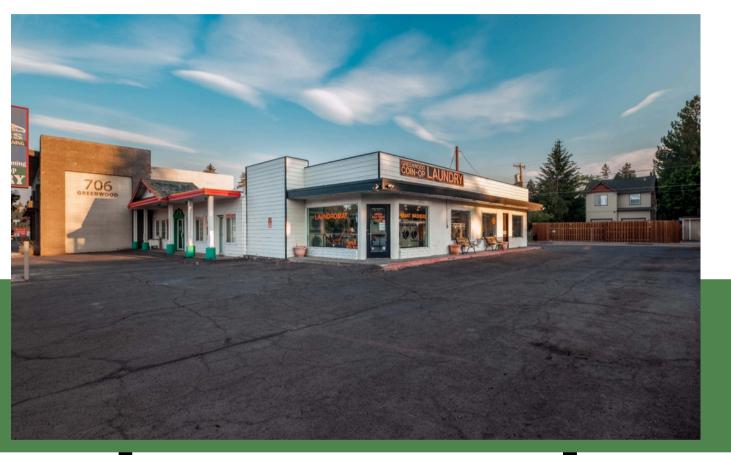

# OWNER-USER/ RE-DEVELOPMENT OPPORTUNITY

734 NE Greenwood Bend, OR 97701

PRIME OPPORTUNITY IN THE BEND ENTERPRISE ZONE WITH MAXIMUM EXPOSURE AND ACCESSIBILITY

CURRENT USE: STAND ALONE RETAIL SERVICES/ LAUNDROMAT

**PARKING: 10 SPACES** 

#### **HIGHLIGHTS:**

- RARE OWNER/USER OR RE-DEVEOPMENT OPPORTUNITY
- MIXED NEIGHBORHOOD ZONING ALLOWS FOR A VARIETY OF USES FROM FOOD & BEVERAGE, OFFICE AND RETAIL SALES. SEE ATTACHED APPROVED USES. SDC'S PAID FOR STAND ALONE RETAIL SERVICES.
- PRIME MID-TOWN
   LOCATION WITH EASY
   ACCESS AND VISIBILITY ON
   GREENWOOD FROM ALL
   DIRECTIONS.
- BEND ENTERPRISE ZONE

#### **PROPERTY OVERVIEW:**

EXPLORE THIS EXCEPTIONAL OPPORTUNITY IN THE BEND ENTERPRISE ZONE, PERFECT FOR AN OWNER-USER AIMING TO ESTABLISH A PRESENCE IN A HIGHLY VISIBLE LOCATION, OR A DEVELOPER SEEKING A PROMISING SITE FOR REDEVELOPMENT. THIS PROPERTY IS IDEAL FOR COMMERCIAL USE, BENEFITING FROM STRATEGIC LOCATION AND MAXIMUM EXPOSURE AND ACCESSIBILITY.