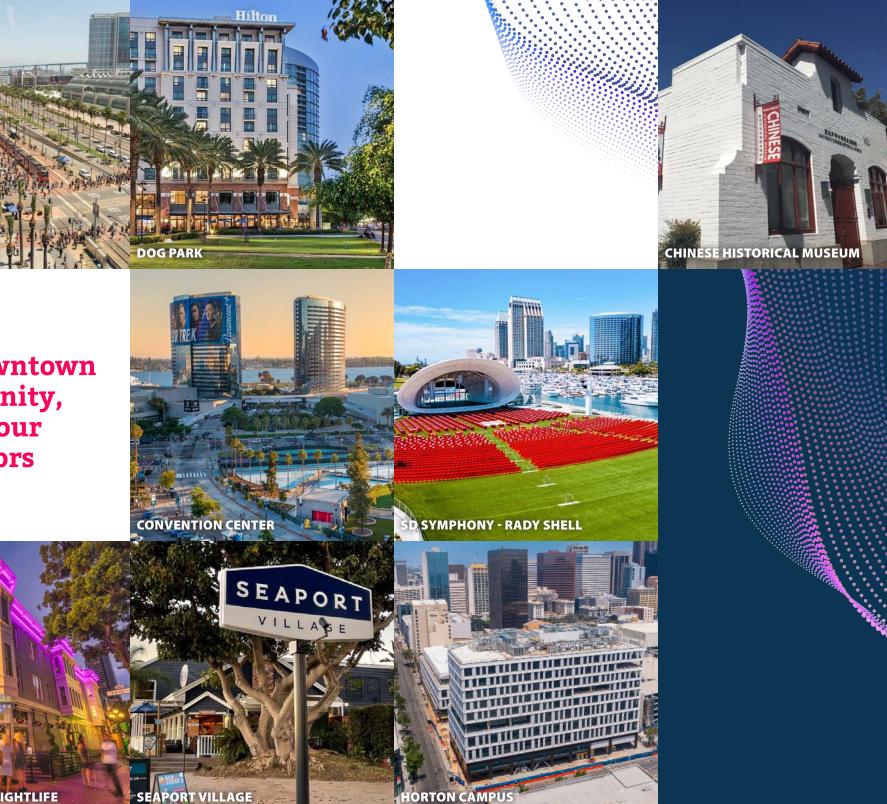

### The downtown community, know your neighbors

GASLAMP DINING/NIGHTLIFE

## Neighborhood Highlights

- Close proximity to the Convention Center, Petco Park and Seaport Village
- Three blocks from the historic Gaslamp sign
- 5 public parking structures and multiple surface lots within 4 blocks
- Adjacent to the new Children's Museum with over 232,000 annual visitors