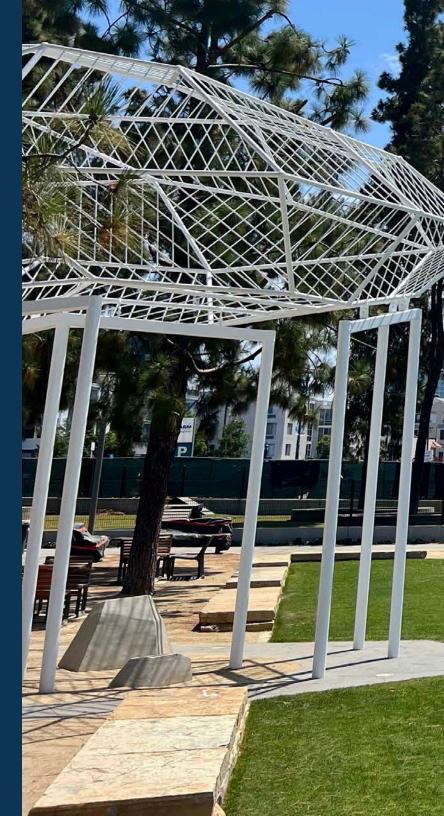

## THINK BIG CARE ABOUT THE DETAILS

Troutman said that a trellis will cover the patio leading out to a grassy lawn. The trellis will be made of slats that can be rotated to provide more effective shading as the sun moves.

"We're really trying to make the building kind of spread out and connect to the surrounding activities and almost create an expanded space for the restaurant," Troutman said.

> https://www.sdbj.com/real-estate/construction/downtownchildrens-park-getting-9m-makeover/