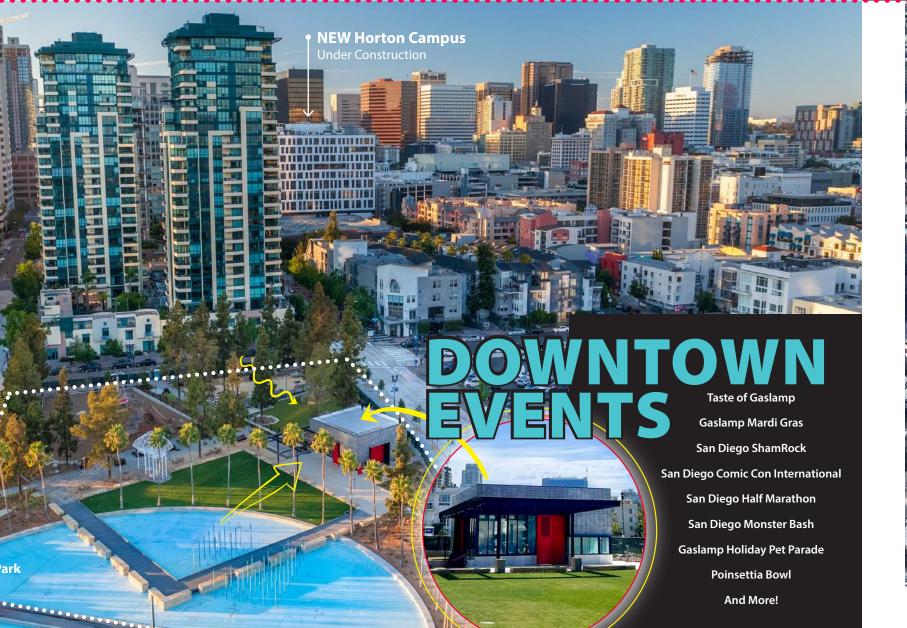

## NEIGHBORHOOD BY THE NUMBERS

**10M+** ANNUAL VISITORS TO THE GASLAMP QUARTER

232K+ ANNUAL VISITORS TO THE CHILDRENS MUSEUM

**500,000** TOTAL SF OF RESTAURANT / RETAIL IN THE GASLAMP

> **12,576** HOTEL ROOMS DOWNTOWN

ation or warranty. Additional information available upon request

represen

**81,237** TOTAL DAYTIME POPULATION OF DOWNTOWN

862,408 ANNUAL ATTENDEES AT THE CONVENTION CENTER

\$724.1 M VISITORS SPENDING FROM CONVENTIONS

**108** EVENTS HELD AT THE CONVENTION CENTER

> **11M** TOTAL OFFICE SF DOWNTOWN

**38,039** TOTAL POPULATION OF DOWNTOWN

**2.4M** PETCO PARK ANNUAL ATTENDEES

\*Demographics produced using private and government sources deemed to be reliable. The information herein is provided without