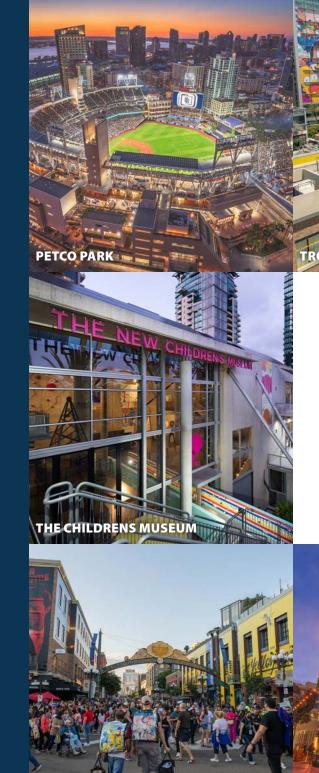

### The downtown community, know your neighbors

GASLAMP DINING/NIGHTLIFE

## Neighborhood Highlights

- Close proximity to the Convention Center, Petco Park and Seaport Village
- Three blocks from the historic Gaslamp sign
- 5 public parking structures and multiple surface lots within 4 blocks
- Adjacent to the new Children's Museum with over 232,000 annual visitors