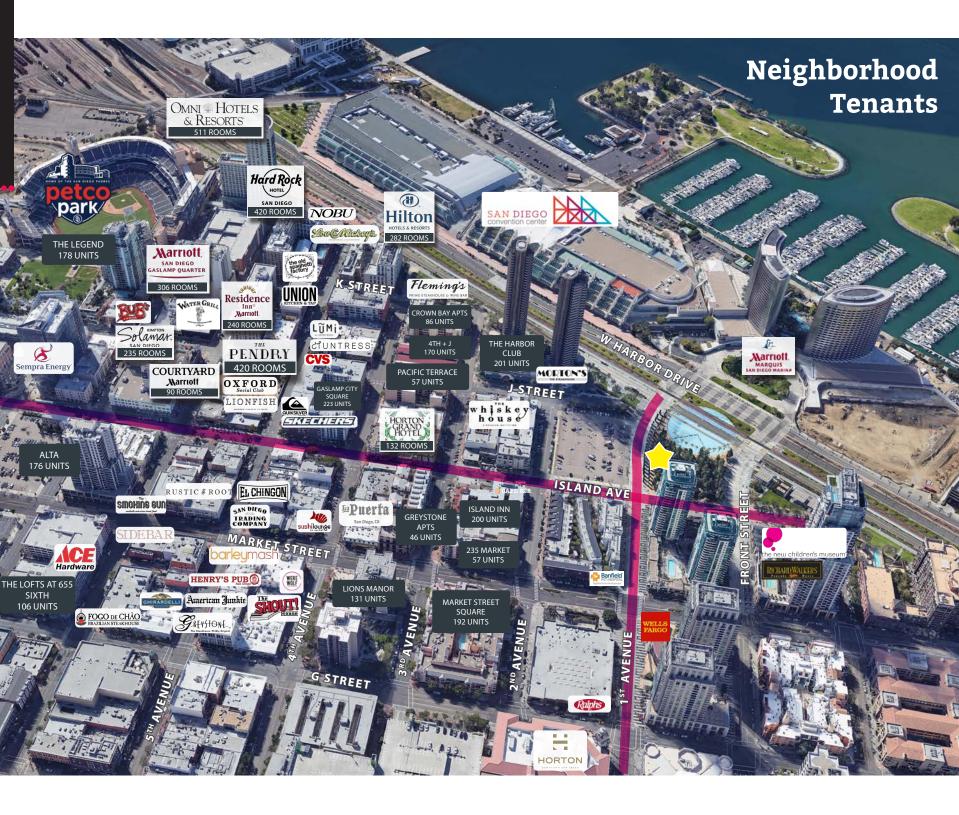

Premier location facing the Civic Pond, Children's Museum, Convention Center, new dog park and children's playground.

#### 326 W. Harbor Drive, San Diego, CA 92101

- → Located at 1st Avenue and Island Avenue
- $\rightarrow$  ± 691 SF retail space
- $\rightarrow$  ± 1,365 SF of patio space
- $\rightarrow$  2 restrooms on-site

Park features: New Children's playground, game and fitness area, off Leash dog park, new walkway over Civic Pond, on-site security 6am -10pm

- → Close proximity to Convention Center MTS Station and Martin Luter King Promenade.
- $\rightarrow$  3000 residential units within 2 blocks of the park.

## NEIGHBORHOOD BY THE NUMBERS

**10M+** ANNUAL VISITORS TO THE GASLAMP QUARTER

232K+ ANNUAL VISITORS TO THE CHILDRENS MUSEUM

**500,000** TOTAL SF OF RESTAURANT / RETAIL IN THE GASLAMP

> **12,576** HOTEL ROOMS DOWNTOWN

## Neighborhood Highlights

- Close proximity to the Convention Center, Petco Park and Seaport Village
- Three blocks from the historic Gaslamp sign
- 5 public parking structures and multiple surface lots within 4 blocks
- Adjacent to the new Children's Museum with over 232,000 annual visitors