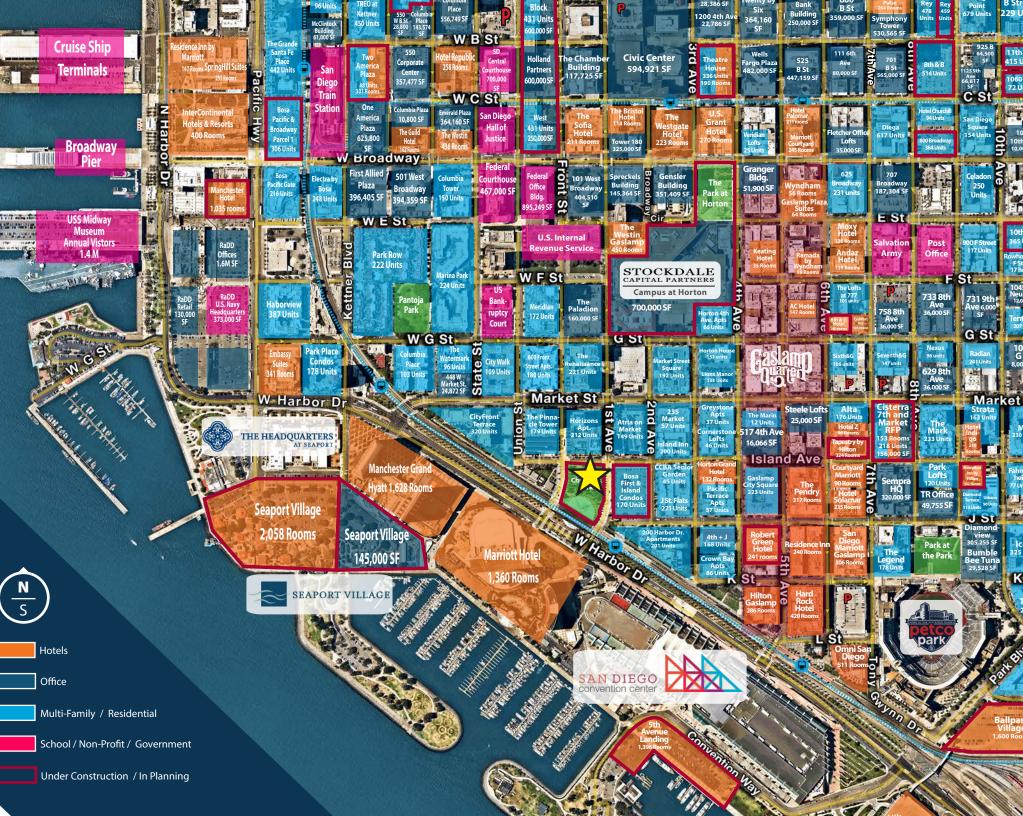

## Neighborhood Highlights

- Close proximity to the Convention Center, Petco Park and Seaport Village
- Three blocks from the historic Gaslamp sign
- 5 public parking structures and multiple surface lots within 4 blocks
- Adjacent to the new Children's Museum with over 232,000 annual visitors

(%) (%)

Walking distance from the trolley line, with 40 million annual passengers, and the California Coaster/Amtrak line

**NEW Children's Parl** A CONTRACTOR OF CONTRACTOR OF