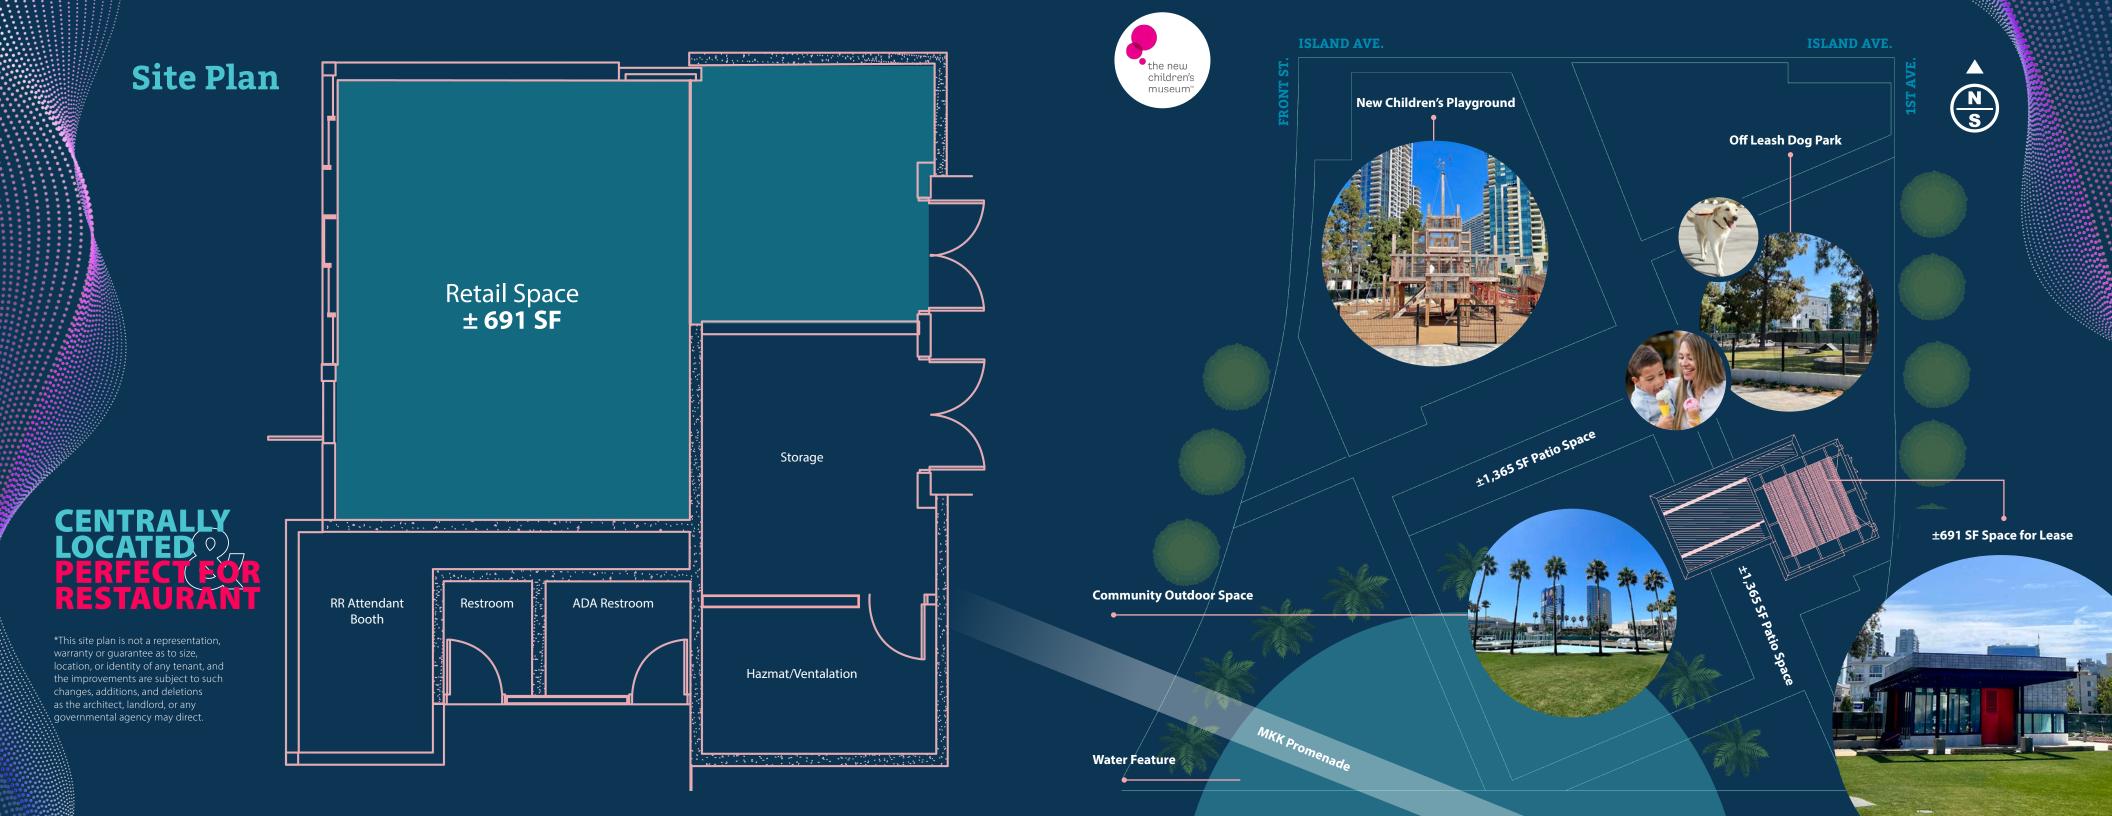

#### 326 W. Harbor Drive, San Diego, CA 92101

- → Located at 1st Avenue and Island Avenue
- $\rightarrow$  ± 691 SF retail space
- $\rightarrow$  ± 1,365 SF of patio space
- $\rightarrow$  2 restrooms on-site

Park features: New Children's playground, game and fitness area, off Leash dog park, new walkway over Civic Pond, on-site security 6am -10pm

- → Close proximity to Convention Center MTS Station and Martin Luter King Promenade.
- $\rightarrow$  3000 residential units within 2 blocks of the park.

Premier location facing the Civic Pond, Children's Museum, Convention Center, new dog park and children's playground.