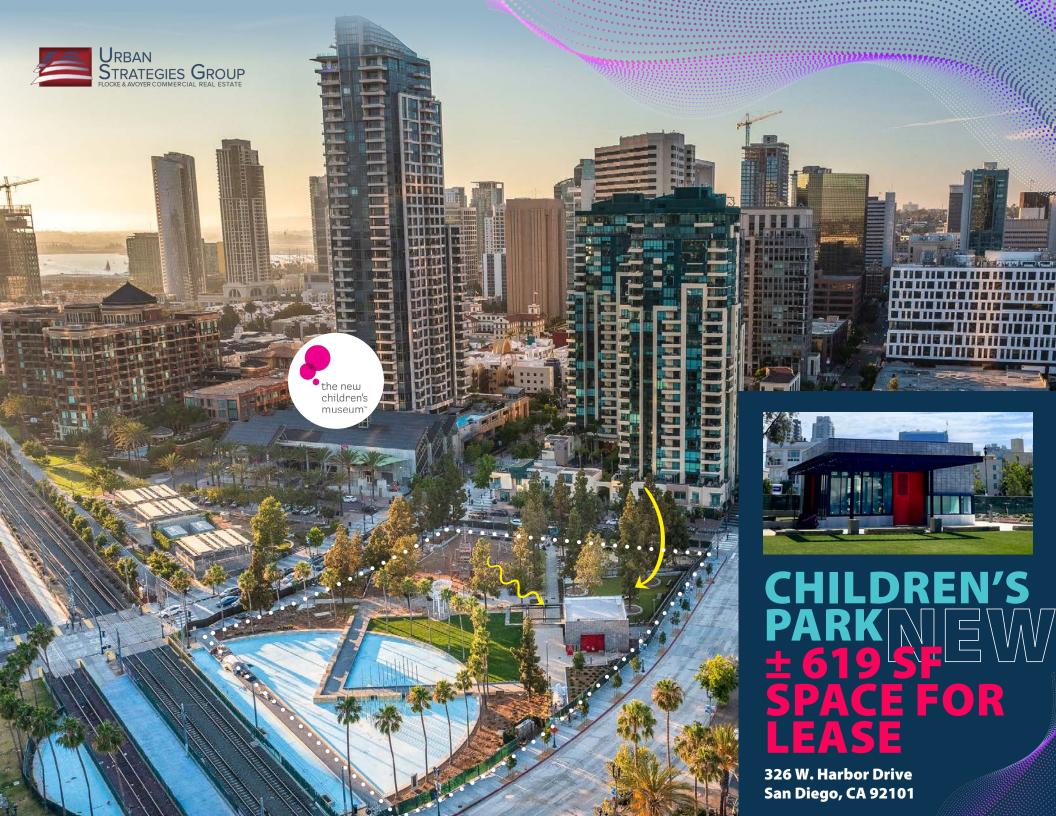

Premier location facing the Civic Pond, Children's Museum, Convention Center, new dog park and children's playground.

#### 326 W. Harbor Drive, San Diego, CA 92101

- → Located at 1st Avenue and Island Avenue
- $\rightarrow$  ± 691 SF retail space
- $\rightarrow$  ± 1,365 SF of patio space
- $\rightarrow$  2 restrooms on-site

Park features: New Children's playground, game and fitness area, off Leash dog park, new walkway over Civic Pond, on-site security 6am -10pm

- → Close proximity to Convention Center MTS Station and Martin Luter King Promenade.
- $\rightarrow$  3000 residential units within 2 blocks of the park.