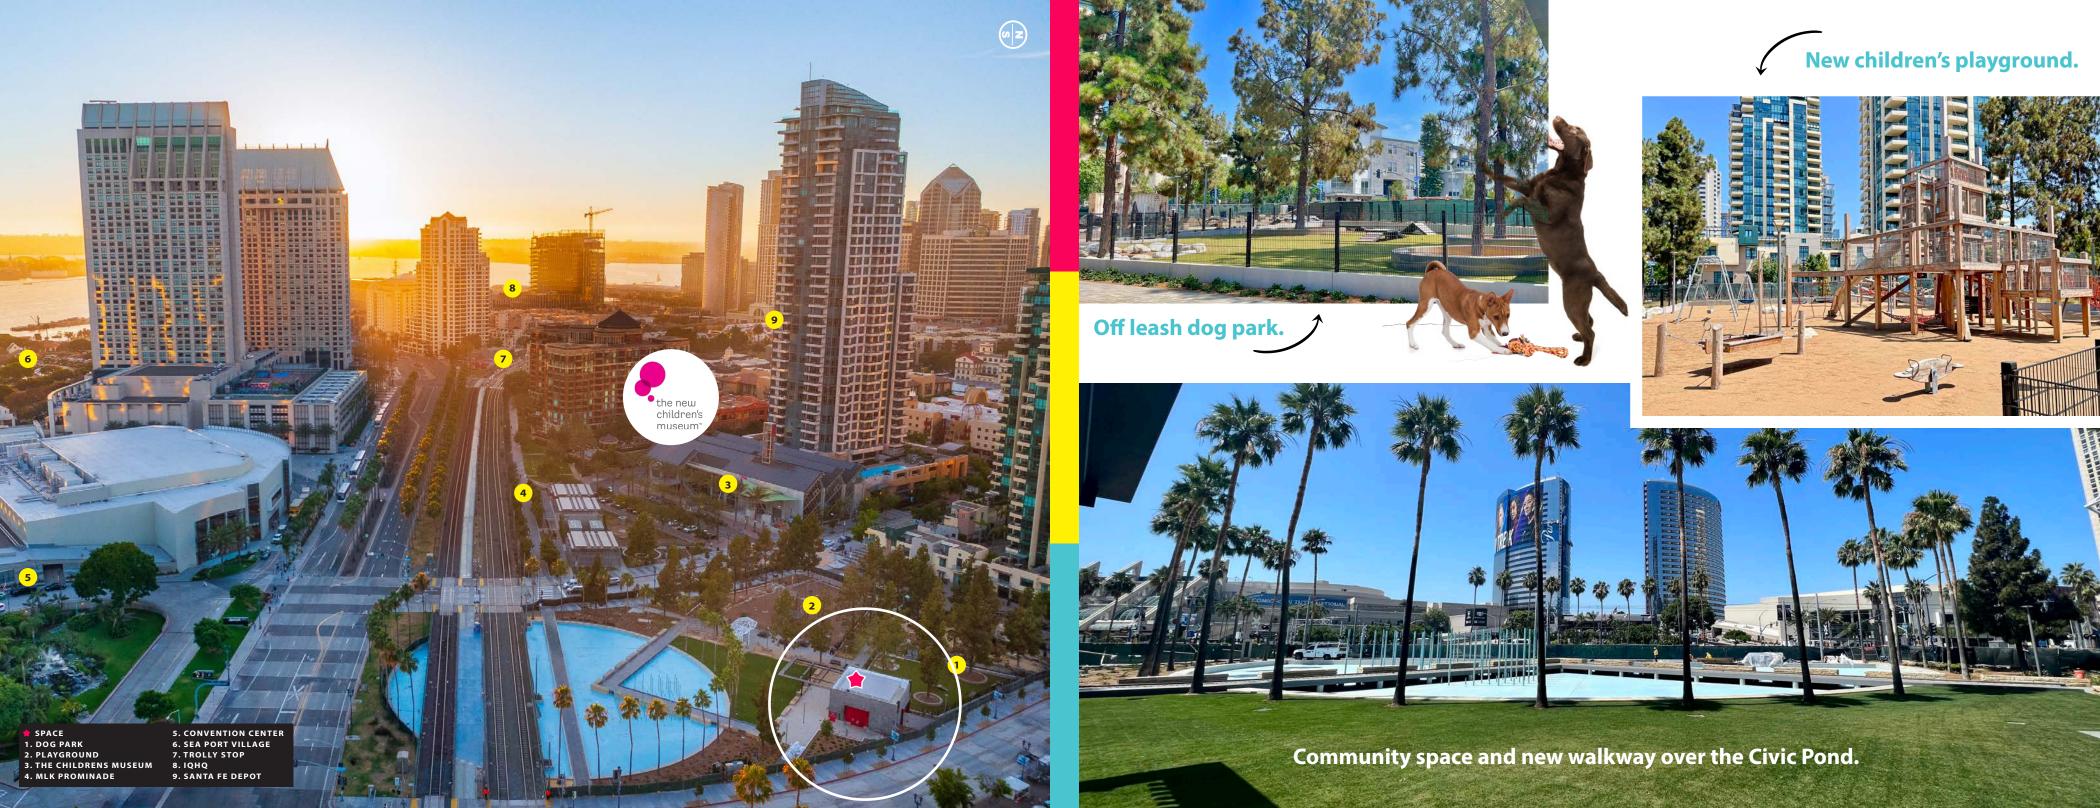

Premier location facing the Civic Pond, Children's Museum, Convention Center, new dog park and children's playground.

Park features: New Children's playground, game and fitness area, off Leash dog park, new walkway over Civic Pond, on-site security 6am -10pm

- → Close proximity to Convention Center MTS Station and Martin Luter King Promenade.
- $\rightarrow$  3000 residential units within 2 blocks of the park.

(%) (%)

Walking distance from the trolley line, with 40 million annual passengers, and the California Coaster/Amtrak line

**NEW Children's Parl** A CONTRACTOR OF CONTRACTOR OF