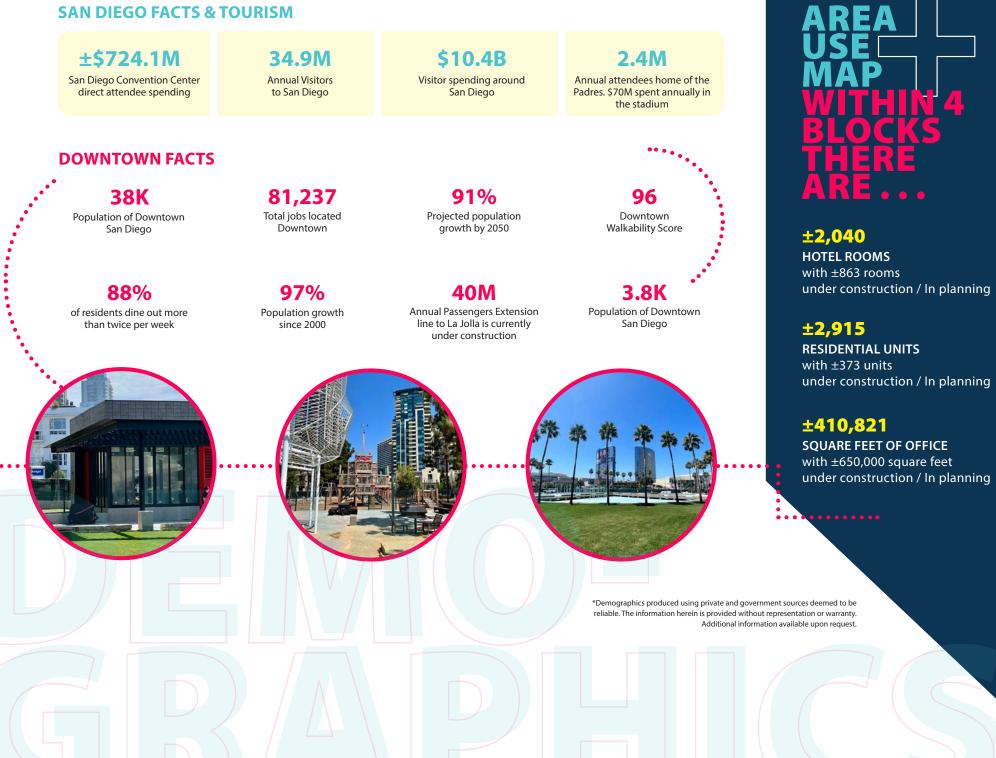

## NEIGHBORHOOD BY THE NUMBERS

**10M+** ANNUAL VISITORS TO THE GASLAMP QUARTER

232K+ ANNUAL VISITORS TO THE CHILDRENS MUSEUM

**500,000** TOTAL SF OF RESTAURANT / RETAIL IN THE GASLAMP

> **12,576** HOTEL ROOMS DOWNTOWN

ation or warranty. Additional information available upon request

represen

**81,237** TOTAL DAYTIME POPULATION OF DOWNTOWN

862,408 ANNUAL ATTENDEES AT THE CONVENTION CENTER

\$724.1 M VISITORS SPENDING FROM CONVENTIONS

**108** EVENTS HELD AT THE CONVENTION CENTER

> **11M** TOTAL OFFICE SF DOWNTOWN

**38,039** TOTAL POPULATION OF DOWNTOWN

**2.4M** PETCO PARK ANNUAL ATTENDEES

\*Demographics produced using private and government sources deemed to be reliable. The information herein is provided without

#### **SAN DIEGO FACTS & TOURISM**

| / |        |     |
|---|--------|-----|
| ( |        | . ) |
|   | S      | Ϊ   |
|   | $\sim$ | /   |

Office

Multi-Family / Residential

\*All information regarding this property is deemed to be reliable, however, no representation, guarantee or warranty is made to the accuracy thereof and is submitted subject to errors, omissions, change of price rental, or withdrawal without notice.