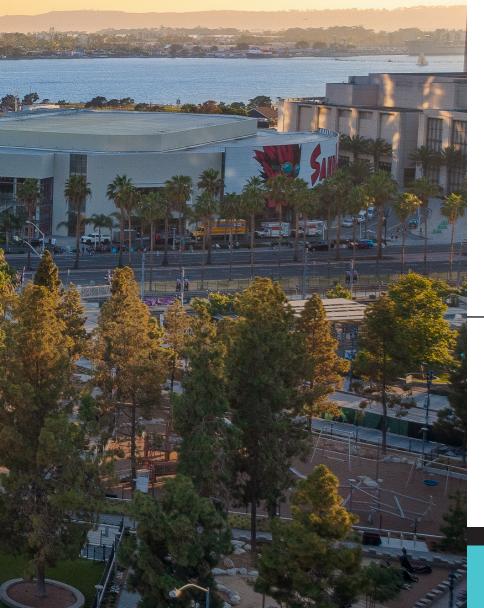

Premier location facing the Civic Pond, Children's Museum, Convention Center, new dog park and children's playground.

Park features: New Children's playground, game and fitness area, off Leash dog park, new walkway over Civic Pond, on-site security 6am -10pm

- → Close proximity to Convention Center MTS Station and Martin Luter King Promenade.
- $\rightarrow$  3000 residential units within 2 blocks of the park.

## Neighborhood Highlights

- Close proximity to the Convention Center, Petco Park and Seaport Village
- Three blocks from the historic Gaslamp sign
- 5 public parking structures and multiple surface lots within 4 blocks
- Adjacent to the new Children's Museum with over 232,000 annual visitors