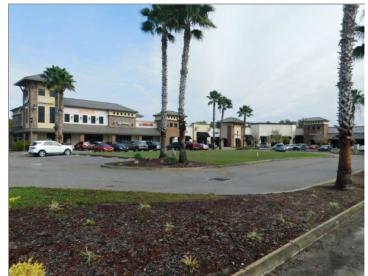

# 7330 US Highway 98 N, Lakeland, FL 33809

## **Property Description**

43,184 s.f. retail neighborhood Shopping Center located on US Hwy 98 N.Rent: negotiableMin. divisible 1,500Max. contiguous 3,500Join other businesses like, MidFlorida Credit Union, Subway, and others.

## **Location Description**

On the North Side of Lakeland. Popular neighborhood shopping center with traffic generators like MidFlorida Credit Union. Located directly on US Hwy 98 N. excellent visibility and 35,000 vehicles per day traffic.