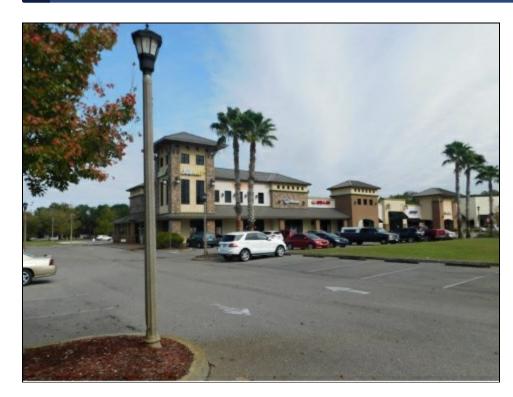

## **Property Description**

43,184 s.f. retail neighborhood Shopping Center located on US Hwy 98 N.Rent: negotiableMin. divisible 1,500Max. contiguous 3,500Join other businesses like, MidFlorida Credit Union, Subway, and others.

## **Location Description**

On the North Side of Lakeland. Popular neighborhood shopping center with traffic generators like MidFlorida Credit Union. Located directly on US Hwy 98 N. excellent visibility and 35,000 vehicles per day traffic.