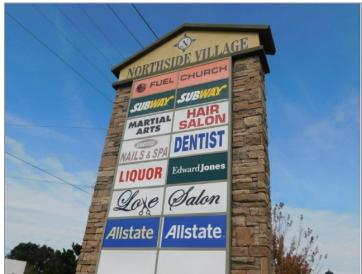

## **Property Description**

43,184 s.f. retail neighborhood Shopping Center located on US Hwy 98 N.Rent: negotiableMin. divisible 1,500Max. contiguous 3,500Join other businesses like, MidFlorida Credit Union, Subway, and others.