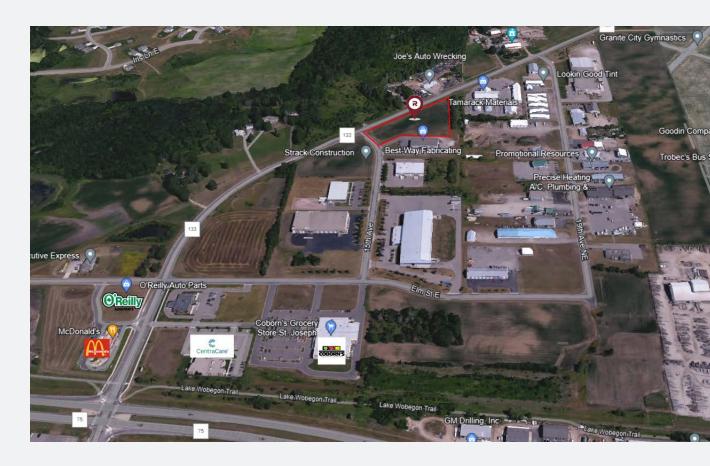

#### **Neighboring Businesses**

- McDonalds
- + Coborn's Grocery
- O'Reilly Auto Parts
- + CentraCare Clinic
- + St. Joe Industries West Industrial Park