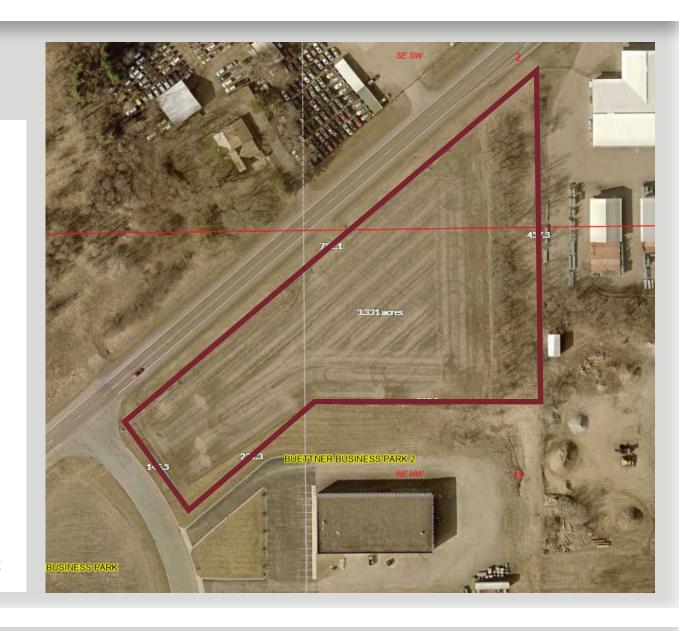

# FOR SALE - 3.32 ACRES \$325,000 | \$2.25 PSF

#### **PROPERTY DESCRIPTION**

- + +/-3.32 acres of developable property
- + Lot enjoys visibility and easy access for a wide range of businesses.
- + Located on heavily traveled CR 133

#### **Property & Pricing**

+ Parcel ID R 84.53470.0240

+ Taxes 2024: \$5,440

+ Zoning; 3a-Commerical/Industrial/Public Utility

CONTACT:
320.257.5400
RICEPROPERTIES.COM