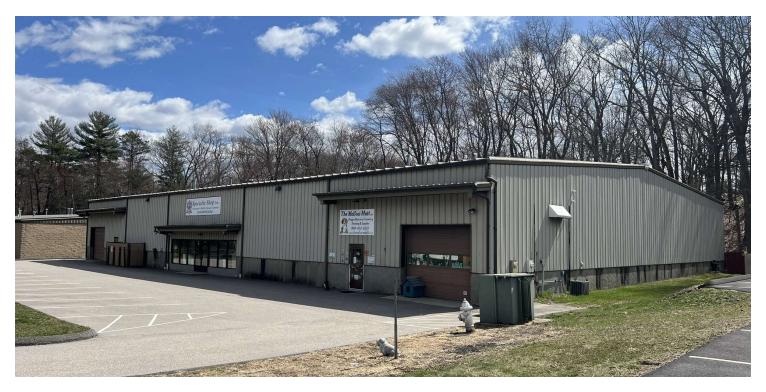

#### PROPERTY DESCRIPTION

Sentry Commercial is pleased to present 18 Sanrico Drive, Manchester CT for sale. This 15,000 square foot industrial building offers ceiling heights up to 20', ideal column spacing and an additional 2,100 square feet of finished mezzanine space.

# PROPERTY HIGHLIGHTS

- 15,000 SF industrial building
- 2 drive in doors and 1 dock platform
- 600 amp, 120/208 volt power
- 2,100+/- SF of finished mezzanine space