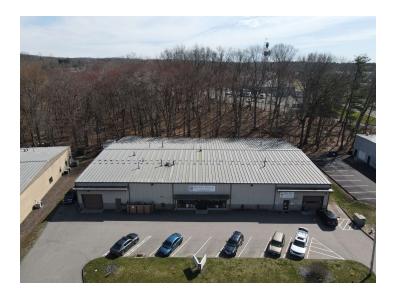

# 15,000 SF INDUSTRIAL BUILDING

18 SANRICO DRIVE | MANCHESTER, CT 06042

DAVID MURDOCK 860.983.0029 murdock@sentrycommercial.com

#### PROPERTY DESCRIPTION

Sentry Commercial is pleased to present 18 Sanrico Drive, Manchester CT for sale. This 15,000 square foot industrial building offers ceiling heights up to 20', ideal column spacing and an additional 2,100 square feet of finished mezzanine space.

# Reduced Sale Price: \$990,000

| BUILDING SPECIFICATIONS |               |
|-------------------------|---------------|
| Building Size           | 15,000 SF     |
| Office/Showroom         | 2,576 SF      |
| Warehouse               | 12,424 SF     |
| Ceiling Height          | 16' - 20'     |
| Docks                   | 1 (10' x 12') |
| Drives                  | 2 (10' x 12') |
| Column Spacing          | 30' x 50'     |
| Year Built              | 1988          |
|                         |               |