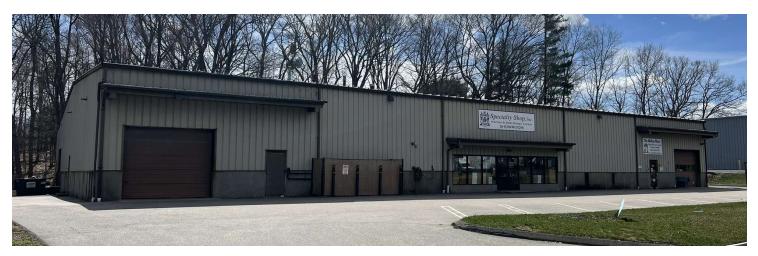

# 15,000 SF INDUSTRIAL BUILDING

18 SANRICO DRIVE | MANCHESTER, CT 06042

DAVID MURDOCK 860.983.0029 murdock@sentrycommercial.com

#### PROPERTY DESCRIPTION

Sentry Commercial is pleased to present 18 Sanrico Drive, Manchester CT for sale. This 15,000 square foot industrial building offers ceiling heights up to 20', ideal column spacing and an additional 2,100 square feet of finished mezzanine space.

# PROPERTY HIGHLIGHTS

- 15,000 SF industrial building
- 2 drive in doors and 1 dock platform
- 600 amp, 120/208 volt power
- 2,100+/- SF of finished mezzanine space