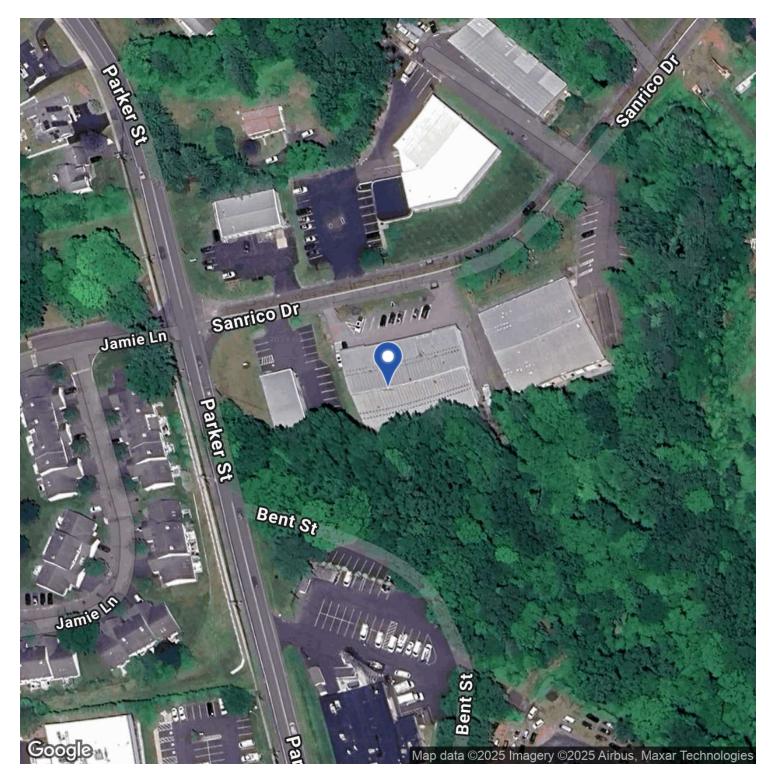

# 15,000 SF INDUSTRIAL BUILDING

18 SANRICO DRIVE | MANCHESTER, CT 06042

DAVID MURDOCK 860.983.0029 murdock@sentrycommercial.com

## 18 SANRICO DRIVE | MANCHESTER, CT 06042

#### LAND

| Lot Size | 0.67 Acres |
|----------|------------|
| Parking  | 9          |
| Zoning   | IND        |