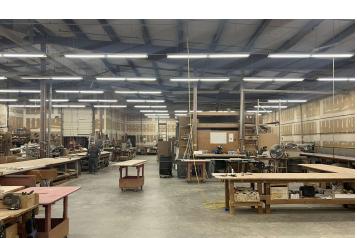

# Reduced Sale Price: \$990,000

| BUILDING SPECIFICATIONS |               |
|-------------------------|---------------|
| Building Size           | 15,000 SF     |
| Office/Showroom         | 2,576 SF      |
| Warehouse               | 12,424 SF     |
| Ceiling Height          | 16' - 20'     |
| Docks                   | 1 (10' x 12') |
| Drives                  | 2 (10' x 12') |
| Column Spacing          | 30' x 50'     |
| Year Built              | 1988          |
|                         |               |