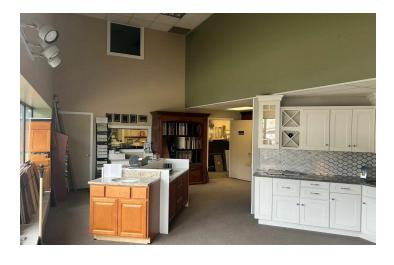

#### PROPERTY DESCRIPTION

Sentry Commercial is pleased to present 18 Sanrico Drive, Manchester CT for sale. This 15,000 square foot industrial building offers ceiling heights up to 20', ideal column spacing and an additional 2,100 square feet of finished mezzanine space.

# PROPERTY HIGHLIGHTS

- 15,000 SF industrial building
- 2 drive in doors and 1 dock platform
- 600 amp, 120/208 volt power
- 2,100+/- SF of finished mezzanine space

# Reduced Sale Price: \$990,000

| BUILDING SPECIFICATIONS |               |
|-------------------------|---------------|
| Building Size           | 15,000 SF     |
| Office/Showroom         | 2,576 SF      |
| Warehouse               | 12,424 SF     |
| Ceiling Height          | 16' - 20'     |
| Docks                   | 1 (10' x 12') |
| Drives                  | 2 (10' x 12') |
| Column Spacing          | 30' x 50'     |
| Year Built              | 1988          |
|                         |               |