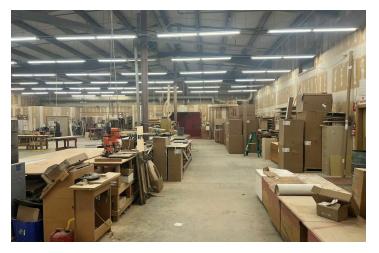

#### PROPERTY DESCRIPTION

Sentry Commercial is pleased to present 18 Sanrico Drive, Manchester CT for sale. This 15,000 square foot industrial building offers ceiling heights up to 20', ideal column spacing and an additional 2,100 square feet of finished mezzanine space.

# Reduced Sale Price: \$990,000

| BUILDING SPECIFICATIONS |               |
|-------------------------|---------------|
| Building Size           | 15,000 SF     |
| Office/Showroom         | 2,576 SF      |
| Warehouse               | 12,424 SF     |
| Ceiling Height          | 16' - 20'     |
| Docks                   | 1 (10' x 12') |
| Drives                  | 2 (10' x 12') |
| Column Spacing          | 30' x 50'     |
| Year Built              | 1988          |
|                         |               |