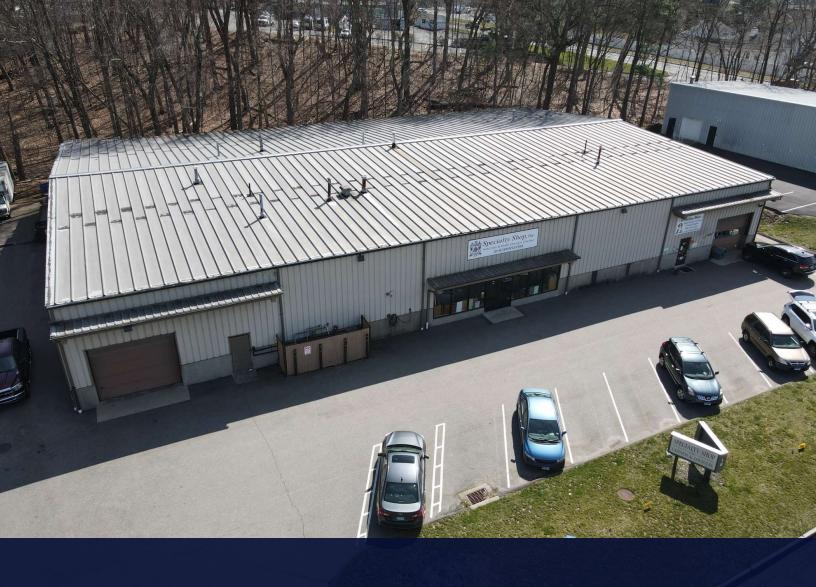

# 15,000 SF INDUSTRIAL BUILDING

18 SANRICO DRIVE | MANCHESTER, CT 06042

DAVID MURDOCK 860.983.0029 murdock@sentrycommercial.com

### 15,000 SF INDUSTRIAL BUILDING

## 18 SANRICO DRIVE | MANCHESTER, CT 06042

#### PROPERTY DESCRIPTION

Sentry Commercial is pleased to present 18 Sanrico Drive, Manchester CT for sale. This 15,000 square foot industrial building offers ceiling heights up to 20', ideal column spacing and an additional 2,100 square feet of finished mezzanine space.

# PROPERTY HIGHLIGHTS

- 15,000 SF industrial building
- 2 drive in doors and 1 dock platform
- 600 amp, 120/208 volt power
- 2,100+/- SF of finished mezzanine space