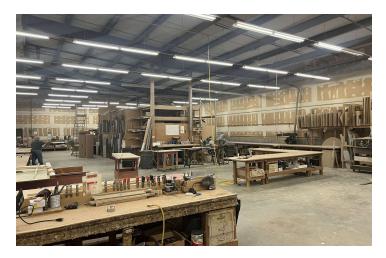

#### PROPERTY DESCRIPTION

Sentry Commercial is pleased to present 18 Sanrico Drive, Manchester CT for sale. This 15,000 square foot industrial building offers ceiling heights up to 20', ideal column spacing and an additional 2,100 square feet of finished mezzanine space.

# Reduced Sale Price: \$990,000

| BUILDING SPECIFICATIONS |               |
|-------------------------|---------------|
| Building Size           | 15,000 SF     |
| Office/Showroom         | 2,576 SF      |
| Warehouse               | 12,424 SF     |
| Ceiling Height          | 16' - 20'     |
| Docks                   | 1 (10' x 12') |
| Drives                  | 2 (10' x 12') |
| Column Spacing          | 30' x 50'     |
| Year Built              | 1988          |
|                         |               |