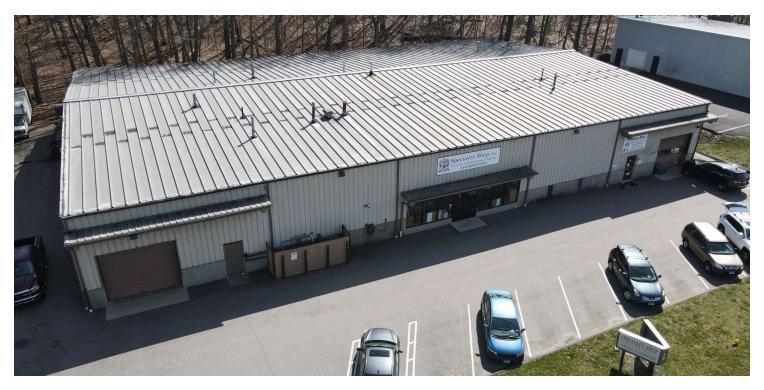

# 15,000 SF INDUSTRIAL BUILDING

18 SANRICO DRIVE | MANCHESTER, CT 06042

DAVID MURDOCK 860.983.0029 murdock@sentrycommercial.com

#### PROPERTY DESCRIPTION

Sentry Commercial is pleased to present 18 Sanrico Drive, Manchester CT for sale. This 15,000 square foot industrial building offers ceiling heights up to 20', ideal column spacing and an additional 2,100 square feet of finished mezzanine space.

# Reduced Sale Price: \$990,000

| BUILDING SPECIFICATIONS |               |
|-------------------------|---------------|
| Building Size           | 15,000 SF     |
| Office/Showroom         | 2,576 SF      |
| Warehouse               | 12,424 SF     |
| Ceiling Height          | 16' - 20'     |
| Docks                   | 1 (10' x 12') |
| Drives                  | 2 (10' x 12') |
| Column Spacing          | 30' x 50'     |
| Year Built              | 1988          |
|                         |               |