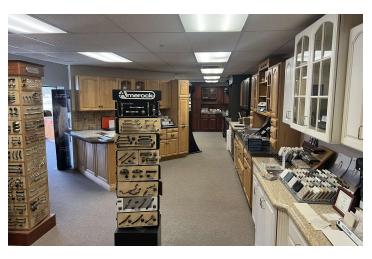

#### PROPERTY DESCRIPTION

Sentry Commercial is pleased to present 18 Sanrico Drive, Manchester CT for sale. This 15,000 square foot industrial building offers ceiling heights up to 20', ideal column spacing and an additional 2,100 square feet of finished mezzanine space.

# PROPERTY HIGHLIGHTS

- 15,000 SF industrial building
- 2 drive in doors and 1 dock platform
- 600 amp, 120/208 volt power
- 2,100+/- SF of finished mezzanine space