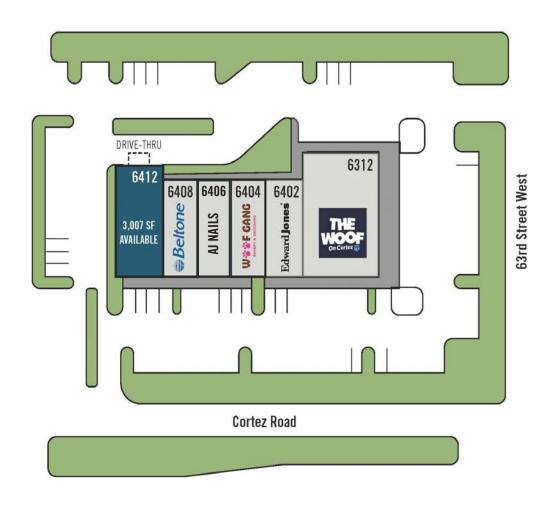

#### MAX MCGEACHY SENIOR ASSOCIATE

**©** 813.345.5873

| 6412 | Available                   | 3,007 SF |
|------|-----------------------------|----------|
| 6408 | Beltone Hearing             | 1,400 SF |
| 6406 | AJ Nails                    | 1,376 SF |
| 6404 | Woof Gang Bakery & Grooming | 1,400 SF |
| 6402 | Edward Jones                | 1,495 SF |
| 6312 | The Woof on Cortez          | 7,568 SF |