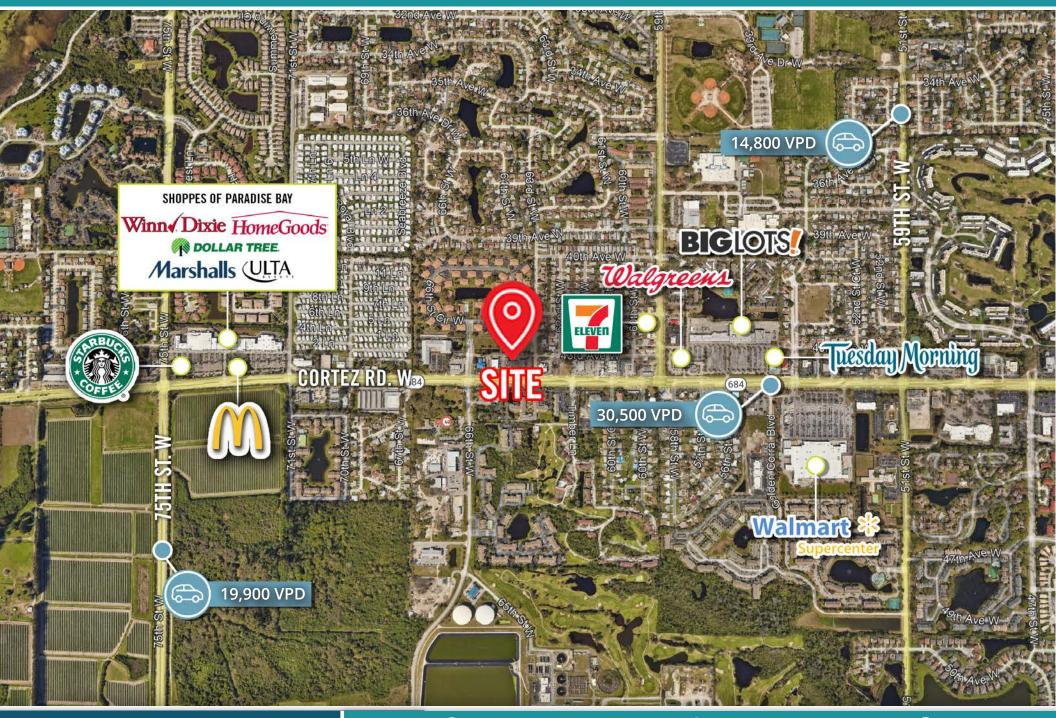

#### **DAILY TRAFFIC COUNTS AADT**

 Cortez Road
 30,500

 59th St W
 14,800

 75th St W
 19,900

### **AREA RETAILERS:**