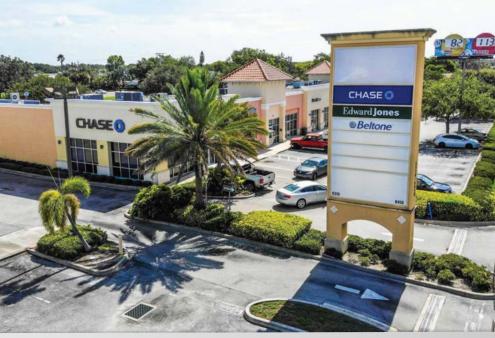

# RETAIL SPACE AVAILABLE FOR LEASE

- AVAILABLE: 3,007 SF (2 MONTHS FREE RENT IF LEASE SIGNED BY 10/15/24)
- Features Excellent Frontage and Visibility along Cortez Road
- Shopping Center is Located at Hard Corner Providing Left in Left Out Access to Customers
- Located within Close Proximity to National Retailers: Publix, Walmart, Aldi, Marshall's, & more!

### **AREA RETAILERS:**