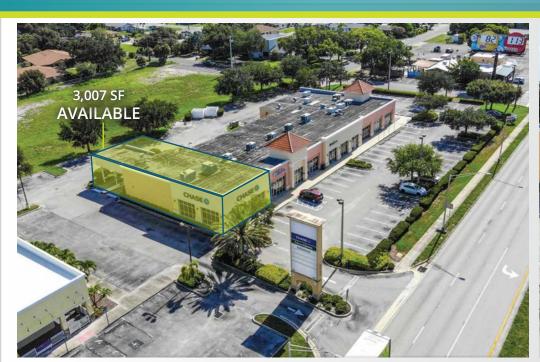

# RETAIL SPACE AVAILABLE FOR LEASE

- AVAILABLE: 3,007 SF (2 MONTHS FREE RENT IF LEASE SIGNED BY 10/15/24)
- Features Excellent Frontage and Visibility along Cortez Road
- Shopping Center is Located at Hard Corner Providing Left in Left Out Access to Customers
- Located within Close Proximity to National Retailers: Publix, Walmart, Aldi, Marshall's, & more!