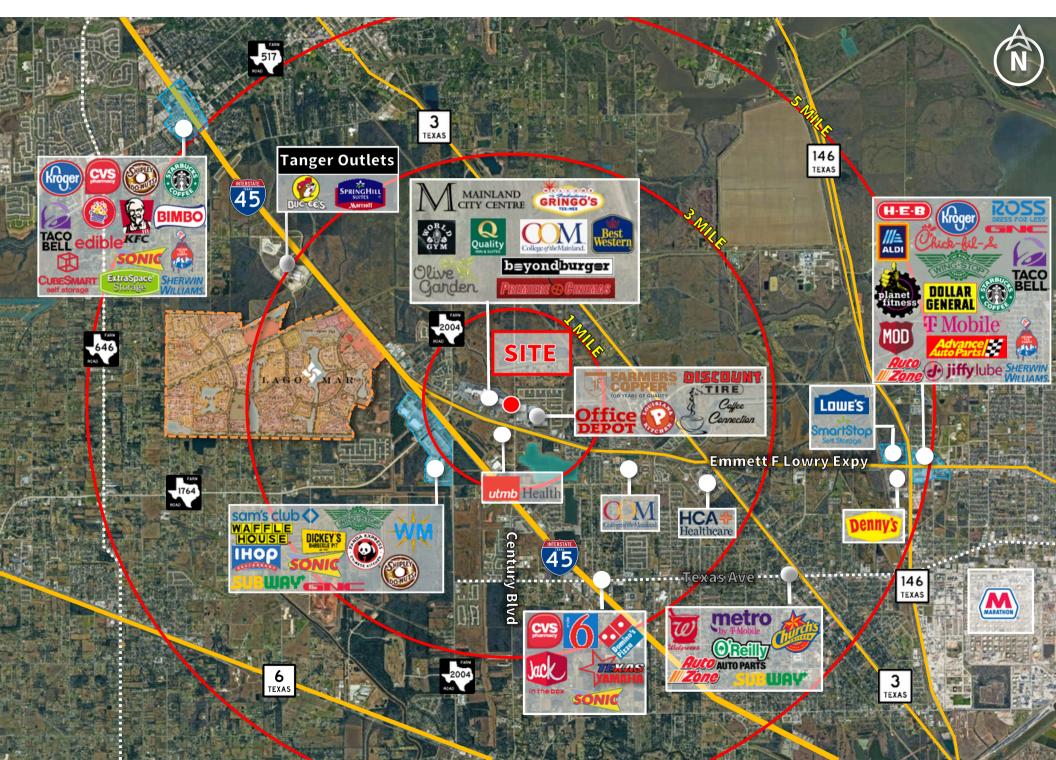

## **Trade Area Aerial**

#### Price

\$430,000 per lot

|                       | 1 mile    | 3 miles   | 5 miles   |
|-----------------------|-----------|-----------|-----------|
| 2024 Total Population | 4,754     | 32,420    | 85,494    |
| 2024 Median Age       | 34.6      | 36.0      | 37.2      |
| Average HH Income     | \$86,023  | \$105,373 | \$92,890  |
| Average Home Value    | \$332,802 | \$348,495 | \$320,587 |