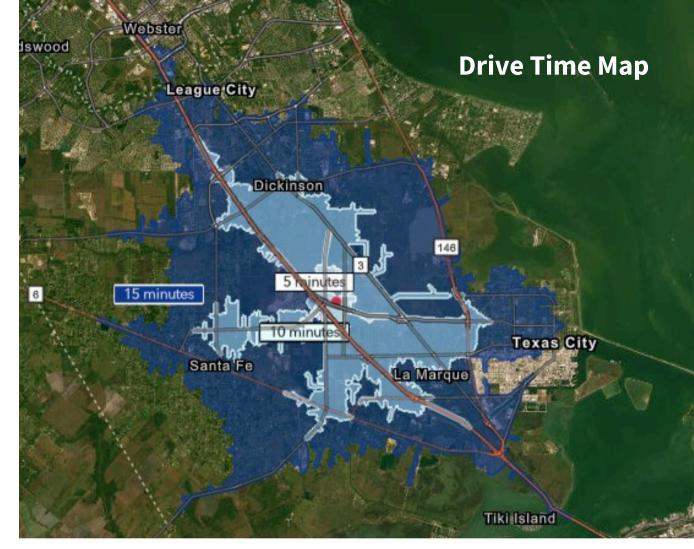

### About the Area

Texas City boasts a robust economy driven by major industrial employers and bustling port activity. The city's major thoroughfares experience high traffic counts, making it an attractive location.