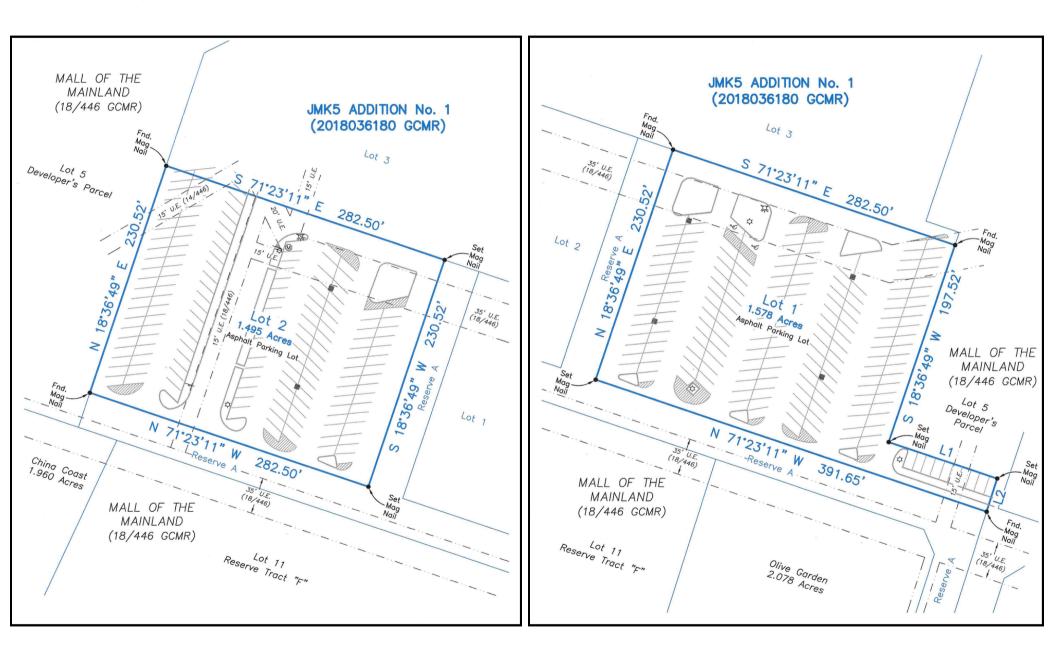

## **Survey**

**JLL** SEE A BRIGHTER WAY

#### Size

Lot 1: ±1.578 Acres Lot 2: ±1.495 Acres