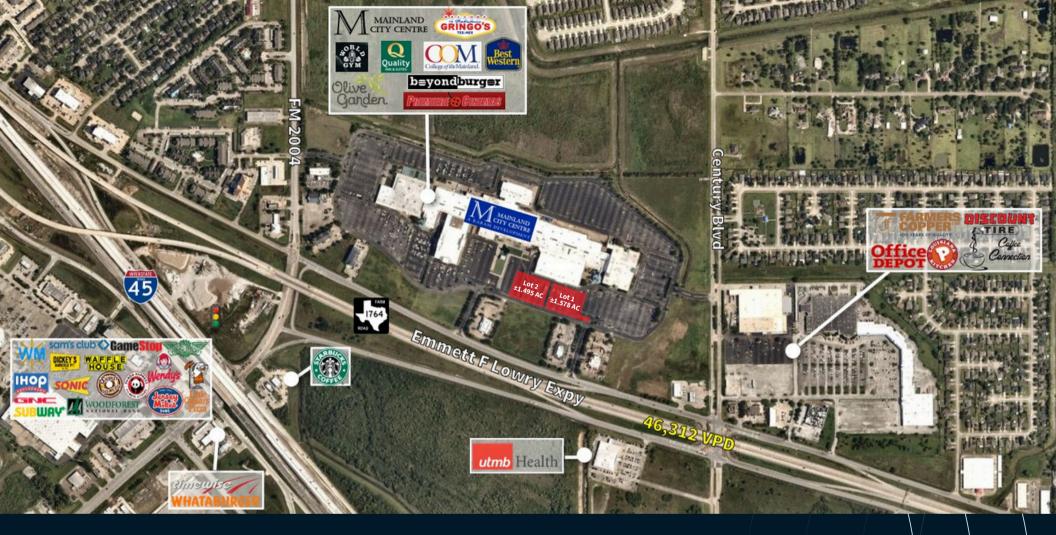

### Location

Pad Sites available in front of Mainland City Centre, a family-friendly entertainment destination. Currently, Mainland City Centre is home to TEX Fun+Social, the largest entertainment center in Texas, World Gym, #1 World Gym in North America, 33 fully furnished executive suites, Mainland City Suites, education facilities, Premiere Cinema, and Restaurant Row with access to festival grounds and outdoor entertainment facility.

#### Size

Lot 1: ±1.578 Acres Lot 2: ±1.495 Acres

#### Site Details

- Utilities Available
- Off-site detention

#### Price

\$430,000 per lot

|                       | 1 mile    | 3 miles   | 5 miles   |
|-----------------------|-----------|-----------|-----------|
| 2024 Total Population | 4,754     | 32,420    | 85,494    |
| 2024 Median Age       | 34.6      | 36.0      | 37.2      |
| Average HH Income     | \$86,023  | \$105,373 | \$92,890  |
| Average Home Value    | \$332,802 | \$348,495 | \$320,587 |