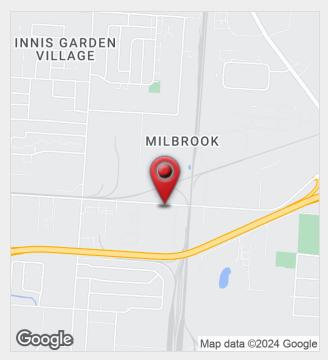

# Na Ohio Equities

#### For Lease 4,075 SF + 3 Acres Truck & Trailer Facility



## 2025 Refugee Road

Columbus, Ohio 43207

#### **Property Features**

- New Engineered Steel Construction Built in 2023
- 4.075 SF + 3 Acres For Lease
- Two 54' x 24' Bays
- 2 Drive-in Doors (14' x 14')
- ±2,700 SF Office; Office Finished First Floor, Built to Suite Second Floor
- Rear Lot Water Detention, Gravel, Fencing, & Lighting; Completion est. July 2024
- M-Manufacturing Zoning
- Automatic Lift, Master Doors, Blackheat BH Warehouse Gas, Heaters, & Climate Controlled Offices
- Easy Access to Local Freeways Including SR-104, I-71 & I-270

Lease Rate: Negotiable WWW.2025RefugeeRoad.Com



For more information:

#### Peter Griffith

614 629 5247 • pgriffith@ohioequities.com



NAI Ohio Equities | 605 S Front Street Suite 200, Columbus, OH 43215 | +1 614 224 2400



## For Lease 9,475 SF Availability











#### For Lease 9,475 SF Aerials















### For Lease 9,475 SF Interior Photographs















### For Lease 9,475 SF Locations Map









### For Lease 9,475 SF Demographics Map



| POPULATION           | 1 MILE    | 3 MILES   | 5 MILES   |
|----------------------|-----------|-----------|-----------|
| Total Population     | 5,821     | 90,396    | 235,664   |
| Average Age          | 41        | 39        | 38        |
| Average Age (Male)   | 40        | 38        | 37        |
| Average Age (Female) | 42        | 40        | 39        |
|