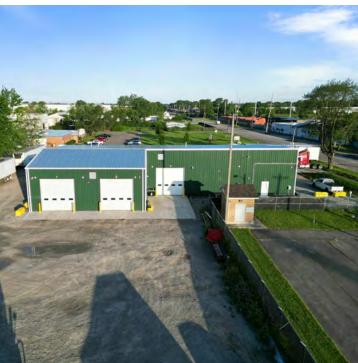

d

Columbus, Ohio 43207

#### **Property Features**

- New Engineered Steel Construction Built in 2023
- 4.075 SF + 3 Acres For Lease
- Two 54' x 24' Bays
- 2 Drive-in Doors (14' x 14')
- ±2,700 SF Office; Office Finished First Floor, Built to Suite Second Floor
- Rear Lot Water Detention, Gravel, Fencing, & Lighting; Completion est. July 2024
- M-Manufacturing Zoning
- Automatic Lift, Master Doors, Blackheat BH Warehouse Gas, Heaters, & Climate Controlled Offices
- Easy Access to Local Freeways Including SR-104, I-71 & I-270

Lease Rate: Negotiable WWW.2025RefugeeRoad.Com



For more information:

#### Peter Griffith

614 629 5247 • pgriffith@ohioequities.com



NAI Ohio Equities | 605 S Front Street Suite 200, Columbus, OH 43215 | +1 614 224 2400



## For Lease 9,475 SF Availability











#### For Lease 9,475 SF Aerials















### For Lease 9,475 SF Interior Photographs















### For Lease 9,475 SF Locations Map









### For Lease 9,475 SF Demographics Map



| POPULATION           | 1 MILE    | 3 MILES   | 5 MILES   |
|----------------------|-----------|-----------|-----------|
| Total Population     | 5,821     | 90,396    | 235,664   |
| Average Age          | 41        | 39        | 38        |
| Average Age (Male)   | 40        | 38        | 37        |
| Average Age (Female) | 42        | 40        | 39        |
|                      |           |           |           |
| HOUSEHOLDS & INCOME  | 1 MILE    | 3 MILES   | 5 MILES   |
| Total Households     | 2,354     | 37,880    | 103,028   |
| # of Persons per HH  | 2.5       | 2.4       |