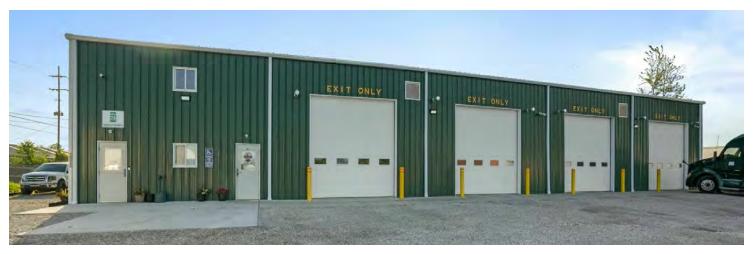

**

- New Engineered Steel Construction Built in 2023
- 4.075 SF + 3 Acres For Lease
- Two 54' x 24' Bays
- 2 Drive-in Doors (14' x 14')
- ±2,700 SF Office; Office Finished First Floor, Built to Suite Second Floor
- Rear Lot Water Detention, Gravel, Fencing, & Lighting; Completion est. July 2024
- M-Manufacturing Zoning
- Automatic Lift, Master Doors, Blackheat BH Warehouse Gas, Heaters, & Climate Controlled Offices
- Easy Access to Local Freeways Including SR-104, I-71 & I-270

Lease Rate: Negotiable WWW.2025RefugeeRoad.Com



For more information:

#### Peter Griffith

614 629 5247 • pgriffith@ohioequities.com



NAI Ohio Equities | 605 S Front Street Suite 200, Columbus, OH 43215 | +1 614 224 2400



## For Lease 9,475 SF Availability











#### For Lease 9,475 SF Aerials















### For Lease 9,475 SF Interior Photographs















### For Lease 9,475 SF Locations Map









### For Lease 9,475 SF Demographics Map



| POPULATION           | 1 MILE    | 3 MILES   | 5 MILES   |
|----------------------|-----------|-----------|-----------|
| Total Population     | 5,821     | 90,396    | 235,664   |
| Average Age          | 41        | 39        | 38        |
| Average Age (Male)   | 40        | 38        | 37        |
| Average Age (Female) | 42        | 40        | 39        |
|                      |           |           |           |
| HOUSEHOLDS & INCOME  | 1 MILE    | 3 MILES   | 5 MILES   |
| Total Households     | 2,354     | 37,880    | 103,028   |
| # of Persons per HH  | 2.5       | 2.4       | 2.3       |
| Average HH Income    | \$51,682  |