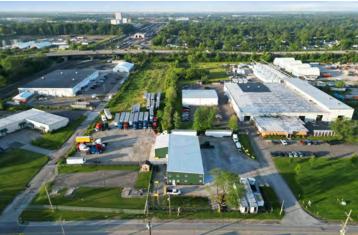

atures**

- New Engineered Steel Construction Built in 2023
- 4.075 SF + 3 Acres For Lease
- Two 54' x 24' Bays
- 2 Drive-in Doors (14' x 14')
- ±2,700 SF Office; Office Finished First Floor, Built to Suite Second Floor
- Rear Lot Water Detention, Gravel, Fencing, & Lighting; Completion est. July 2024
- M-Manufacturing Zoning
- Automatic Lift, Master Doors, Blackheat BH Warehouse Gas, Heaters, & Climate Controlled Offices
- Easy Access to Local Freeways Including SR-104, I-71 & I-270

Lease Rate: Negotiable WWW.2025RefugeeRoad.Com



For more information:

#### Peter Griffith

614 629 5247 • pgriffith@ohioequities.com



NAI Ohio Equities | 605 S Front Street Suite 200, Columbus, OH 43215 | +1 614 224 2400



## For Lease 9,475 SF Availability











#### For Lease 9,475 SF Aerials















### For Lease 9,475 SF Interior Photographs















### For Lease 9,475 SF Locations Map









### For Lease 9,475 SF Demographics Map



| POPULATION           | 1 MILE    | 3 MILES   | 5 MILES   |
|----------------------|-----------|-----------|-----------|
| Total Population     | 5,821     | 90,396    | 235,664   |
| Average Age          | 41        | 39        | 38        |
| Average Age (Male)   | 40        | 38        | 37        |
| Average Age (Female) | 42        | 40        | 39        |
|                      |           |           |           |
| HOUSEHOLDS & INCOME  | 1 MILE    | 3 MILES   | 5 MILES   |
| Total Households     | 2,354     | 37,880    | 103,028   |
| # of Persons per HH  | 2.5       | 2.4       | 2.3       |
| Average HH Income    | \$51,