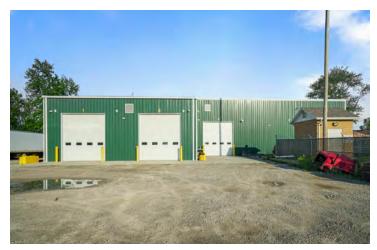

ures**

- New Engineered Steel Construction Built in 2023
- 4.075 SF + 3 Acres For Lease
- Two 54' x 24' Bays
- 2 Drive-in Doors (14' x 14')
- ±2,700 SF Office; Office Finished First Floor, Built to Suite Second Floor
- Rear Lot Water Detention, Gravel, Fencing, & Lighting; Completion est. July 2024
- M-Manufacturing Zoning
- Automatic Lift, Master Doors, Blackheat BH Warehouse Gas, Heaters, & Climate Controlled Offices
- Easy Access to Local Freeways Including SR-104, I-71 & I-270

Lease Rate: Negotiable WWW.2025RefugeeRoad.Com



For more information:

#### Peter Griffith

614 629 5247 • pgriffith@ohioequities.com



NAI Ohio Equities | 605 S Front Street Suite 200, Columbus, OH 43215 | +1 614 224 2400



## For Lease 9,475 SF Availability











#### For Lease 9,475 SF Aerials















### For Lease 9,475 SF Interior Photographs















### For Lease 9,475 SF Locations Map









### For Lease 9,475 SF Demographics Map



| POPULATION           | 1 MILE    | 3 MILES   | 5 MILES   |
|----------------------|-----------|-----------|-----------|
| Total Population     | 5,821     | 90,396    | 235,664   |
| Average Age          | 41        | 39        | 38        |
| Average Age (Male)   | 40        | 38        | 37        |
| Average Age (Female) | 42        | 40        | 39        |
|                      |           |           |           |
| HOUSEHOLDS & INCOME  | 1 MILE    | 3 MILES   | 5 MILES   |
| Total Households     | 2,354     | 37,880    | 103,028   |
| # of Persons per HH  | 2.5       | 2.4       | 2.3       |
| Average HH Income    | \$51,68