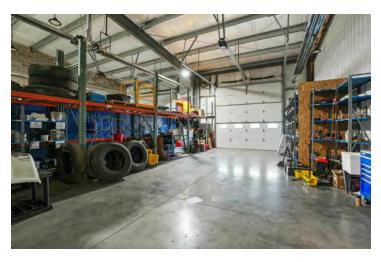

75 SF + 3 Acres For Lease
- Two 54' x 24' Bays
- 2 Drive-in Doors (14' x 14')
- ±2,700 SF Office; Office Finished First Floor, Built to Suite Second Floor
- Rear Lot Water Detention, Gravel, Fencing, & Lighting; Completion est. July 2024
- M-Manufacturing Zoning
- Automatic Lift, Master Doors, Blackheat BH Warehouse Gas, Heaters, & Climate Controlled Offices
- Easy Access to Local Freeways Including SR-104, I-71 & I-270

Lease Rate: Negotiable WWW.2025RefugeeRoad.Com



For more information:

#### Peter Griffith

614 629 5247 • pgriffith@ohioequities.com



NAI Ohio Equities | 605 S Front Street Suite 200, Columbus, OH 43215 | +1 614 224 2400



## For Lease 9,475 SF Availability











#### For Lease 9,475 SF Aerials















### For Lease 9,475 SF Interior Photographs















### For Lease 9,475 SF Locations Map









### For Lease 9,475 SF Demographics Map



| POPULATION           | 1 MILE    | 3 MILES   | 5 MILES   |
|----------------------|-----------|-----------|-----------|
| Total Population     | 5,821     | 90,396    | 235,664   |
| Average Age          | 41        | 39        | 38        |
| Average Age (Male)   | 40        | 38        | 37        |
| Average Age (Female) | 42        | 40        | 39        |
|                      |           |           |           |
| HOUSEHOLDS & INCOME  | 1 MILE    | 3 MILES   | 5 MILES   |
| Total Households     | 2,354     | 37,880    | 103,028   |
| # of Persons per HH  | 2.5       | 2.4       | 2.3       |
| Average HH Income    | \$51,682  | \$72,556  | \$77,707  |
| Average House Value  | \$165,671