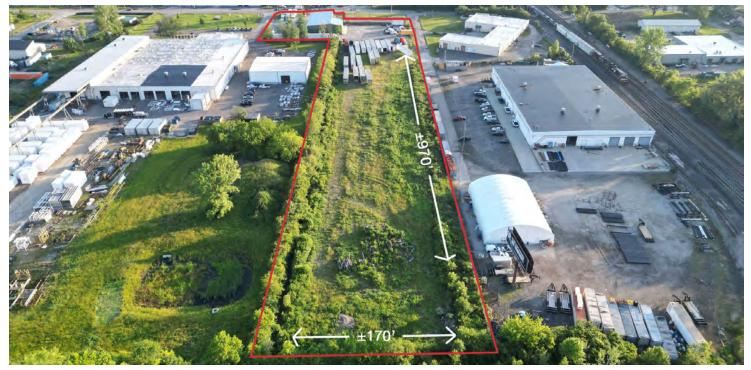

Columbus, Ohio 43207

#### **Property Features**

- New Engineered Steel Construction Built in 2023
- 4.075 SF + 3 Acres For Lease
- Two 54' x 24' Bays
- 2 Drive-in Doors (14' x 14')
- ±2,700 SF Office; Office Finished First Floor, Built to Suite Second Floor
- Rear Lot Water Detention, Gravel, Fencing, & Lighting; Completion est. July 2024
- M-Manufacturing Zoning
- Automatic Lift, Master Doors, Blackheat BH Warehouse Gas, Heaters, & Climate Controlled Offices
- Easy Access to Local Freeways Including SR-104, I-71 & I-270

Lease Rate: Negotiable WWW.2025RefugeeRoad.Com



For more information:

#### Peter Griffith

614 629 5247 • pgriffith@ohioequities.com



NAI Ohio Equities | 605 S Front Street Suite 200, Columbus, OH 43215 | +1 614 224 2400



## For Lease 9,475 SF Availability











#### For Lease 9,475 SF Aerials















### For Lease 9,475 SF Interior Photographs















### For Lease 9,475 SF Locations Map









### For Lease 9,475 SF Demographics Map



| POPULATION           | 1 MILE    | 3 MILES   | 5 MILES   |
|----------------------|-----------|-----------|-----------|
| Total Population     | 5,821     | 90,396    | 235,664   |
| Average Age          | 41        | 39        | 38        |
| Average Age (Male)   | 40        | 38        | 37        |
| Average Age (Female) | 42        | 40        | 39        |
|                      |           |           |           |
| HOUSEHOLDS & INCOME  | 1 MILE    | 3 MILES   | 5 MILES   |
| Total Households     | 2,354     | 37,880    | 103,028   |
| # of Persons per HH  | 2.5       | 2.4       | 2