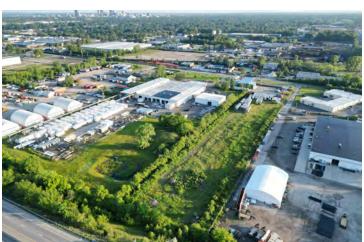

es**

- New Engineered Steel Construction Built in 2023
- 4.075 SF + 3 Acres For Lease
- Two 54' x 24' Bays
- 2 Drive-in Doors (14' x 14')
- ±2,700 SF Office; Office Finished First Floor, Built to Suite Second Floor
- Rear Lot Water Detention, Gravel, Fencing, & Lighting; Completion est. July 2024
- M-Manufacturing Zoning
- Automatic Lift, Master Doors, Blackheat BH Warehouse Gas, Heaters, & Climate Controlled Offices
- Easy Access to Local Freeways Including SR-104, I-71 & I-270

Lease Rate: Negotiable WWW.2025RefugeeRoad.Com



For more information:

#### Peter Griffith

614 629 5247 • pgriffith@ohioequities.com



NAI Ohio Equities | 605 S Front Street Suite 200, Columbus, OH 43215 | +1 614 224 2400



## For Lease 9,475 SF Availability











#### For Lease 9,475 SF Aerials















### For Lease 9,475 SF Interior Photographs















### For Lease 9,475 SF Locations Map









### For Lease 9,475 SF Demographics Map



| POPULATION           | 1 MILE    | 3 MILES   | 5 MILES   |
|----------------------|-----------|-----------|-----------|
| Total Population     | 5,821     | 90,396    | 235,664   |
| Average Age          | 41        | 39        | 38        |
| Average Age (Male)   | 40        | 38        | 37        |
| Average Age (Female) | 42        | 40        | 39        |
|                      |           |           |           |
| HOUSEHOLDS & INCOME  | 1 MILE    | 3 MILES   | 5 MILES   |
| Total Households     | 2,354     | 37,880    | 103,028   |
| # of Persons per HH  | 2.5       | 2.4       | 2.3       |
| Average HH Income    | \$51,682