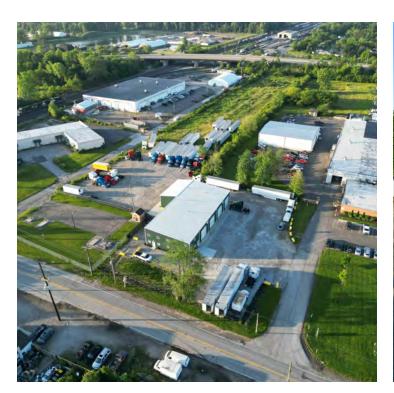

oad

Columbus, Ohio 43207

#### **Property Features**

- New Engineered Steel Construction Built in 2023
- 4.075 SF + 3 Acres For Lease
- Two 54' x 24' Bays
- 2 Drive-in Doors (14' x 14')
- ±2,700 SF Office; Office Finished First Floor, Built to Suite Second Floor
- Rear Lot Water Detention, Gravel, Fencing, & Lighting; Completion est. July 2024
- M-Manufacturing Zoning
- Automatic Lift, Master Doors, Blackheat BH Warehouse Gas, Heaters, & Climate Controlled Offices
- Easy Access to Local Freeways Including SR-104, I-71 & I-270

Lease Rate: Negotiable WWW.2025RefugeeRoad.Com



For more information:

#### Peter Griffith

614 629 5247 • pgriffith@ohioequities.com



NAI Ohio Equities | 605 S Front Street Suite 200, Columbus, OH 43215 | +1 614 224 2400



## For Lease 9,475 SF Availability











#### For Lease 9,475 SF Aerials















### For Lease 9,475 SF Interior Photographs















### For Lease 9,475 SF Locations Map









### For Lease 9,475 SF Demographics Map



| POPULATION           | 1 MILE    | 3 MILES   | 5 MILES   |
|----------------------|-----------|-----------|-----------|
| Total Population     | 5,821     | 90,396    | 235,664   |
| Average Age          | 41        | 39        | 38        |
| Average Age (Male)   | 40        | 38        | 37        |
| Average Age (Female) | 42        | 40        | 39        |
|                      |           |           |           |
| HOUSEHOLDS & INCOME  | 1 MILE    | 3 MILES   | 5 MILES   |
| Total Households     | 2,354     | 37,880    | 103,028   |
| # of Persons per HH  | 2.5       | 2.4