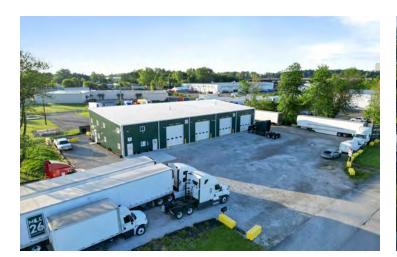

Features**

- New Engineered Steel Construction Built in 2023
- 4.075 SF + 3 Acres For Lease
- Two 54' x 24' Bays
- 2 Drive-in Doors (14' x 14')
- ±2,700 SF Office; Office Finished First Floor, Built to Suite Second Floor
- Rear Lot Water Detention, Gravel, Fencing, & Lighting; Completion est. July 2024
- M-Manufacturing Zoning
- Automatic Lift, Master Doors, Blackheat BH Warehouse Gas, Heaters, & Climate Controlled Offices
- Easy Access to Local Freeways Including SR-104, I-71 & I-270

Lease Rate: Negotiable WWW.2025RefugeeRoad.Com



For more information:

#### Peter Griffith

614 629 5247 • pgriffith@ohioequities.com



NAI Ohio Equities | 605 S Front Street Suite 200, Columbus, OH 43215 | +1 614 224 2400



## For Lease 9,475 SF Availability











#### For Lease 9,475 SF Aerials















### For Lease 9,475 SF Interior Photographs















### For Lease 9,475 SF Locations Map









### For Lease 9,475 SF Demographics Map



| POPULATION           | 1 MILE    | 3 MILES   | 5 MILES   |
|----------------------|-----------|-----------|-----------|
| Total Population     | 5,821     | 90,396    | 235,664   |
| Average Age          | 41        | 39        | 38        |
| Average Age (Male)   | 40        | 38        | 37        |
| Average Age (Female) | 42        | 40        | 39        |
|                      |           |           |           |
| HOUSEHOLDS & INCOME  | 1 MILE    | 3 MILES   | 5 MILES   |
| Total Households     | 2,354     | 37,880    | 103,028   |
| # of Persons per HH  | 2.5       | 2.4       | 2.3       |
| Average HH Income    | \$5