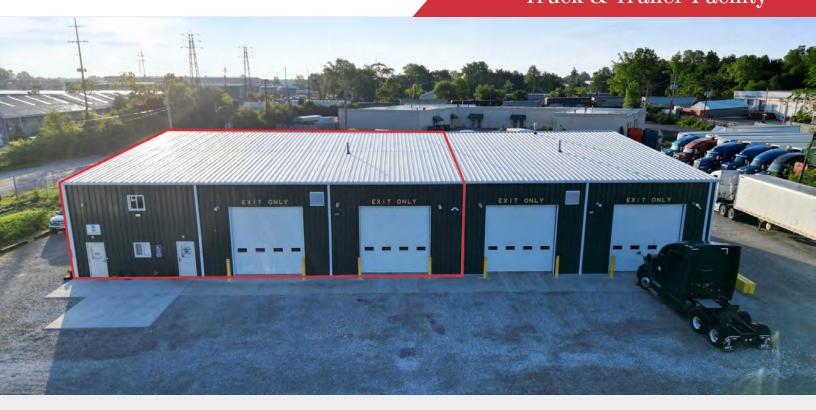

#### **Property Features**

- New Engineered Steel Construction Built in 2023
- 4.075 SF + 3 Acres For Lease
- Two 54' x 24' Bays
- 2 Drive-in Doors (14' x 14')
- ±2,700 SF Office; Office Finished First Floor, Built to Suite Second Floor
- Rear Lot Water Detention, Gravel, Fencing, & Lighting; Completion est. July 2024
- M-Manufacturing Zoning
- Automatic Lift, Master Doors, Blackheat BH Warehouse Gas, Heaters, & Climate Controlled Offices
- Easy Access to Local Freeways Including SR-104, I-71 & I-270

## For Lease 9,475 SF Availability