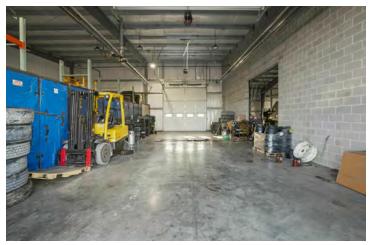

SF + 3 Acres For Lease
- Two 54' x 24' Bays
- 2 Drive-in Doors (14' x 14')
- ±2,700 SF Office; Office Finished First Floor, Built to Suite Second Floor
- Rear Lot Water Detention, Gravel, Fencing, & Lighting; Completion est. July 2024
- M-Manufacturing Zoning
- Automatic Lift, Master Doors, Blackheat BH Warehouse Gas, Heaters, & Climate Controlled Offices
- Easy Access to Local Freeways Including SR-104, I-71 & I-270

Lease Rate: Negotiable WWW.2025RefugeeRoad.Com



For more information:

#### Peter Griffith

614 629 5247 • pgriffith@ohioequities.com



NAI Ohio Equities | 605 S Front Street Suite 200, Columbus, OH 43215 | +1 614 224 2400



## For Lease 9,475 SF Availability











#### For Lease 9,475 SF Aerials















### For Lease 9,475 SF Interior Photographs















### For Lease 9,475 SF Locations Map









### For Lease 9,475 SF Demographics Map



| POPULATION           | 1 MILE    | 3 MILES   | 5 MILES   |
|----------------------|-----------|-----------|-----------|
| Total Population     | 5,821     | 90,396    | 235,664   |
| Average Age          | 41        | 39        | 38        |
| Average Age (Male)   | 40        | 38        | 37        |
| Average Age (Female) | 42        | 40        | 39        |
|                      |           |           |           |
| HOUSEHOLDS & INCOME  | 1 MILE    | 3 MILES   | 5 MILES   |
| Total Households     | 2,354     | 37,880    | 103,028   |
| # of Persons per HH  | 2.5       | 2.4       | 2.3       |
| Average HH Income    | \$51,682  | \$72,556  | \$77,707  |
| Average House Value  | \$165,671 |