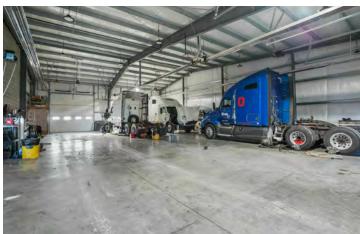

.075 SF + 3 Acres For Lease
- Two 54' x 24' Bays
- 2 Drive-in Doors (14' x 14')
- ±2,700 SF Office; Office Finished First Floor, Built to Suite Second Floor
- Rear Lot Water Detention, Gravel, Fencing, & Lighting; Completion est. July 2024
- M-Manufacturing Zoning
- Automatic Lift, Master Doors, Blackheat BH Warehouse Gas, Heaters, & Climate Controlled Offices
- Easy Access to Local Freeways Including SR-104, I-71 & I-270

Lease Rate: Negotiable WWW.2025RefugeeRoad.Com



For more information:

#### Peter Griffith

614 629 5247 • pgriffith@ohioequities.com



NAI Ohio Equities | 605 S Front Street Suite 200, Columbus, OH 43215 | +1 614 224 2400



## For Lease 9,475 SF Availability











#### For Lease 9,475 SF Aerials















### For Lease 9,475 SF Interior Photographs















### For Lease 9,475 SF Locations Map









### For Lease 9,475 SF Demographics Map



| POPULATION           | 1 MILE    | 3 MILES   | 5 MILES   |
|----------------------|-----------|-----------|-----------|
| Total Population     | 5,821     | 90,396    | 235,664   |
| Average Age          | 41        | 39        | 38        |
| Average Age (Male)   | 40        | 38        | 37        |
| Average Age (Female) | 42        | 40        | 39        |
|                      |           |           |           |
| HOUSEHOLDS & INCOME  | 1 MILE    | 3 MILES   | 5 MILES   |
| Total Households     | 2,354     | 37,880    | 103,028   |
| # of Persons per HH  | 2.5       | 2.4       | 2.3       |
| Average HH Income    | \$51,682  | \$72,556  | \$77,707  |
| Average House Value  | \$165,6