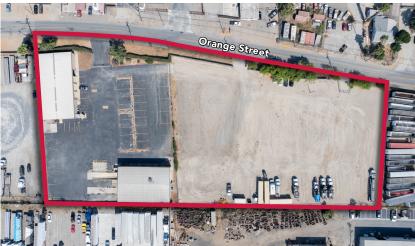

## FOR LEASE/SALE MAINTENANCE/STORAGE FACILITY TWO BUILDINGS ±12,391 SF ON ±3.72 AC

351 N. ORANGE STREET, RIVERSIDE, CA 92501

## **PROPERTY HIGHLIGHTS**

- ±6,950 SF Metal Building with 4 GL Doors and 1 DH Door Clear Span
- ±5,441 SF Metal Building with 1 DH Door Clear Span
- ±3,000 SF Cold Storage (Will Consider Demo)
- Fenced, Fully Secured, Paved Yard, Cameras Throughout
- 45 Electrical Hook Ups for Trailers (30 & 50 amp service)
- Heavy Power: 1,200 AMP/277/480 V (Verify)
- Easy Access to 60/91/215 FWY
- CALL BROKER TO SHOW!