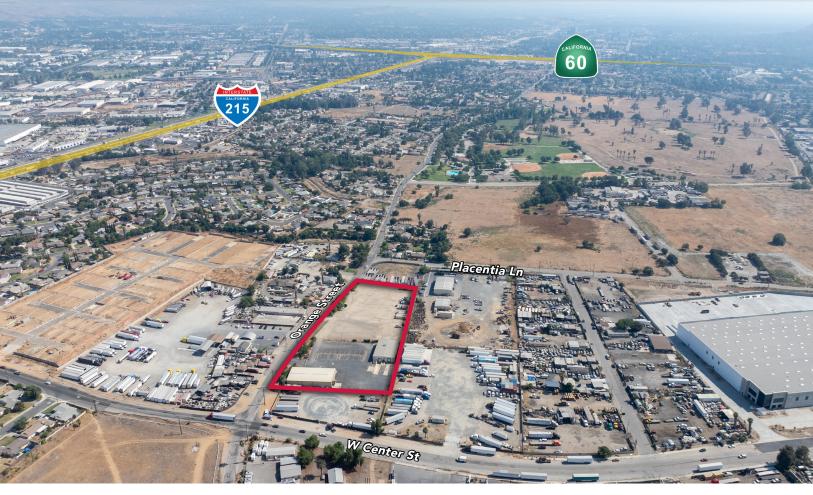

## FOR LEASE/SALE MAINTENANCE/STORAGE FACILITY TWO BUILDINGS ±12,391 SF ON ±3.72 AC

351 N. ORANGE STREET, RIVERSIDE, CA 92501

## **PROPERTY HIGHLIGHTS**

- ±6,950 SF Metal Building with 4 GL Doors and 1 DH Door Clear Span
- ±5,441 SF Metal Building with 1 DH Door Clear Span
- ±3,000 SF Cold Storage (Will Consider Demo)
- Fenced, Fully Secured, Paved Yard, Cameras Throughout
- 45 Electrical Hook Ups for Trailers (30 & 50 amp service)
- Heavy Power: 1,200 AMP/277/480 V (Verify)
- Easy Access to 60/91/215 FWY
- CALL BROKER TO SHOW!