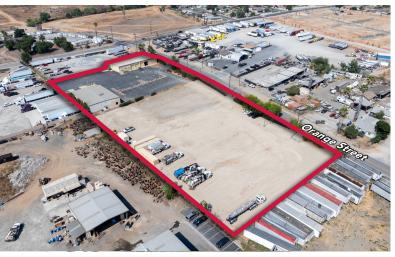

## FOR LEASE/SALE MAINTENANCE/STORAGE FACILITY TWO BUILDINGS ±12,391 SF ON ±3.72 AC

351 N. ORANGE STREET, RIVERSIDE, CA 92501

## **PROPERTY HIGHLIGHTS**

- ±6,950 SF Metal Building with 4 GL Doors and 1 DH Door Clear Span
- ±5,441 SF Metal Building with 1 DH Door Clear Span
- ±3,000 SF Cold Storage (Will Consider Demo)
- Fenced, Fully Secured, Paved Yard, Cameras Throughout
- 45 Electrical Hook Ups for Trailers (30 & 50 amp service)
- Heavy Power: 1,200 AMP/277/480 V (Verify)
- Easy Access to 60/91/215 FWY
- CALL BROKER TO SHOW!