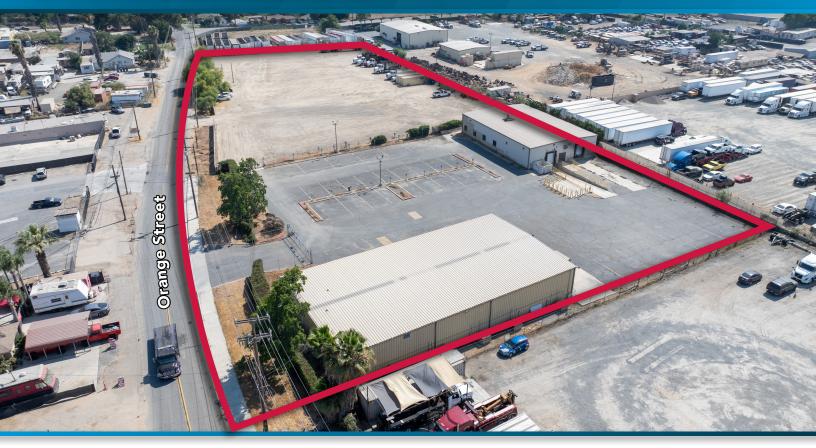

## FOR LEASE/SALE MAINTENANCE/STORAGE FACILITY TWO BUILDINGS ±12,391 SF ON ±3.72 AC

351 N. ORANGE STREET, RIVERSIDE, CA 92501

## **PROPERTY HIGHLIGHTS**

- ±6,950 SF Metal Building with 4 GL Doors and 1 DH Door Clear Span
- ±5,441 SF Metal Building with 1 DH Door Clear Span
- ±3,000 SF Cold Storage (Will Consider Demo)
- Fenced, Fully Secured, Paved Yard, Cameras Throughout
- 45 Electrical Hook Ups for Trailers (30 & 50 amp service)
- Heavy Power: 1,200 AMP/277/480 V (Verify)
- Easy Access to 60/91/215 FWY
- CALL BROKER TO SHOW!