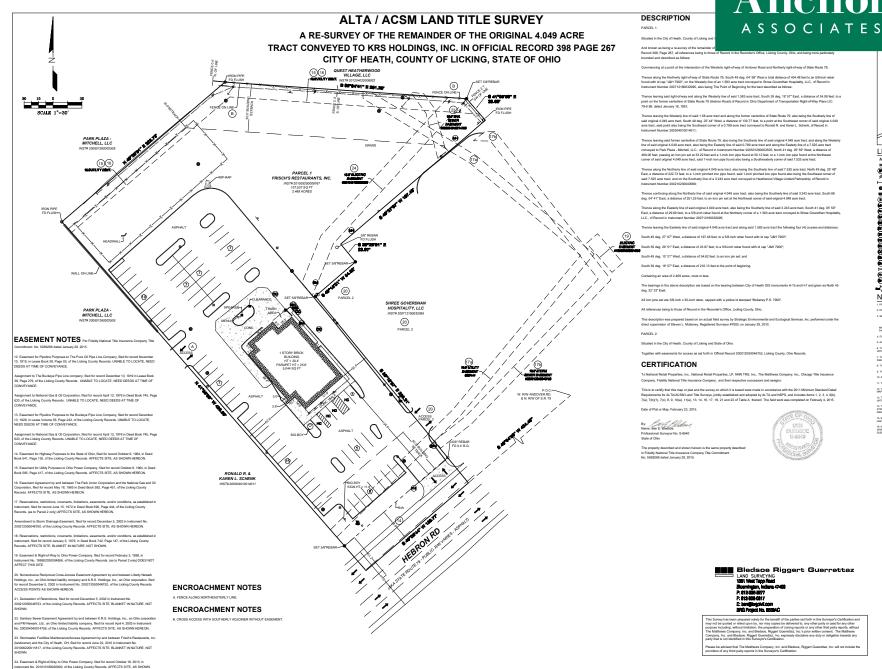

## Anchor

"ALTA/ACSM LAND TITLE SURVEY"
PREPARED FOR:

THE MATTHEWS COMPANY

Frisch's Restaurants, Inc.

WN BY R S

.I N : 15-02-81-0206