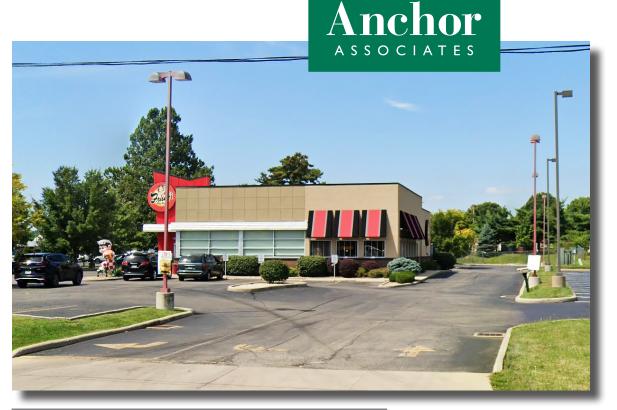

## FORMER FRISCH'S 775 HEBRON ROAD HEATH, OH 43056

#### HIGHLIGHTS

- Former Frisch's restaurant in Heath, OH Available
- 4,375 SF on 2.38 acres
- · Excellent visibility and access from Hebron Road
- Pylon sign
- Retailers in the area include Walmart Supercenter, Target, TJ Maxx, Petsmart, Rural King, Big Sandy Superstore, Dick's Sporting Goods, JCPenney, Ulta, Lowe's, Staples, Best Buy, Hobby Lobby, Giant Eagle and many others
- Restaurants in the area include Raising Cane's, Panera, Dairy Queen, IHOP, Jersey Mike's, Fazolis, Chipotle, Bojangles, Tumbleweed, Red Lobster, Longhorn Steakhouse, Applebee's and many others