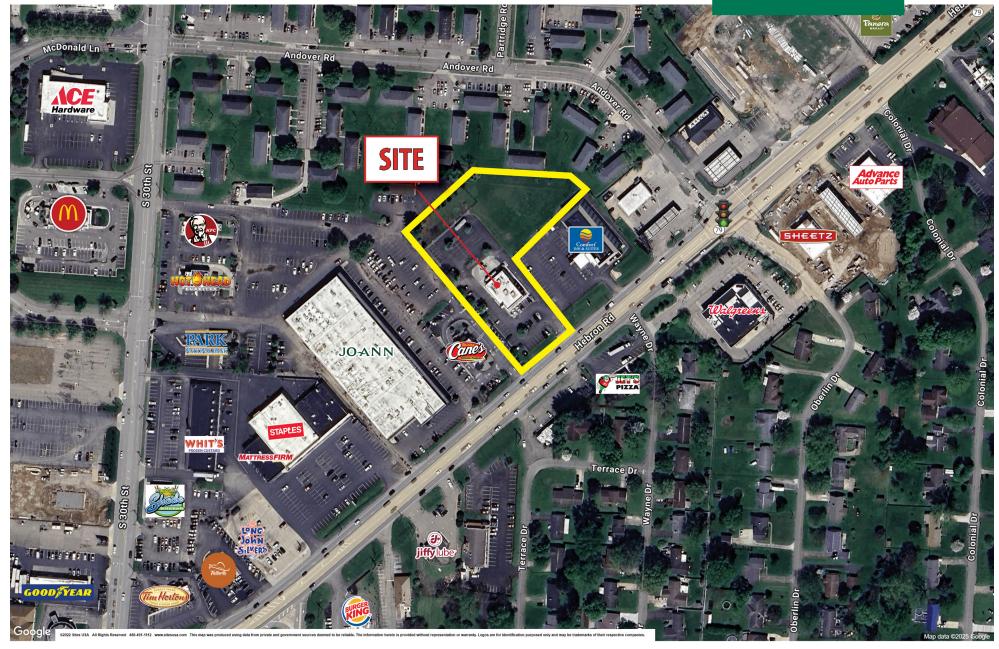

#### HIGHLIGHTS

- Former Frisch's restaurant in Heath, OH Available
- 4,375 SF on 2.38 acres
- · Excellent visibility and access from Hebron Road
- Pylon sign
- Retailers in the area include Walmart Supercenter, Target, TJ Maxx, Petsmart, Rural King, Big Sandy Superstore, Dick's Sporting Goods, JCPenney, Ulta, Lowe's, Staples, Best Buy, Hobby Lobby, Giant Eagle and many others
- Restaurants in the area include Raising Cane's, Panera, Dairy Queen, IHOP, Jersey Mike's, Fazolis, Chipotle, Bojangles, Tumbleweed, Red Lobster, Longhorn Steakhouse, Applebee's and many others

#### TRAFFIC COUNTS

- 28,744 VPD along Hebron Road
- 24,611 VPD on Central Parkway