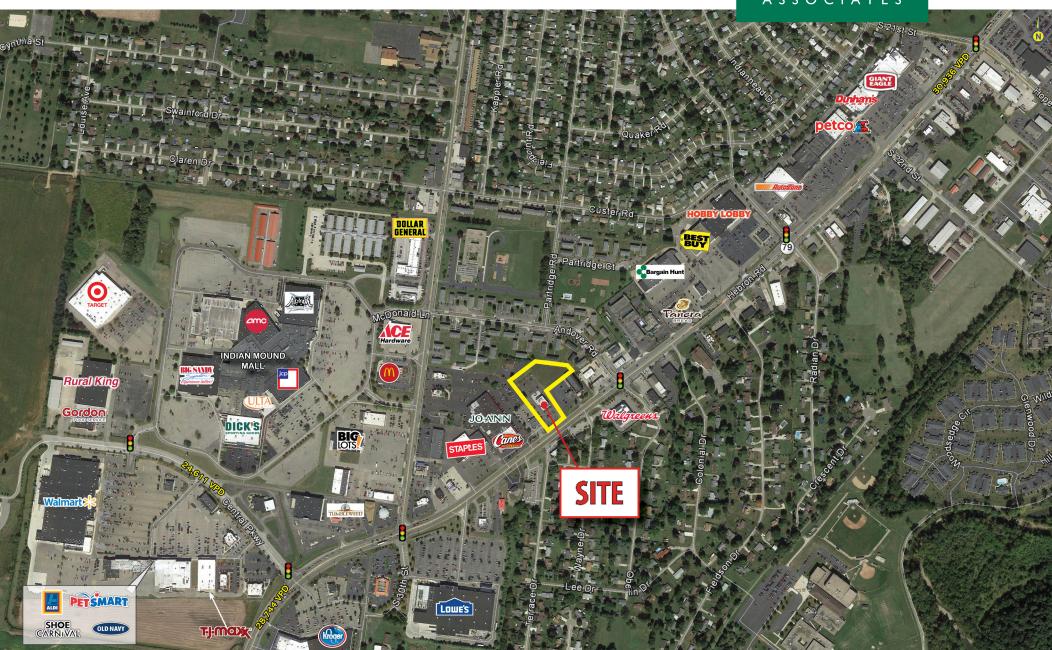

#### HIGHLIGHTS

- Former Frisch's restaurant in Heath, OH Available
- 4,375 SF on 2.38 acres
- · Excellent visibility and access from Hebron Road
- Pylon sign
- Retailers in the area include Walmart Supercenter, Target, TJ Maxx, Petsmart, Rural King, Big Sandy Superstore, Dick's Sporting Goods, JCPenney, Ulta, Lowe's, Staples, Best Buy, Hobby Lobby, Giant Eagle and many others
- Restaurants in the area include Raising Cane's, Panera, Dairy Queen, IHOP, Jersey Mike's, Fazolis, Chipotle, Bojangles, Tumbleweed, Red Lobster, Longhorn Steakhouse, Applebee's and many others

#### TRAFFIC COUNTS

- 28,744 VPD along Hebron Road
- 24,611 VPD on Central Parkway