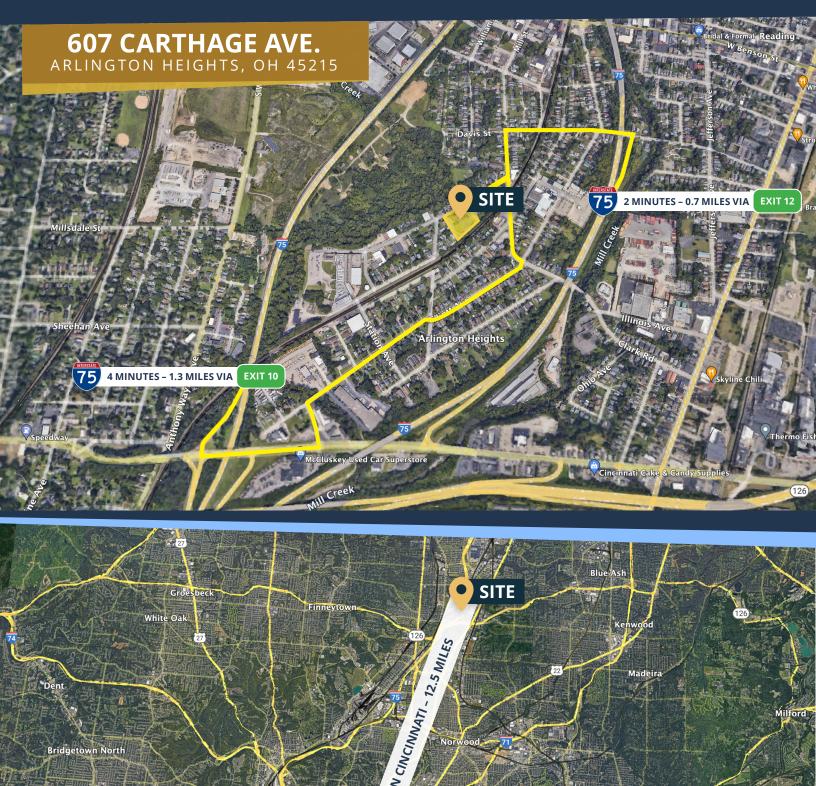

# **607 CARTHAGE AVE.**

ARLINGTON HEIGHTS, OH 45215

Highly Accessible Location

Strong Labor Pool

High Drainage Flat Topography

CURŌ•BRKG

513.999.CURO | CUROBRKG.COM ROBERT BLUNDRED | ROB@CUROBRKG.COM

© 2024 CURO BRKG. All rights reserved. No warranty or representation, express or implied, is made to the accuracy or completeness of the information contained herein, and same is submitted subject to errors, omissions, change of price, rental or other conditions, withdrawal without notice, and to any special listing conditions imposed by the property owner(s). As applicable, we make no representation as to the condition of the property (or properties) in question. This information has been obtained from sources believed reliable, but has not been verified for accuracy or completeness. You should conduct a careful, independent investigation of the property and verify all information. Any reliance on this information is solely at your own risk. CURO BRKG and the CURO BRKG logo are service marks of CURO BRKG. All other marks displayed on this document are the property of their respective owners. Photos herein are the property of their respective owners.