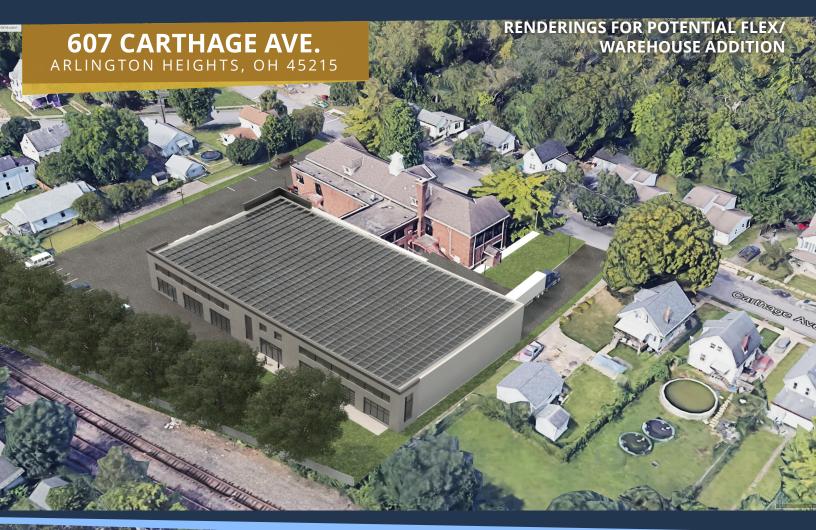

# **PROPERTY DETAILS:**

» Sale: \$350,000

» Lease: Call Agent

» Opportunity Zone

» Registered Historical Building

\$785,000 in State Credits Awarded

» Ability to Expand

Square Footage: 15,000 SF - +/-38,000 SF

### THE BUILDING & THE SITE

15,000 SF ON 1.3 ACRES

TWO STORIES

**OPERATED AS SCHOOL PRIOR** 

UNIQUE OFFERING

**VACATED 2015** 

**CONSTRUCTED 1934** 

Business Friendly City