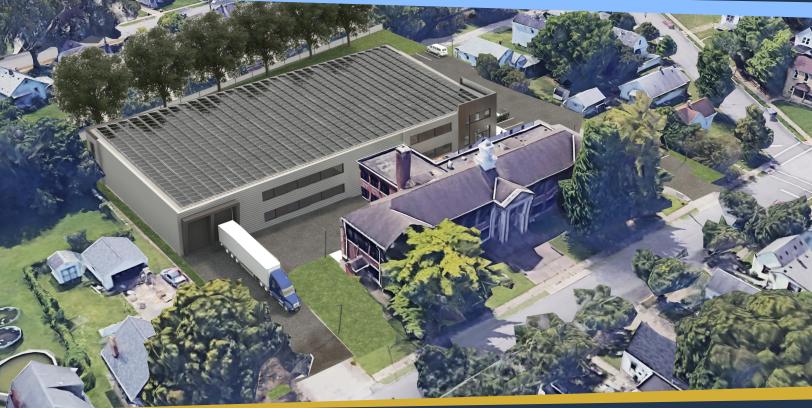

# **PROPERTY DETAILS:**

» Sale: \$350,000

» Lease: Call Agent

» Opportunity Zone

» Registered Historical Building

\$785,000 in State Credits Awarded

» Ability to Expand

Square Footage: 15,000 SF - +/-38,000 SF

### THE BUILDING & THE SITE

15,000 SF ON 1.3 ACRES

TWO STORIES

**OPERATED AS SCHOOL PRIOR** 

UNIQUE OFFERING

**VACATED 2015** 

**CONSTRUCTED 1934** 

Business Friendly City