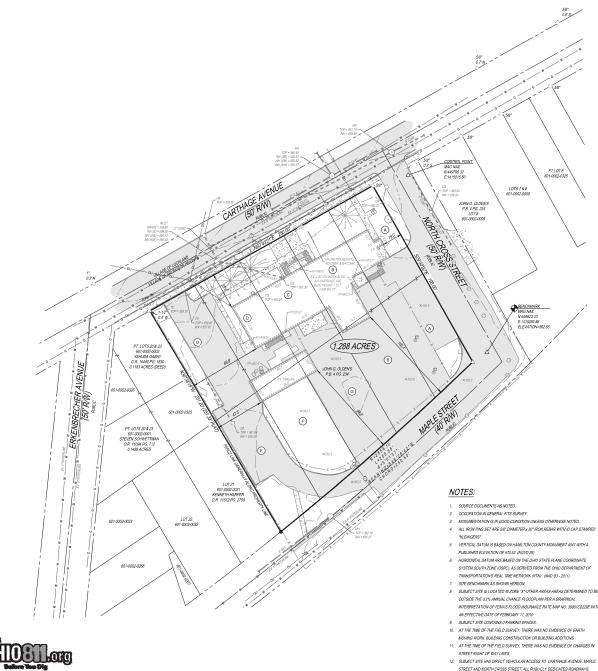

## **607 CARTHAGE AVE.**

ARLINGTON HEIGHTS, OH 45215

| OWNERSHIP TABLE |                                                                                                                                                                                                                                                     |
|-----------------|-----------------------------------------------------------------------------------------------------------------------------------------------------------------------------------------------------------------------------------------------------|
| (A)             | PARCEL 1 LOT 10 - 801-002-0036 LOT 11 - 801-002-0036 LOT 11 - 801-002-0037 THE BOARD OF EULOCITION OF THE CLOCKLAND VILLAGE SCHOOL DISTRICT No. 12 OF SYCAMORE AND SPRINGFIELD TOWNSHIPS, SHAIRL TON COUNTY, CHILD DB. 1973 PG. 20. B. 1973 PG. 20. |
| В               | PARCEL 2 LOT 12 - 601-0002-0006 LOT 13 - 601-0002-0007 BOARD OF EDUCATION OF THE LOCKLAND SCHOOL DISTRICT OF HAME TON COUNTY, OHIO D.B. 1625 PG. 627                                                                                                |
| ©               | PARCEL 3 LOT 15 LOT 15 HE BOARD OF EDUCATION OF THE LOCKLAND CITY SCHOOL DISTRICT MURBER 12 OF SYCAMORE AND SPRINGFIELD TOWNSHIPS HAND NOUNTY, OHIO B. 1634 PG. 280                                                                                 |
| ©               | P.P.ACEL 4 LOT 18 - 801-8002-0004 LOT 19 - 801-8002-0004 THE BOARD OF EDUCATION OF THE LOCKLAND CITY SCHOOL DISTRICT NO. LOT 5 STCMAGRIE TOWNSHIP HAMILTON COUNTY, OWNO DIA 1589 PE AS 23                                                           |
| E               | PARCEL 7<br>LOT 18<br>8H-0002-0300<br>THE BOARD OF EDUCATION,<br>LOCALAND CITY SCHOOL DISTRICT<br>DB. 2488 PG. 424                                                                                                                                  |
| F               | PARCEL 6 LOT 17 601-0002-0029 THE BOARD OF EDUCATION, LOCKLAND CITY SCHOOL DISTRICT, MAIN, TON COUNTY, OHIO D.B. 2916 PG. 31                                                                                                                        |
| 0               | PARCEL 5 LOT 1 B01-002-014 B01-002-0126 THE BOARD OF EDUCATION OF THE LOCKLAND CITY SCHOOL DISTRICT NUMBER 12 OF SYCAMORE AND SPRINGFIELD TOMMSHIPS DB. 1662 PO. 502                                                                                |

#### <u>LEGEND</u>

IRON PIN FOUND / SIZE AS NOTED.

IRON PIN SET BENCHMARK SANITARY MANHOL

CLEAN OUT STORM MANHOLI

CATCH BASIN INLET FIRE HYDRANT

WATER METER WATER VALVE ELECTRIC BOX GAS VALVE

SINGLE POST SIGN GUARD POST

FENCE LINE GAS LINE (PER RECORD)

OVERHEAD UTILITY

WATER LINE (PER RECORD) SAMTARY SEWER

STORM SEWER

513.999.CURO | CUROBRKG.COM ROBERT BLUNDRED | ROB@CUROBRKG.COM

CURŌ•BRKG