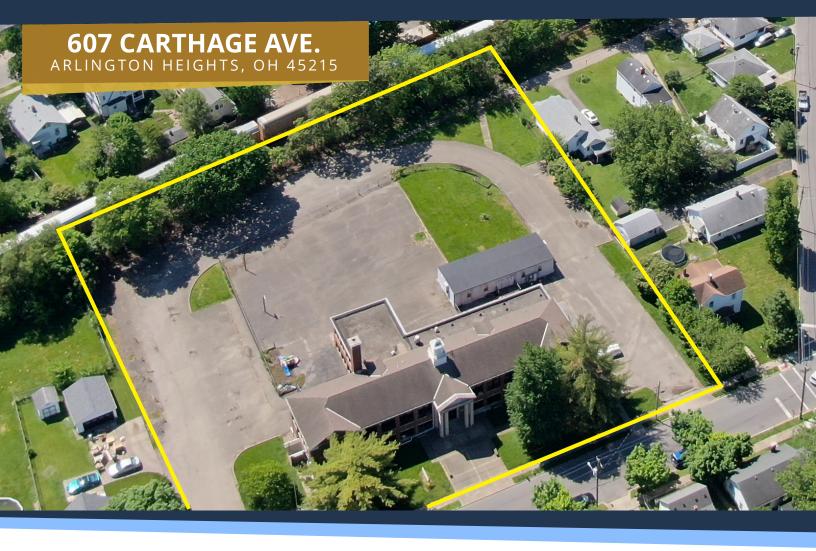

# **607 CARTHAGE AVE.**

ARLINGTON HEIGHTS, OH 45215

Acreage: 1.288

Zoning: Subject to End Use

Construction: Block & Brick

Utilities: Gas/Electric/Water/Sewer

CURŌ•BRKG

513.999.CURO | CUROBRKG.COM ROBERT BLUNDRED | ROB@CUROBRKG.COM

© 2024 CURO BRKG. All rights reserved. No warranty or representation, express or implied, is made to the accuracy or completeness of the information contained herein, and same is submitted subject to errors, omissions, change of price, rental or other conditions, withdrawal without notice, and to any special listing conditions imposed by the property owner(s). As applicable, we make no representation as to the condition of the property (or properties) in question. This information has been obtained from sources believed reliable, but has not been vertifed for accuracy or completeness. You should conduct a careful, independent investigation of the property and verify all information. Any reliance on this information is solely at your own risk. CURO BRKG and the CURO BRKG logo are service marks of CURO BRKG. All other morks displayed on this document are the property of their respective owners. Photos herein are the property of their respective owners, are property of their respective owners.

### THE BUILDING & THE SITE

15,000 SF ON 1.3 ACRES

TWO STORIES

**OPERATED AS SCHOOL PRIOR** 

UNIQUE OFFERING

**VACATED 2015** 

**CONSTRUCTED 1934** 

Business Friendly City