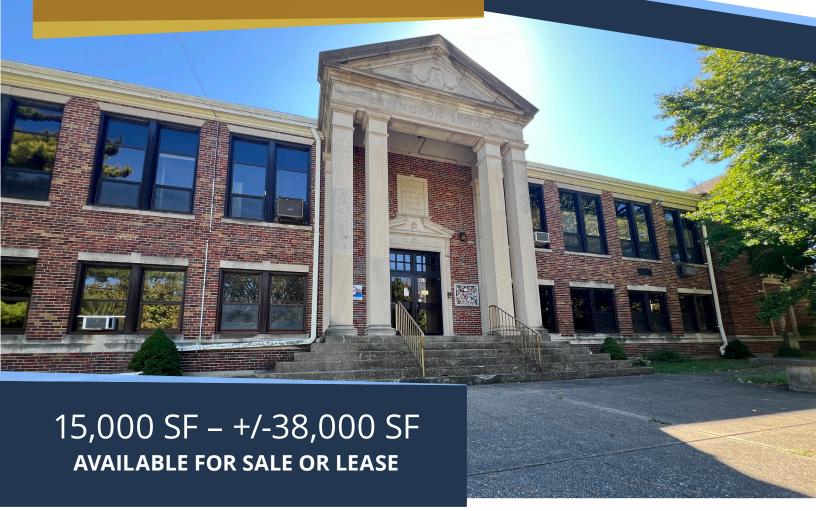

# **607 CARTHAGE AVE.**

ARLINGTON HEIGHTS, OH 45215

# **PROPERTY DETAILS:**

» Sale: \$350,000

» Lease: Call Agent

» Opportunity Zone

» Registered Historical Building

\$785,000 in State Credits Awarded

» Ability to Expand

Square Footage: 15,000 SF - +/-38,000 SF

### THE BUILDING & THE SITE

15,000 SF ON 1.3 ACRES

TWO STORIES

**OPERATED AS SCHOOL PRIOR** 

UNIQUE OFFERING

**VACATED 2015** 

**CONSTRUCTED 1934** 

Business Friendly City