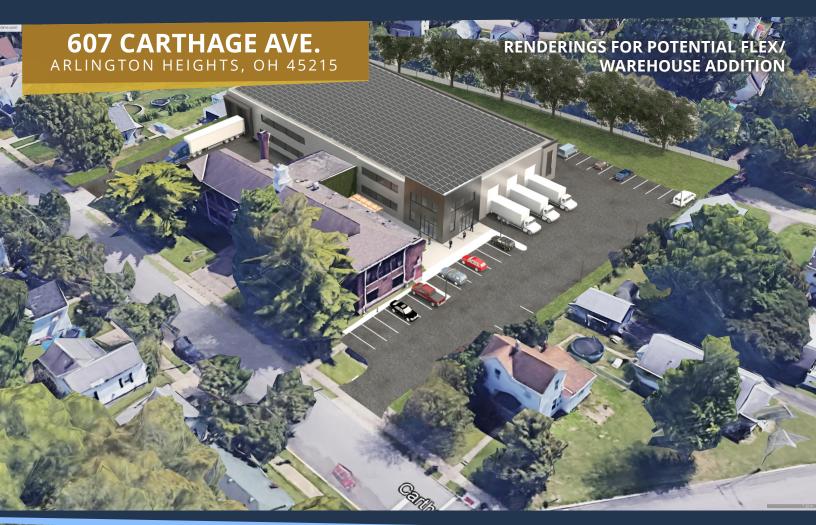

# **607 CARTHAGE AVE.**

ARLINGTON HEIGHTS, OH 45215

# **PROPERTY DETAILS:**

» Sale: \$350,000

» Lease: Call Agent

» Opportunity Zone

» Registered Historical Building

\$785,000 in State Credits Awarded

» Ability to Expand

Square Footage: 15,000 SF - +/-38,000 SF

### THE BUILDING & THE SITE

15,000 SF ON 1.3 ACRES

TWO STORIES

**OPERATED AS SCHOOL PRIOR** 

UNIQUE OFFERING

**VACATED 2015** 

**CONSTRUCTED 1934** 

Business Friendly City