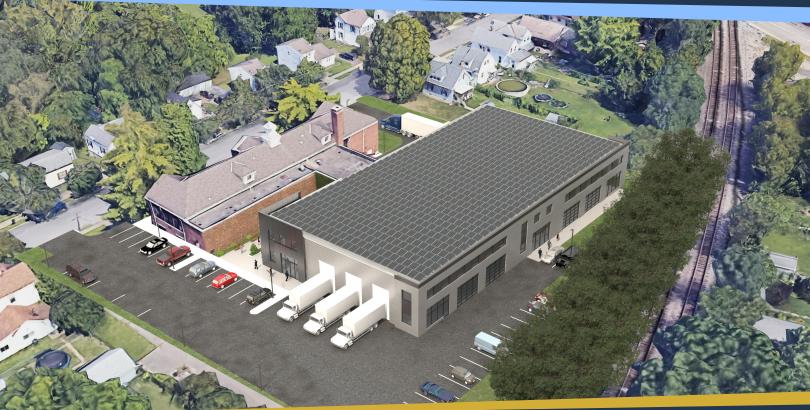

# **PROPERTY DETAILS:**

» Sale: \$350,000

» Lease: Call Agent

» Opportunity Zone

» Registered Historical Building

\$785,000 in State Credits Awarded

» Ability to Expand

Square Footage: 15,000 SF - +/-38,000 SF

### THE BUILDING & THE SITE

15,000 SF ON 1.3 ACRES

TWO STORIES

**OPERATED AS SCHOOL PRIOR** 

UNIQUE OFFERING

**VACATED 2015** 

**CONSTRUCTED 1934** 

Business Friendly City