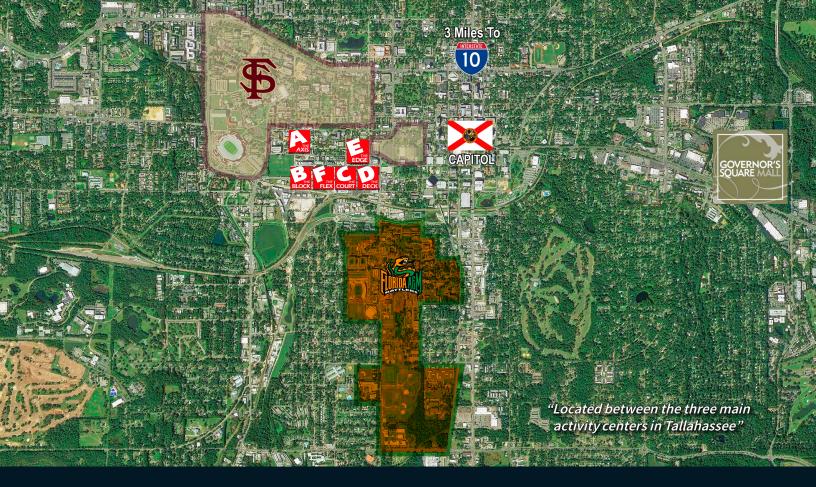

# 800 to 1,809 s.f. available

- Convenient access to the FSU campus that is directly across the street which has approximately 43,701 students
- Located in the Gaines Street corridor that has been significantly redeveloped over the past several years changing this submarket into the focal point for student housing, shopping and dining
- There are nearly 10,000 apartment beds within a short walking distance with over 1,000 more beds under construction
- Superior visibility and exposure to Gaines Street which serves as a primary east-west arterial providing access from the FSU campus to the downtown CBD that is home to Florida's state capitol
- Greenwise Publix is adjacent to the Deck building
- Boutique hotel Indigo directly across from the Block with 140 keys
- The strategic location on Gaines Street is the center-point connecting the 3 college campuses in the market opening up convenient access to 66,000 students (Florida State, Florida A&M, Tallahassee Community College)

## Florida State University

- 2023 Enrollment: 43,701
- Faculty & Staff:
  - » 2,727 faculty members
  - » 3,920 instructional staff

- Doak Campbell Stadium:
  - » Largest football stadium in the ACC
  - » Largest continuous brick structure in the United States

# Florida Agricultural and Mechanical University (FAMU)

- 2023 Enrollment: 10,028
- Faculty & Staff: 2,429 employees
- Founded on October 3, 1887
- 156 buildings spread over 422 acres

# Tallahassee CommunityCollege

- 2023 Enrollment : 11,671
- Faculty & Staff: 1,424 employess
- Founded in 1966
- 24 buildings spread over 270 acres

LEASED AVAILABLE LOI OR LEASE PENDING

| SUITE# | TENANT                  | SF     |
|--------|-------------------------|--------|
| 101    | Isabella's Pizzeria     | 1,723  |
| 105    | AVAILABLE               | 1,809  |
| 109    | Trove Salon + Style Bar | 1,350  |
| 113    | Tiffin Box              | 1,570  |
| 117    | APB                     | 1,802  |
| 121    | Bagels & Co.            | 2,081  |
| ·      | TOTAL GLA               | 10,335 |