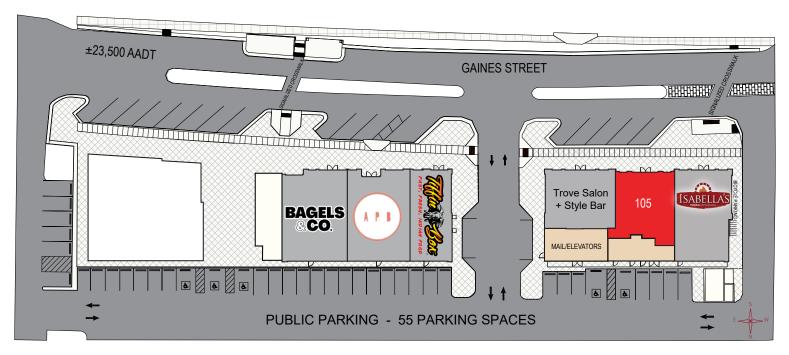

# Tallahassee CommunityCollege

- 2023 Enrollment : 11,671
- Faculty & Staff: 1,424 employess
- Founded in 1966
- 24 buildings spread over 270 acres

LEASED AVAILABLE LOI OR LEASE PENDING

| SUITE# | TENANT                  | SF     |
|--------|-------------------------|--------|
| 101    | Isabella's Pizzeria     | 1,723  |
| 105    | AVAILABLE               | 1,809  |
| 109    | Trove Salon + Style Bar | 1,350  |
| 113    | Tiffin Box              | 1,570  |
| 117    | APB                     | 1,802  |
| 121    | Bagels & Co.            | 2,081  |
| ·      | TOTAL GLA               | 10,335 |