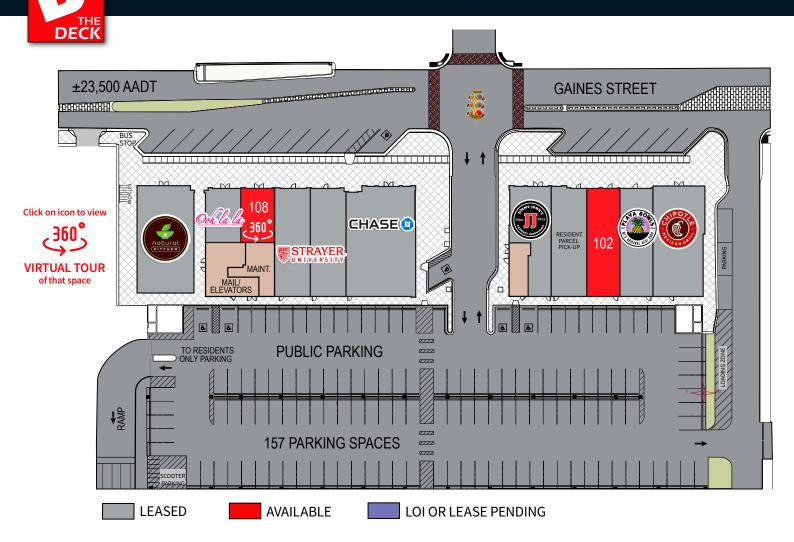

## 699 West Gaines Street - SITE PLAN

|      | SUITE# | TENANT                  | SF     |
|------|--------|-------------------------|--------|
| •    | 100    | Chipotle                | 2,448  |
|      | 101    | Playa Bowls             | 1,536  |
| 360  | •102   | AVAILABLE               | 1,536  |
|      | 103    | Resident Parcel Pick Up | 1,675  |
|      | 104    | Jimmy Johns             | 1,531  |
|      | 105    | Chase Bank              | 3,253  |
|      | 106    | Strayer University      | 1,661  |
|      | 107    | Strayer University      | 1,668  |
| 360€ | •108   | AVAILABLE               | 800    |
|      | 109    | Ooh La La Boutique      | 859    |
|      | 110    | Natural Kitchen         | 2,620  |
|      |        | TOTAL GLA               | 19,587 |