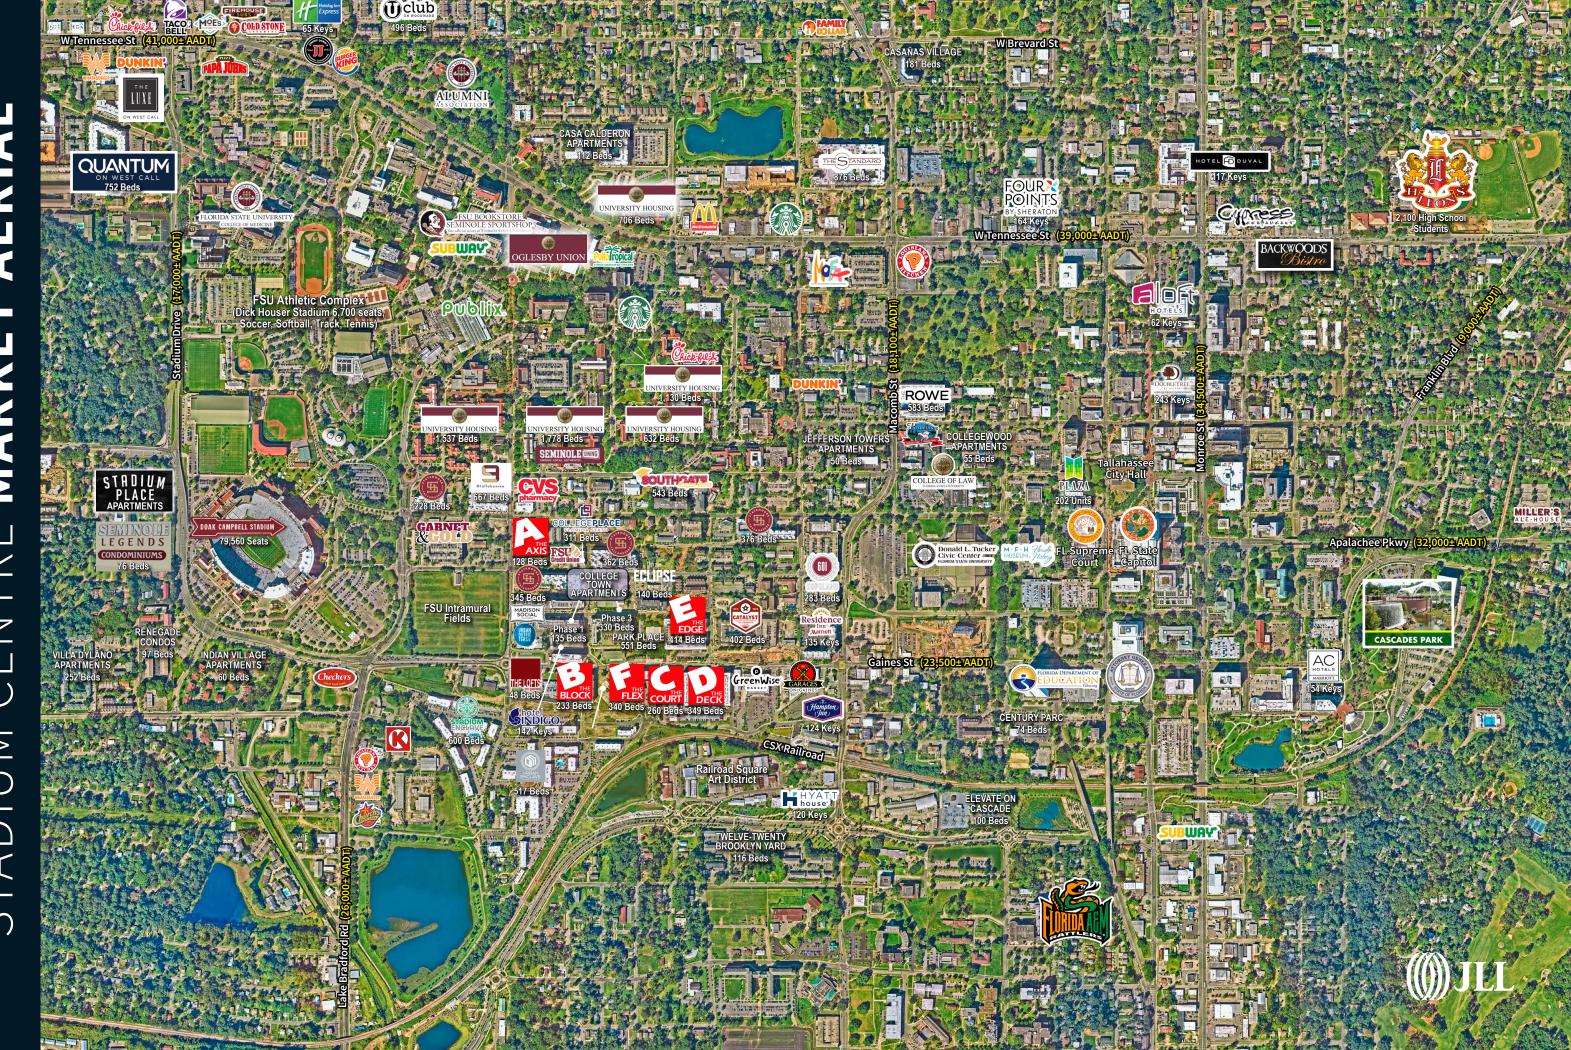

# 800 to 1,809 s.f. available

- Convenient access to the FSU campus that is directly across the street which has approximately 43,701 students
- Located in the Gaines Street corridor that has been significantly redeveloped over the past several years changing this submarket into the focal point for student housing, shopping and dining
- There are nearly 10,000 apartment beds within a short walking distance with over 1,000 more beds under construction
- Superior visibility and exposure to Gaines Street which serves as a primary east-west arterial providing access from the FSU campus to the downtown CBD that is home to Florida's state capitol
- Greenwise Publix is adjacent to the Deck building
- Boutique hotel Indigo directly across from the Block with 140 keys
- The strategic location on Gaines Street is the center-point connecting the 3 college campuses in the market opening up convenient access to 66,000 students (Florida State, Florida A&M, Tallahassee Community College)

# **Important Area Facts:**

- The number of people in the Capitol during a normal workday is 1,500. During the Legislative session, this number increases to over 5,000
- There are 10,000 beds within walking distance
- Approximately 32,000 employees within a 1-mile radius of the project
- Over 108,000 employees within a 3-mile radius

## Florida State University

- 2023 Enrollment: 43,701
- Faculty & Staff:
  - » 2,727 faculty members
  - » 3,920 instructional staff

- Doak Campbell Stadium:
  - » Largest football stadium in the ACC
  - » Largest continuous brick structure in the United States

# Florida Agricultural and Mechanical University (FAMU)

- 2023 Enrollment: 10,028
- Faculty & Staff: 2,429 employees
- Founded on October 3, 1887
- 156 buildings spread over 422 acres

# Tallahassee CommunityCollege

- 2023 Enrollment : 11,671
- Faculty & Staff: 1,424 employess
- Founded in 1966
- 24 buildings spread over 270 acres

LEASED AVAILABLE LOI OR LEASE PENDING

| SUITE# | TENANT                  | SF     |
|--------|-------------------------|--------|
| 101    | Isabella's Pizzeria     | 1,723  |
| 105    | AVAILABLE               | 1,809  |
| 109    | Trove Salon + Style Bar | 1,350  |
| 113    | Tiffin Box              | 1,570  |
| 117    | APB                     | 1,802  |
| 121    | Bagels & Co.            | 2,081  |
| ·      | TOTAL GLA               | 10,335 |