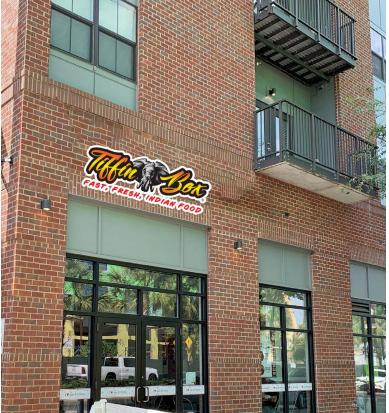

# Tallahassee CommunityCollege

- 2023 Enrollment : 11,671
- Faculty & Staff: 1,424 employess
- Founded in 1966
- 24 buildings spread over 270 acres

LEASED AVAILABLE LOI OR LEASE PENDING

| SUITE# | TENANT                  | SF     |
|--------|-------------------------|--------|
| 101    | Isabella's Pizzeria     | 1,723  |
| 105    | AVAILABLE               | 1,809  |
| 109    | Trove Salon + Style Bar | 1,350  |
| 113    | Tiffin Box              | 1,570  |
| 117    | APB                     | 1,802  |
| 121    | Bagels & Co.            | 2,081  |
| ·      | TOTAL GLA               | 10,335 |