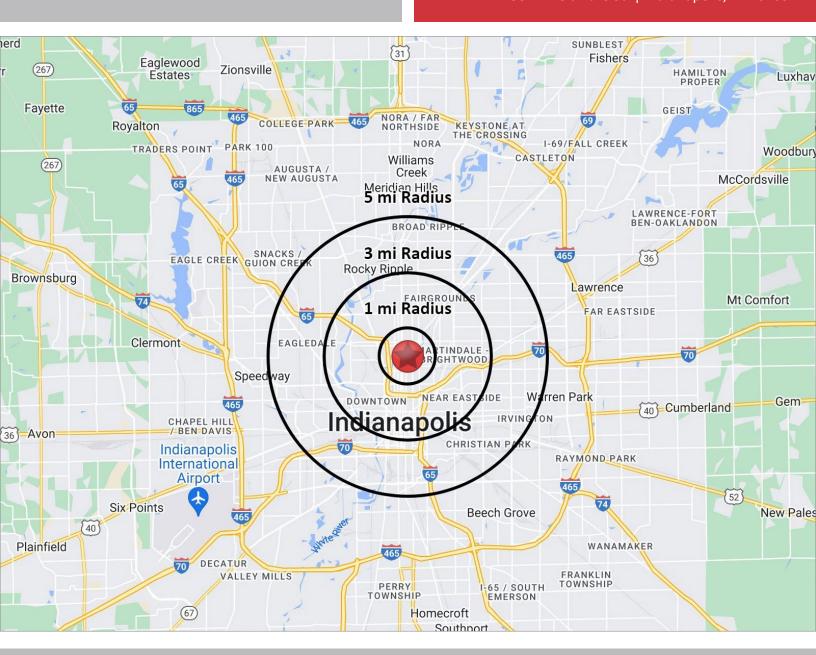

# **2024 DEMOGRAPHICS**

### STOREFRONT RETAIL/OFFICE FOR LEASE

2455 N. Delaware St. | Indianapolis, IN 46205

#### **POPULATION**

1 MILE 16,591 3 MILE 120,791 5 MILE 286,428

#### NUMBER OF HOUSEHOLDS

1 MILE 7,320 3 MILE 53,847 5 MILE 124,007

#### **AVERAGE HOUSEHOLD INCOME**

1 MILE \$95,446 3 MILE \$86,858 5 MILE \$86,420

#### MEDIAN HOME VALUE

\$303,927 1 MILE 3 MILE \$251,091 5 MILE \$229,081