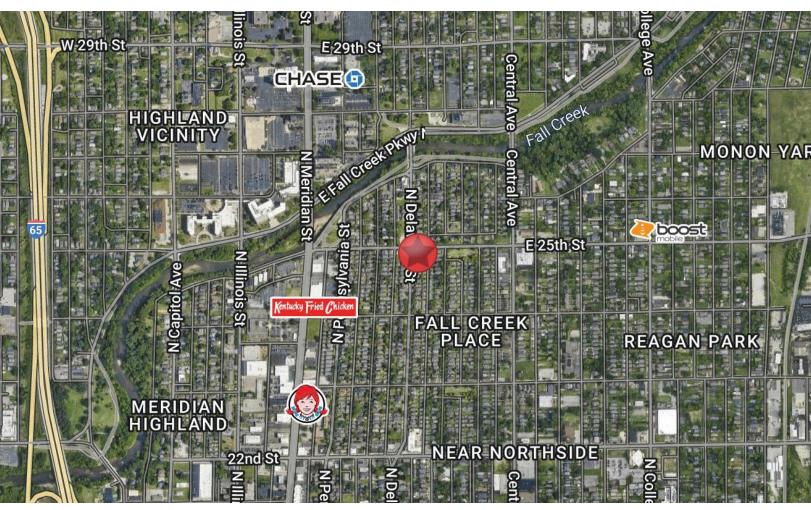

# **LOCATION OVERVIEW**

### STOREFRONT RETAIL/OFFICE FOR LEASE

2455 N. Delaware St. | Indianapolis, IN 46205