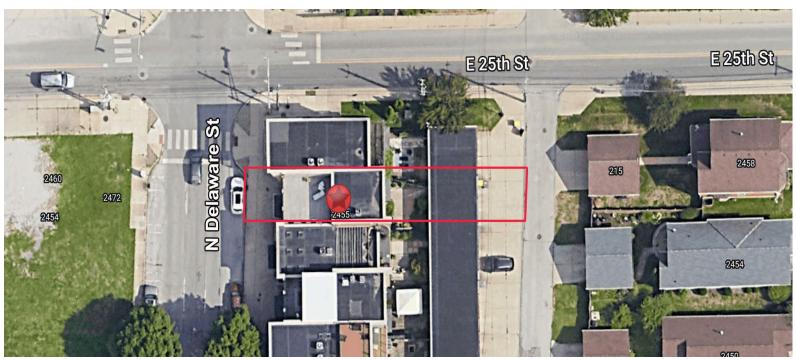

# **LOCATION OVERVIEW**

### STOREFRONT RETAIL/OFFICE FOR LEASE

2455 N. Delaware St. | Indianapolis, IN 46205