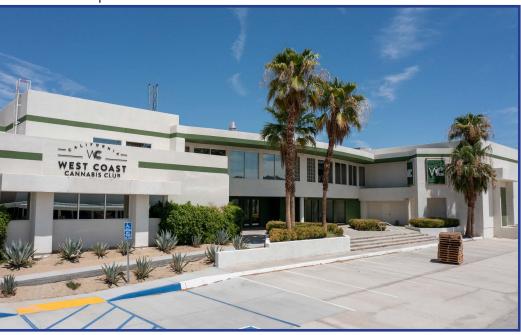

# OFFICE/MEDIA BUILDING IN PALM DESERT \$3,500,000 (\$111/SF) PRICED TO SELL!!

±31,428 SF

CalDRE #02002995

CalDRE #00762911

### **HIGHLIGHTS**

- Motivated seller has priced this property for a quick sale at \$111 per square foot, the lowest price per foot in this popular centrally located business park!
- Highly stylized and quality constructed, 31,428 SF, twostory, reinforced concrete block building on 1.51 acres.
- Excellent central Coachella Valley location in the premier Cook Street Business Park with convenient access to both interstate 10 and Highway 111.
- Completely walled in with security gates and 95 parking spaces, most of which are covered parking.
- Majority of the building is built out as office space, with the balance as warehouse space formally used as recording studios for KESQ TV.
- Property is being sold vacant, ready for an owner user, or savvy investor seeking upside.

#### **OFFICE/MEDIA BUILDING**

42650 Melanie Place, Palm Desert, CA 92260