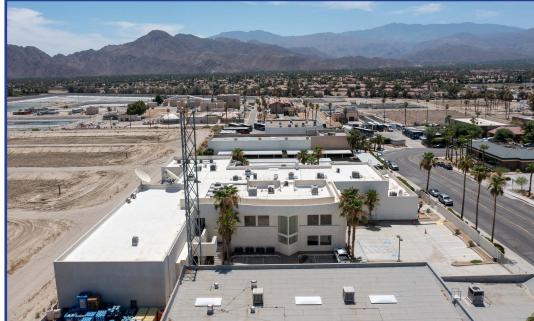

#### **OFFICE/MEDIA BUILDING**

42650 Melanie Place, Palm Desert, CA 92260

### **HIGHLIGHTS**

- Motivated seller has priced this property for a quick sale at \$111 per square foot, the lowest price per foot in this popular centrally located business park!
- Highly stylized and quality constructed, 31,428 SF, twostory, reinforced concrete block building on 1.51 acres.
- Excellent central Coachella Valley location in the premier Cook Street Business Park with convenient access to both interstate 10 and Highway 111.
- Completely walled in with security gates and 95 parking spaces, most of which are covered parking.
- Majority of the building is built out as office space, with the balance as warehouse space formally used as recording studios for KESQ TV.
- Property is being sold vacant, ready for an owner user, or savvy investor seeking upside.