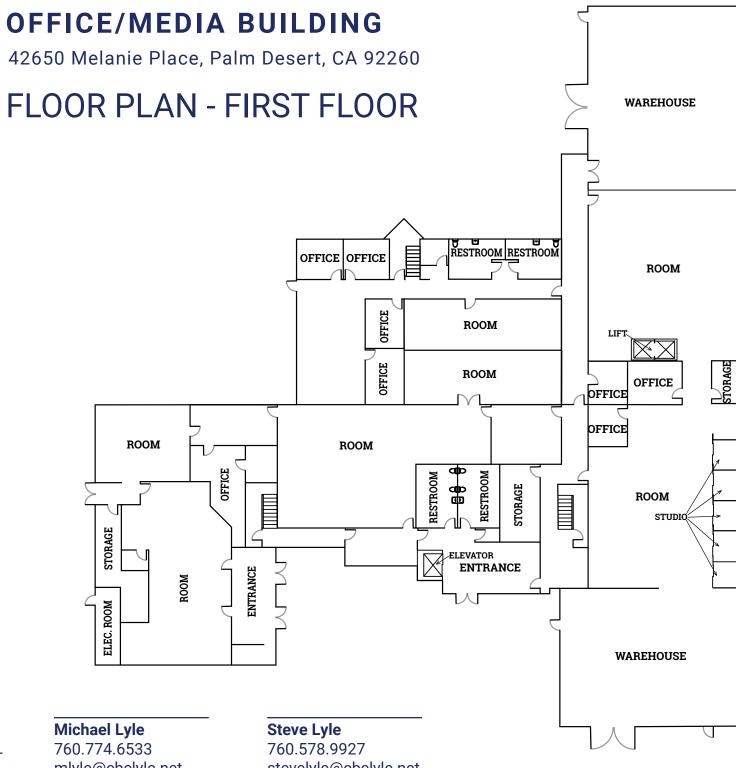

2995







### **HIGHLIGHTS**



- Motivated seller has priced this property for a quick sale at \$111 per square foot, the lowest price per foot in this popular centrally located business park!
- Highly stylized and quality constructed, 31,428 SF, twostory, reinforced concrete block building on 1.51 acres.
- Excellent central Coachella Valley location in the premier Cook Street Business Park with convenient access to both interstate 10 and Highway 111.
- Completely walled in with security gates and 95 parking spaces, most of which are covered parking.
- Majority of the building is built out as office space, with the balance as warehouse space formally used as recording studios for KESQ TV.
- Property is being sold vacant, ready for an owner user, or savvy investor seeking upside.



















**OFFICE** 

760.774.6533 mlyle@cbclyle.net CalDRE #02002995







# **ADDITIONAL PHOTOS**













**Steve Lyle** 760.578.9927 stevelyle@cbclyle.net CalDRE #00762911





# **ADDITIONAL PHOTOS**











Michael Lyle 760.774.6533 mlyle@cbclyle.net CalDRE #02002995





#### **OFFICE/MEDIA BUILDING**

42650 Melanie Place, Palm Desert, CA 92260

## **AERIAL MAP**



Michael Lyle

760.774.6533 mlyle@cbclyle.net CalDRE #02002995





#### OFFICE/MEDIA BUILDING

42650 Melanie Place, Palm Desert, CA 92260

# **LOCATION MAP**



Michael Lyle 760.774.6533 mlyle@cbclyle.net CalDRE #02002995







## **REGIONAL MAP**



Michael Lyle 760.774.6533 mlyle@cbclyle.net CalDRE #02002995





#### OFFICE/MEDIA BUILDING

42650 Melanie Place, Palm Desert, CA 92260

### **AGENTS**





###