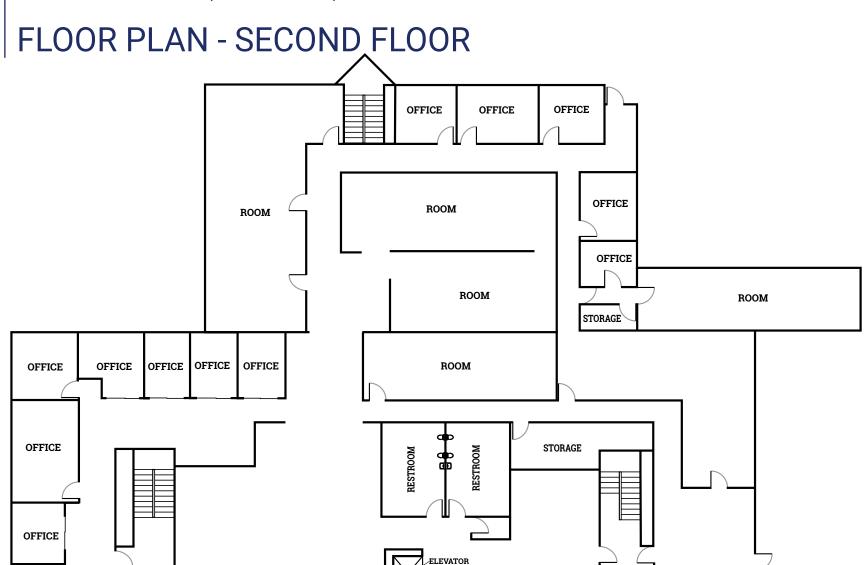

### **HIGHLIGHTS**



- Motivated seller has priced this property for a quick sale at \$111 per square foot, the lowest price per foot in this popular centrally located business park!
- Highly stylized and quality constructed, 31,428 SF, twostory, reinforced concrete block building on 1.51 acres.
- Excellent central Coachella Valley location in the premier Cook Street Business Park with convenient access to both interstate 10 and Highway 111.
- Completely walled in with security gates and 95 parking spaces, most of which are covered parking.
- Majority of the building is built out as office space, with the balance as warehouse space formally used as recording studios for KESQ TV.
- Property is being sold vacant, ready for an owner user, or savvy investor seeking upside.



















**OFFICE** 

760.774.6533 mlyle@cbclyle.net CalDRE #02002995







# **ADDITIONAL PHOTOS**













**Steve Lyle** 760.578.9927 stevelyle@cbclyle.net CalDRE #00762911





# **ADDITIONAL PHOTOS**











Michael Lyle 760.774.6533 mlyle@cbclyle.net CalDRE #02002995





#### **OFFICE/MEDIA BUILDING**

42650 Melanie Place, Palm Desert, CA 92260

## **AERIAL MAP**



Michael Lyle

760.774.6533 mlyle@cbclyle.net CalDRE #02002995





#### OFFICE/MEDIA BUILDING

42650 Melanie Place, Palm Desert, CA 92260

# **LOCATION MAP**



Michael Lyle 760.774.6533 mlyle@cbclyle.net CalDRE #02002995







## **REGIONAL MAP**



Michael Lyle 760.774.6533 mlyle@cbclyle.net CalDRE #02002995





#### OFFICE/MEDIA BUILDING

42650 Melanie Place, Palm Desert, CA 92260

### **AGENTS**





#### MICHAE