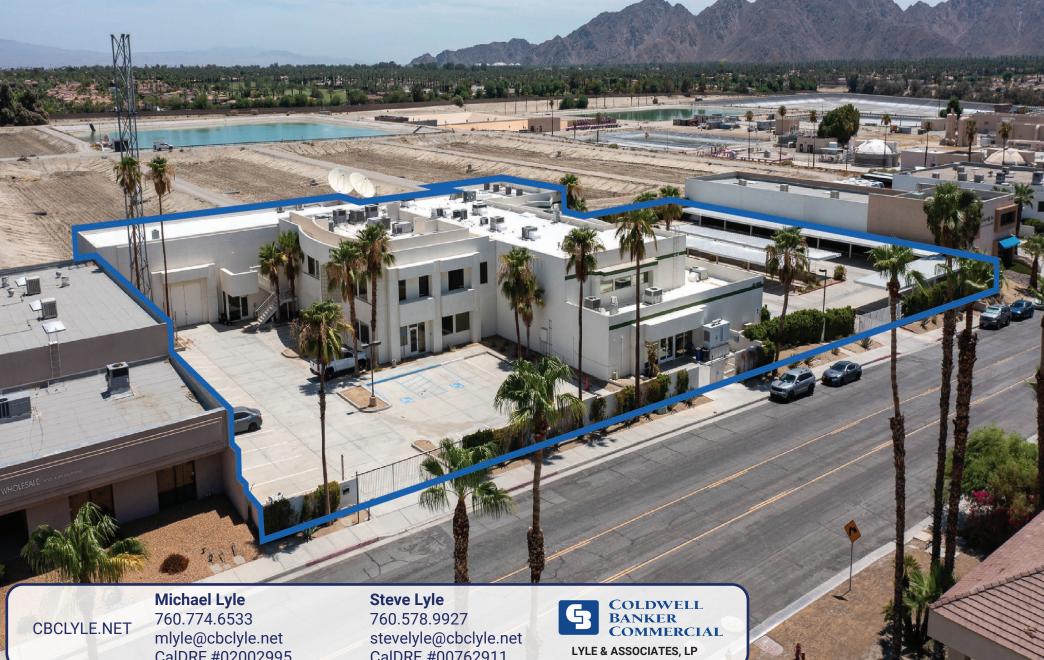

# OFFICE/MEDIA BUILDING IN PALM DESERT \$3,500,000 (\$111/SF) PRICED TO SELL!!

±31,428 SF

CalDRE #02002995

CalDRE #00762911

### PROPERTY SUMMARY

Building Size: ±31,428SF

Year Built: 1998

Year Remodeled: 2020

Parking Stalls: 95 Stalls

Price For Sale: \$3,500,000

(\$198.16/SF)

Apn: 634-260-012

Lot Size: 65,776 SF

(1.51 AC)

Zoning: M-SC

City: Palm Desert

Sub-Market: Coachella

**Valley** 

Market: Inland Empire

Address: 42650 Melanie Pl, Palm Desert

<u>APN:</u> 634-260-012 (1.51 AC)

**Building Size: ±31,428 SF** 

Michael Lyle

760.774.6533 mlyle@cbclyle.net CalDRE #02002995

### **HIGHLIGHTS**

- Motivated seller has priced this property for a quick sale at \$111 per square foot, the lowest price per foot in this popular centrally located business park!
- Highly stylized and quality constructed, 31,428 SF, twostory, reinforced concrete block building on 1.51 acres.
- Excellent central Coachella Valley location in the premier Cook Street Business Park with convenient access to both interstate 10 and Highway 111.
- Completely walled in with security gates and 95 parking spaces, most of which are covered parking.
- Majority of the building is built out as office space, with the balance as warehouse space formally used as recording studios for KESQ TV.
- Property is being sold vacant, ready for an owner user, or savvy investor seeking upside.