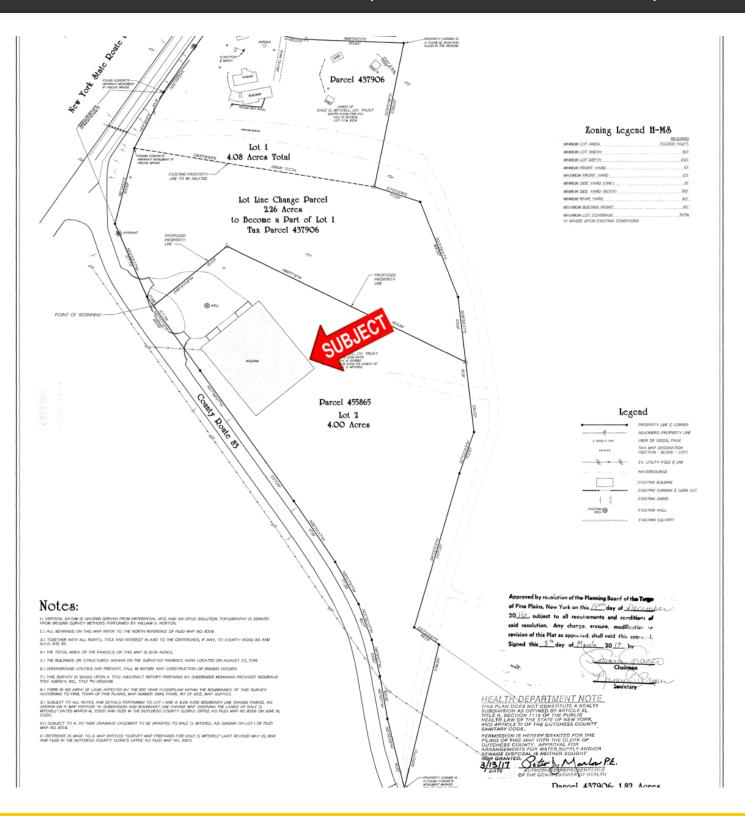

(12 Minutes / 7.6 Miles)

**Connecticut Border** 

(17 Minutes / 10 Miles)

LOT SIZE: 4.0 Acres

BUILDING SIZE: 16,800 SF

**ZONING:** H-MS, Hamlet Main Street

**ASKING PRICE:** Lease: \$10 Per SF, NNN

Sale: \$1,495,000

# MANUFACTURING, DISTRIBUTION 2436 COUNTY ROUTE 83, PINE PLAINS, NY 12567