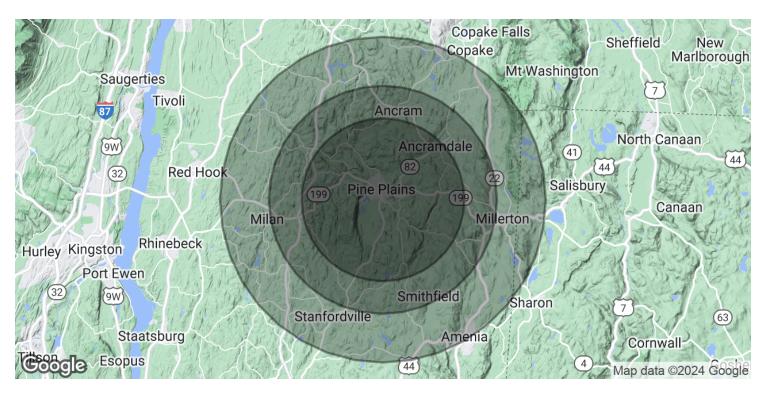

#### **HUDSON VALLEY: EASTERN DUTCHESS COUNTY & CONNECTICUT**

| POPULATION                           | 5 MILES      | 7 MILES      | 10 MILES     |
|--------------------------------------|--------------|--------------|--------------|
| Total Population                     | 3,943        | 7,160        | 20,246       |
| Average Age                          | 47           | 47           | 47           |
| Average Age (Male)                   | 47           | 47           | 46           |
| Average Age (Female)                 | 48           | 48           | 47           |
|                                      |              |              |              |
| HOUSEHOLDS & INCOME                  | 5 MILES      | 7 MILES      | 10 MILES     |
|                                      |              |              |              |
| Total Households                     | 1,729        | 3,106        | 8,595        |
| Total Households # of Persons per HH | 1,729<br>2.3 | 3,106<br>2.3 | 8,595<br>2.4 |
|                                      | ·            | ,            | •            |
| # of Persons per HH                  | 2.3          | 2.3          | 2.4          |