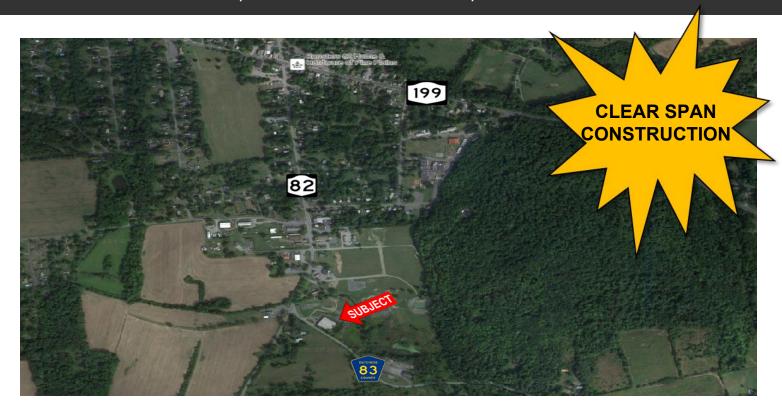

### CLEAR SPAN CONSTRUCTION - 22' CEILINGS, 1200 AMP

**ADDRESS**: 2436 CR 83

Pine Plains, NY 12567

LOCATION: NYS Route 82
(less than 0.1 Mile)

NY Route 199

(1 Minute / 0.7 Mile)

Taconic State Parkway, Exit 67

(12 Minutes / 7.6 Miles)

**Connecticut Border** 

(17 Minutes / 10 Miles)

LOT SIZE: 4.0 Acres

BUILDING SIZE: 16,800 SF

**ZONING:** H-MS, Hamlet Main Street

**ASKING PRICE:** Lease: \$10 Per SF, NNN

Sale: \$1,495,000

#### PROPERTY OVERVIEW

Pine Plains is a small, picturesque town in northeastern Dutchess County, New York, known for its rural charm and close-knit community. It features rolling hills, farmland, and forests, offering ample opportunities for outdoor activities like hiking and fishing. The town has a rich history dating back to the 18th century, with several historic sites. Local events and businesses contribute to its welcoming atmosphere, and it is served by the Pine Plains Central School District. Pine Plains is also conveniently located near other towns and larger cities, such as Poughkeepsie.