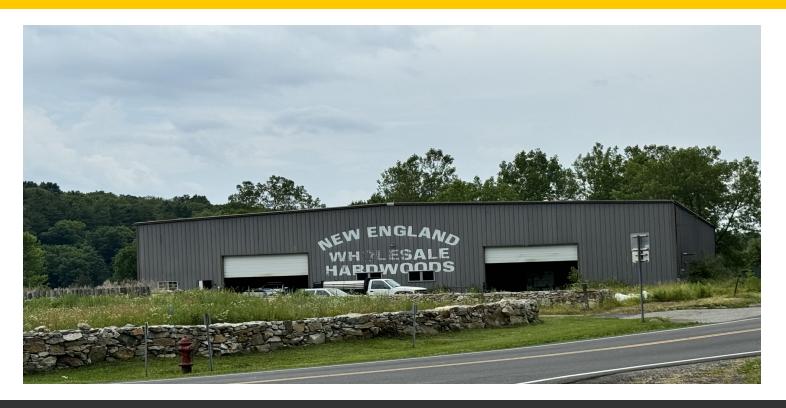

# WAREHOUSE / INDUSTRIAL 2436 COUNTY ROUTE 83, PINE PLAINS, NY 12567

### CLEAR SPAN CONSTRUCTION - 22' CEILINGS, 1200 AMP

**ADDRESS**: 2436 CR 83

Pine Plains, NY 12567

LOCATION: NYS Route 82
(less than 0.1 Mile)

NY Route 199

(1 Minute / 0.7 Mile)

Taconic State Parkway, Exit 67

(12 Minutes / 7.6 Miles)

**Connecticut Border** 

(17 Minutes / 10 Miles)

LOT SIZE: 4.0 Acres

BUILDING SIZE: 16,800 SF

**ZONING:** H-MS, Hamlet Main Street

**ASKING PRICE:** Lease: \$10 Per SF, NNN

Sale: \$1,495,000