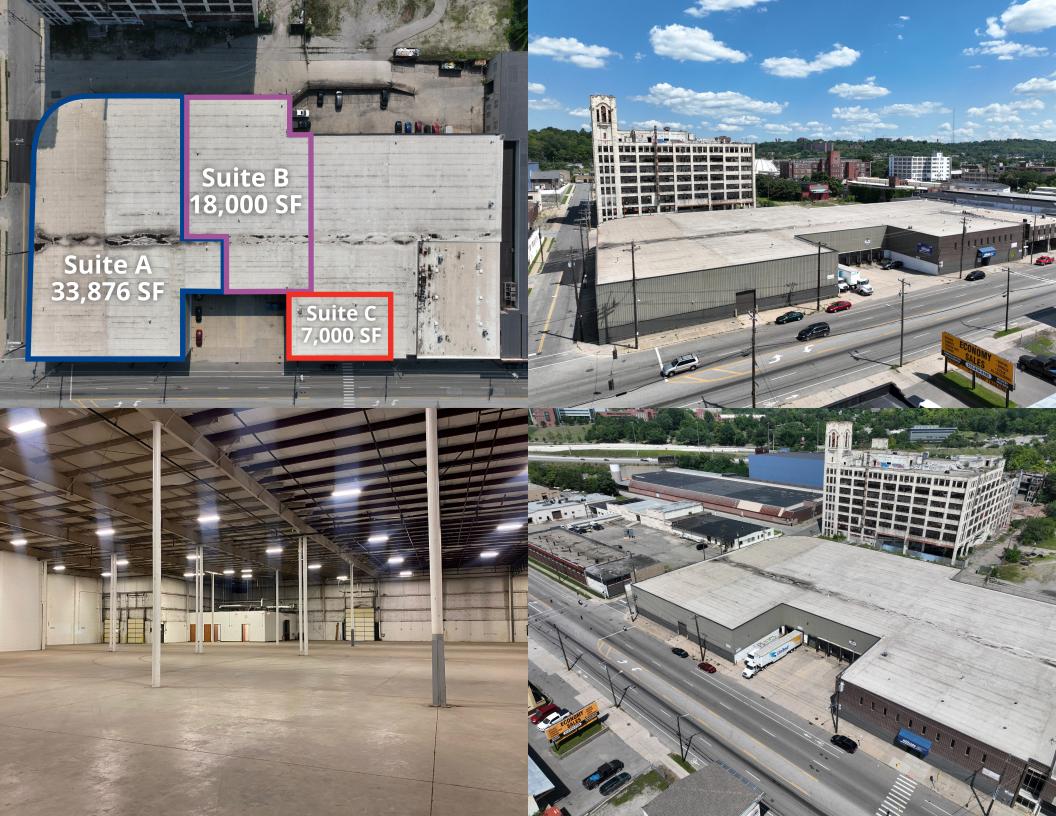

## **Property Highlights:**

| Total Building Area                         | 58,876 SF                              |
|---------------------------------------------|----------------------------------------|
| Suite A                                     | 33,876 SF - Available 11/1/23          |
| Suite B                                     | 18,000 SF - See agent for availability |
| Suite C                                     | 7,000 SF Office                        |
| Spaces can be leased together or seperately |                                        |

## Suite A:

| Lease Rate     | <b>\$4.75</b> /SF NNN     |
|----------------|---------------------------|
| Sprinkler      | Wet System                |
| Lighting       | LED (motions sensors)     |
| Column Spacing | 46' x 24'                 |
| Drive-ins      | 1 (12' x 14')             |
| Docks          | 2 Docks levelers/shelters |
| Clear Height   | 24'                       |
| Office SF      | 1,333 SF                  |
| TOTAL SE       | 33,876 SF                 |

## Suite B:

| Lease Rate | <b>\$4.75</b> /SF NNN          |
|------------|--------------------------------|
| Sprinkler  | Wet                            |
| Docks      | 2 dock doors/shelters/levelers |
| Office SF  | To Suit                        |
| Total SF   | 18,000 SF                      |
|            |                                |

## Suite C:

| Total SF   | 7,000 SF Office                       |
|------------|---------------------------------------|
| Lease Rate | <b>\$10.00</b> /SF Full Service Gross |
| Note       | Can divide                            |