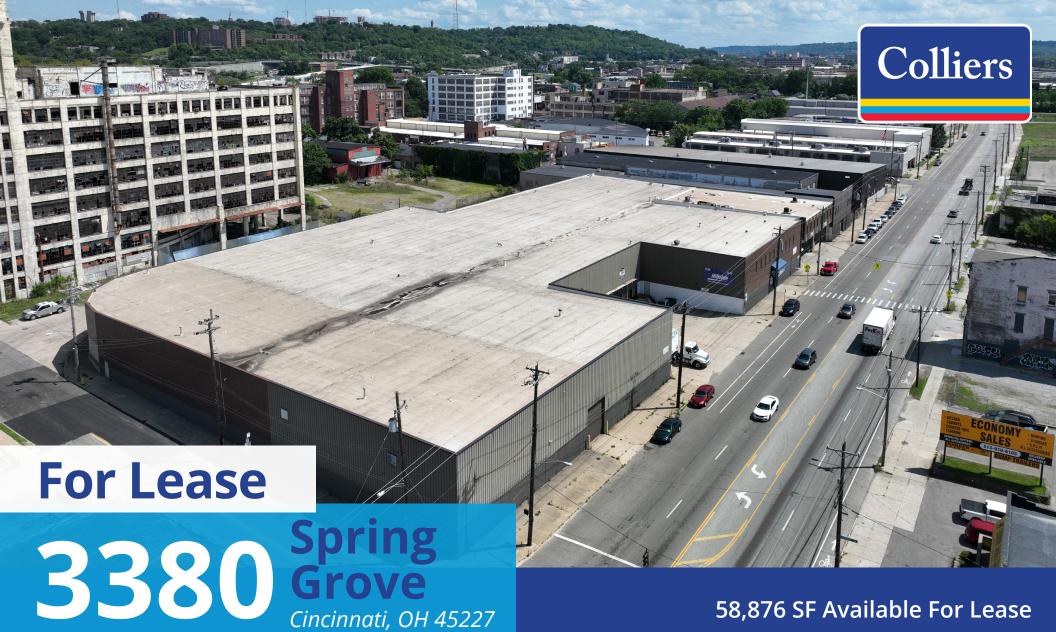

## **Property Highlights:**

| Total Building Area                         | 58,876 SF                              |
|---------------------------------------------|----------------------------------------|
| Suite A                                     | 33,876 SF - Available 11/1/23          |
| Suite B                                     | 18,000 SF - See agent for availability |
| Suite C                                     | 7,000 SF Office                        |
| Spaces can be leased together or seperately |                                        |