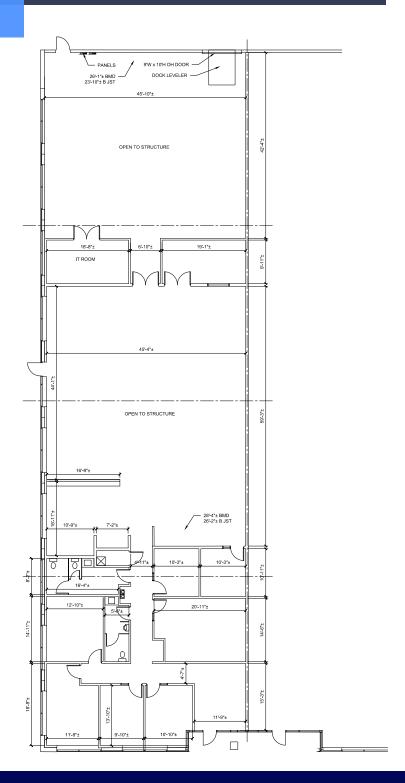

# Pointe Fenton 44 Soccer Park Road, Fenton, MO 63026

- 7,500 SF for lease
- 25% office finish, 60% production area, and 15% warehouse
- · 24' clear ceilings
- 85% air-conditioned
- One (1) dock-high door with leveler with ability to add one (1) additional dock or drive-in door
- Endcap space
- · Building signage available
- · Highway visibility from I-44
- Great access to I-44 and I-270
- Available March 1, 2025

# Class A Flex / Warehouse Space

7,500 SF

This document/email has been prepared by Colliers for advertising and general information only. Colliers makes no guarantees, representations or warranties of any kind, expressed or implied, regarding the information including, but not limited to, warranties of content, accuracy and reliability. Any interested party should undertake their own inquiries as to the accuracy of the information. Colliers excludes unequivocally all inferred or implied terms, conditions and warranties arising out of this document and excludes all liability for loss and damages arising there from. This publication is the copyrighted property of Colliers and /or its licensor(s). © 2024. All rights reserved. This communication is not intended to cause or induce breach of an existing listing agreement.