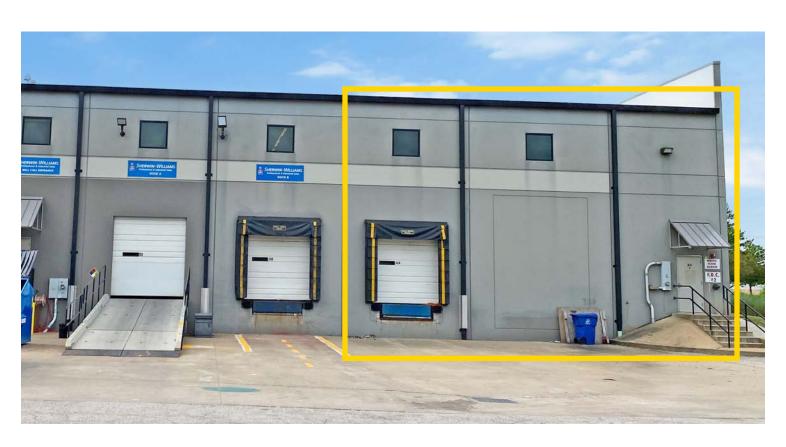

# Pointe Fenton 44 Soccer Park Road, Fenton, MO 63026

- 7,500 SF for lease
- 25% office finish, 60% production area, and 15% warehouse
- · 24' clear ceilings
- 85% air-conditioned
- One (1) dock-high door with leveler with ability to add one (1) additional dock or drive-in door
- Endcap space
- · Building signage available
- · Highway visibility from I-44
- Great access to I-44 and I-270
- Available March 1, 2025