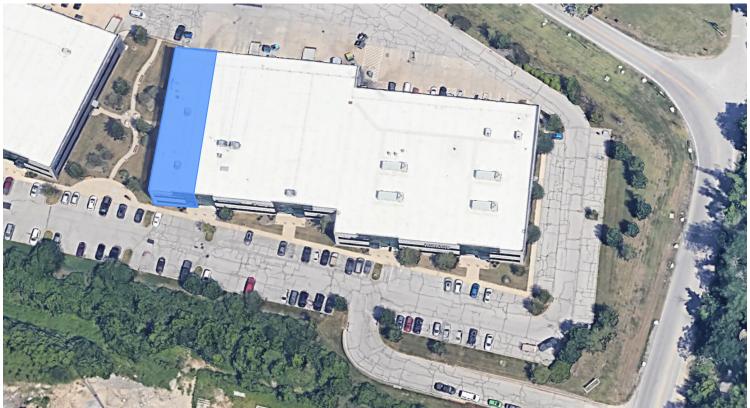

# Pointe Fenton 44 Soccer Park Road, Fenton, MO 63026

- 7,500 SF for lease
- 25% office finish, 60% production area, and 15% warehouse
- · 24' clear ceilings
- 85% air-conditioned
- One (1) dock-high door with leveler with ability to add one (1) additional dock or drive-in door
- Endcap space
- · Building signage available
- · Highway visibility from I-44
- Great access to I-44 and I-270
- Available March 1, 2025

# Class A Flex / Warehouse Space

7,500 SF

This document/email has been prepared by Colliers for advertising and general information only. Colliers makes no guarantees, representations or warranties of any kind, expressed or implied, regarding the information including, but not limited to, warranties of content, accuracy and reliability. Any interested party should undertake their own inquiries as to the accuracy of the information. Colliers excludes unequivocally all inferred or implied terms, conditions and warranties arising out of this document and excludes all liability for loss and damages arising there from. This publication is the copyrighted property of Colliers and /or its licensor(s). © 2024. All rights reserved. This communication is not intended to cause or induce breach of an existing listing agreement.