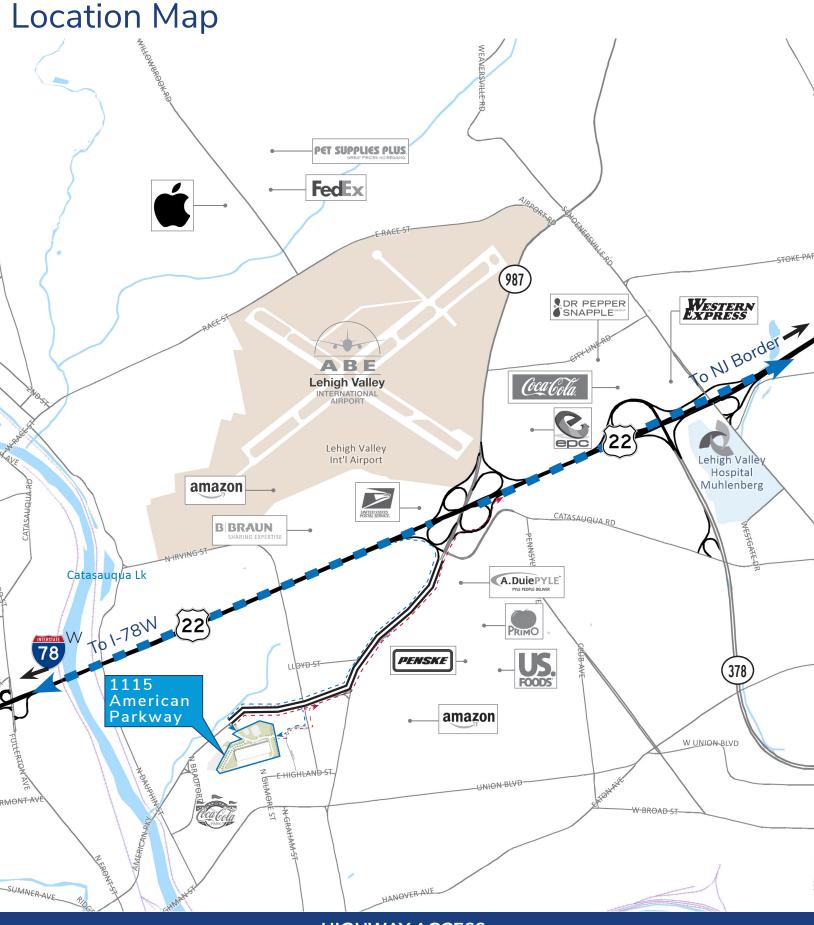

#### **LOCATION HIGHLIGHTS**

1115 American Parkway is within the City of Allentown and provides excellent access to Route 22 and dense labor.

High visibility from prominent gateway to Lehigh Valley - Iron Pigs Stadium.

#### Less than:

- 1.5 miles to Route 22
- 2 miles to LVIA
- 5 miles to FedEx
- 7 miles to UPS & USPS