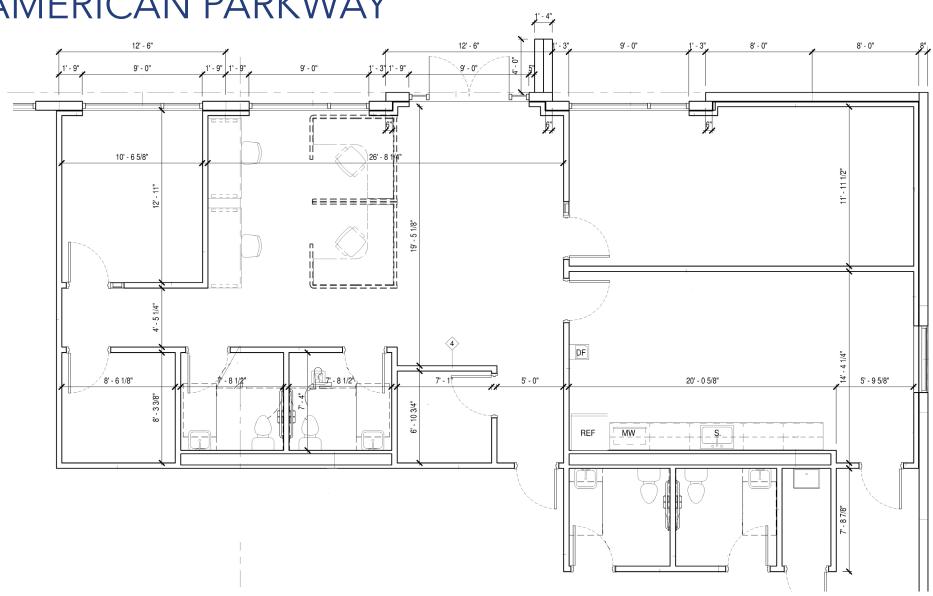

rt of Philadelphia       | 71               | 1h 26m              |
| Ports of NY/NJ             | 80               | 1h 21m              |
| Port of Baltimore          | 155              | 2h 37m              |
| FedEx Allentown Hub        | 5                | 12m                 |
| USPS Bethlehem Hub         | 7                | 16m                 |
| UPS Easton Hub             | 14               | 22m                 |
| FedEx Smartport            | 15               | 26m                 |
| UPS Bethlehem Hub          | 17               | 24m                 |



Lee Fittipaldi Ifittipaldi@lee-associates.com D 610.215.2320 Kim Jacobsen kjacobsen@lee-associates.com D 610.400.0501 Selwyn Simpson II ssimpson@lee-associates.com D 610.947.1952



## 1115 AMERICAN PARKWAY

### Office Plan