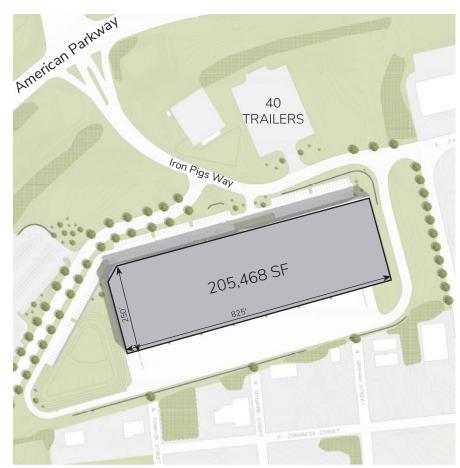

### Site & Building Details

|                 | •                                                              |
|-----------------|----------------------------------------------------------------|
| Size (SF)       | 205,468 SF                                                     |
| Office (SF)     | 1,855 SF                                                       |
| Dimensions      | 825'W x 250'D                                                  |
| Ceiling Height  | 36' Inside First Column Line                                   |
| Column Spacing  | 51'6"W x 50'D                                                  |
| Lighting        | LED                                                            |
| Loading Doors   | 26 Loading Docks fully equipped (expandable to 45)             |
| Drive-ins       | 2 (12' x 14') motorized                                        |
| Sprinkler       | ESFR                                                           |
| Power           | Designed for 3000 amp; 480/240 volt, 3-phase                   |
| HVAC            | Gas Fired Heading Units (Warehouse)<br>Heat Pump HVAC (Office) |
| Utilities       | Public                                                         |
| Trailer Parking | <b>59 total spaces</b><br>19 on-wall positions                 |

40 optional auxiliary trailer spaces

161 spaces

Car Parking