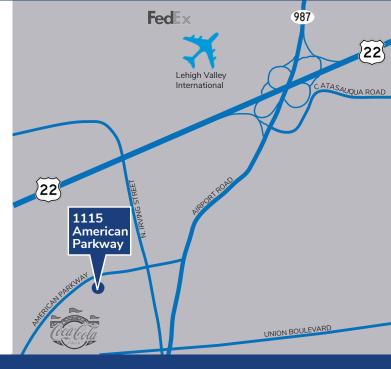

#### **LOCATION HIGHLIGHTS**

1115 American Parkway is within the City of Allentown and provides excellent access to Route 22 and dense labor.

High visibility from prominent gateway to Lehigh Valley - Iron Pigs Stadium.

#### Less than:

- 1.5 miles to Route 22
- 2 miles to LVIA
- 5 miles to FedEx
- 7 miles to UPS & USPS