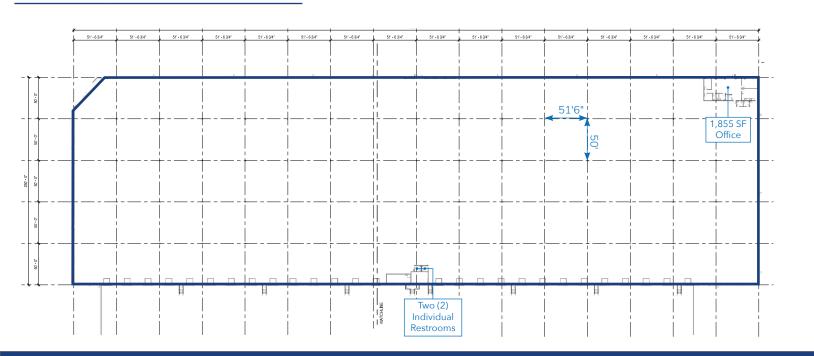

### Site & Building Details

|                 | •                                                              |
|-----------------|----------------------------------------------------------------|
| Size (SF)       | 205,468 SF                                                     |
| Office (SF)     | 1,855 SF                                                       |
| Dimensions      | 825'W x 250'D                                                  |
| Ceiling Height  | 36' Inside First Column Line                                   |
| Column Spacing  | 51'6"W x 50'D                                                  |
| Lighting        | LED                                                            |
| Loading Doors   | 26 Loading Docks fully equipped (expandable to 45)             |
| Drive-ins       | 2 (12' x 14') motorized                                        |
| Sprinkler       | ESFR                                                           |
| Power           | Designed for 3000 amp; 480/240 volt, 3-phase                   |
| HVAC            | Gas Fired Heading Units (Warehouse)<br>Heat Pump HVAC (Office) |
| Utilities       | Public                                                         |
| Trailer Parking | <b>59 total spaces</b><br>19 on-wall positions                 |

### Office Plan