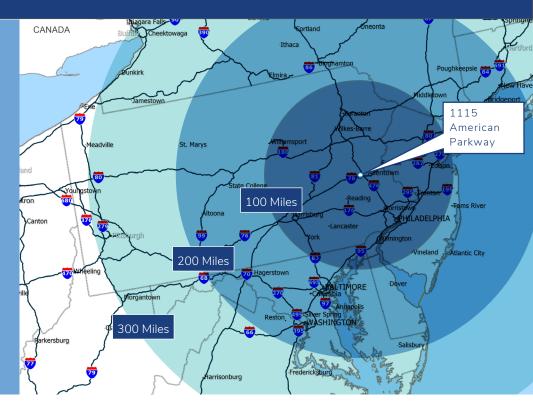

#### **DRIVE DISTANCES:**

|                            | Distance<br>(mi) | Drive Time<br>(h/m) |
|----------------------------|------------------|---------------------|
| Philadelphia PA            | 65               | 1h 18m              |
| Harrisburg PA              | 86               | 1h 37m              |
| New York NY                | 90               | 1h 41m              |
| Baltimore MD               | 151              | 2h 40m              |
| Boston MA                  | 303              | 4h 54m              |
| Norfolk Southern Bethlehem | 8                | 23m                 |
| Port of Philadelphia       | 71               | 1h 26m              |
| Ports of NY/NJ             | 80               | 1h 21m              |
| Port of Baltimore          | 155              | 2h 37m              |
| FedEx Allentown Hub        | 5                | 12m                 |
| USPS Bethlehem Hub         | 7                | 16m                 |
| UPS Easton Hub             | 14               | 22m                 |
| FedEx Smartport            | 15               | 26m                 |
| UPS Bethlehem Hub          | 17               | 24m                 |