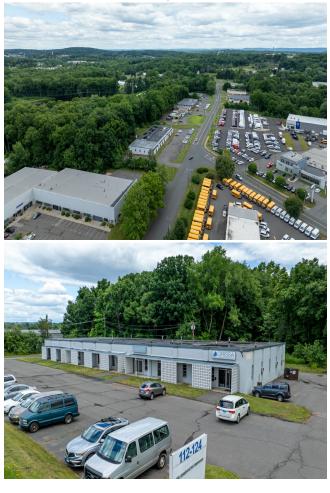

## FOR SALE OR LEASE

112-124 Woodlawn Rd, Berlin, CT 06037

## FOR SALE OR LEASE

\$10.00

Building offered For Sale or Lease at 112-124 Woodlawn Road just off the Berlin Turnpike in Berlin. BT-1 zone offers many uses that include Auto Repair, Auto Sales, Manufacturing, Industrial, Retail, Restaurant and more.

Several Spaces Available with Overhead Doors 16ft ceilings, loading docks. Available...

- Excellent Owner/User Opportunity
- Easy Highway Access directly off Berlin Turnpike
- Located in High Business Area
- High Ceilings / Overhead Doors
- BT- 1 Zone Allows for many uses