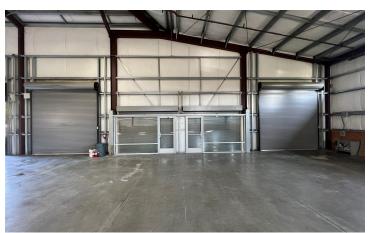

### **PROPERTY DESCRIPTION**

Super clean warehouse with 8 roll up doors, 1,000 amps of 3-phase power, fenced and paved yard with electronic gate. Good corner location offers good signage.

Building has approvals for a grow buildout. Owner will allow permitted cannabis or regular use at this facility.

### PROPERTY HIGHLIGHTS

- Open Floorplan
- 20' High Ceilings
- Fire Sprinklers
- Secure Fenced Yard/Parking