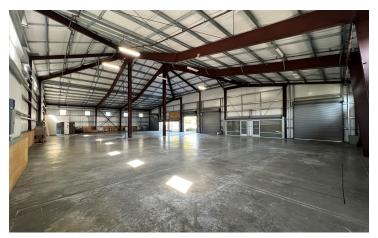

### **PROPERTY DESCRIPTION**

Super clean warehouse with 8 roll up doors, 1,000 amps of 3-phase power, fenced and paved yard with electronic gate. Good corner location offers good signage.

Building has approvals for a grow buildout. Owner will allow permitted cannabis or regular use at this facility.

### PROPERTY HIGHLIGHTS

- Open Floorplan
- 20' High Ceilings
- Fire Sprinklers
- Secure Fenced Yard/Parking