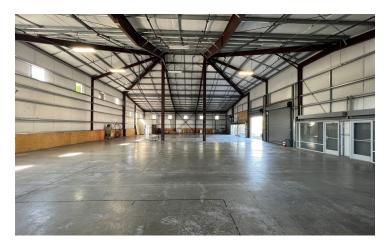

### **PROPERTY DESCRIPTION**

Super clean warehouse with 8 roll up doors, 1,000 amps of 3-phase power, fenced and paved yard with electronic gate. Good corner location offers good signage.

Building has approvals for a grow buildout. Owner will allow permitted cannabis or regular use at this facility.

### PROPERTY HIGHLIGHTS

- Open Floorplan
- 20' High Ceilings
- Fire Sprinklers
- Secure Fenced Yard/Parking