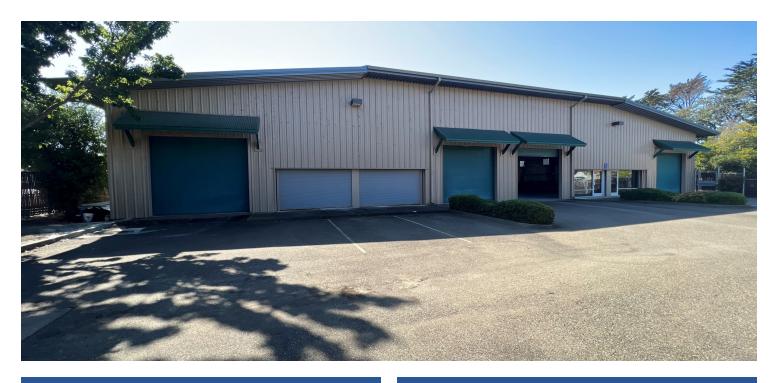

### **PROPERTY DESCRIPTION**

Super clean warehouse with 8 roll up doors, 1,000 amps of 3-phase power, fenced and paved yard with electronic gate. Good corner location offers good signage.

Building has approvals for a grow buildout. Owner will allow permitted cannabis or regular use at this facility.

### PROPERTY HIGHLIGHTS

- Open Floorplan
- 20' High Ceilings
- Fire Sprinklers
- Secure Fenced Yard/Parking

### **LOCATION DESCRIPTION**

Located on the South East Corner of Alder Avenue and Helman Lane. Easy Access to Highway 101 North and South.