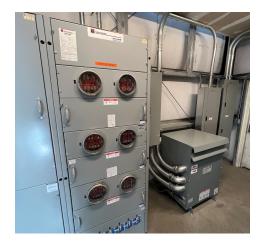

### **PROPERTY DESCRIPTION**

Super clean warehouse with 8 roll up doors, 1,000 amps of 3-phase power, fenced and paved yard with electronic gate. Good corner location offers good signage.

Building has approvals for a grow buildout. Owner will allow permitted cannabis or regular use at this facility.