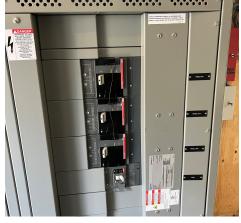

### **PROPERTY DESCRIPTION**

Super clean warehouse with 8 roll up doors, 1,000 amps of 3-phase power, fenced and paved yard with electronic gate. Good corner location offers good signage.

Building has approvals for a grow buildout. Owner will allow permitted cannabis or regular use at this facility.