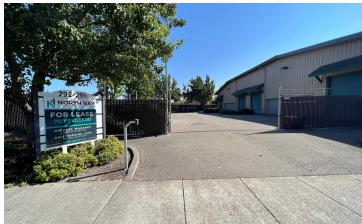

### **PROPERTY DESCRIPTION**

Super clean warehouse with 8 roll up doors, 1,000 amps of 3-phase power, fenced and paved yard with electronic gate. Good corner location offers good signage.

Building has approvals for a grow buildout. Owner will allow permitted cannabis or regular use at this facility.

### **LOCATION DESCRIPTION**

Located on the South East Corner of Alder Avenue and Helman Lane. Easy Access to Highway 101 North and South.