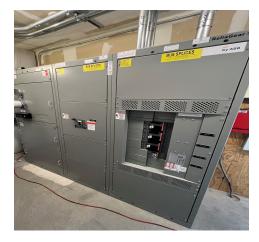

### **PROPERTY DESCRIPTION**

Super clean warehouse with 8 roll up doors, 1,000 amps of 3-phase power, fenced and paved yard with electronic gate. Good corner location offers good signage.

Building has approvals for a grow buildout. Owner will allow permitted cannabis or regular use at this facility.