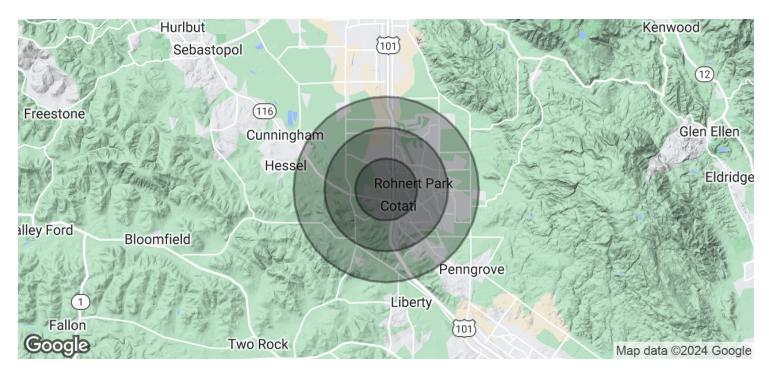

### **OFFERING SUMMARY**

| Lease Rate:    | Negotiable   |
|----------------|--------------|
| Available SF:  | Fully Leased |
| Lot Size:      | 0.59 Acres   |
| Building Size: | 8,756 SF     |

| DEMOGRAPHICS      | 1 MILE   | 2 MILES  | 3 MILES  |
|-------------------|----------|----------|----------|
| Total Households  | 4,329    | 14,882   | 21,326   |
| Total Population  | 10,925   | 36,540   | 54,611   |
| Average HH Income | \$75,539 | \$89,821 | \$94,301 |

| POPULATION           | 1 MILE | 2 MILES | 3 MILES |
|----------------------|--------|---------|---------|
| Total Population     | 10,925 | 36,540  | 54,611  |
| Average Age          | 33.7   | 36.5    | 37.4    |
| Average Age (Male)   | 34.2   | 37.1    | 37.7    |
| Average Age (Female) | 31.9   | 36.2    | 37.2    |

| HOUSEHOLDS & INCOME | 1 MILE    | 2 MILES   | 3 MILES   |
|---------------------|-----------|-----------|-----------|
| Total Households    | 4,329     | 14,882    | 21,326    |
| # of Persons per HH | 2.5       | 2.5       | 2.6       |
| Average HH Income   | \$75,539  | \$89,821  | \$94,301  |
| Average House Value | \$445,222 | \$468,734 | \$497,064 |