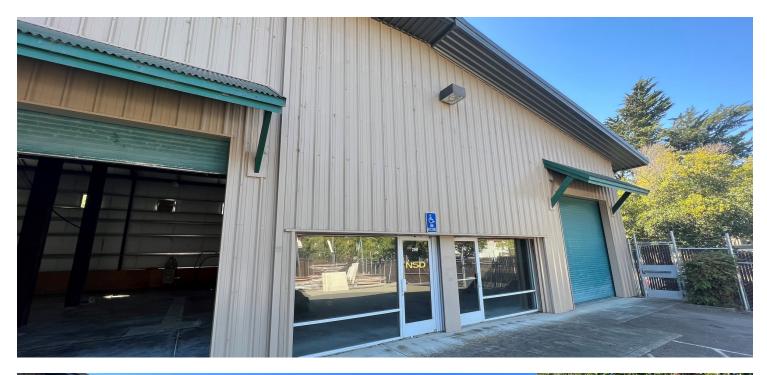

### **PROPERTY DESCRIPTION**

Super clean warehouse with 8 roll up doors, 1,000 amps of 3-phase power, fenced and paved yard with electronic gate. Good corner location offers good signage.

Building has approvals for a grow buildout. Owner will allow permitted cannabis or regular use at this facility.

### PROPERTY HIGHLIGHTS

- Open Floorplan
- 20' High Ceilings
- Fire Sprinklers
- Secure Fenced Yard/Parking