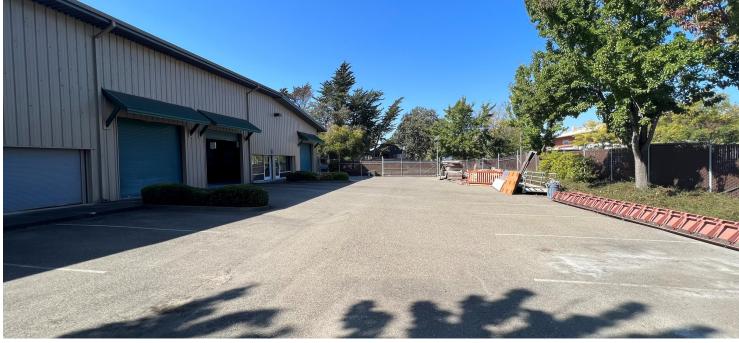

### **PROPERTY DESCRIPTION**

Super clean warehouse with 8 roll up doors, 1,000 amps of 3-phase power, fenced and paved yard with electronic gate. Good corner location offers good signage.

Building has approvals for a grow buildout. Owner will allow permitted cannabis or regular use at this facility.

### PROPERTY HIGHLIGHTS

- Open Floorplan
- 20' High Ceilings
- Fire Sprinklers
- Secure Fenced Yard/Parking