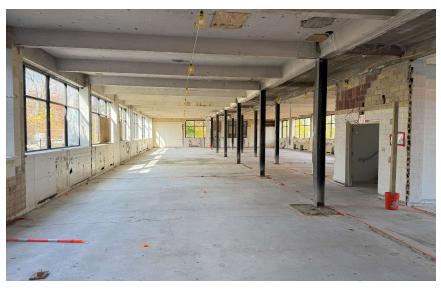

HLIGHTS

- 122,074 Total SF on 17.56 Acres
- LOL (Limited Office Laboratory District) Borough of Glenolden
- 169 Parking Spaces (3 Handicapped)
- \$28,752 (Est. 2024 Taxes)
- The subject property is located minutes from Chester Pike and MacDade Boulevard, two of the main thoroughfares in Delaware County. The property also offers close proximity to I-95, providing ease of access to the Greater Philadelphia MSA





## **ADDITIONAL PROPERTY HIGHLIGHTS**

#### MAIN BUILDING

- 99,935 SF
- · Three (3) story Building
- 11'6" 11'10" Office Ceiling Heights
- 12' 17'9" Warehouse Ceiling Heights
- One (1) Exterior Loading Dock
- Two (2) Drive-in Doors

#### **STORAGE FACILITY**

• 16,672 SF

#### **AUXILIARY STRUCTURES**

• Three auxiliary structures totaling 5,467 SF





# **INTERIOR PHOTOS**











# **EXTERIOR PHOTOS**











## **DEMOGRAPHICS MAP & REPORT**

| POPULATION           | 1 MILE | 5 MILES | 10 MILES  |
|----------------------|--------|---------|-----------|
| Total Population     | 22,964 | 379,062 | 1,374,724 |
| Average Age          | 40     | 40      | 39        |
| Average Age (Male)   | 39     | 38      | 38        |
| Average Age (Female) | 41     | 41      | 4C        |

| HOUSEHOLDS & INCOME | 1 MILE    | 5 MILES   | 10 MILES  |
|---------------------|-----------|-----------|-----------|
| Total Households    | 8,998     | 143,694   | 558,645   |
| # of Persons per HH | 2.6       | 2.6       | 2.5       |
| Average HH Income   | \$87,325  | \$91,750  | \$107,328 |
| Average House Value | \$208,985 | \$250,386 | \$374,832 |

Demographics data derived f