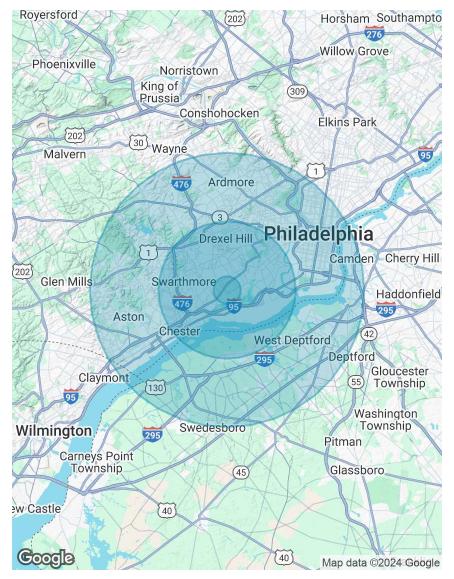

## **DEMOGRAPHICS MAP & REPORT**

| POPULATION           | 1 MILE | 5 MILES | 10 MILES  |
|----------------------|--------|---------|-----------|
| Total Population     | 22,964 | 379,062 | 1,374,724 |
| Average Age          | 40     | 40      | 39        |
| Average Age (Male)   | 39     | 38      | 38        |
| Average Age (Female) | 41     | 41      | 4C        |

| HOUSEHOLDS & INCOME | 1 MILE    | 5 MILES   | 10 MILES  |
|---------------------|-----------|-----------|-----------|
| Total Households    | 8,998     | 143,694   | 558,645   |
| # of Persons per HH | 2.6       | 2.6       | 2.5       |
| Average HH Income   | \$87,325  | \$91,750  | \$107,328 |
| Average House Value | \$208,985 | \$250,386 | \$374,832 |

Demographics data derived from AlphaMap