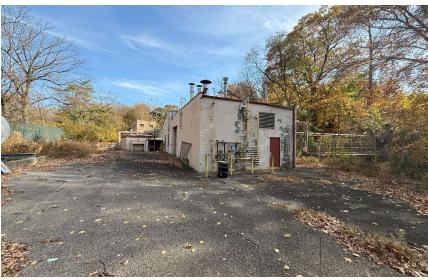

# **EXTERIOR PHOTOS**

#### **AUXILIARY STRUCTURES**

• Three auxiliary structures totaling 5,467 SF