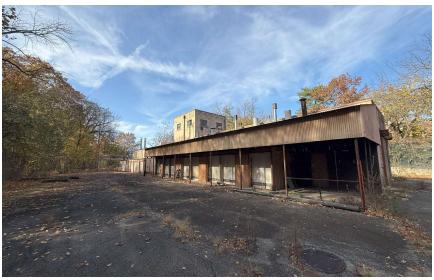

Acres
- LOL (Limited Office Laboratory District) Borough of Glenolden
- 169 Parking Spaces (3 Handicapped)
- \$28,752 (Est. 2024 Taxes)
- The subject property is located minutes from Chester Pike and MacDade Boulevard, two of the main thoroughfares in Delaware County. The property also offers close proximity to I-95, providing ease of access to the Greater Philadelphia MSA





## **ADDITIONAL PROPERTY HIGHLIGHTS**

#### MAIN BUILDING

- 99,935 SF
- · Three (3) story Building
- 11'6" 11'10" Office Ceiling Heights
- 12' 17'9" Warehouse Ceiling Heights
- One (1) Exterior Loading Dock
- Two (2) Drive-in Doors

#### **STORAGE FACILITY**

• 16,672 SF

#### **AUXILIARY STRUCTURES**

• Three auxiliary structures totaling 5,467 SF





# **INTERIOR PHOTOS**











# **EXTERIOR PHOTOS**











## **DEMOGRAPHICS MAP & REPORT**

| POPULATION           | 1 MILE | 5 MILES | 10 MILES  |
|----------------------|--------|---------|-----------|
| Total Population     | 22,964 | 379,062 | 1,374,724 |
| Average Age          | 40     | 40      | 39        |
| Average Age (Male)   | 39     | 38      | 38        |
| Average Age (Female) | 41     | 41      | 4C        |

| HOUSEHOLDS & INCOME | 1 MILE    | 5 MILES   | 10 MILES  |
|---------------------|-----------|-----------|-----------|
| Total Households    | 8,998     | 143,694   | 558,645   |
| # of Persons per HH | 2.6       | 2.6       | 2.5       |
| Average HH Income   | \$87,325  | \$91,750  | \$107,328 |
| Average House Value | \$208,985 | \$250,386 | \$374,832 |

Demographics data derived from AlphaMap





## CONTACT



Chris