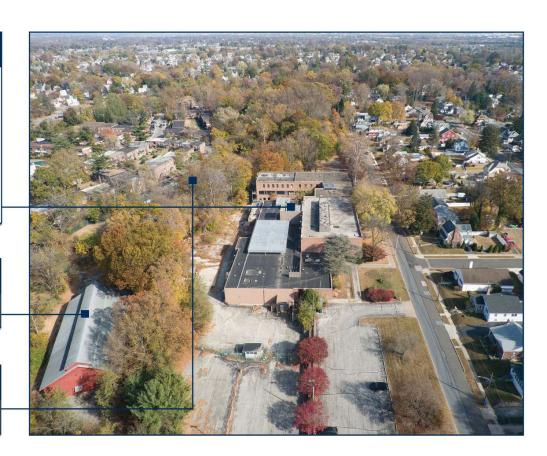

#### MAIN BUILDING

- 99,935 SF
- · Three (3) story Building
- 11'6" 11'10" Office Ceiling Heights
- 12' 17'9" Warehouse Ceiling Heights
- One (1) Exterior Loading Dock
- Two (2) Drive-in Doors

#### **STORAGE FACILITY**

• 16,672 SF

#### **AUXILIARY STRUCTURES**

• Three auxiliary structures totaling 5,467 SF

# **EXTERIOR PHOTOS**