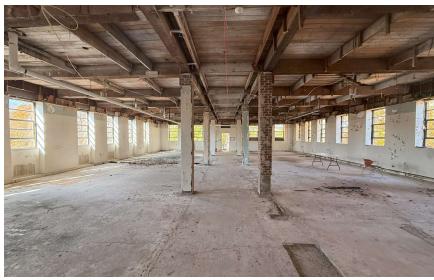

IGHTS

- 122,074 Total SF on 17.56 Acres
- LOL (Limited Office Laboratory District) Borough of Glenolden
- 169 Parking Spaces (3 Handicapped)
- \$28,752 (Est. 2024 Taxes)
- The subject property is located minutes from Chester Pike and MacDade Boulevard, two of the main thoroughfares in Delaware County. The property also offers close proximity to I-95, providing ease of access to the Greater Philadelphia MSA





## **ADDITIONAL PROPERTY HIGHLIGHTS**

#### MAIN BUILDING

- 99,935 SF
- · Three (3) story Building
- 11'6" 11'10" Office Ceiling Heights
- 12' 17'9" Warehouse Ceiling Heights
- One (1) Exterior Loading Dock
- Two (2) Drive-in Doors

#### **STORAGE FACILITY**

• 16,672 SF

#### **AUXILIARY STRUCTURES**

• Three auxiliary structures totaling 5,467 SF





# **INTERIOR PHOTOS**











# **EXTERIOR PHOTOS**











## **DEMOGRAPHICS MAP & REPORT**

| POPULATION           | 1 MILE | 5 MILES | 10 MILES  |
|----------------------|--------|---------|-----------|
| Total Population     | 22,964 | 379,062 | 1,374,724 |
| Average Age          | 40     | 40      | 39        |
| Average Age (Male)   | 39     | 38      | 38        |
| Average Age (Female) | 41     | 41      | 4C        |

| HOUSEHOLDS & INCOME | 1 MILE    | 5 MILES   | 10 MILES  |
|---------------------|-----------|-----------|-----------|
| Total Households    | 8,998     | 143,694   | 558,645   |
| # of Persons per HH | 2.6       | 2.6       | 2.5       |
| Average HH Income   | \$87,325  | \$91,750  | \$107,328 |
| Average House Value | \$208,985 | \$250,386 | \$374,832 |

Demographics data derived fro