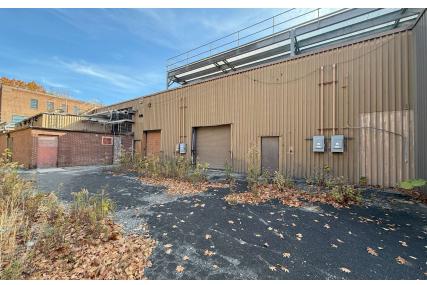

# **EXTERIOR PHOTOS**

#### MAIN BUILDING

- 99,935 SF
- · Three (3) story Building
- 11'6" 11'10" Office Ceiling Heights
- 12' 17'9" Warehouse Ceiling Heights
- One (1) Exterior Loading Dock
- Two (2) Drive-in Doors