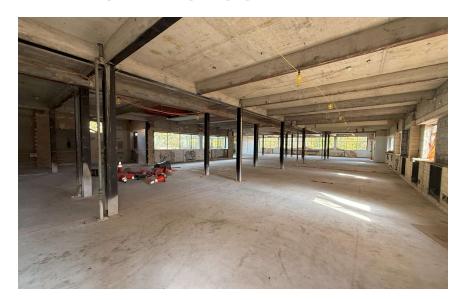

IGHLIGHTS

- 122,074 Total SF on 17.56 Acres
- LOL (Limited Office Laboratory District) Borough of Glenolden
- 169 Parking Spaces (3 Handicapped)
- \$28,752 (Est. 2024 Taxes)
- The subject property is located minutes from Chester Pike and MacDade Boulevard, two of the main thoroughfares in Delaware County. The property also offers close proximity to I-95, providing ease of access to the Greater Philadelphia MSA





## **ADDITIONAL PROPERTY HIGHLIGHTS**

#### MAIN BUILDING

- 99,935 SF
- · Three (3) story Building
- 11'6" 11'10" Office Ceiling Heights
- 12' 17'9" Warehouse Ceiling Heights
- One (1) Exterior Loading Dock
- Two (2) Drive-in Doors

#### **STORAGE FACILITY**

• 16,672 SF

#### **AUXILIARY STRUCTURES**

• Three auxiliary structures totaling 5,467 SF





# **INTERIOR PHOTOS**











# **EXTERIOR PHOTOS**











## **DEMOGRAPHICS MAP & REPORT**

| POPULATION           | 1 MILE | 5 MILES | 10 MILES  |
|----------------------|--------|---------|-----------|
| Total Population     | 22,964 | 379,062 | 1,374,724 |
| Average Age          | 40     | 40      | 39        |
| Average Age (Male)   | 39     | 38      | 38        |
| Average Age (Female) | 41     | 41      | 4C        |

| HOUSEHOLDS & INCOME | 1 MILE    | 5 MILES   | 10 MILES  |
|---------------------|-----------|-----------|-----------|
| Total Households    | 8,998     | 143,694   | 558,645   |
| # of Persons per HH | 2.6       | 2.6       | 2.5       |
| Average HH Income   | \$87,325  | \$91,750  | \$107,328 |
| Average House Value | \$208,985 | \$250,386 | \$374,832 |

Demographics data derived