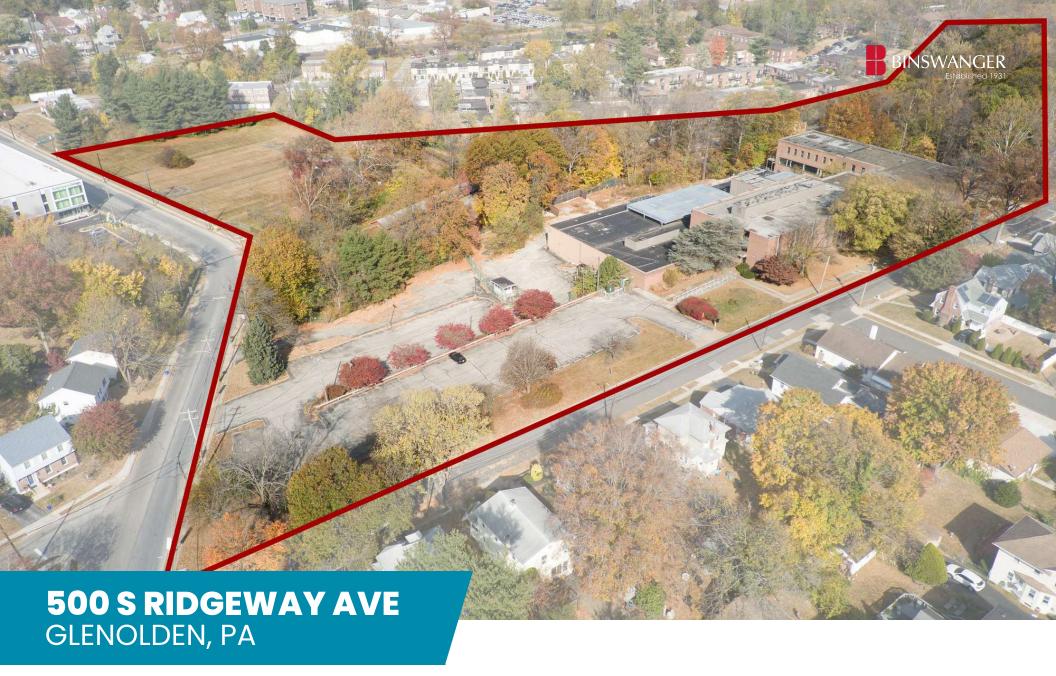

AVAILABLE FOR SALE FLEX SPACE

122,074 SF 17.56 Acres

### PROPERTY HIGHLIGHTS

- 122,074 Total SF on 17.56 Acres
- LOL (Limited Office Laboratory District) Borough of Glenolden
- 169 Parking Spaces (3 Handicapped)
- \$28,752 (Est. 2024 Taxes)
- The subject property is located minutes from Chester Pike and MacDade Boulevard, two of the main thoroughfares in Delaware County. The property also offers close proximity to I-95, providing ease of access to the Greater Philadelphia MSA