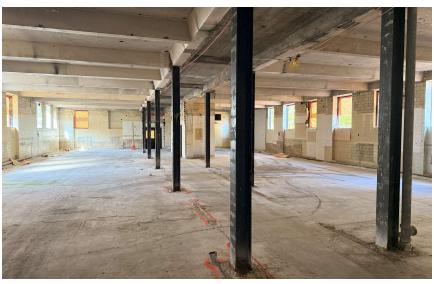

HTS

- 122,074 Total SF on 17.56 Acres
- LOL (Limited Office Laboratory District) Borough of Glenolden
- 169 Parking Spaces (3 Handicapped)
- \$28,752 (Est. 2024 Taxes)
- The subject property is located minutes from Chester Pike and MacDade Boulevard, two of the main thoroughfares in Delaware County. The property also offers close proximity to I-95, providing ease of access to the Greater Philadelphia MSA





## **ADDITIONAL PROPERTY HIGHLIGHTS**

#### MAIN BUILDING

- 99,935 SF
- · Three (3) story Building
- 11'6" 11'10" Office Ceiling Heights
- 12' 17'9" Warehouse Ceiling Heights
- One (1) Exterior Loading Dock
- Two (2) Drive-in Doors

#### **STORAGE FACILITY**

• 16,672 SF

#### **AUXILIARY STRUCTURES**

• Three auxiliary structures totaling 5,467 SF





# **INTERIOR PHOTOS**











# **EXTERIOR PHOTOS**











## **DEMOGRAPHICS MAP & REPORT**

| POPULATION           | 1 MILE | 5 MILES | 10 MILES  |
|----------------------|--------|---------|-----------|
| Total Population     | 22,964 | 379,062 | 1,374,724 |
| Average Age          | 40     | 40      | 39        |
| Average Age (Male)   | 39     | 38      | 38        |
| Average Age (Female) | 41     | 41      | 4C        |

| HOUSEHOLDS & INCOME | 1 MILE    | 5 MILES   | 10 MILES  |
|---------------------|-----------|-----------|-----------|
| Total Households    | 8,998     | 143,694   | 558,645   |
| # of Persons per HH | 2.6       | 2.6       | 2.5       |
| Average HH Income   | \$87,325  | \$91,750  | \$107,328 |
| Average House Value | \$208,985 | \$250,386 | \$374,832 |

Demographics data derived from