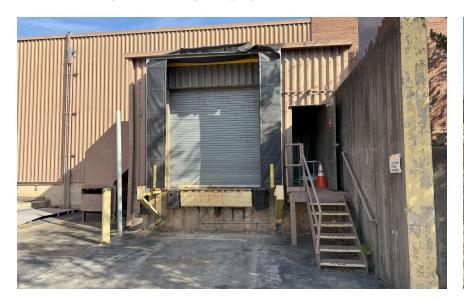

17.56 Acres
- LOL (Limited Office Laboratory District) Borough of Glenolden
- 169 Parking Spaces (3 Handicapped)
- \$28,752 (Est. 2024 Taxes)
- The subject property is located minutes from Chester Pike and MacDade Boulevard, two of the main thoroughfares in Delaware County. The property also offers close proximity to I-95, providing ease of access to the Greater Philadelphia MSA





## **ADDITIONAL PROPERTY HIGHLIGHTS**

#### MAIN BUILDING

- 99,935 SF
- · Three (3) story Building
- 11'6" 11'10" Office Ceiling Heights
- 12' 17'9" Warehouse Ceiling Heights
- One (1) Exterior Loading Dock
- Two (2) Drive-in Doors

#### **STORAGE FACILITY**

• 16,672 SF

#### **AUXILIARY STRUCTURES**

• Three auxiliary structures totaling 5,467 SF





# **INTERIOR PHOTOS**











# **EXTERIOR PHOTOS**











## **DEMOGRAPHICS MAP & REPORT**

| POPULATION           | 1 MILE | 5 MILES | 10 MILES  |
|----------------------|--------|---------|-----------|
| Total Population     | 22,964 | 379,062 | 1,374,724 |
| Average Age          | 40     | 40      | 39        |
| Average Age (Male)   | 39     | 38      | 38        |
| Average Age (Female) | 41     | 41      | 4C        |

| HOUSEHOLDS & INCOME | 1 MILE    | 5 MILES   | 10 MILES  |
|---------------------|-----------|-----------|-----------|
| Total Households    | 8,998     | 143,694   | 558,645   |
| # of Persons per HH | 2.6       | 2.6       | 2.5       |
| Average HH Income   | \$87,325  | \$91,750  | \$107,328 |
| Average House Value | \$208,985 | \$250,386 | \$374,832 |

Demographics data derived from AlphaMap





## CONTACT