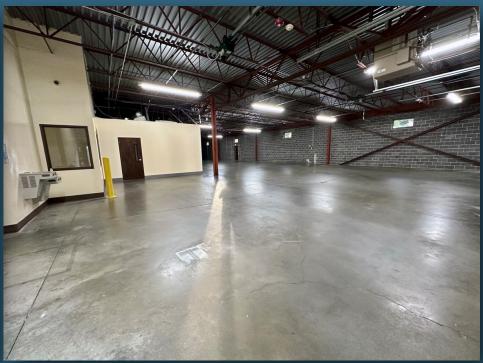

#### For Lease \$12.00/SF NNN

Outstanding flex building located in the heart of highly sought after Piedmont Centre business park. Centrally located within the Piedmont Triad, the property is convenient to PTI-Airport, Greensboro, Winston Salem, and High Point. This property has been professionally managed and maintained since it was built in 1999. The office space offers modern finishes and ample windows that flood the space with natural light. Warehouse/lab space is exceptionally clean. This property is well-suited for a variety of professional users. Contact Broker for tours and additional information.

### **Property Features**

• Size: 11,978 +/- SF

Warehouse: 9,200 +/- SF

• Office: 2,778 +/- SF

• Acreage: 1.83 +/-

Zoning: CU-LI

Dock Door: 8' x 9'

Drive-in Door: 12' x 12'

3-Phase Power: 120/280 V

Functional 45 KW generator

Ceiling Height: 12' Clear

Outdoor Lighting

Lush Landscaping with Irrigation System

• Parking Lot Seal-coated & Striped in 2023

The statements and figures herein while not guaranteed are secured from sources believed to be authoritative. This offering is subject to change of price, prior lease or sale and or withdrawal without notice. Prospects should verify all information.