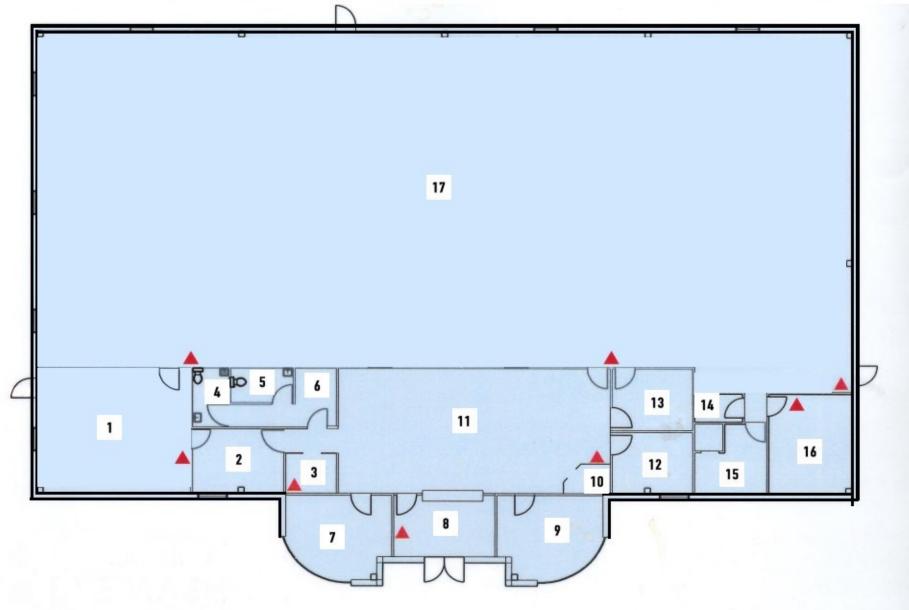

# 4120 BEECHWOOD DRIVE FLOOR PLAN AND EMERGENCY EXITS

▲ FIRE EXTINGUISHER

1007 Battleground Avenue, Suite 401 Greensboro, NC 27401