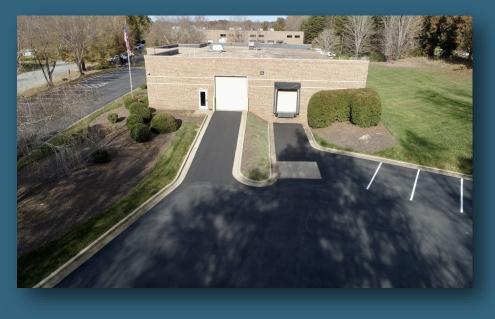

### **Property Features**

• Size: 11,978 +/- SF

Warehouse: 9,200 +/- SF

• Office: 2,778 +/- SF

• Acreage: 1.83 +/-

Zoning: CU-LI

Dock Door: 8' x 9'

Drive-in Door: 12' x 12'