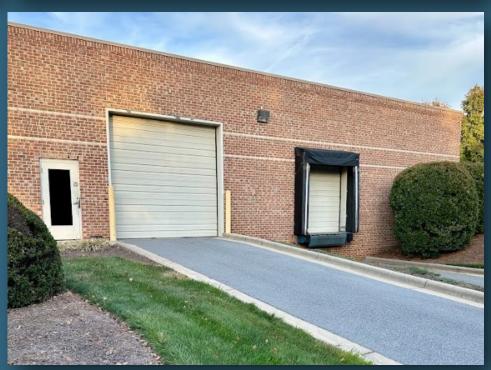

#### For Lease \$12.00/SF NNN

Outstanding flex building located in the heart of highly sought after Piedmont Centre business park. Centrally located within the Piedmont Triad, the property is convenient to PTI-Airport, Greensboro, Winston Salem, and High Point. This property has been professionally managed and maintained since it was built in 1999. The office space offers modern finishes and ample windows that flood the space with natural light. Warehouse/lab space is exceptionally clean. This property is well-suited for a variety of professional users. Contact Broker for tours and additional information.

### **Property Features**

• Size: 11,978 +/- SF

Warehouse: 9,200 +/- SF

• Office: 2,778 +/- SF

• Acreage: 1.83 +/-

Zoning: CU-LI

Dock Door: 8' x 9'

Drive-in Door: 12' x 12'

## **4120 Beechwood Drive**

Conveniently located within Piedmont Centre Business Park, 4120 Beechwood Drive is part of conglomerate of buildings whose uses include manufacturing, research, development and showrooms. This property is situated in close proximity to many banks, hotels, restaurants and shopping centers. Beautifully landscaped grounds surround the park with walking and cycling trails nearby.