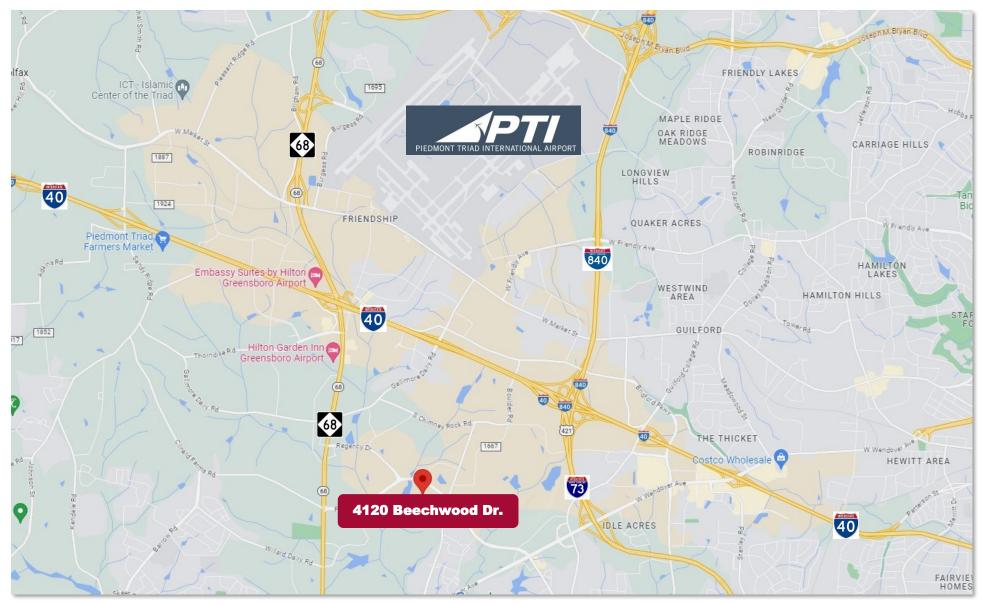

## **4120 Beechwood Drive**

Conveniently located within Piedmont Centre Business Park, 4120 Beechwood Drive is part of conglomerate of buildings whose uses include manufacturing, research, development and showrooms. This property is situated in close proximity to many banks, hotels, restaurants and shopping centers. Beautifully landscaped grounds surround the park with walking and cycling trails nearby.

Because of the Triads network of superhighways, the park is ideally situated for quick access to I-40, I-85, I-73, I-840, PTI Airport and Eastchester Drive (Hwy 68).