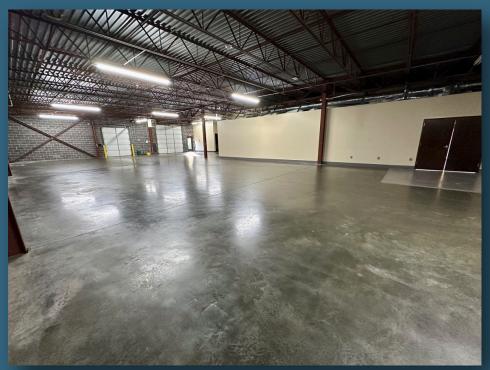

#### For Lease \$12.00/SF NNN

Outstanding flex building located in the heart of highly sought after Piedmont Centre business park. Centrally located within the Piedmont Triad, the property is convenient to PTI-Airport, Greensboro, Winston Salem, and High Point. This property has been professionally managed and maintained since it was built in 1999. The office space offers modern finishes and ample windows that flood the space with natural light. Warehouse/lab space is exceptionally clean. This property is well-suited for a variety of professional users. Contact Broker for tours and additional information.

### **Property Features**

• Size: 11,978 +/- SF

Warehouse: 9,200 +/- SF

• Office: 2,778 +/- SF

• Acreage: 1.83 +/-

Zoning: CU-LI

Dock Door: 8' x 9'

Drive-in Door: 12' x 12'

3-Phase Power: 120/280 V

Functional 45 KW generator

Ceiling Height: 12' Clear

Outdoor Lighting

Lush Landscaping with Irrigation System

• Parking Lot Seal-coated & Striped in 2023

The statements and figures herein while not guaranteed are secured from sources believed to be authoritative. This offering is subject to change of price, prior lease or sale and or withdrawal without notice. Prospects should verify all information.