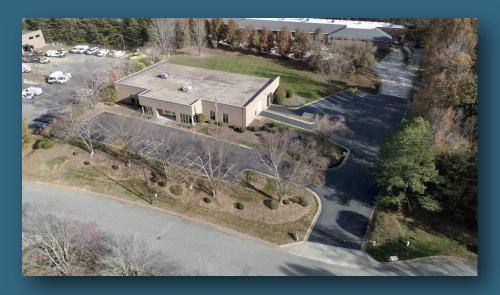

### **Property Features**

• Size: 11,978 +/- SF

Warehouse: 9,200 +/- SF

• Office: 2,778 +/- SF

• Acreage: 1.83 +/-

Zoning: CU-LI

Dock Door: 8' x 9'

Drive-in Door: 12' x 12'

## **4120 Beechwood Drive**

Conveniently located within Piedmont Centre Business Park, 4120 Beechwood Drive is part of conglomerate of buildings whose uses include manufacturing, research, development and showrooms. This property is situated in close proximity to many banks, hotels, restaurants and shopping centers. Beautifully landscaped grounds surround the park with walking and cycling trails nearby.