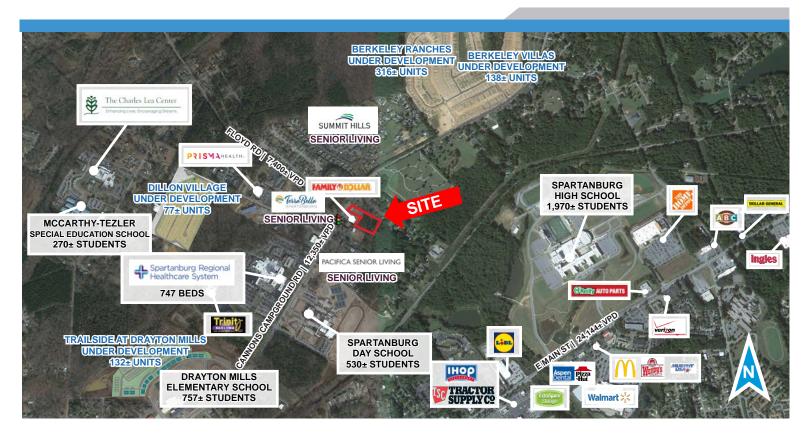

## COMMERCIAL LAND IN ONE OF THE NATION'S FASTEST-GROWING COUNTIES

Spartanburg/Greenville MSA | 1841 Cannons Campground Rd., Spartanburg, SC

### **PROPERTY FEATURES**

- Monument signage on Cannons Campground Road
- Shared full access with Family Dollar
- New public schools and booming residential growth (Ryan Homes, DR Horton, Trust Homes)
- Spartanburg Medical Center (Mary Black Campus), a 747-bed facility, located across the street
- Land Area: 6± Acres
- Available for sale, groundlease or BTS

#### JOIN AREA RETAILERS/BUSINESSES

PACIFICA SENIOR LIVING

For more information, contact:

LAUREN A. WATKINS | ASSOCIATE 843 224 3990

lwatkins@twinriverscap.com

NICKI JASSY | BROKER 843 973 8235 nicki@twinriverscap.com TWIN RIVERS CAPITAL