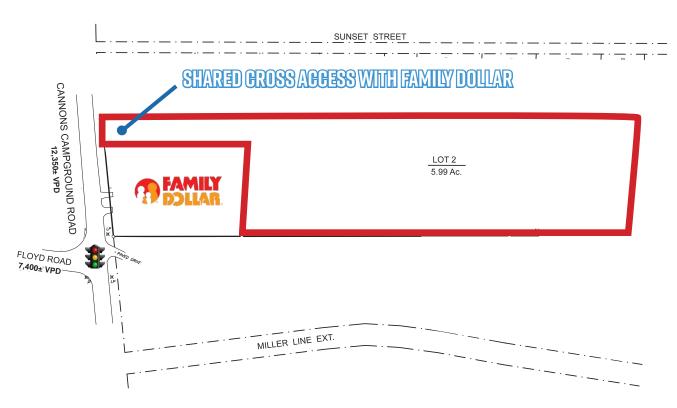

### **PROPERTY FEATURES**

- Monument signage on Cannons Campground Road
- Shared full access with Family Dollar
- New public schools and booming residential growth (Ryan Homes, DR Horton, Trust Homes)
- Spartanburg Medical Center (Mary Black Campus), a 747-bed facility, located across the street
- Land Area: 6± Acres
- Available for sale, groundlease or BTS

## 6± AC LAND | RETAIL | MEDICAL | OFFICE | RESIDENTIAL