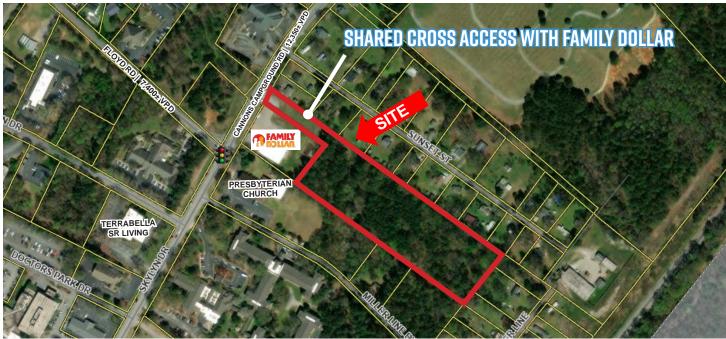

### **PROPERTY FEATURES**

- Monument signage on Cannons Campground Road
- Shared full access with Family Dollar
- New public schools and booming residential growth (Ryan Homes, DR Horton, Trust Homes)
- Spartanburg Medical Center (Mary Black Campus), a 747-bed facility, located across the street
- Land Area: 6± Acres
- Available for sale, groundlease or BTS

## 6± AC LAND | RETAIL | MEDICAL | OFFICE | RESIDENTIAL