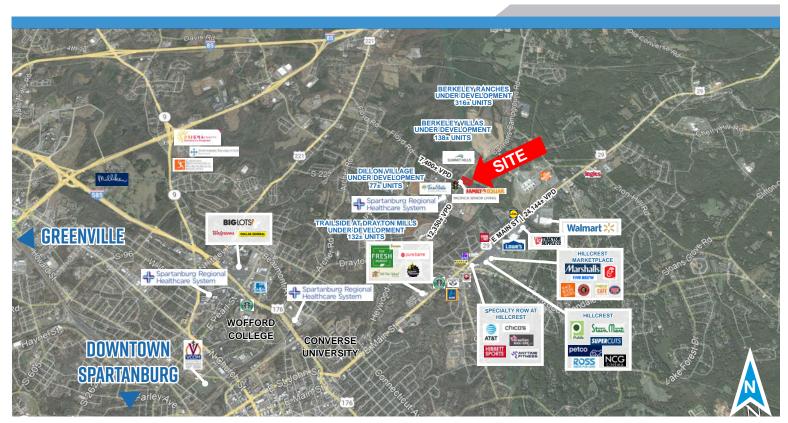

## COMMERCIAL LAND IN ONE OF THE NATION'S FASTEST-GROWING COUNTIES

Spartanburg/Greenville MSA | 1841 Cannons Campground Rd., Spartanburg, SC

### **PROPERTY FEATURES**

- Monument signage on Cannons Campground Road
- Shared full access with Family Dollar
- New public schools and booming residential growth (Ryan Homes, DR Horton, Trust Homes)
- Spartanburg Medical Center (Mary Black Campus), a 747-bed facility, located across the street
- Land Area: 6± Acres
- Available for sale, groundlease or BTS