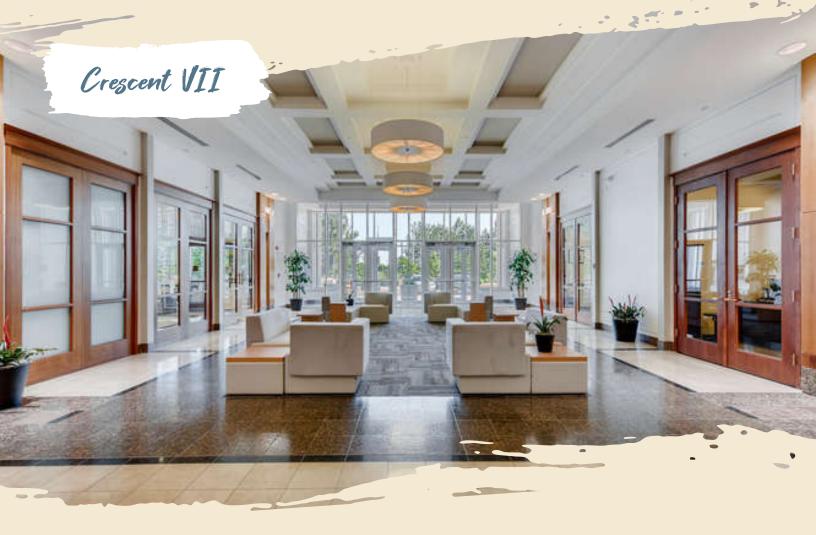

A sophisticated lobby welcomes tenants and visitors with premium finishes featured throughout, including stone and ceramic tile flooring, a floor-to-ceiling glass entryway, and coffered ceilings with dramatic light fixtures. At the south entrance, a grand staircase connects the first and second floors to the attached structured parking garage.