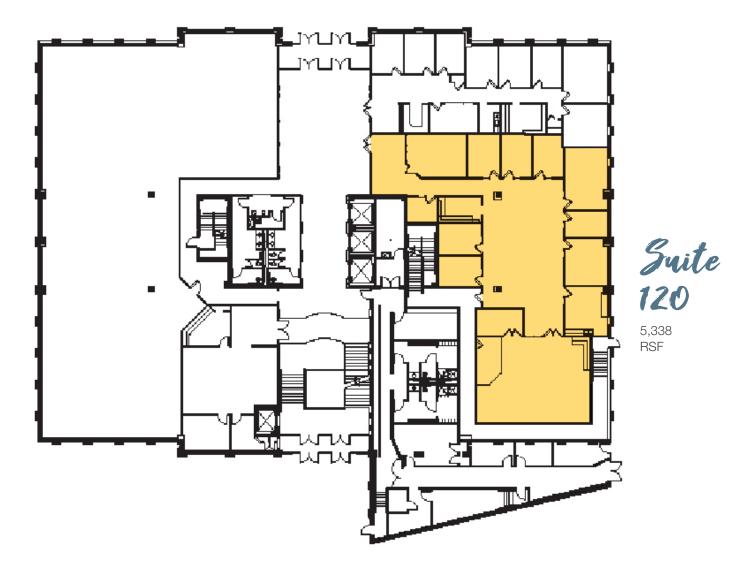

Situated in the heart of the Denver Tech Center, Crescent VII is a 135,332-square-foot, Class A office building with expansive glass lines, nine-foot ceilings, and covered structured parking.

A sophisticated lobby welcomes tenants and visitors with premium finishes featured throughout, including stone and ceramic tile flooring, a floor-to-ceiling glass entryway, and coffered ceilings with dramatic light fixtures. At the south entrance, a grand staircase connects the first and second floors to the attached structured parking garage.

## LEASE RATE : \$17.00/SF NNN - \$15.59/RSF Expenses (2024 Estimate)

BUILDING SIZE : 135,332 SF LOT SIZE : 3.46 AC TYPICAL FLOORPLATE : 23,600 SF YEAR OF CONSTRUCTION : 1997 STORIES : 6 ELEVATORS : 4 PARKING : 3.8 / 1,000







## FLOOR PLAN

FIRST FLOOR



## Peter Knisely (720) 881-7534 pknisely@shamesmakovsky.com

**Ana Sandomire** 

(303) 565-3029 asandomire@shamesmakovsky.com

Tom Bahn, CPM (7209 881-7536 tbahn@shamesmakovsky.com



Suite 230

3,807 RSF



Suite 250

1,490 RSF

**Tom Bahn, CPM** (7209 881-7536 tbahn@shamesmakovsky.com **Ana Sandomire** 

(303) 565-3029 asandomire@shamesmakovsky.com

**Peter Knisely** (720) 881-7534 pknisely@shamesmakovsky.com

**FLOOR PLAN** 

SECOND FLOOR



Suite 450

11,499 RSF

FLOOR PLAN

AVAILABLE AFTER 7/1/23



Peter Knisely (720) 881-7534 pknisely@shamesmakovsky.com

Ana Sandomire (303) 565-3029 asandomire@shamesmakovsky.com

Tom Bahn, CPM (7209 881-7536 tbahn@shamesmakovsky.com



**Restaurants & Bars** 

Hotels & Lodging

**Banking Institutions** 

within 1 Mile:

100+

12+

100+



BELLEVIE